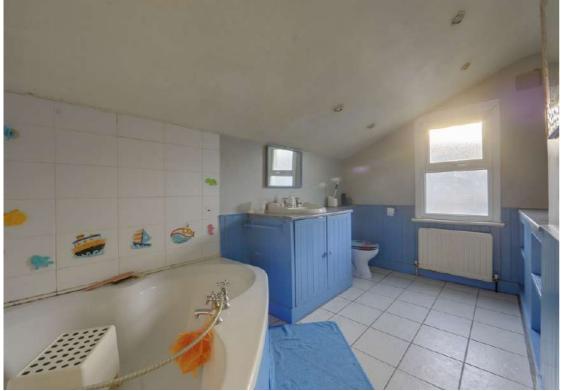

## **Bathroom**

12' 2" x 7' 9" (3.71m x 2.36m) shower attachment, washbasin on vanity

unit, WC, radiator, tiled flooring.