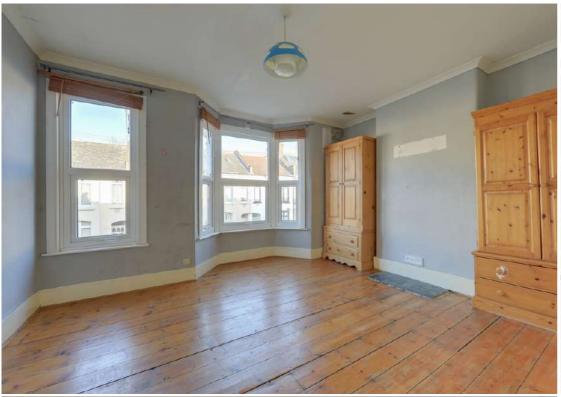

## Bedroom

13' 11" x 11' 8" (4.24m x 3.56m) Double glazed bay windows to front, pendant Double glazed windows to front, pendant ceiling light, radiator, wood flooring.