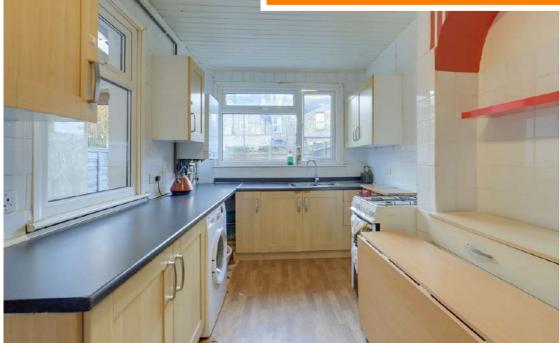

#### **Kitchen**

#### 12' 2" x 7' 9" (3.71m x 2.36m)

Double glazed windows to rear and side, door Double glazed window to rear, bathtub with leading to garden, pendant ceiling light, fitted kitchen units, 1.5 bowl sink with mixer tap, vinyl flooring.