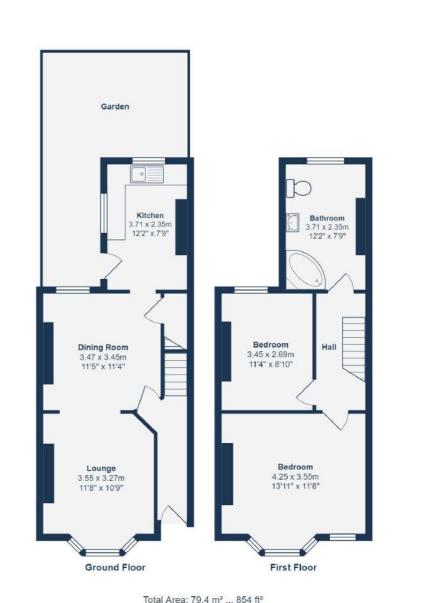

#### **GROUND FLOOR**

#### Lounge

11' 8" x 10' 9" (3.56m x 3.28m) ceiling light, radiators, laminate flooring.

## **Dining Room**

11' 5" x 11' 4" (3.48m x 3.45m) Double glazed window to rear, pendant ceiling light, radiator, laminate flooring.

#### **Kitchen**

#### 12' 2" x 7' 9" (3.71m x 2.36m)

Double glazed windows to rear and side, door Double glazed window to rear, bathtub with leading to garden, pendant ceiling light, fitted kitchen units, 1.5 bowl sink with mixer tap, vinyl flooring.

## FIRST FLOOR

## Bedroom

13' 11" x 11' 8" (4.24m x 3.56m) Double glazed bay windows to front, pendant Double glazed windows to front, pendant ceiling light, radiator, wood flooring.

## **Bedroom**

11' 4" x 8' 10" (3.45m x 2.69m) Double glazed window to rear, pendant ceiling light, radiator, wood flooring.

## **Bathroom**

12' 2" x 7' 9" (3.71m x 2.36m) shower attachment, washbasin on vanity

unit, WC, radiator, tiled flooring.

## OUTSIDE

#### Garden

Paved patio to front leading to lawn.

All measurements are approximate and for display purposes only