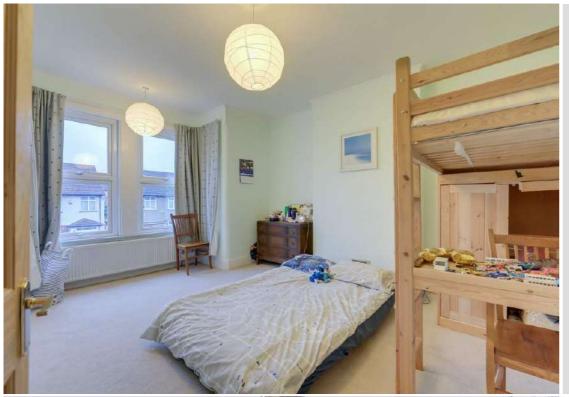

#### **Bedroom**

16'6" x 11'7" (5.03m x 3.53m)

2 Pendant lights, double glazed bay windows to front, double radiator, fitted carpet.

#### **Bedroom**

13'7" x 11'7" (4.14m x 3.53m)

Pendant light, double glazed window to rear, double radiator, fitted carpet.

#### **Bedroom**

9'9" x 7'11" (2.97m x 2.41m)

Pendant light, double glazed window to front, double radiator, fireplace, fitted carpet.