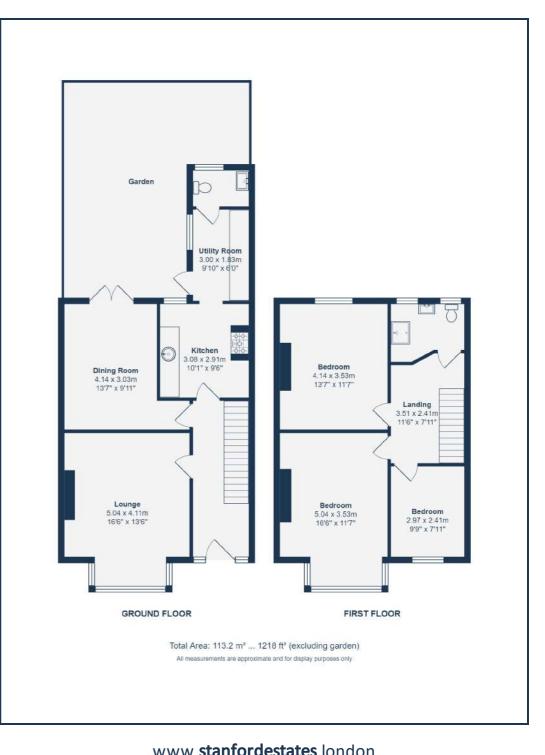

## **GROUND FLOOR**

#### Lounge

16'6" x 13'6" (5.03m x 4.11m)

Track lighting, double glazed bay windows to front, radiator, gas fire, stripped wood flooring.

# **Dining Room**

13'7" x 9'11" (4.14m x 3.02m)

Pendant light, radiator, double glazed french doors to rear, stripped wood flooring.

### Kitchen

10'1" x 9'6" (3.07m x 2.90m)

Track Lighting, partially tiled walls, laminate work surface, stainless steel sink and mixer tap, double radiator, double glazed window to rear, tiled flooring.

# **Utility Room**

9'10" x 6'0" (3.00m x 1.83m)

W/C

**FIRST FLOOR** 

#### **Bedroom**

16'6" x 11'7" (5.03m x 3.53m)

2 Pendant lights, double glazed bay windows to front, double radiator, fitted carpet.

#### **Bedroom**

13'7" x 11'7" (4.14m x 3.53m)

Pendant light, double glazed window to rear, double radiator, fitted carpet.

## **Bathroom**

Spotlights, double glazed windows to rear, walk-in electric shower, w/c, pedestal basin, laminate flooring.

#### **Bedroom**

9'9" x 7'11" (2.97m x 2.41m)

Pendant light, double glazed window to front, double radiator, fireplace, fitted carpet.

## OUTSIDE

#### Garden

Paved seating area, laid lawn, pond.

Like what you see?

Call **020 8690 3656** or email us at **catford@stanfordestates.london** to arrange a viewing or request further information

Robert Stanford Estates property particulars are produced in accordance with the Consumer Rights Act (2015) and should not be construed as a contract or offer. The contents of these property particulars are to provide a general illustration only and are inconsequential to any decisions to purchase a property. A potential buyer accepts that all representations made by these particulars are made in good faith on behalf of the seller and require verification by a buyers' legal and professional representatives prior to an exchange of contracts.