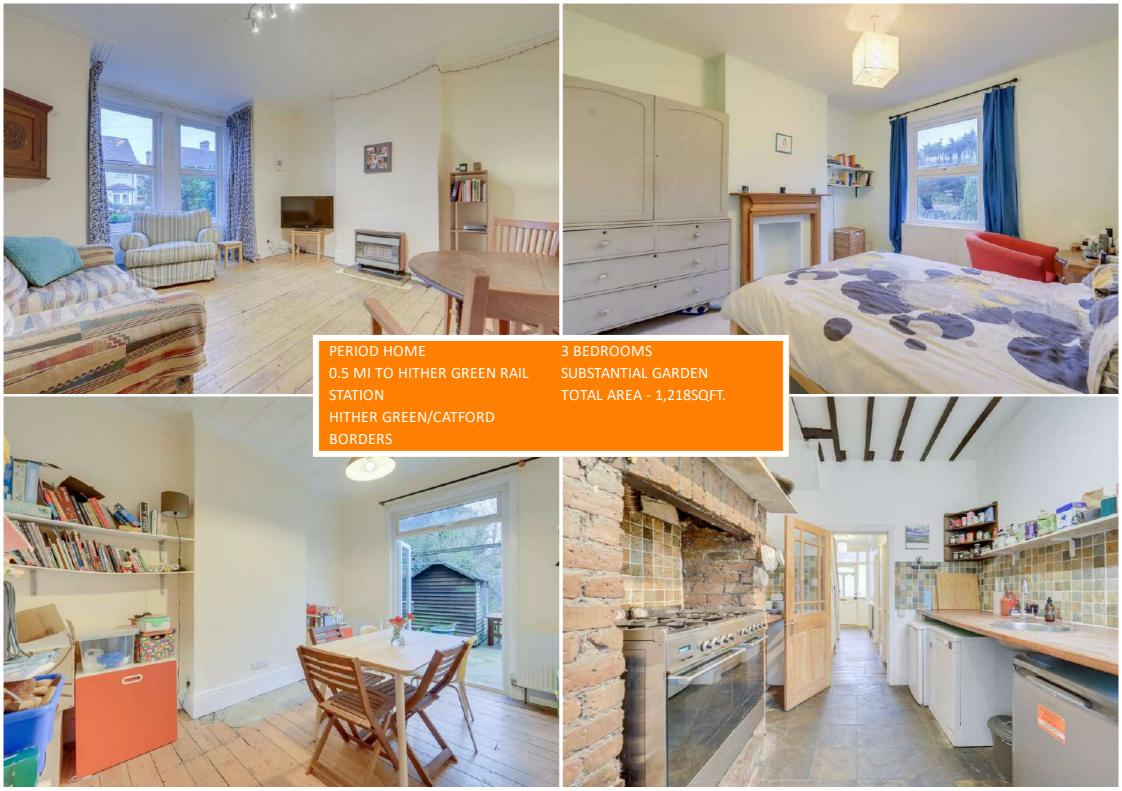

# Read all about it...

A fantastic opportunity to purchase a period home perfect for a growing family and allowing you the ability to add your own touch over time located on the borders of Hither Green & Catford.

Internally the house is made up of a front reception room as well as a separate dining room, a kitchen leading onto a handy utility room with downstairs W/C. Leading upstairs, there are 3 bedrooms, 2 of which are generous doubles plus a further bathroom. Externally, the house benefits from a substantial rear garden with a patio area straight off the dining room.

The property is conveniently located on the borders of Hither Green with Hither Green Station only 0.5 miles away offering great commuter links towards central London and is close by to many popular shops, restaurants and coffee shops.