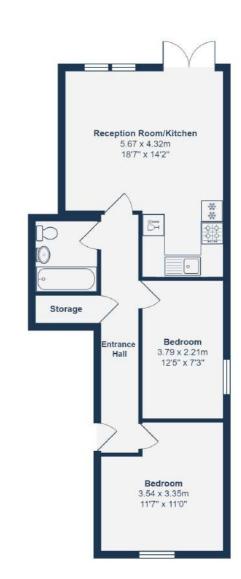

## **GROUND FLOOR**

#### Hallway

6.56m x 1.08m (21' 6" x 3' 7") Pendant light, storage cupboard, fitted carpet.

#### **Reception Room/Kitchen**

5.67m x 4.32m (18' 7" x 14' 2") Pendant light (will be removed and replaced with basic fitting), spotlights, double-glazed windows, patio doors leading to the shared garden, matching base units, electric oven, gas hob with overhead extractor, laminate worktops, stainless steel sink with drainer, integrated dishwasher & fridge, radiator, laminate flooring & fitted carpet.

#### Bedroom

3.54m x 3.35m (11' 7" x 11' 0") Pendant light (will be removed and replaced with basic fitting), double-glazed window, radiator, fitted carpet.

#### Bedroom

3.79m x 2.21m (12' 5" x 7' 3") Pendant light, double-glazed frosted window, radiator, fitted carpet.

#### Bathroom

1.94m x 1.68m (6' 4" x 5' 6") Spotlights, bathtub, sink, heated towel rail, WC, tiled walls & flooring.

#### Ground Floor

Total Area: 53.0 m<sup>2</sup> ... 571 ft<sup>2</sup>

Drawn for Stanfords Sales & Lettings This floorplan is for illustrative purposes only. Whilst every effort has been made to ensure the accurat of the plan, the dimensions and total area are approximated only and should not be relied upon.