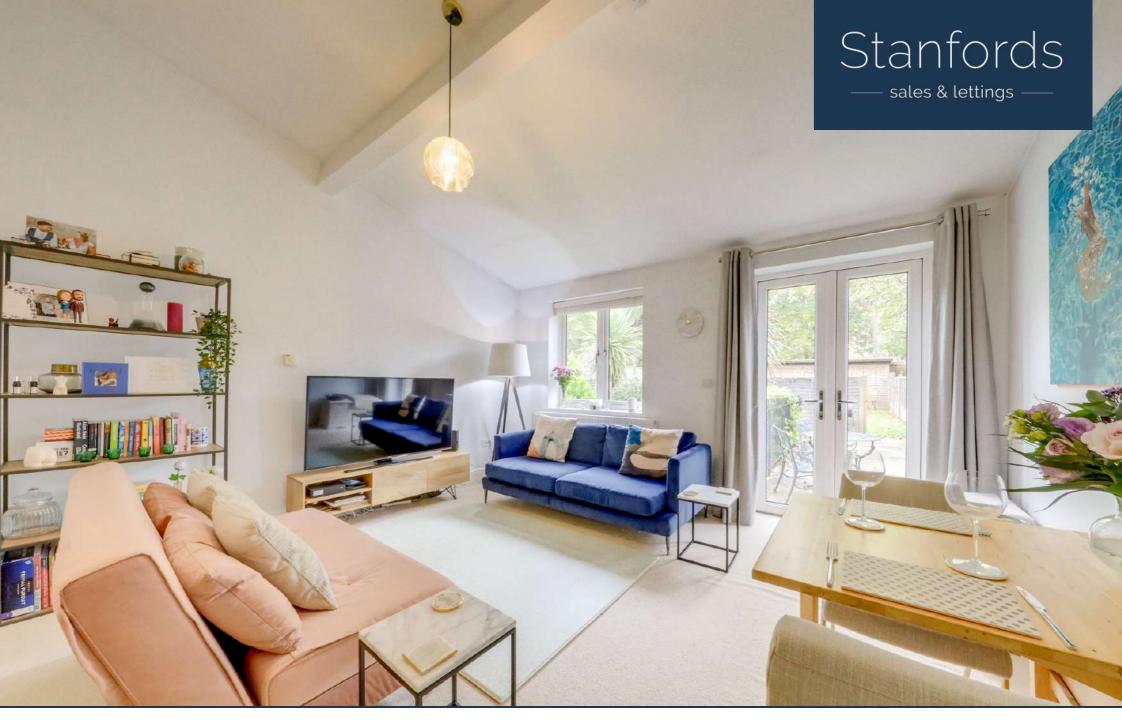

# Read all about it...

This bright, beautifully maintained ground-floor flat forms part of a traditionally inspired modern-built block, located a short distance away from Forest Hill town centre.

Spanning approximately 571 square feet of internal space, internally the property is decorated in neutral tones, with double-glazing throughout and direct access to the rear gardens from the reception room.

#### **Reception Room/Kitchen**

5.67m x 4.32m (18' 7" x 14' 2") Pendant light (will be removed and replaced with basic fitting), spotlights, double-glazed windows, patio doors leading to the shared garden, matching base units, electric oven, gas hob with overhead extractor, laminate worktops, stainless steel sink with drainer, integrated dishwasher & fridge, radiator, laminate flooring & fitted carpet.