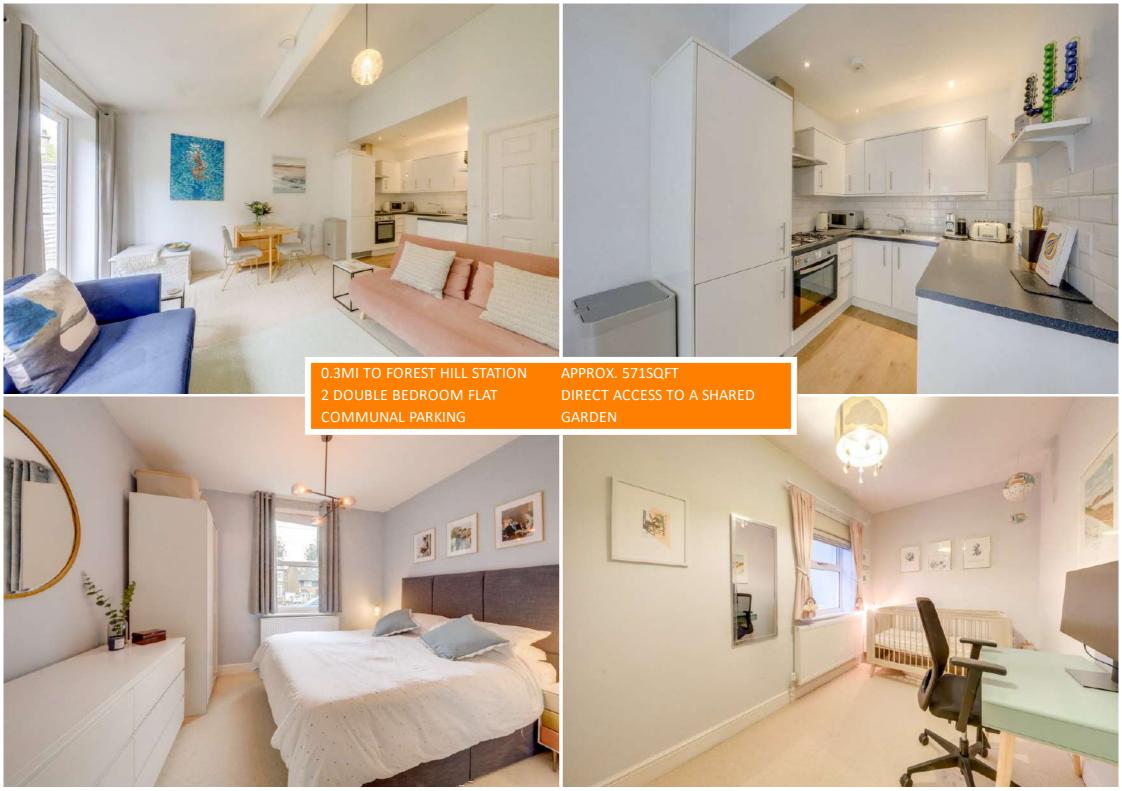

**£425,000** 2 bedroom flat Church Rise Forest Hill

# Read all about it...

This bright, beautifully maintained ground-floor flat forms part of a traditionally inspired modern-built block, located a short distance away from Forest Hill town centre.

Spanning approximately 571 square feet of internal space, internally the property is decorated in neutral tones, with double-glazing throughout and direct access to the rear gardens from the reception room.

The accommodation comprises; two generous double bedrooms, a modern bathroom, an open-plan reception space with a fitted kitchen containing integrated appliances and patio doors that lead to a maintained garden.

Externally the flats benefits from an east-facing garden, 2 off-street parking spaces shared between the block and bike storage space.

Located only 0.3mi from the station, this superb location gives occupants the benefit of easy access to a variety of independent local shops, green spaces, transport connections, pubs and restaurants.