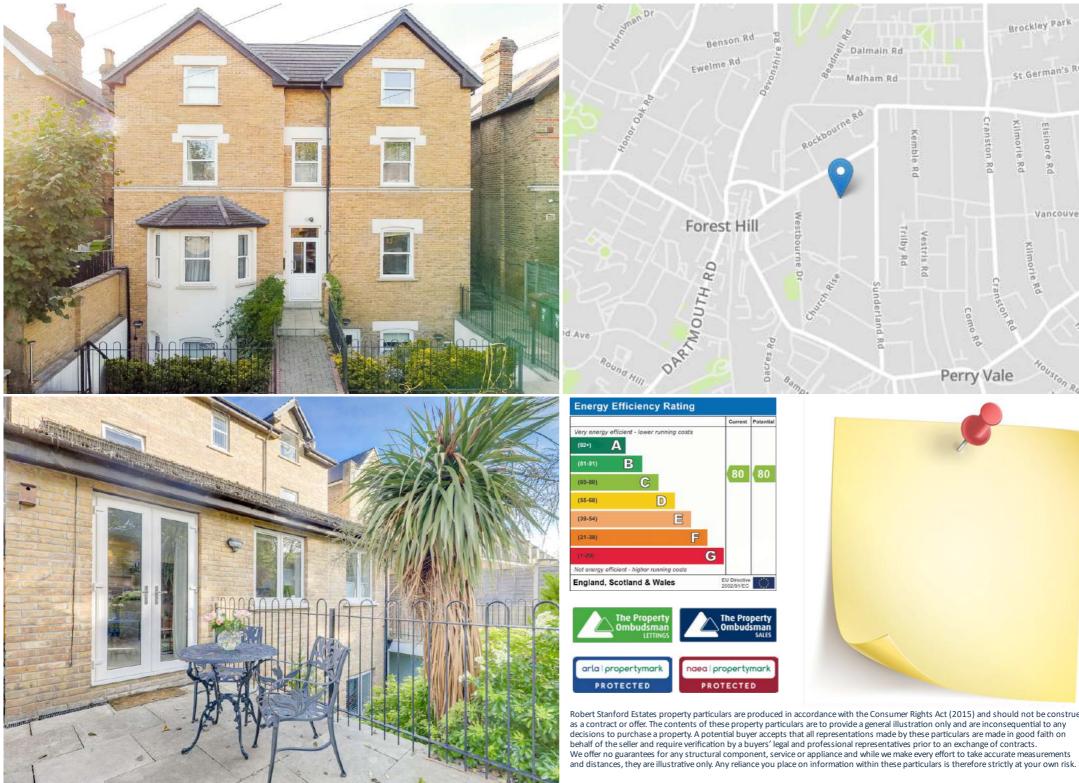

Externally the flats benefits from an east-facing garden, 2 off-street parking spaces shared between the block and bike storage space.

Located only 0.3mi from the station, this superb location gives occupants the benefit of easy access to a variety of independent local shops, green spaces, transport connections, pubs and restaurants.

## www.stanfordestates.london

G Not energy efficient - higher running costs EU Directive 2002/91/EC England, Scotland & Wales The Property Ombudsman SALES The Propert Ombudsma arla | propertymark naea | propertymark PROTECTED