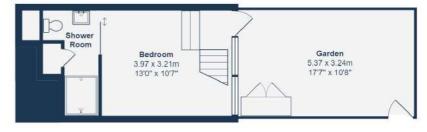

### **Bedroom**

3.97m x 3.21m (13'0" x 10'6")

Pendant ceiling light, double-glazing,

radiator, tiled flooring.

Furnishing: Bed frame, mattress,

### **Shower Room**

3.21m x 1.03m (10'6" x 3'5")

Spotlights, walk-in shower with

freestanding shower head, sink, radiator, WC, tiled flooring, washing machine.

FIRST FLOOR

### Garden

5.37m x 3.24m (17' 7" x 10' 8")

Storage cuboard.

First Floor Area: 24.5 m2 ... 264 ft2