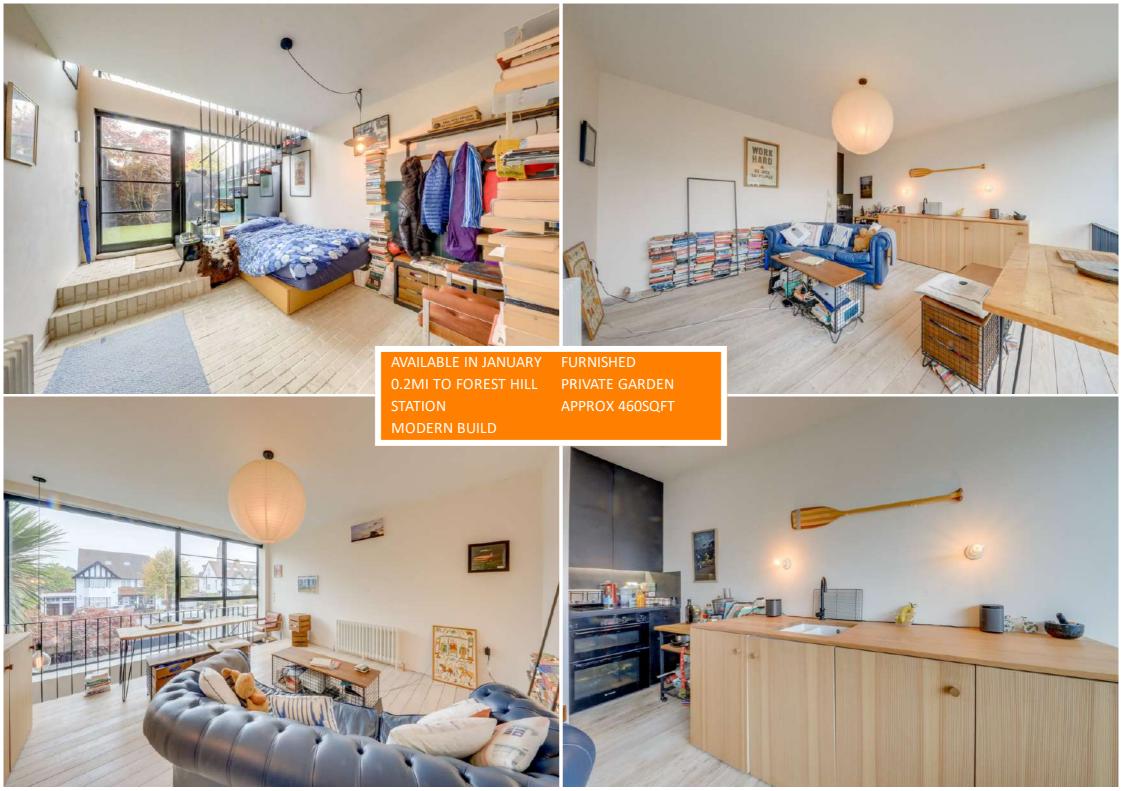

# Read all about it...

Located just 0.2 mi from Forest Hill Town Centre is this contemporary split-level 1-bedroom flat with the bedroom suite and the shower room on the ground floor and a large open-plan living and kitchen area on the first floor. A wall of glazing provides impressive levels of natural light and it benefits from exceptional ceiling heights. It has a private courtyard garden to the front, accessed via the front door, as well as access to a communal bike shed for storage.

It is offered on the market furnished and it will be available in January. Ideal for a single professional or a couple - Not one to be missed!

## Lounge/Kitchen

5.10m x 4.66m (16'9" x 15'3")

Pendant ceiling light, double-glazing,

double oven, hob with overhead extractor, matching base units, wooden work tops, granite sink, radiator, solid wood flooring.

Furnishing: Dining table, coffee table, sofa, built-in fridge, built-in freezer, rugs, bookcases, rug, storage, black-out blinds. storage bench, chairs, black-out blinds, tinted solar control window film.