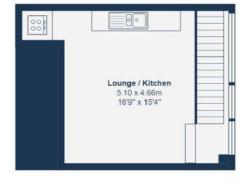

## Lounge/Kitchen

5.10m x 4.66m (16'9" x 15'3")

Pendant ceiling light, double-glazing,

double oven, hob with overhead extractor, matching base units, wooden work tops, granite sink, radiator, solid wood flooring.

Furnishing: Dining table, coffee table, sofa, built-in fridge, built-in freezer, rugs, bookcases, rug, storage, black-out blinds. storage bench, chairs, black-out blinds, tinted solar control window film.