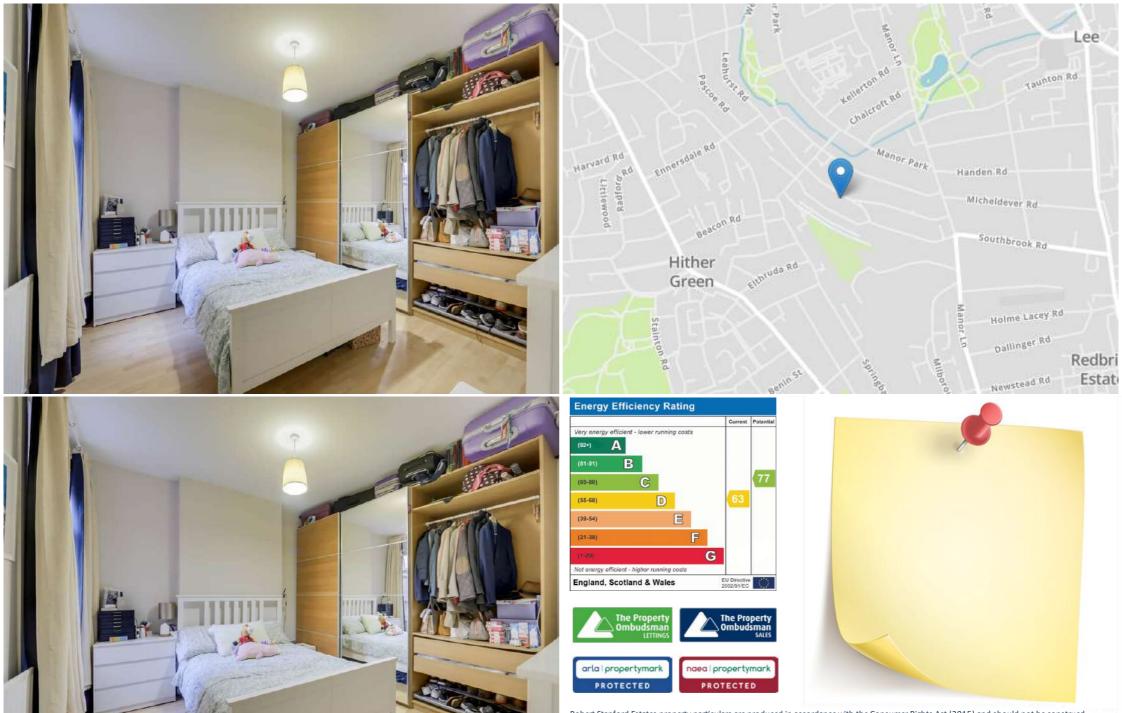

#### **Bedroom**

3.53m x 3.43m (11' 7" x 11' 3")

Double Glazed Windows, Fabric Curtains,
Radiator, Pendant Light Fitting, Laminate

Flooring

The location is unbeatable, with a quick 10-minute commute to London Bridge from Hither Green station. Outstanding schools are close by, as are Manor House Gardens for outdoor activities. And if you love the urban lifestyle, Blackheath Village is just a mile away, offering a variety of dining, drinking, and shopping options. This Victorian flat blends classic charm with modern convenience in a superb location.