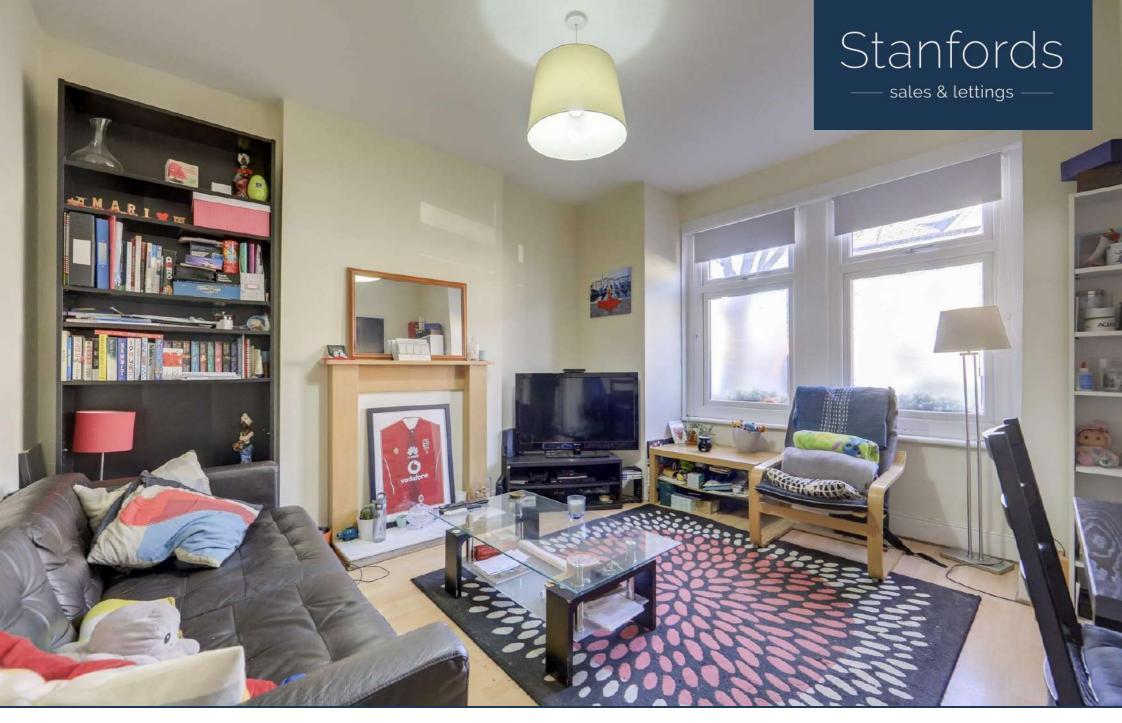

#### Lounge

4.06m x 4.04m (13' 4" x 13' 3")

Frosted Double Glazed Windows, Laminate Flooring, Wood Finishined Mantlepiece, Pendant Light Fitting, Radiator.