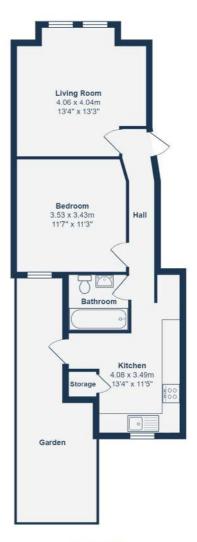

### **GROUND FLOOR**

#### Lounge

4.06m x 4.04m (13' 4" x 13' 3")

Frosted Double Glazed Windows, Laminate Flooring, Wood Finishined Mantlepiece, Pendant Light Fitting, Radiator.

#### Kitchen

4.08m x 3.49m (13' 5" x 11' 5")

Matching wall and base units, Newly Fitted (2021) Combi-Boiler, Double Glazed window with wooden blinds, gas hob with extractor hood and oven, Washing machine, Fixed spot lighting, Single drain sink with Drainage Area and Mixer tap, Laminate Flooring, Airing Cupboard storage space, Access to garden.

#### **Bedroom**

3.53m x 3.43m (11' 7" x 11' 3")

Double Glazed Windows, Fabric Curtains,
Radiator, Pendant Light Fitting, Laminate

Flooring

#### Bathroom

1.87m x 1.74m (6' 2" x 5' 9")

Shower/Bath Hybrid, Tiled Walls and Flooring, Frosted double-glazed windows, integrated hand basin.

## **OUTSIDE**

#### Garden

Private Section, Tiled Area, Wooden Panelled Fence.

## Like what you see?

Call **020 8852 0026** or email us at **hithergreen@stanfordestates.london** to arrange a viewing or request further information

Ground Floor

Total Area: 47.6 m2 ... 512 ft2 (excluding garden)