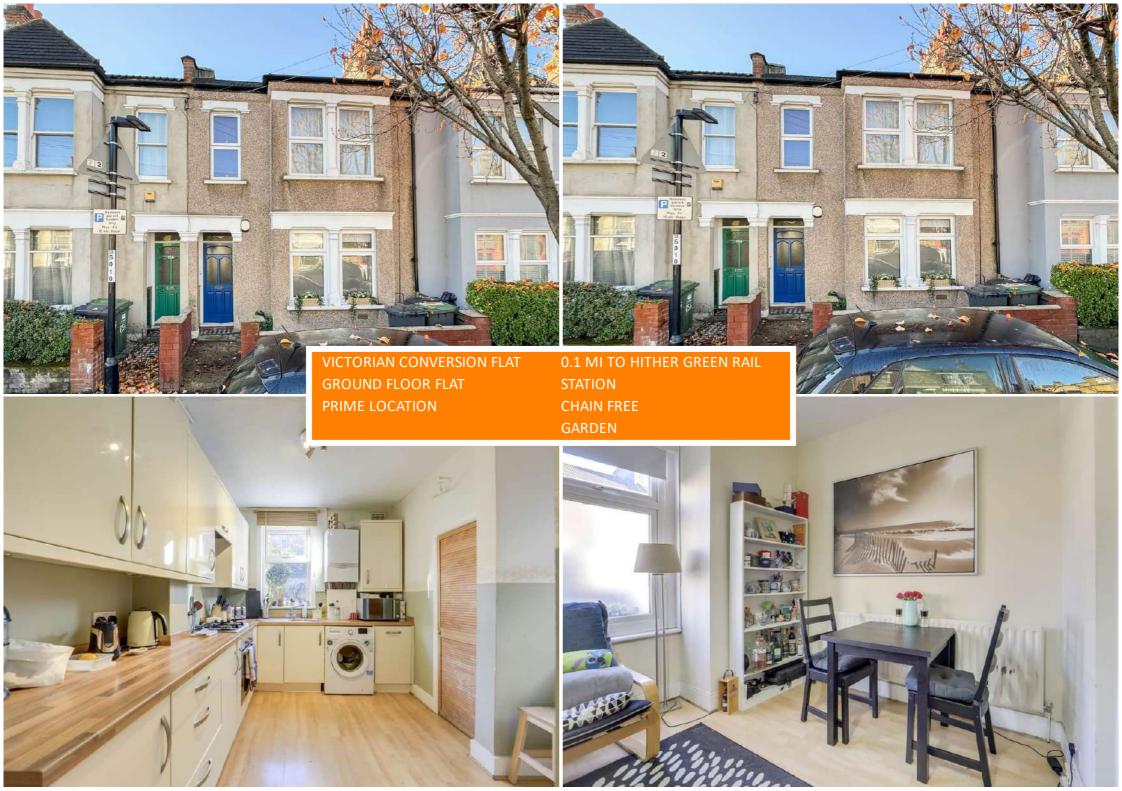

# Read all about it...

Situated on the ground floor of a Victorian conversion, this flat is a charming find just a few steps away from Hither Green train station and local shops. It boasts a well-presented interior with a generous-sized lounge, fitted kitchen, bathroom, spacious bedroom, and your own section of the garden.

#### Kitchen

4.08m x 3.49m (13' 5" x 11' 5")

Matching wall and base units, Newly Fitted (2021) Combi-Boiler, Double Glazed window with wooden blinds, gas hob with extractor hood and oven, Washing machine, Fixed spot lighting, Single drain sink with Drainage Area and Mixer tap, Laminate Flooring, Airing Cupboard storage space, Access to garden.