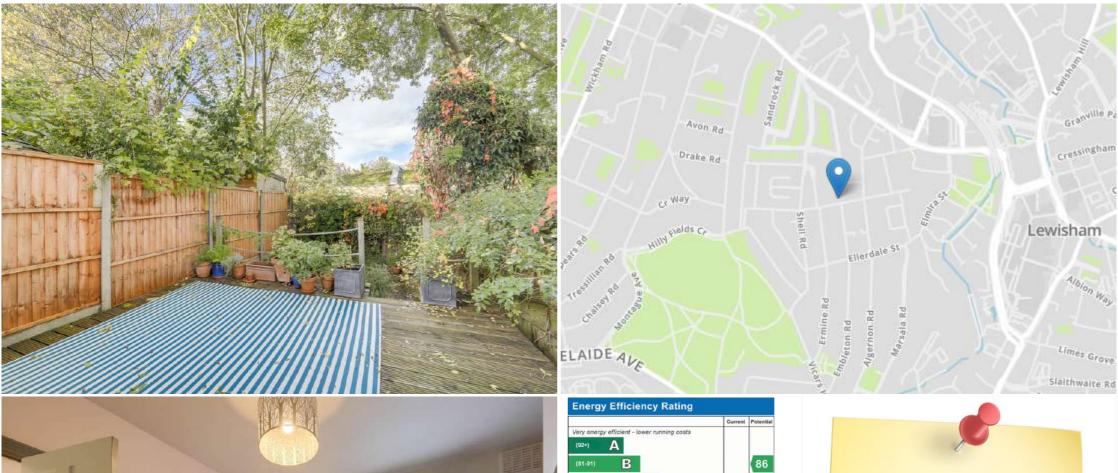

e glazed sash window to rear, radiator, fireplace, fitted carpet.

## **Bathroom**

9'10" x 8'1" (3.00m x 2.46m)

Single glazed sash window to rear, tiled floor, freestanding bathtub, walk-in shower, low-level WC, fixed wash basin, powered extractor fan.

#### OUTSIDE

### Rear Garden

Wooden decked area leading to lawn.

# Like what you see?

Call **020 8852 0026** or email us at **hithergreen@stanfordestates.london** to arrange a viewing or request further information



Total Area: 97.0 m2 ... 1045 ft2 (excluding garden)

Drawn for Stanfords Sales & Letting
This floorplan is for illustrative purpose only. Whilst every effort has been made to ensure the accuracy
of the plan, the dimensions and total area are approximated only and should not be relied upon.

www.stanfordestates.london



















Robert Stanford Estates property particulars are produced in accordance with the Consumer Rights Act (2015) and should not be construed as a contract or offer. The contents of these property particulars are to provide a general illustration only and are inconsequential to any decisions to purchase a property. A potential buyer accepts that all representations made by these particulars are made in good faith on behalf of the seller and require verification by a buyers' legal and professional representatives prior to an exchange of contracts. We offer no guarantees for any structural component, service or appliance and while we make every effort to take accurate measurements and distances, they are illustrative only. Any reliance you place on information within these particul