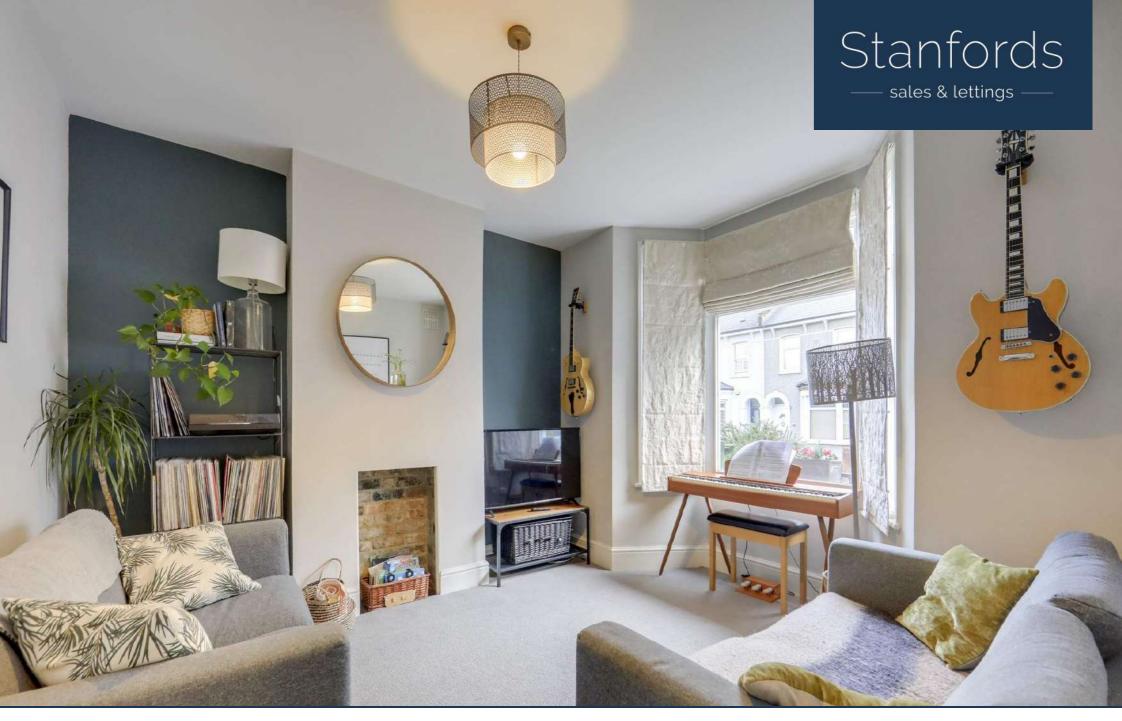

# Read all about it...

A beautiful 2-bedroom mid-terrace house located on Brookbank Road, Lewisham, SE13. Boasting a tastefully extended kitchen diner, a sun-soaked south-facing lounge, and a separate reception room, this property harmoniously combines style and functionality.

The heart of the home lies in the beautifully extended kitchen diner, providing a perfect space for culinary creativity and entertaining guests. Natural light floods the south-facing lounge, creating a warm and inviting atmosphere. Additionally, a separate reception room adds versatility to the living spaces, catering to various lifestyle needs.

### Lounge

13'5" x 11'8" (4.09m x 3.56m)

Pendant Light Fixtures, Fitted Carpet, Bay Window, Fabric Curtains

# Reception

10'11" x 9'10" (3.33m x 3.00m)

Solid wood floor, spotlights, alcove storage cupboard, open to the hall and leading on to the kitchen.