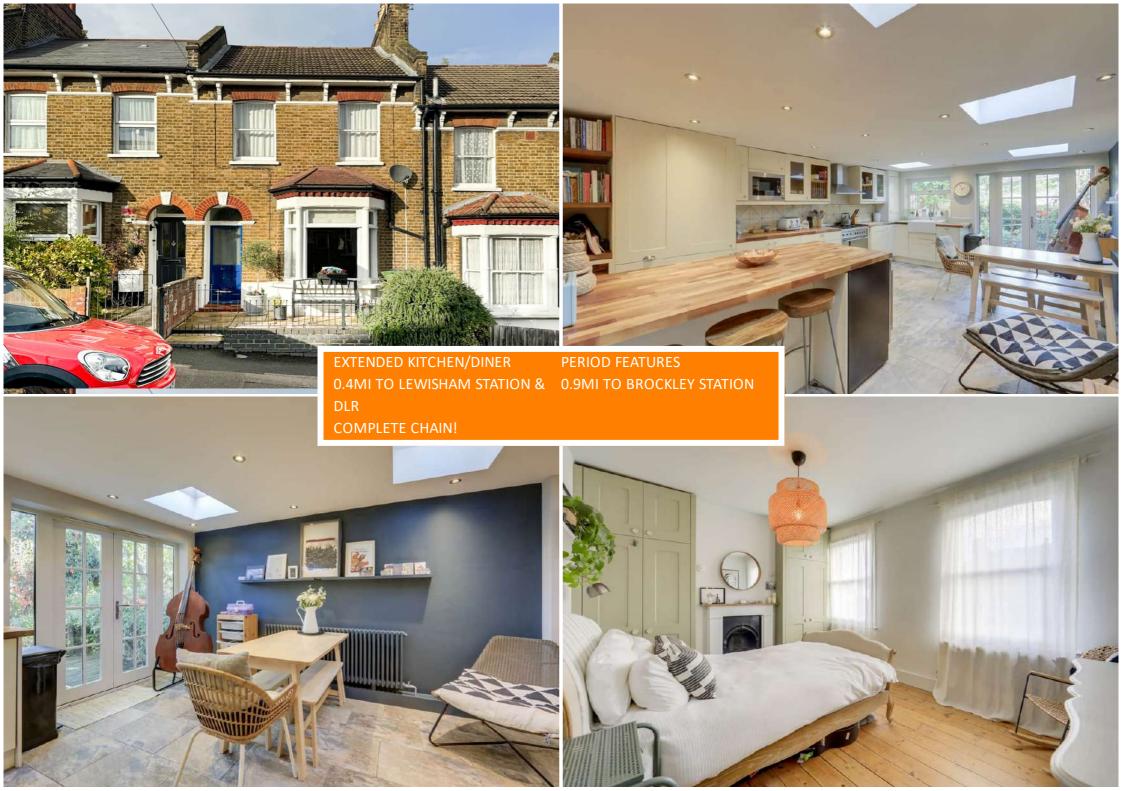

# Read all about it...

A beautiful 2-bedroom mid-terrace house located on Brookbank Road, Lewisham, SE13. Boasting a tastefully extended kitchen diner, a sun-soaked south-facing lounge, and a separate reception room, this property harmoniously combines style and functionality.

The heart of the home lies in the beautifully extended kitchen diner, providing a perfect space for culinary creativity and entertaining guests. Natural light floods the south-facing lounge, creating a warm and inviting atmosphere. Additionally, a separate reception room adds versatility to the living spaces, catering to various lifestyle needs.

Upstairs, discover two well-proportioned bedrooms, the main with built-in wardrobes. The bathroom boasts contemporary aesthetics with a free-standing bath and a separate walk-in shower.

Strategically located 0.4 miles from Lewisham station and DLR, and 0.9 miles from Brockley Station, this home offers seamless connectivity to transportation hubs. Experience the perfect blend of style and convenience.

## Kitchen / Diner

13'3" x 19'3" (4.04m x 5.87m)

Matching wall & base units with solid wood worktops, Belfast sink with mixer tap, range cooker with extractor hood, tiled splashbacks, integrated dishwasher, undercounter wine fridge, plumbing for washing machine, integrated fridge freezer, double glazed window to rear, double glazed french doors leading to the garden, skylights, tiled floor, radiator.

### **Bedroom**

14'11" x 10'10" (4.55m x 3.30m)

Pendant light fitting, single glazed sash windows to front, stripped wooden floor, cast iron fireplace, fitted wardrobes to alcoves.

### **Bedroom**

9'10" x 11'1" (3.00m x 3.38m)

Pendant light gitting, single glazed sash window to rear, radiator, fireplace, fitted carpet.