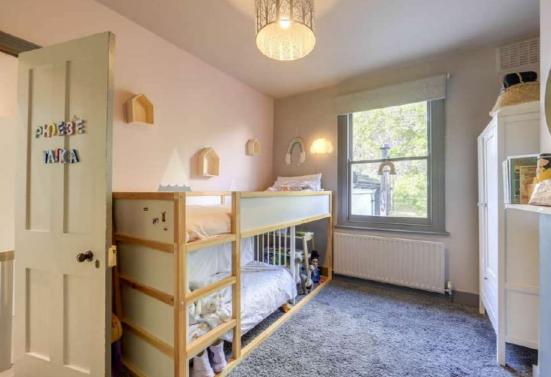

Upstairs, discover two well-proportioned bedrooms, the main with built-in wardrobes. The bathroom boasts contemporary aesthetics with a free-standing bath and a separate walk-in shower.

Strategically located 0.4 miles from Lewisham station and DLR, and 0.9 miles from Brockley Station, this home offers seamless connectivity to transportation hubs. Experience the perfect blend of style and convenience.

### **Bedroom**

14'11" x 10'10" (4.55m x 3.30m)

Pendant light fitting, single glazed sash windows to front, stripped wooden floor, cast iron fireplace, fitted wardrobes to alcoves.

### **Bedroom**

9'10" x 11'1" (3.00m x 3.38m)

Pendant light gitting, single glazed sash window to rear, radiator, fireplace, fitted carpet.