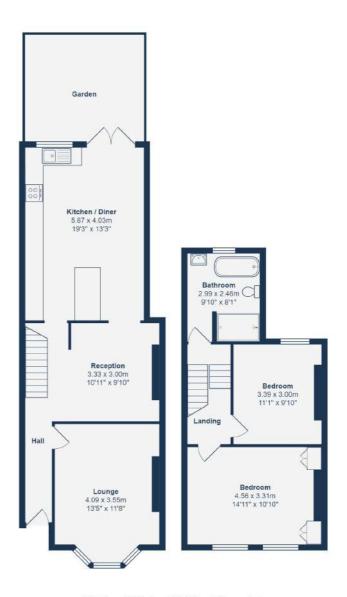

#### **GROUND FLOOR**

# Hall

Solid wood floor stairs leading to the first floor, understair storage cupboard.

### Lounge

13'5" x 11'8" (4.09m x 3.56m)

Pendant Light Fixtures, Fitted Carpet, Bay Window, Fabric Curtains

# Reception

10'11" x 9'10" (3.33m x 3.00m)

Solid wood floor, spotlights, alcove storage cupboard, open to the hall and leading on to the kitchen.

## Kitchen / Diner

13'3" x 19'3" (4.04m x 5.87m)

Matching wall & base units with solid wood worktops, Belfast sink with mixer tap, range cooker with extractor hood, tiled splashbacks, integrated dishwasher, undercounter wine fridge, plumbing for washing machine, integrated fridge freezer, double glazed window to rear, double glazed french doors leading to the garden, skylights, tiled floor, radiator.

### FIRST FLOOR

# Landing

Fitted carpet, access to loft.

### **Bedroom**

14'11" x 10'10" (4.55m x 3.30m)

Pendant light fitting, single glazed sash windows to front, stripped wooden floor, cast iron fireplace, fitted wardrobes to alcoves.

### **Bedroom**

9'10" x 11'1" (3.00m x 3.38m)

Pendant light gitting, single glazed sash window to rear, radiator, fireplace, fitted carpet.

## **Bathroom**

9'10" x 8'1" (3.00m x 2.46m)

Single glazed sash window to rear, tiled floor, freestanding bathtub, walk-in shower, low-level WC, fixed wash basin, powered extractor fan.

# Like what you see?

Call **020 8852 0026** or email us at **hithergreen@stanfordestates.london** to arrange a viewing or request further information

Total Area: 97.0 m2 ... 1045 ft2 (excluding garden)

Drawn for Stanfords Sales & Letting
This floorplan is for illustrative purpose only. Whilst every effort has been made to ensure the accuracy
of the plan, the dimensions and total area are approximated only and should not be relied upon.