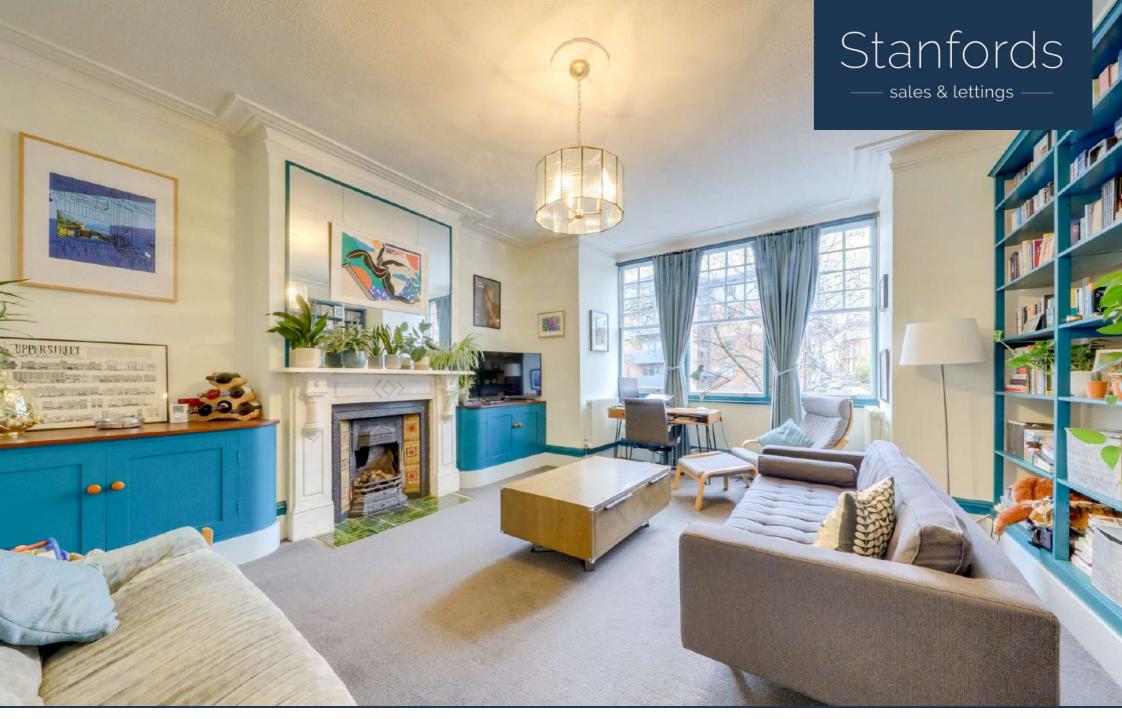

Internally, the property spans over 80 sqm and has been tastefully decorated with many of the original features remaining intact, including the timber sash windows and corniced ceilings. The flat comprises; a welcoming hallway with high-level storage space within the ceiling void, leading to a spacious and bright front reception room, a contemporary kitchen with integrated appliances, 2 double rooms with built-in wardrobes, a third room that's ideal for a study or a nursery, and a shower room.

## **Reception Room**

5.44m x 4.68m (17' 10" x 15' 4")

Pendant ceiling light, wall-to-ceiling cornice. sash windows, alcove shelving, built-in cabinetries, gas fireplace with tiled hearth, radiators, fitted carpet.