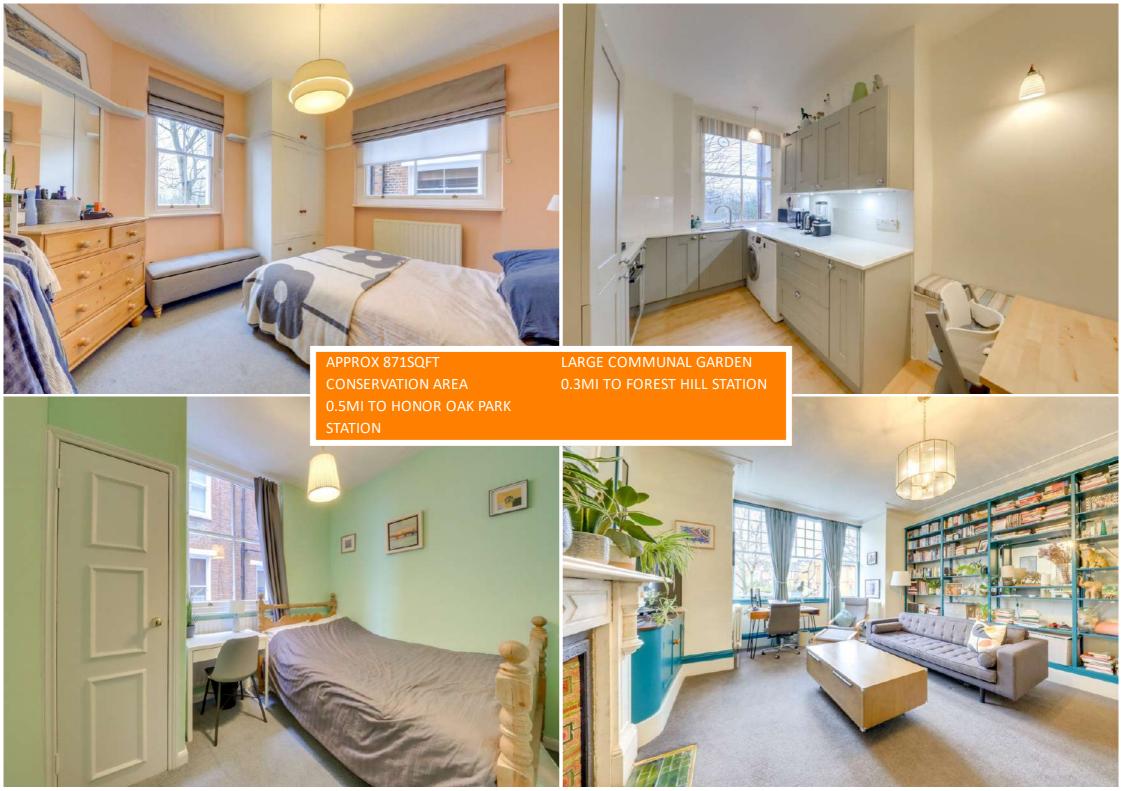

Internally, the property spans over 80 sqm and has been tastefully decorated with many of the original features remaining intact, including the timber sash windows and corniced ceilings. The flat comprises; a welcoming hallway with high-level storage space within the ceiling void, leading to a spacious and bright front reception room, a contemporary kitchen with integrated appliances, 2 double rooms with built-in wardrobes, a third room that's ideal for a study or a nursery, and a shower room.

#### Kitchen

4.37m x 2.63m (14' 4" x 8' 8")

Pendant ceiling light, sash window, matching base units, granite worktops, electric oven, gas hob with overhead fan extractor, 1 1/2 stainless Spotlights, walk-in shower with rainfall steel sink with drainer, integrated fridge & freezer, storage cupboard, radiator, laminate flooring.

#### **Bedroom**

3.84m x 3.20m (12' 7" x 10' 6") Pendant ceiling light, sash windows, built-in wardrobe, radiator, fitted carpet.