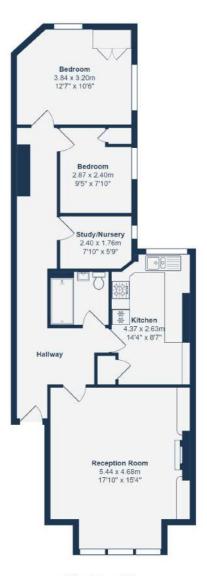

Internally, the property spans over 80 sqm and has been tastefully decorated with many of the original features remaining intact, including the timber sash windows and corniced ceilings. The flat comprises; a welcoming hallway with high-level storage space within the ceiling void, leading to a spacious and bright front reception room, a contemporary kitchen with integrated appliances, 2 double rooms with built-in wardrobes, a third room that's ideal for a study or a nursery, and a shower room.

#### **Bedroom**

3.84m x 3.20m (12' 7" x 10' 6") Pendant ceiling light, sash windows, built-in wardrobe, radiator, fitted carpet.

#### **Bedroom**

2.87m x 2.40m (9' 5" x 7' 10") Pendant ceiling light, sash window, built-in wardrobe, radiator, fitted carpet.

## Study/Nursery

2.40m x 1.76m (7' 10" x 5' 9") Pendant ceiling light, sash window, radiator, fitted carpet.

#### Raised Ground Floor

Total Area: 81.0 m2 ... 871 ft2

Drawn for Stanfords Sales & Lettings This floorplan is for illustrative purposes only. Whilst every effort has been made to ensure the accuracy

as a contract or offer. The contents of these property particulars are to provide a general illustration only and are inconsequential to any decisions to purchase a property. A potential buyer accepts that all representations made by these particulars are made in good faith on behalf of the seller and require verification by a buyers' legal and professional representatives prior to an exchange of contracts.