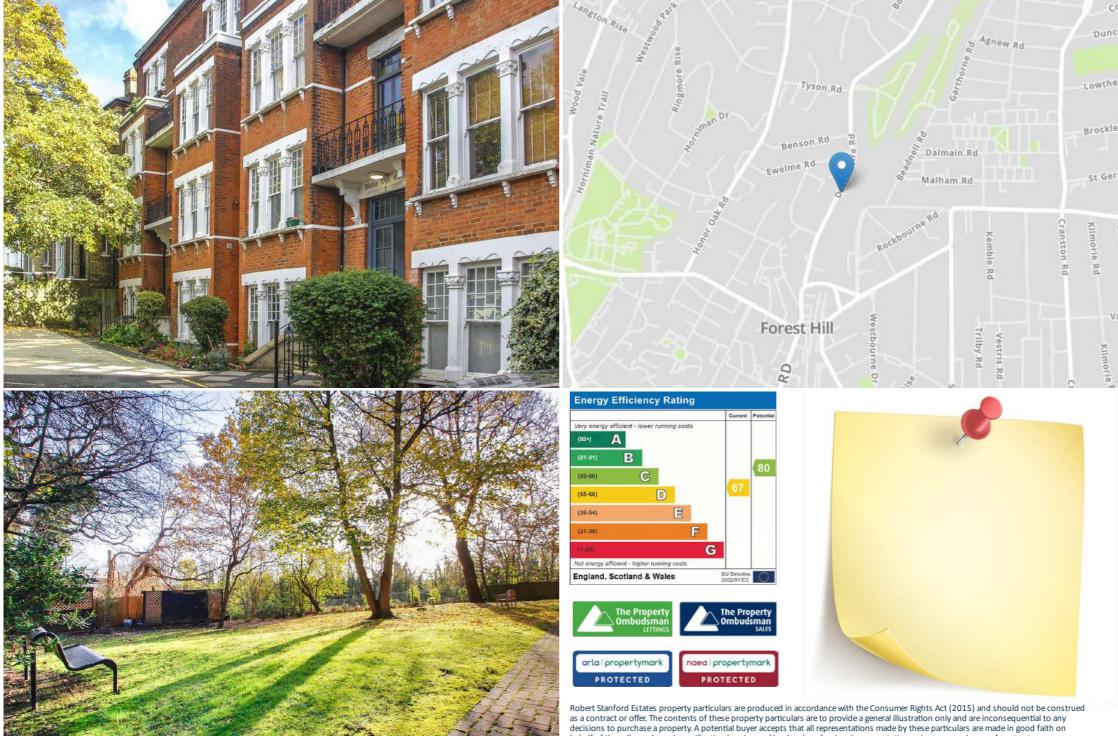

# Read all about it...

Located on the raised ground floor of a stunning Victorian block is this spacious 2 bedroom flat. Sitting centrally between Forest Hill and Honor Oak Park, residents can enjoy the benefits of both town centres and the variety of independent shops, green spaces, transport connections, pubs, and restaurants.

Externally, the property benefits from access to a well-maintained communal garden at the rear, and access to a communal bike shed (for a small charge), whilst at the front off-street residents' parking can be leased if required.