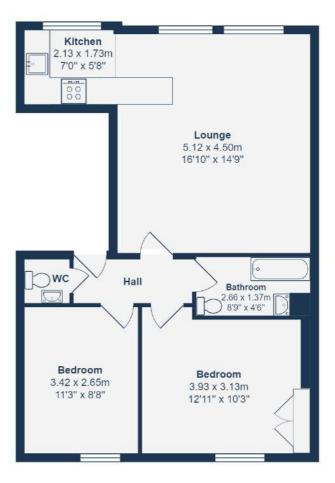

### **FLOOR**

# Hall

Laminate, Pendant Lighting

### **Bedroom**

3.42m x 2.65m (11' 3" x 8' 8")

Fitted Carpet, Double Glazed Sash Window, Pendant Lighting, Radiator

#### **Bedroom**

3.93m x 3.13m (12' 11" x 10' 3")

Double Glazed Sash Window, Chandelier Lighting, Fitted Carpet, Built in Wardrobe

#### **Bathroom**

2.66m x 1.37m (8' 9" x 4' 6")

Wall Mounted Bathtub, Hand Wash Basin with Mixer Tap, Radiator, Tiled Flooring, Flush Ceiling Lighting, Wall mounted Vanity Unit

## Kitchen/Lounge

Kitchen Area

2.13m x 1.73m (7' 0" x 5' 8")

Spot Lighting, Double Glazed Sash WIndow,
Matching Wall and Base Units, Gas Hob & Oven,
Single Drain Sink with Mixer Tap, Built in
Microwave, Laminate Flooring

Lounge Area

5.12m x 4.50m (16' 10" x 14' 9")

Breakfast Bar, Spot Lighting, Wall Mounted Light, Double Glazed Sash Window, Laminate Flooring, Decorational Fireplace & Mantelpiece, Built in Wall Storage Shelves

# Like what you see?

Call **020 8852 0026** or email us at **hithergreen@stanfordestates.london** to arrange a viewing or request further information

First Floor

Total Area: 57.5 m<sup>2</sup> ... 619 ft<sup>2</sup>

Drawn for Stanfords Sales & Lettings

This floorplan is for illustrative purposes only. Whilst every effort has been made to ensure the accuracy of the plan, the dimensions and total area are approximated only and should not be relied upon.