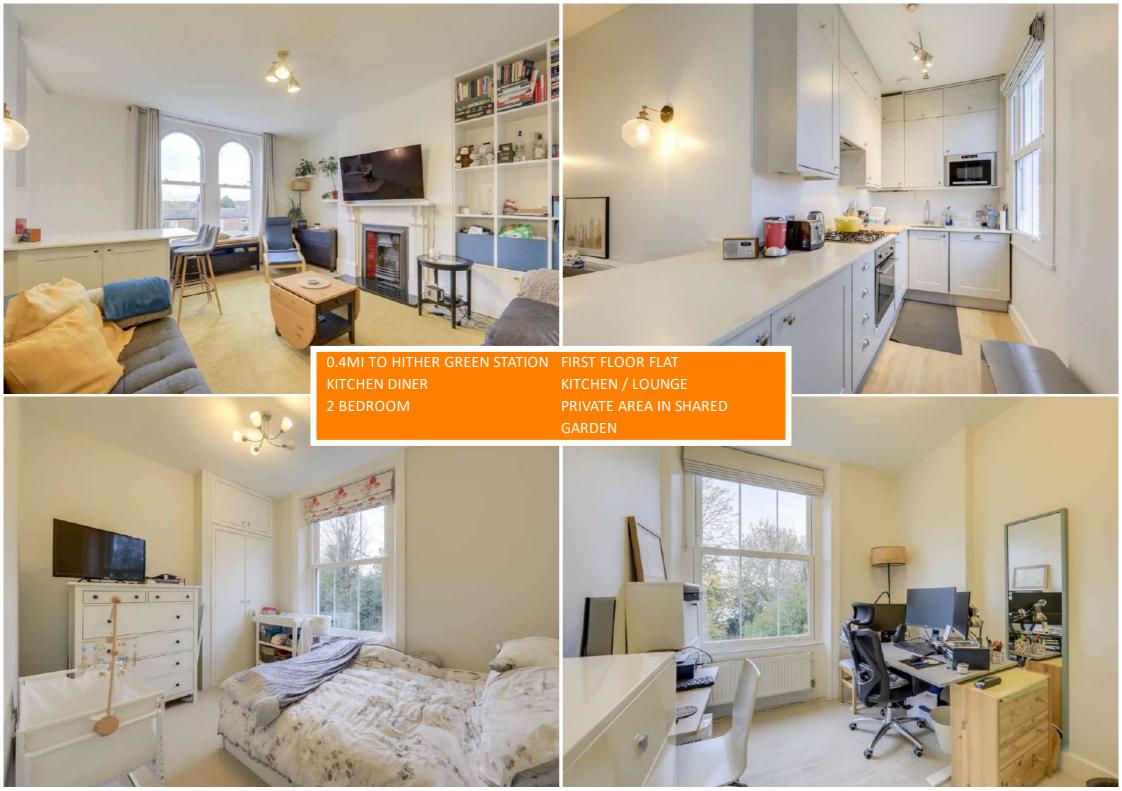

Inside, the residence adopts a modest aesthetic with neutral décor. Located on the first floor of a thoughtfully converted Victorian dwelling, the property includes a spacious lounge seamlessly connected to a modern kitchen. Two well-sized bedrooms, a practical bathroom, and a supplementary hallway WC enhance the interior's convenience. There is also adequate built-in storage space, and plenty of natural light throughout and access to privately owned space in a shared garden.

## Kitchen/Lounge

Kitchen Area

2.13m x 1.73m (7' 0" x 5' 8")

Spot Lighting, Double Glazed Sash WIndow,
Matching Wall and Base Units, Gas Hob & Oven,
Single Drain Sink with Mixer Tap, Built in
Microwave, Laminate Flooring

Lounge Area

5.12m x 4.50m (16' 10" x 14' 9")

Breakfast Bar, Spot Lighting, Wall Mounted Light, Double Glazed Sash Window, Laminate Flooring, Decorational Fireplace & Mantelpiece, Built in Wall Storage Shelves

### **Bedroom**

3.42m x 2.65m (11' 3" x 8' 8")

Fitted Carpet, Double Glazed Sash Window, Pendant Lighting, Radiator

#### **Bedroom**

3.93m x 3.13m (12' 11" x 10' 3")

Double Glazed Sash Window, Chandelier Lighting, Fitted Carpet, Built in Wardrobe