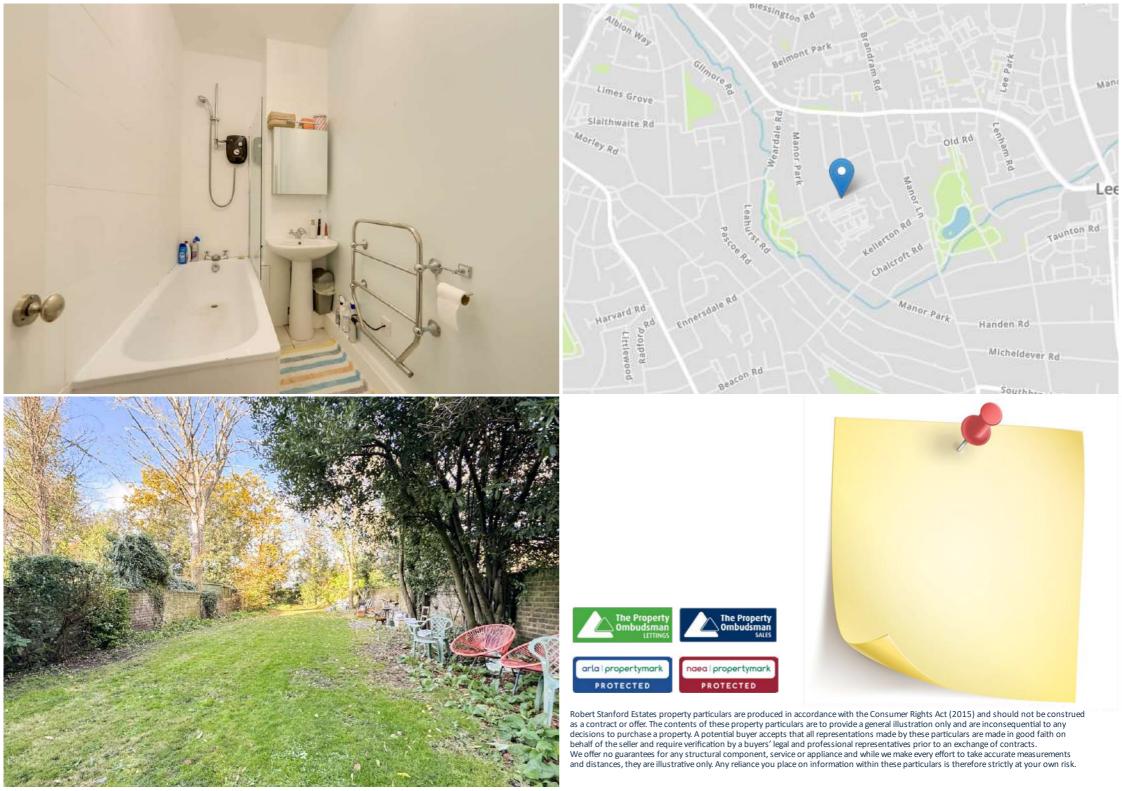

#### **Bathroom**

2.66m x 1.37m (8' 9" x 4' 6")

Wall Mounted Bathtub, Hand Wash Basin with Mixer Tap, Radiator, Tiled Flooring, Flush Ceiling Lighting, Wall mounted Vanity Unit

Inside, the residence adopts a modest aesthetic with neutral décor. Located on the first floor of a thoughtfully converted Victorian dwelling, the property includes a spacious lounge seamlessly connected to a modern kitchen. Two well-sized bedrooms, a practical bathroom, and a supplementary hallway WC enhance the interior's convenience. There is also adequate built-in storage space, and plenty of natural light throughout and access to privately owned space in a shared garden.

# Read all about it...

Introducing this well-presented two-bedroom residence on Northbrook Road, conveniently situated on one of Hither Green's well-regarded streets, the property is close to local shops, cafes, and eateries. Manor House Gardens, known for its green spaces, is just a short stroll away. Hither Green Station, positioned 0.4 miles away, ensures easy access to Central London through various commuter services.