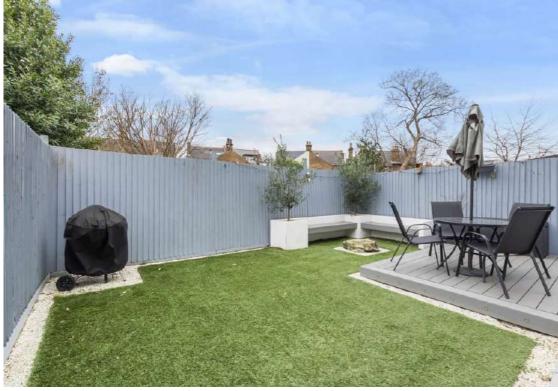

## Garden

Hardwood Decking with Built In Lighting, Fire Pit Area, Barbecue Area, Wooden Privacy Fence, Pet Friendly Artificial Grass Area with Stone Outline, New Side Access Gates, Newly Renovated Front Driveway.