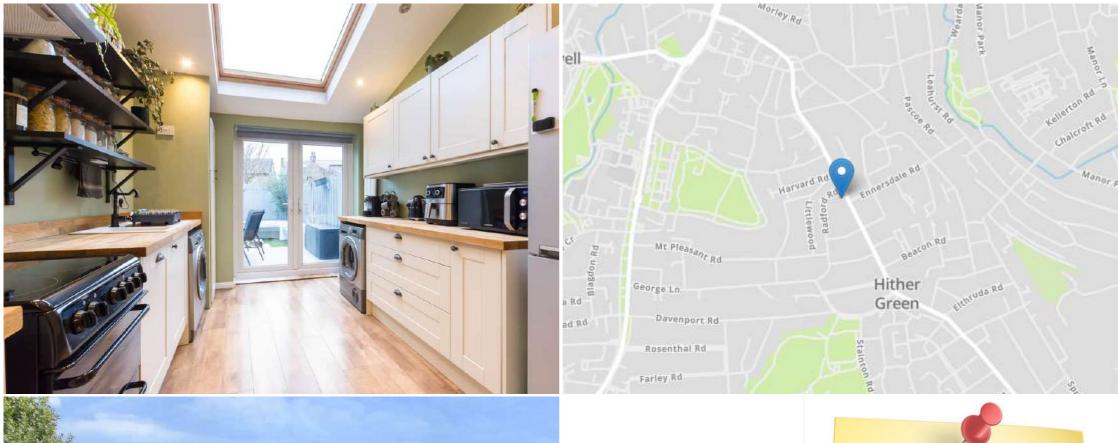

### Kitchen

3.16m x 2.78m (10'4" x 9'1")

Double Glazed Door to Rear Garden, Matching Wall & Base Units, Countertop Lighting and Flush Ceiling Lighting, Double Glazed Skylight, Plumbing for Washing Machine.