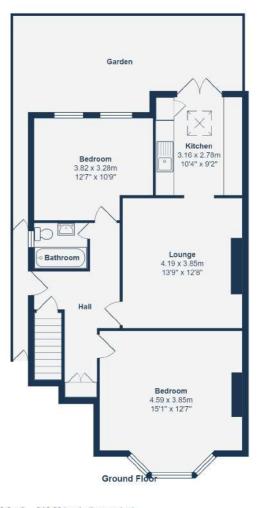

## Hall

Hardwood Flooring, Pendant Lighting, Built In Shelving, Newly Installed Skirting.

## **Bedroom**

4.59m x 3.85m (15'1" x 12'8")

Fitted Carpet, Pendant Lighting, Double Glazed Window with Shutters, Radiator, Exposed Brick Chimneybreast with Uncapped Chimney and Potential for Fireplace Installation.

## **Bedroom**

3.82m x 3.28m (12'6" x 10'9")

Fitted Carpet, Pendant Lighting, Double Glazed Window Storage Space with Shutter

#### **Bathroom**

Tiled Walls, Double Glazed Window with Shutter, W/C, Single Faucet Basin with Mixer Tap and Vanity, Newly Installed Bath, Sink & Skirting,

## Lounge

4.19m x 3.85m (13'9" x 12'8")

Hardwood Flooring, Flush Ceiling Lighting, Built In Shelving

### Kitchen

3.16m x 2.78m (10'4" x 9'1")

Double Glazed Door to Rear Garden, Matching Wall & Base Units, Countertop Lighting and Flush Ceiling Lighting, Double Glazed Skylight, Plumbing for Washing Machine.