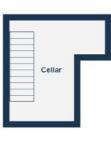

**BASEMENT** 

## Cellar

OUTSIDE

Like what you see?

Call 020 8852 0026 or email us at hithergreen@stanfordestates.london to arrange a viewing or request further information

Cellar

Total Area: 78.8 m2 ... 848 ft2 (excluding garden)

Drawn for Stanfords Sales & Lettings