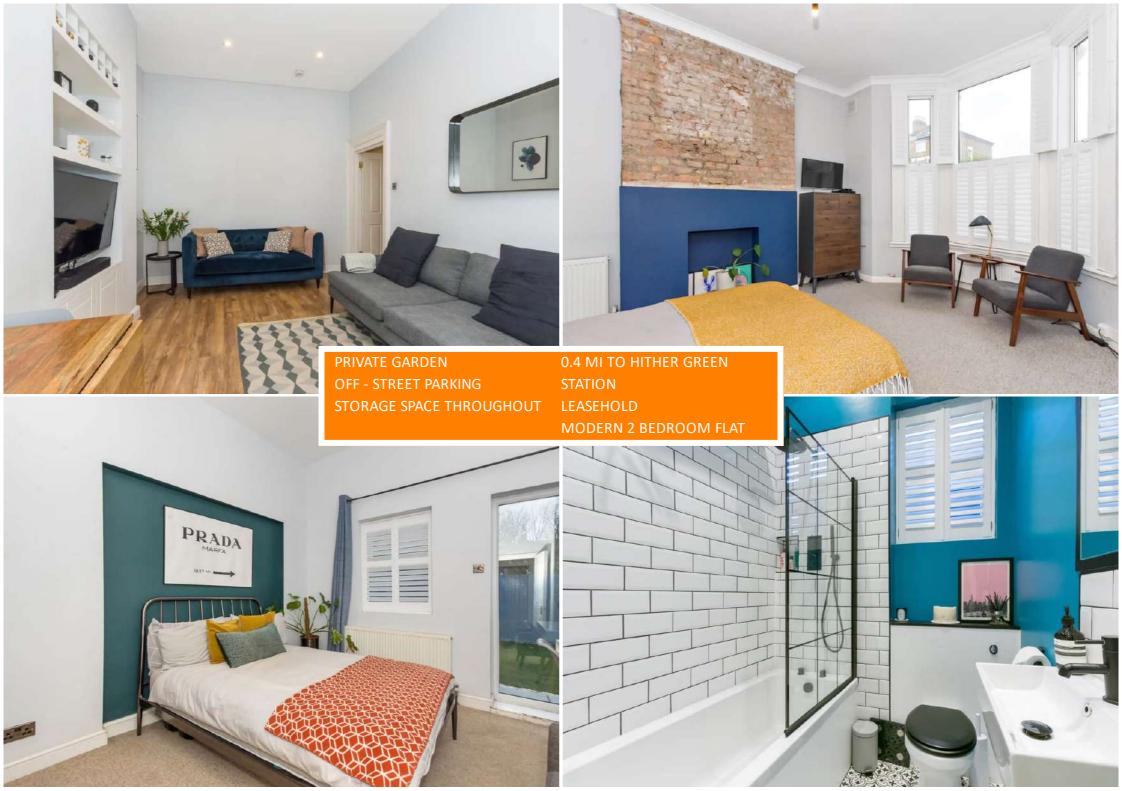

As you step into the property you will immediately notice the care with which it has been treated; newly painted throughout, as well as flooring and skirting installed to suit the general aesthetic of the house means that there is a flow as you move through the property. Each of these above-average size bedrooms has been kept to a high standard with newly installed light fittings and double-glazed windows - the master bedroom even has the luxury of an exposed brick chimney breast with an uncapped chimney, allowing for the cosy fireplace of your dreams to be installed at your leisure.

Heading through the rooms, you find yourself in a cosy yet spacious lounge, a modern fitted kitchen and finally a garden with all the luxury you could ask for from a property just 30 minutes from central London; Fire Pit Area and the pet-friendly artificial lawn mean that anything you could need from an outside space will be here.

## Garden

Hardwood Decking with Built In Lighting, Fire Pit Area, Barbecue Area, Wooden Privacy Fence, Pet Friendly Artificial Grass Area with Stone Outline, New Side Access Gates, Newly Renovated Front Driveway.