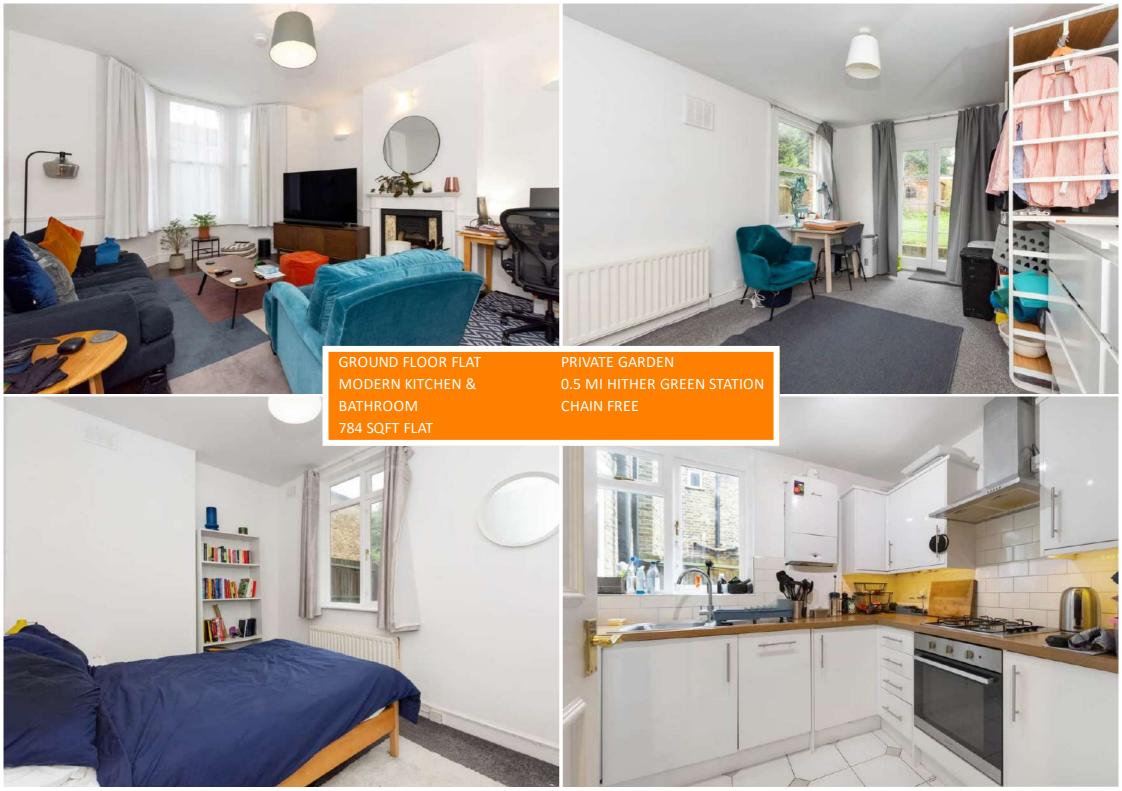

# Read all about it...

This beautifully presented ground floor flat offers buyers the perfect opportunity to simply unpack and start enjoying their new home. Situated within a period conversion, it features a spacious private garden. Internally, the property comprises two generously sized double bedrooms, a cozy living room with charming period features, a modern kitchen, and bathroom.

# Lounge

4.40m x 5.27m (14' 5" x 17' 3")

Real Wood Flooring, Ornamental Fireplace, Double Glazed Bay Window, Wall Fixed Lighting, Radiator

#### **Bedroom**

4.13m x 2.78m (13' 7" x 9' 1")

Fitted Carpet, Double Glazed Casement Window, Radiator, Ceiling Lighting Fixture

#### Kitchen

2.36m x 2.90m (7' 9" x 9' 6")

Double Glazed Casement Window, Matching Wall and Base Units, Integrated Gas 4 Ring Hob with Extractor Fan, Combi-boiler, Single Faucet Mixer Basin with Drainage Space, Under Cabinet Lighting, Tiled Flooring