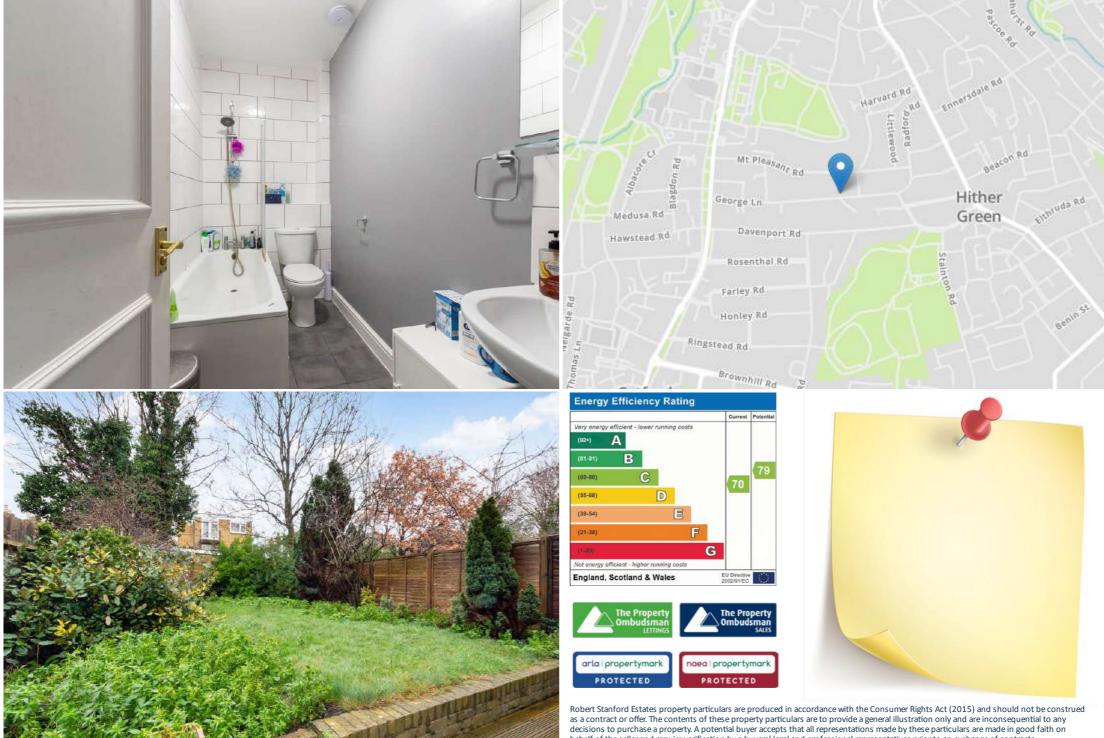

## **Bathroom**

3.08m x 1.45m (10' 1" x 4' 9")

Tiled Walls & Flooring, Ceiling Lighting Fixture, Ceramic Bath with Shower Fixture & W/C, Single OUTSIDE Tap Hand Basin with Cupboard.

# Garden

Side Patio Area, Wooden Privacy Fence, Lawn Area

Outside, the private garden boasts a rear patio accompanied by a grassy lawn, creating an inviting space for al fresco dining and soaking up the sun.

Located on George Lane in Hither Green, this property is conveniently close to a delightful park, friendly local shops, cafes, restaurants, as well as nurseries and schools. With Hither Green Station just a short walk away, residents enjoy quick direct links to London Bridge, Waterloo, and Charing Cross.