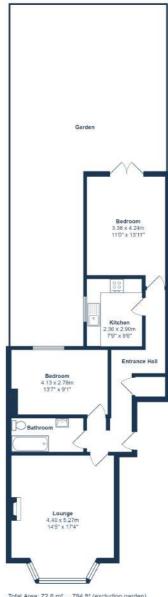

# **GROUND FLOOR**

### **Entrance Hall**

Fitted Carpet, Pendant Lighting

# Lounge

4.40m x 5.27m (14' 5" x 17' 3")

Real Wood Flooring, Ornamental Fireplace, Double Glazed Bay Window, Wall Fixed Lighting, Radiator

## **Bathroom**

3.08m x 1.45m (10' 1" x 4' 9")

Tiled Walls & Flooring, Ceiling Lighting Fixture, Ceramic Bath with Shower Fixture & W/C, Single OUTSIDE Tap Hand Basin with Cupboard.

#### **Bedroom**

4.13m x 2.78m (13' 7" x 9' 1")

Fitted Carpet, Double Glazed Casement Window, Radiator, Ceiling Lighting Fixture

#### Kitchen

2.36m x 2.90m (7' 9" x 9' 6")

Double Glazed Casement Window, Matching Wall and Base Units, Integrated Gas 4 Ring Hob with Extractor Fan, Combi-boiler, Single Faucet Mixer Basin with Drainage Space, Under Cabinet Lighting, Tiled Flooring

# **Bedroom**

3.36m x 4.24m (11' 0" x 13' 11")

Double Glazed Door to Rear, Double Glazed Sash Window, Ceiling Lighting, Radiator, Fitted Carpet

# Like what you see?

Call 020 8852 0026 or email us at hithergreen@stanfordestates.london to arrange a viewing or request further information

Total Area: 72.8 m² ... 784 ft² (excluding garden

Drawn for Stanfords Sales & Lettings
This Roompian is for Hustralive purposes only. Whist every effort has been made to ensure the accuracy of the plan, the discessions and shall great an enversigned only and should get be paid upon.