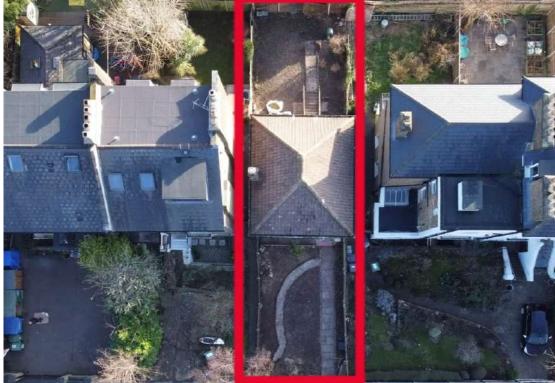

# Read all about it...

A 3-bedroom detached house requiring full renovation on St Germans Road in Forest Hill. Featuring spacious rooms, a south-facing garden and a large front garden, this property offers an excellent opportunity for anyone wanting to put their own stamp on a home or a larger development project.

#### Garden

South-facing with a large lawn area and raised deck.