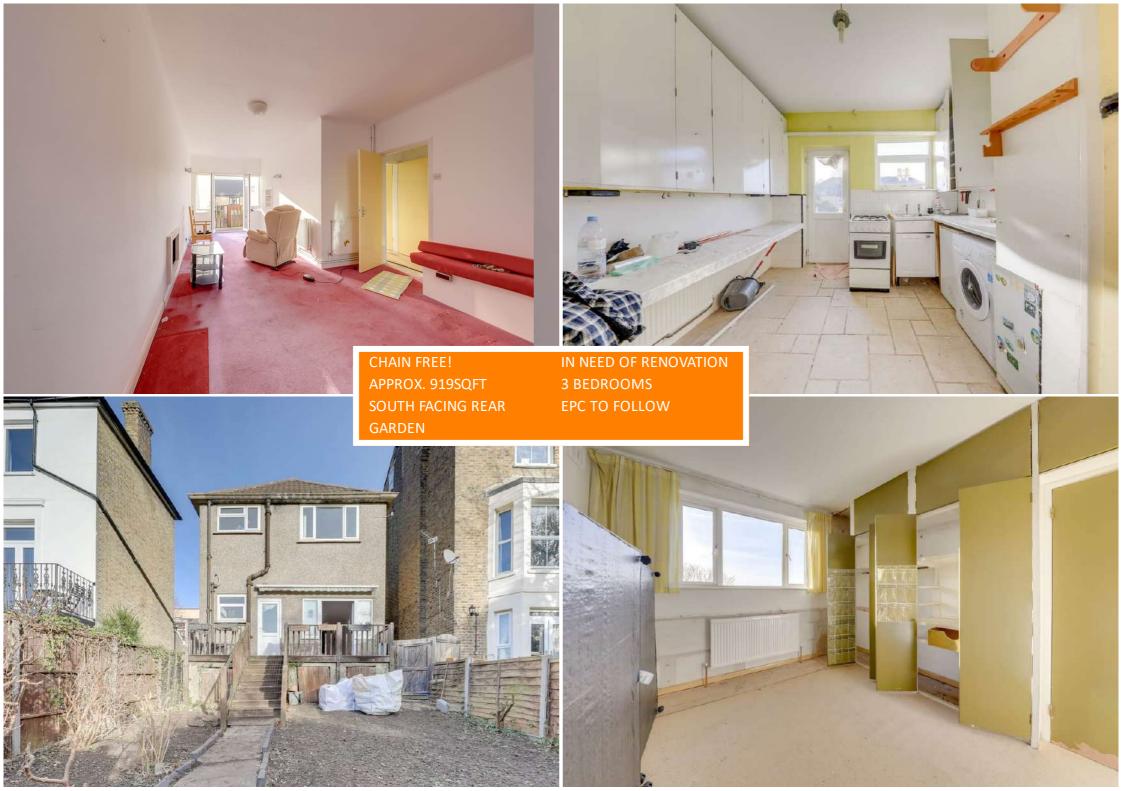

# Read all about it...

A 3-bedroom detached house requiring full renovation on St Germans Road in Forest Hill. Featuring spacious rooms, a south-facing garden and a large front garden, this property offers an excellent opportunity for anyone wanting to put their own stamp on a home or a larger development project.

Offered to the market with no onward chain.

## Lounge/Diner

7.08m x 4.50m (23' 3" x 14' 9")

Circular ceiling light, double-glazed window, French doors opening to the garden, radiators, carpet.

#### Kitchen Area

3.11m x 3.02m (10' 2" x 9' 11")

Pendant ceiling light, double-glazed window, patio door to the garden, radiator, tiled flooring. Circular ceiling light, frosted windows, shower,

FIRST FLOOR

#### Garden

South-facing with a large lawn area and raised deck.