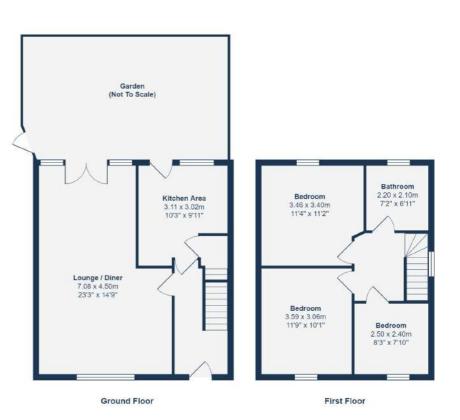

## **GROUND FLOOR**

## **Entrance Hall**

Pendant ceiling light, understairs cupboard, fitted carpet.

## Lounge/Diner

7.08m x 4.50m (23' 3" x 14' 9")

Circular ceiling light, double-glazed window, French doors opening to the garden, radiators, carpet.

#### Kitchen Area

3.11m x 3.02m (10' 2" x 9' 11")

Pendant ceiling light, double-glazed window, patio door to the garden, radiator, tiled flooring. Circular ceiling light, frosted windows, shower,

FIRST FLOOR

## Landing

Pendant ceiling light, fitted carpet.

## **Bedroom**

3.59m x 3.06m (11' 9" x 10' 0")

Pendant ceiling light, double-glazed windows, radiator, wooden floorboards.

#### Bedroom

3.46m x 3.40m (11' 4" x 11' 2")

Pendant ceiling light, double-glazed windows, radiator, carpet.

#### **Bedroom**

2.50m x 2.40m (8' 2" x 7' 10")

Pendant ceiling light, double-glazed windows, radiator, carpet.

#### Bathroom

2.20m x 2m (7' 3" x 6' 7")

sink, heated towel rail, WC, tiled flooring.

#### **OUTSIDE**

#### Garden

South-facing with a large lawn area and raised deck.

## Like what you see?

Call 020 8699 6778 or email us at foresthill@stanfordestates.london to arrange a viewing or request further information

Total Area: 85.4 m2 ... 919 ft2 (excluding garden)

Drawn for Stanfords Sales & Lettings This floorplan is for illustrative purposes only. Whilst every effort has been made to ensure the accuracy of the plan, the dimensions and total area are approximated only and should not be relied upon.