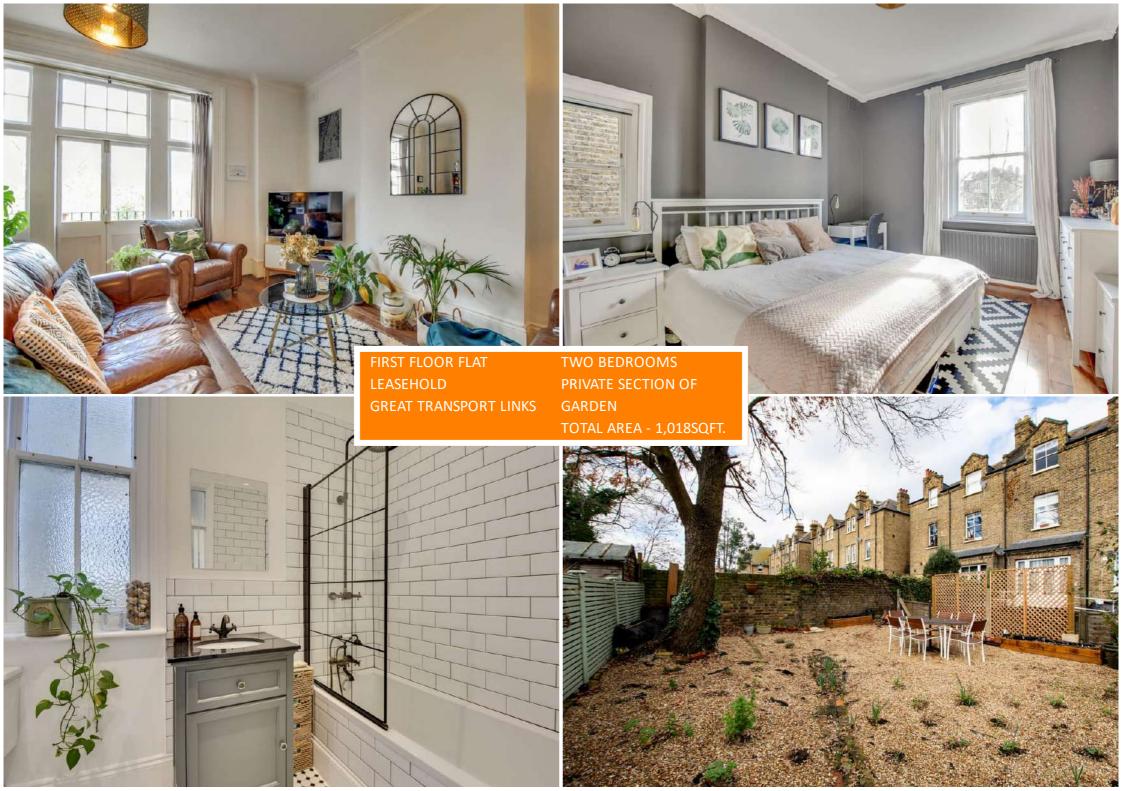

# Read all about it...

This beautiful, two-bedroom first-floor flat is located on the desirable Lewisham Park which is now a conservation area, and spans over 1,000 sq ft. Internally the property consists of a bright and airy lounge to the front of the property with high ceilings and direct access onto a private balcony with picturesque views overlooking Lewisham Park. A modern fitted kitchen with integrated appliances, a three-piece family bathroom and two double bedrooms. The property also benefits from a private, low maintenance south facing garden, and a basement with additional storage to help keep your home free of clutter!

#### Lounge

17' 9" x 15' 11" (5.41m x 4.85m) Pendant light, radiator, engineered wood flooring, door to balcony

#### Bedroom

11' 7" x 16' 8" (3.53m x 5.08m) Pendant light, sash window to side and rear, radiator, engineered wood flooring.

#### Bedroom

13' 1" x 17' 3" (3.99m x 5.26m) Pendant light, sash window to rear, radiator, engineered wood flooring

#### Bathroom

Spotlights, sash window to the side, washbasin with vanity unit, panel enclosed bath/shower, W/C, tile flooring

#### Garden

Private section

First Floor

Total Area: 94.6 m<sup>2</sup> ... 1018 ft<sup>2</sup> (excluding balcony, basement)

Drawn for Stanfords Sales & Lettings' This floorplan is for illustrative purposes only. Whilst every effort has been made to ensure the accuracy of the plan, the dimensions and total area are approximated only and should not be relied upon.