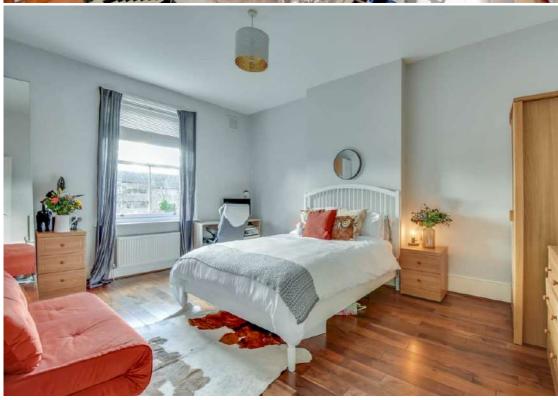

#### Bedroom

11' 7" x 16' 8" (3.53m x 5.08m) Pendant light, sash window to side and rear, radiator, engineered wood flooring.

#### Bedroom

13' 1" x 17' 3" (3.99m x 5.26m) Pendant light, sash window to rear, radiator, engineered wood flooring