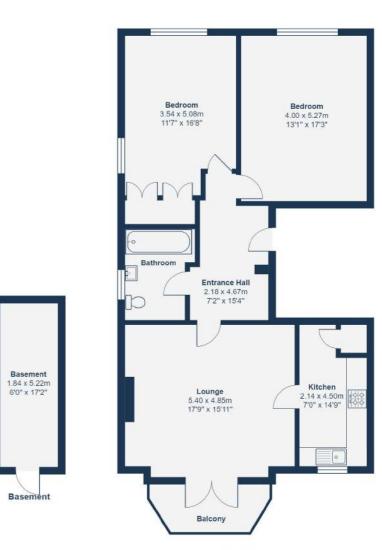

## **FIRST FLOOR**

#### **Entrance Hall**

7' 2" x 15' 4" (2.18m x 4.67m) Pendant light, engineered wood flooring

#### Lounge

17' 9" x 15' 11" (5.41m x 4.85m) Pendant light, radiator, engineered wood flooring, door to balcony

#### Kitchen

7' 0" x 14' 9" (2.13m x 4.50m) Ceiling light, sash window to front, matching wall and base units, ceramic sink with drainer and single mixer tap, integrated oven and electric hob, extractor hood, engineered wood flooring

#### Bathroom

Spotlights, sash window to the side, washbasin with vanity unit, panel enclosed bath/shower, W/C, tile flooring

#### Bedroom

11' 7" x 16' 8" (3.53m x 5.08m) Pendant light, sash window to side and rear, radiator, engineered wood flooring.

#### Bedroom

13' 1" x 17' 3" (3.99m x 5.26m) Pendant light, sash window to rear, radiator, engineered wood flooring

#### Garden

Private section

First Floor

Total Area: 94.6 m<sup>2</sup> ... 1018 ft<sup>2</sup> (excluding balcony, basement)

Drawn for Stanfords Sales & Lettings' This floorplan is for illustrative purposes only. Whilst every effort has been made to ensure the accuracy of the plan, the dimensions and total area are approximated only and should not be relied upon.