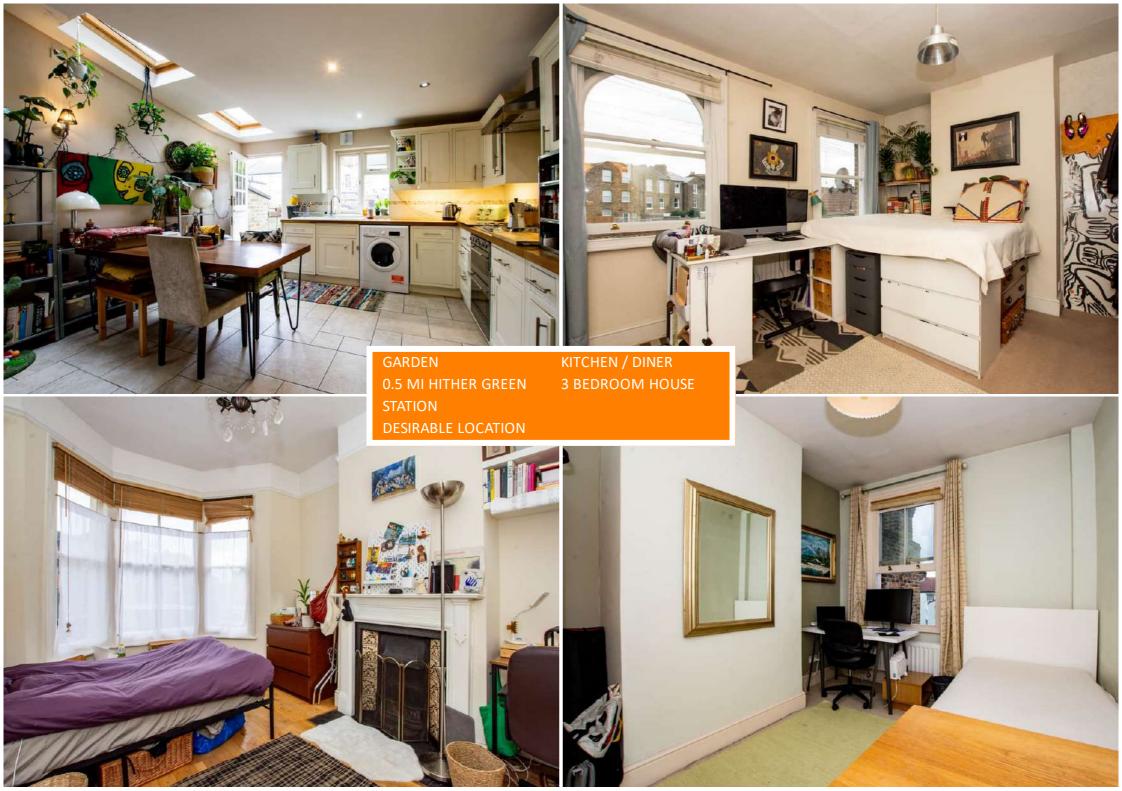

The multiple reception rooms provide a comfortable space for relaxation or entertaining guests, while the adjacent modern kitchen and dining area offer convenience and functionality for everyday living. Upstairs, three sizable bedrooms await, which are all served by a modern fitted bathroom, designed to be both elegant and practical.

Outside, the property boasts a charming garden, perfect for enjoying outdoor activities or simply soaking up the sun. Centrally located, residents benefit from easy access to local amenities, schools, parks, and transportation links, just 0.5 miles from Hither Green station with connection links into central London, or to Lewisham station and the DLR

## Kitchen / Diner

4.46m x 4.83m (14' 8" x 15' 10")

Tiled Flooring, Flush Ceiling Lighting, Plumbing for Washing Machine, Matching Wall and Base Units, Double Glazed Skylights, Door to Rear Garden, Single Tap Sink with Mixer Tap, Extraction Hood with Light, Mounted Wall Lighting

#### **Bedroom**

4.41m x 3.60m (14' 6" x 11' 10")

Wood Flooring, Pendant Lighting, Ornamental Fireplace, Bay Window, Built in Shelf

#### **Bedroom**

2.40m x 3.87m (7' 10" x 12' 8")

Fitted Carpet, Sash Window, Pendant Lighting

Tiled Walls & Flooring, Hand Wash Basin, Frosted Window, Bathtub, Bath Tub with Shower

#### **Bedroom**

3.08m x 3.01m (10' 1" x 9' 11")

Fitted Carpet, Sash Window, Pendant Lighting

**OUTSIDE** 

### Garden

Paved Planting Areas, Wooden Privacy Fence, Patio Area