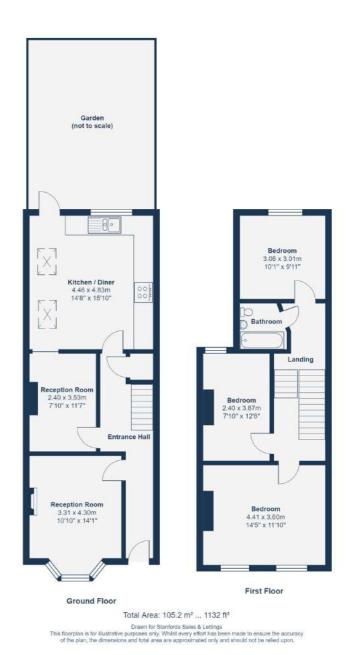

#### GROUND FLOOR

#### **Entrance Hall**

# **Reception Room**

3.31m x 4.30m (10' 10" x 14' 1")

Sash Windows, Fitted Carpet, Radiator, Pendant

Lighting

## **Reception Room**

2.40m x 3.53m (7' 10" x 11' 7")

Wooden Flooring, Pendant Lighting, Built in Shelving Bathroom

## Kitchen / Diner

4.46m x 4.83m (14' 8" x 15' 10")

Tiled Flooring, Flush Ceiling Lighting, Plumbing for Washing Machine, Matching Wall and Base Units, Double Glazed Skylights, Door to Rear Garden, Single Tap Sink with Mixer Tap, Extraction Hood with Light, Mounted Wall Lighting

#### FIRST FLOOR

#### **Bedroom**

4.41m x 3.60m (14' 6" x 11' 10")

Wood Flooring, Pendant Lighting, Ornamental Fireplace, Bay Window, Built in Shelf

#### **Bedroom**

2.40m x 3.87m (7' 10" x 12' 8")

Fitted Carpet, Sash Window, Pendant Lighting

Tiled Walls & Flooring, Hand Wash Basin, Frosted Window, Bathtub, Bath Tub with Shower

#### **Bedroom**

3.08m x 3.01m (10' 1" x 9' 11")

Fitted Carpet, Sash Window, Pendant Lighting

**OUTSIDE** 

### Garden

Paved Planting Areas, Wooden Privacy Fence, Patio Area