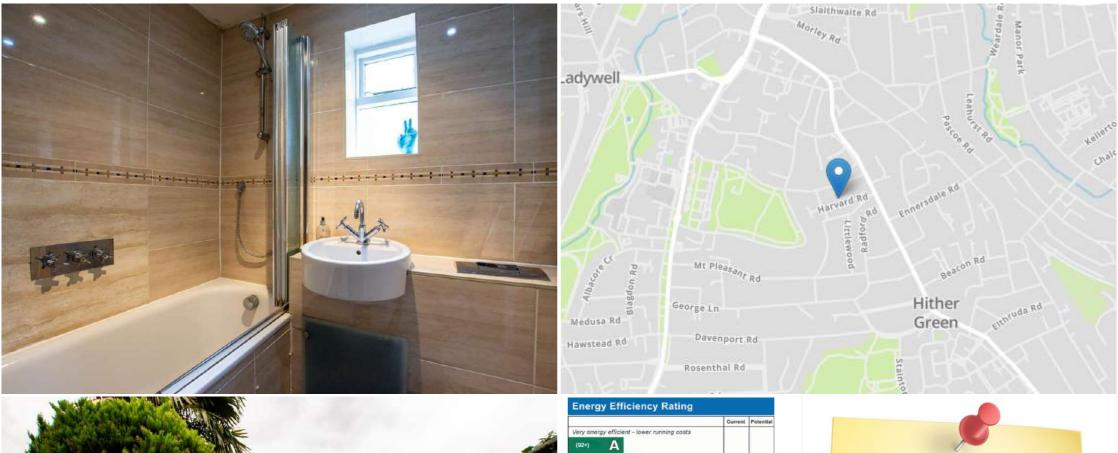

Outside, the property boasts a charming garden, perfect for enjoying outdoor activities or simply soaking up the sun. Centrally located, residents benefit from easy access to local amenities, schools, parks, and transportation links, just 0.5 miles from Hither Green station with connection links into central London, or to Lewisham station and the DLR

#### **Bedroom**

2.40m x 3.87m (7' 10" x 12' 8")

Fitted Carpet, Sash Window, Pendant Lighting

Tiled Walls & Flooring, Hand Wash Basin, Frosted Window, Bathtub, Bath Tub with Shower

### Garden

Paved Planting Areas, Wooden Privacy Fence, Patio Area