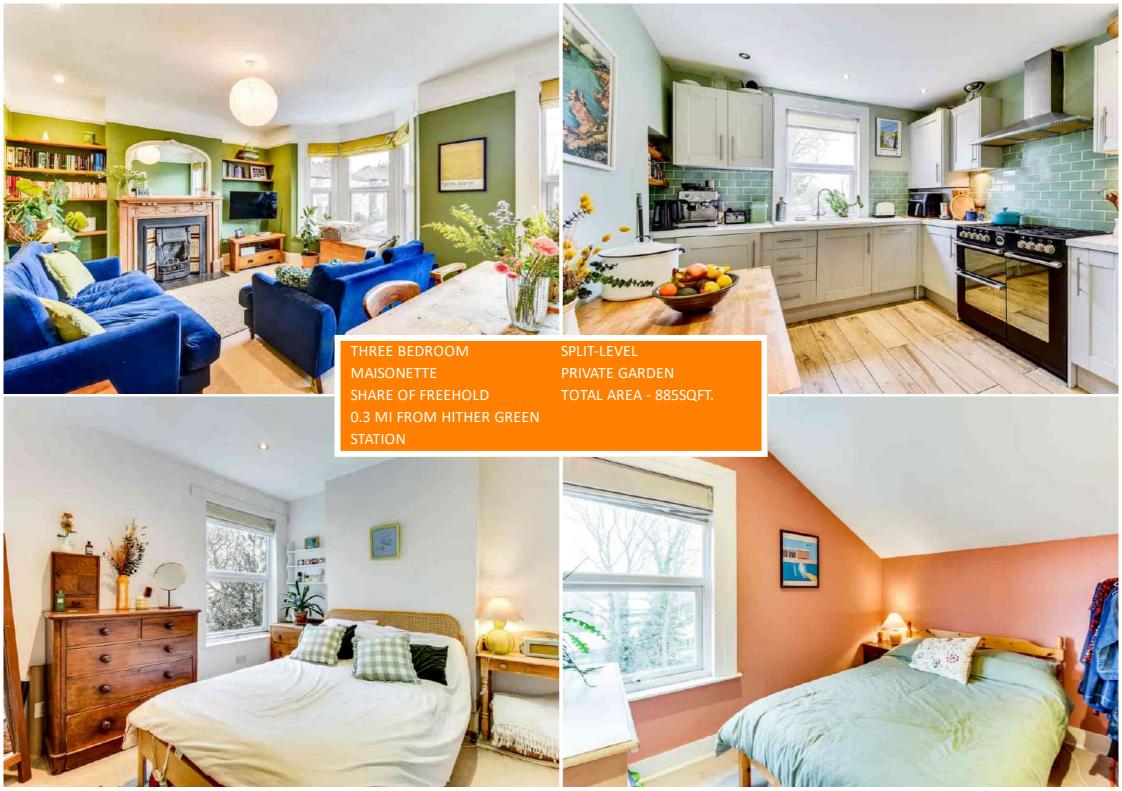

# Read all about it...

A beautiful two/three-bedroom, split-level, Victorian Maisonette located on St Swithuns Road in the heart of Hither Green. Internally the property comprises of a large 17' lounge, modern fitted kitchen/breakfast room, three bedrooms, and a modern bathroom with overhead shower.

The property has access to a private section of the garden with artificial grass and a patio area to the rear. Presented in good condition throughout, and share of freehold this is a perfect buy for a young couple or small family.

### Kitchen/Breakfast Room

3.15m x 2.99m (10' 4" x 9' 10")

Flush ceiling lighting, double glazed window to rear, matching wall and base units, white ceramic double sink with drainage, five ring gas hob, range cooker, boiler, radiator, oak wood floor & pale green subway splashback. Integrated; dishwasher & washing machine.