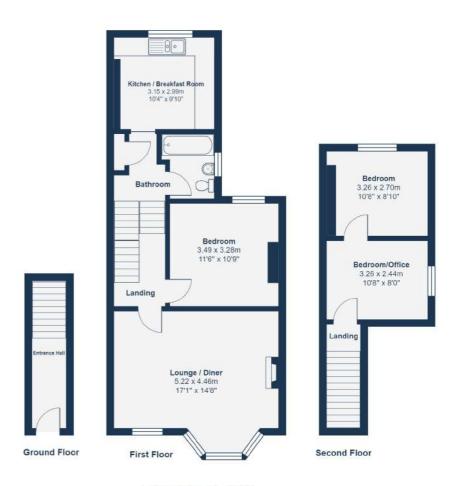

### **GROUND FLOOR**

### **Entrance Hall**

Pendant lighting, stairs leading to first floor, tiled floor.

FIRST FLOOR

### Landing

Stairs leading to second floor, cupboard, radiator, fitted carpet.

### Kitchen/Breakfast Room

3.15m x 2.99m (10' 4" x 9' 10")

Flush ceiling lighting, double glazed window to rear, matching wall and base units, white ceramic double sink with drainage, five ring gas hob, range cooker, boiler, radiator, oak wood floor & pale green subway splashback. Integrated; dishwasher & washing machine.

### Bathroom

Double glazed window to side, three piece white suite comprising Garden of a panel enclosed bath with shower over head & glass screen &, wall mounted wash basin, low level w/c, radiator, wall shelving, inset ceiling lights, extractor fan, tiled floor, tiled surround.

SECOND FLOOR

### Landing

Access to loft space, radiator, inset ceiling lights, fitted carpet.

5.22m x 4.46m (17' 2" x 14' 8") Double glazed bay window to front, double glazed window to front, fireplace, radiator, inset ceiling lights, fitted carpet.

### Bedroom

3.26m x 2.70m (10' 8" x 8' 10") Double glazed window to rear, built in wardrobe, radiator, inset ceiling lights, fitted carpet.

### **Bedroom**

Double glazed window to side, radiator, inset ceiling lights, fitted

### **Bedroom**

Double glazed window to rear, radiator, inset ceiling lights, fitted carpet.

OUTSIDE

Artificial grass, patio area.

## Like what you see?

Call 020 8852 0026 or email us at hithergreen@stanfordestates.london to arrange a viewing or request further information

Total Area: 82.3 m2 ... 885 ft2

Drawn for Stanfords Sales & Lettings This floorplan is for illustrative purposes only. Whilst every effort has been made to ensure the accuracy of the plan, the dimensions and total area are approximated only and should not be relied upon