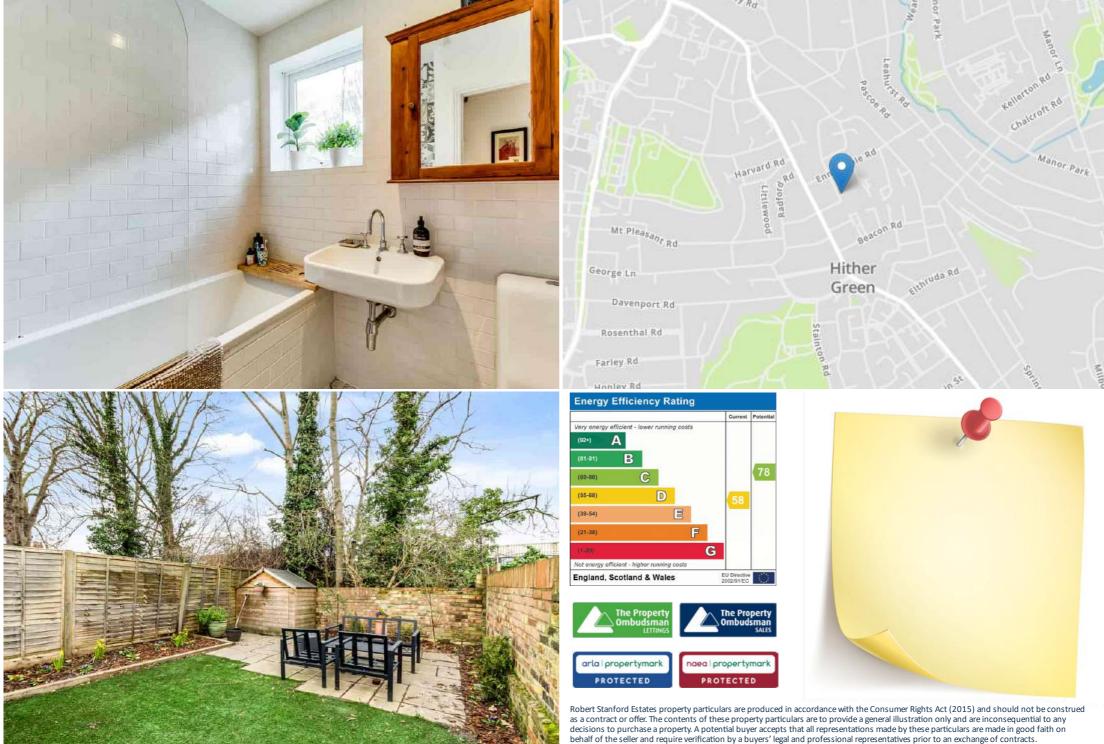

The property has access to a private section of the garden with artificial grass and a patio area to the rear. Presented in good condition throughout, and share of freehold this is a perfect buy for a young couple or small family.

Ideally located just 0.3 miles from Hither Green Station offering a wide range of commuter services directly into Central London. This maisonette is also located close to greenspaces such as Mountsfield Park that includes tennis courts, a play area and a café, as well as Manor Park. The property also benefits from being close to a variety of local amenities and catchment to local schools.

### Bathroom

Double glazed window to side, three piece white suite comprising Garden of a panel enclosed bath with shower over head & glass screen &, wall mounted wash basin, low level w/c, radiator, wall shelving, inset ceiling lights, extractor fan, tiled floor, tiled surround.