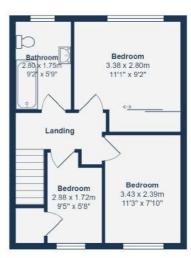

Upstairs on the first floor, the property comprises two good-sized double bedrooms along with a third single and the main family bathroom.

The property also boasts a downstairs WC, a loft for additional storage and off-street parking.

Fitted carpet, access to loft.

### Bedroom

2.80m x 3.38m (9' 2" x 11' 1")

Double glazed window to the rear, fitted carpet, radiator, fitted

2.39m x 3.43m (7' 10" x 11' 3")

Double glazed window to front, fitted carpet, radiator.

## Bedroom

1.72m x 2.88m (5' 8" x 9' 5")

Double glazed window to front, fitted carpet, radiator, built-in wardrobe.

### Bathroom

1.75m x 2.80m (5' 9" x 9' 2")

Double glazed window to rear, tiled floor, tiled surround, panel enclosed bath with shower, low level wc, fixed wash basin, powered extractor fan.

OUTSIDE

Ground Floor

First Floor

Total Area: 81.0 m2 ... 871 ft2 (excluding garden)

Drawn for Stanfords Sales & Lettings This floorplan is for illustrative purposes only. Whilst every effort has been made to ensure the accuracy of the plan, the dimensions and total area are approximated only and should not be relied upon.