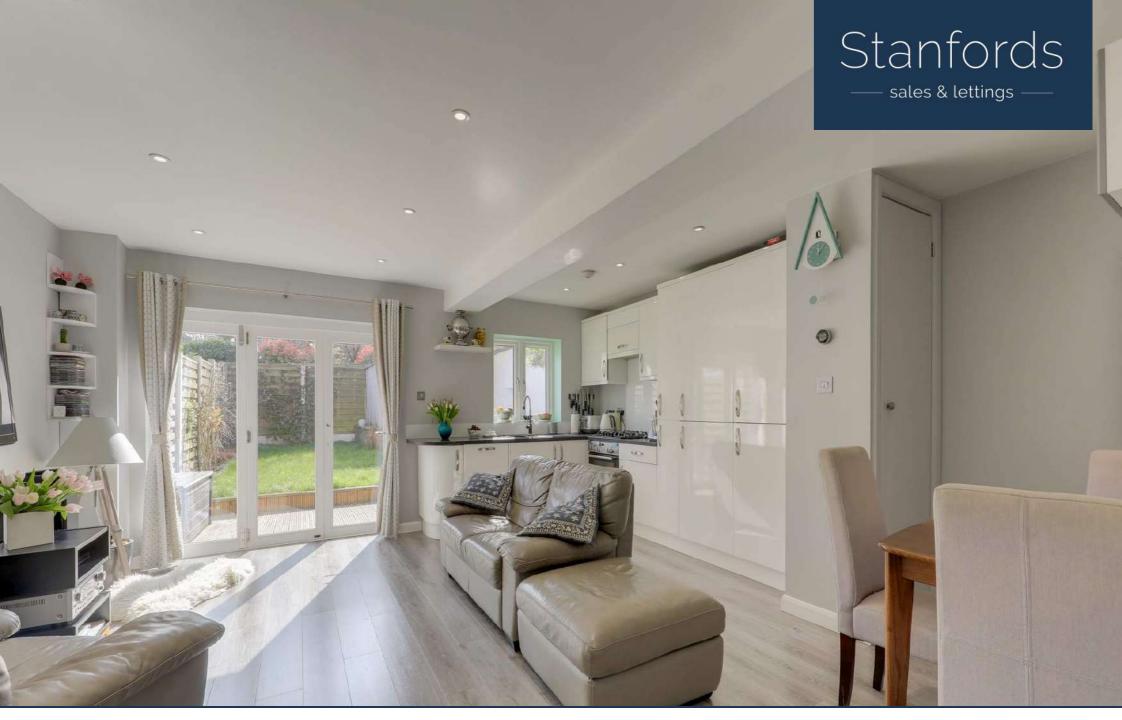

# Read all about it...

A fantastic 3-bedroom, end-of-terrace house situated just half a mile from both Forest Hill and Sydenham Stations.

Having been fully refurbished by the current owners when they moved in, the property now offers a large open-plan living space downstairs with a separate study/reception room and understair storage. The modern fitted kitchen overlooks the rear south-facing garden that benefits from side access, a decked seating area and a large shed.

# Living Area/Open Plan Kitchen

5.24m x 7.04m (17' 2" x 23' 1")

Living Area

Double glazed folding doors leading to the rear garden, laminate **Bedroom** wood floor, radiator, under-stair storage cupboard, open plan kitchen space

Kitchen Area

Matching wall & base level unit with stone effect worktops, single drainer sink with mixer tap, four ring gas hob with extractor hood, integrated dishwasher, integrated fridge freezer.