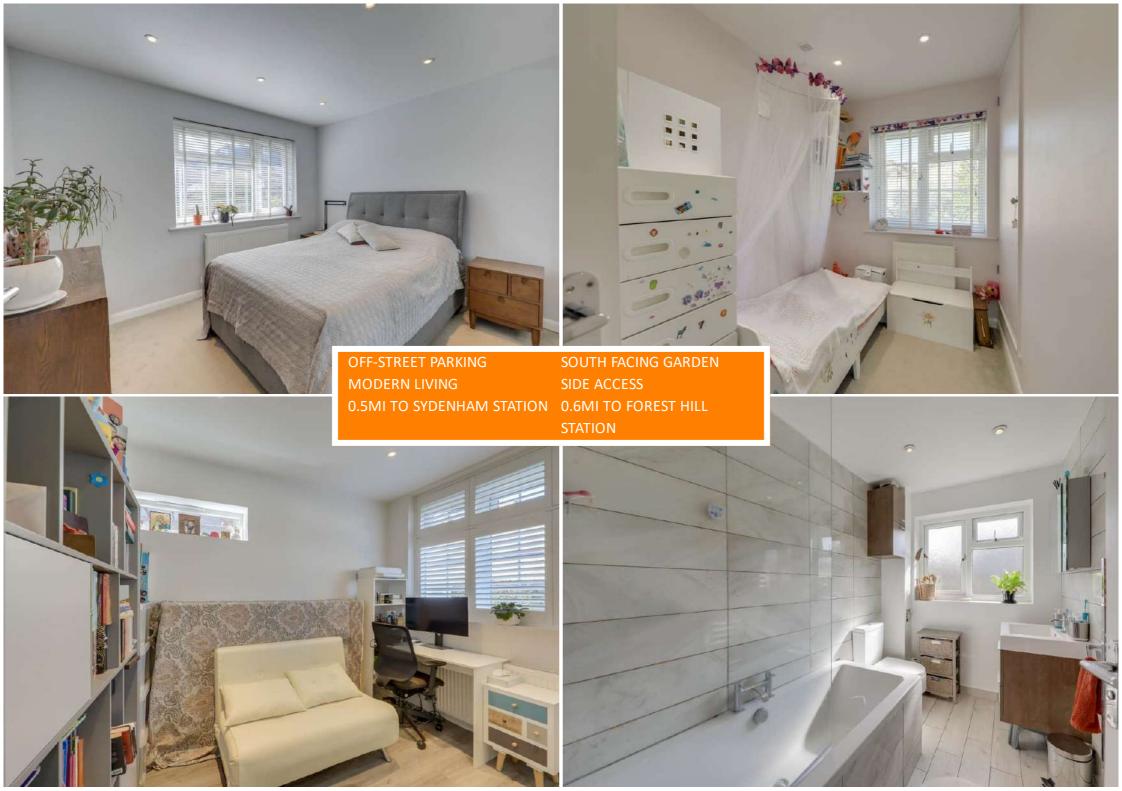

Upstairs on the first floor, the property comprises two good-sized double bedrooms along with a third single and the main family bathroom.

The property also boasts a downstairs WC, a loft for additional storage and off-street parking.

### Bedroom

2.80m x 3.38m (9' 2" x 11' 1")

Double glazed window to the rear, fitted carpet, radiator, fitted

2.39m x 3.43m (7' 10" x 11' 3")

Double glazed window to front, fitted carpet, radiator.

## Bedroom

1.72m x 2.88m (5' 8" x 9' 5")

Double glazed window to front, fitted carpet, radiator, built-in wardrobe.

### Bathroom

1.75m x 2.80m (5' 9" x 9' 2")

Double glazed window to rear, tiled floor, tiled surround, panel enclosed bath with shower, low level wc, fixed wash basin, powered extractor fan.

OUTSIDE

# Garden

South facing. Decked seating area leading to lawn with shed to rear. Side access.

Like what you see?

Call 020 8699 6778 or email us at foresthill@stanfordestates.london to arrange a viewing or request further information