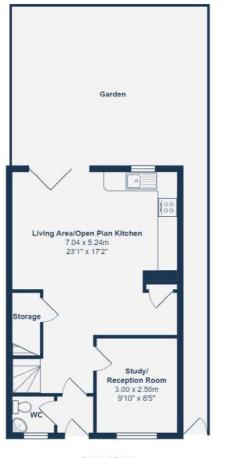

**GROUND FLOOR** 

# Living Area/Open Plan Kitchen

5.24m x 7.04m (17' 2" x 23' 1")

Living Area

Double glazed folding doors leading to the rear garden, laminate **Bedroom** wood floor, radiator, under-stair storage cupboard, open plan kitchen space

Kitchen Area

Matching wall & base level unit with stone effect worktops, single drainer sink with mixer tap, four ring gas hob with extractor hood, integrated dishwasher, integrated fridge freezer.

### Study / Reception Room

2.56m x 4m (8' 5" x 13' 1")

Double glazed window to front and side, laminate wood floor, radiator.

WC

Double glazed window to front, low-level WC, fixed wash basin

FIRST FLOOR

Landing

Ground Floor

First Floor

Total Area: 81.0 m2 ... 871 ft2 (excluding garden)

Drawn for Stanfords Sales & Lettings This floorplan is for illustrative purposes only. Whilst every effort has been made to ensure the accuracy of the plan, the dimensions and total area are approximated only and should not be relied upon.