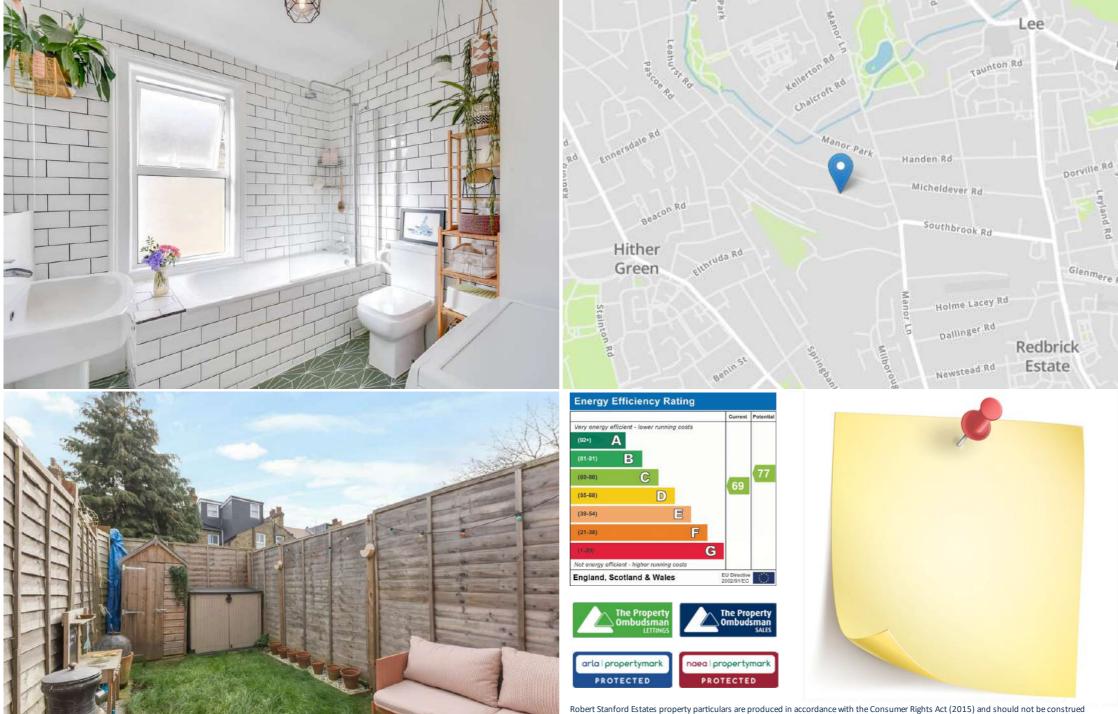

Ideally situated just 0.3 miles from Hither Green Station, it provides a range of commuter services directly into Central London, including London Bridge in just 10 minutes. Locally the property also benefits from being in close proximity to a variety of amenities, including independent shops, cafes and restaurants, and just a short walk away from the popular Manor Park, with green open spaces, a lake, and tennis courts.

### Bathroom

8' 4" x 10' 9" (2.54m x 3.28m)

Pendant light, side facing double glazed window, free standing wash basin, panel enclosed bath/shower, W/C, tile flooring

### Garden

9' 0" x 21' 2" (2.74m x 6.45m)