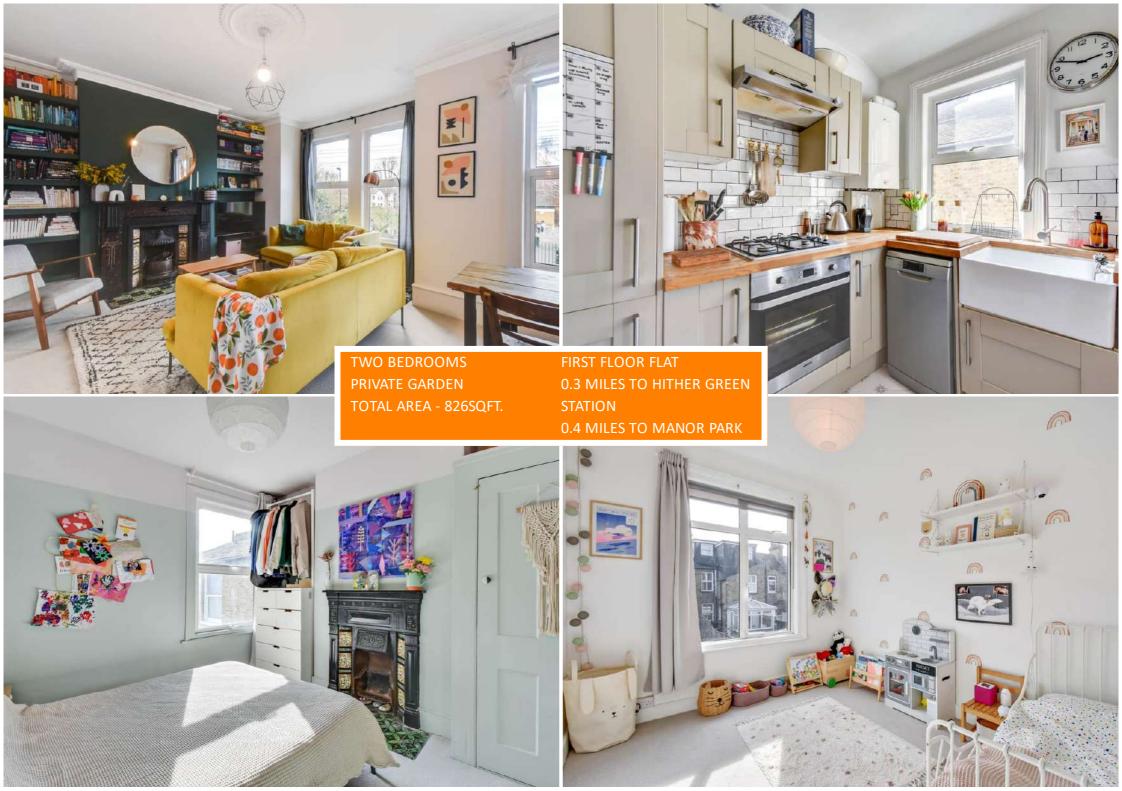

# Read all about it...

A beautifully presented two-bedroom flat set on the first floor of a period conversion on Leahurst Road in Hither Green. In excellent condition throughout, this property spans over 820sqft of internal space and consists of a bright reception room, two double bedrooms, a modern kitchen and a three-piece white suite, family bathroom. The flat also benefits from a lovingly maintained south-facing garden.

### Lounge

16' 1" x 13' 1" (4.90m x 3.99m)

Pendant light, ceiling rose, front facing double glazed windows, fitted shelves, radiator, fireplace, fitted carpet

### **Bedroom**

10' 4" x 11' 4" (3.15m x 3.45m)

Pendant light, rear facing double glazed window, radiator, fitted carpet radiator, fitted wardrobe, fireplace, fitted carpet OUTSIDE

### Kitchen

7' 6" x 8' 0" (2.29m x 2.44m)

Pendant light, side facing double glazed window, Paved seating area, laid lawn, shed matching wall and base units, ceramic sink with drainer and single mixer tap, tile splashback, integrated oven and gas hob, tile flooring