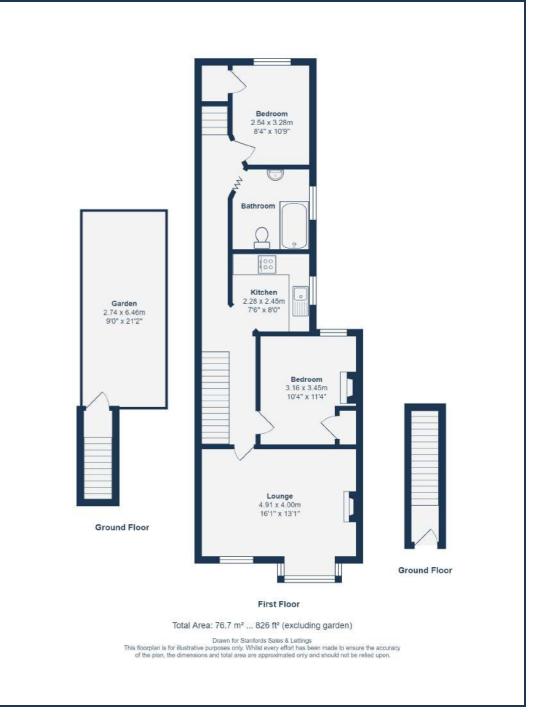

### FIRST FLOOR

### Lounge

16' 1" x 13' 1" (4.90m x 3.99m)

Pendant light, ceiling rose, front facing double glazed windows, fitted shelves, radiator, fireplace, fitted carpet

### **Bedroom**

10' 4" x 11' 4" (3.15m x 3.45m)

Pendant light, rear facing double glazed window, radiator, fitted carpet radiator, fitted wardrobe, fireplace, fitted carpet OUTSIDE

### Kitchen

7' 6" x 8' 0" (2.29m x 2.44m)

Pendant light, side facing double glazed window, Paved seating area, laid lawn, shed matching wall and base units, ceramic sink with drainer and single mixer tap, tile splashback, integrated oven and gas hob, tile flooring

### Bathroom

8' 4" x 10' 9" (2.54m x 3.28m)

Pendant light, side facing double glazed window, free standing wash basin, panel enclosed bath/shower, W/C, tile flooring

### **Bedroom**

8' 4" x 10' 9" (2.54m x 3.28m)

Pendant light, rear facing double glazed window,

### Garden

9' 0" x 21' 2" (2.74m x 6.45m)