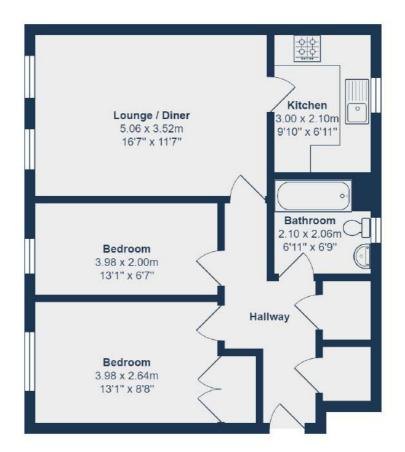

### **Entrance Hall**

Pendant light, storage cupboards, fitted carpet

#### **Bedroom**

13'1" x 8'8" (3.99m x 2.64m)

Pendant light, side facing double glazed window, radiator, fitted wardrobe, fitted carpet

#### **Bedroom**

13'1" x 6'7" (3.99m x 2.01m)

Pendant light, side facing double glazed window, radiator, fitted carpet

## Lounge/Diner

16'7" x 11'7" (5.05m x 3.53m)

Pendant lights, side facing double glazed window, radiator, vinyl flooring.

### Kitchen

9'10" x 6'11" (3.00m x 2.11m)

Spotlights, rear facing double glazed window, matching wall and base units, stainless steel sink with drainer and single mixer tap, tile splashback, integrated oven and gas hob, tile flooring.

## **Bathroom**

6' 11" x 6' 9" (2.11m x 2.06m)

Ceiling light, side facing double glazed window, freestanding wash basin, panel enclosed bath/shower, W/C, tile flooring

# Like what you see?

Call **020 8852 0026** or email us at **hithergreen@stanfordestates.london** to arrange a viewing or request further information

Total Area: 61.5 m2 ... 662 ft2

Drawn for Stanfords Sales & Lettings

This floorplan is for illustrative purposes only. Whilst every effort has been made to ensure the accuracy of the plan, the dimensions and total area are approximated only and should not be relied upon.