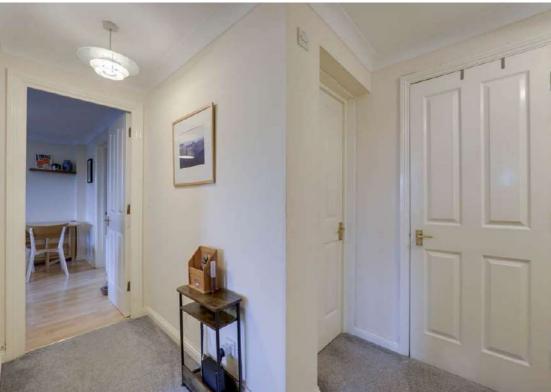

Spotlights, rear facing double glazed window, matching wall and base units, stainless steel sink with drainer and single mixer tap, tile splashback, integrated oven and gas hob, tile flooring.

## **Bathroom**

6' 11" x 6' 9" (2.11m x 2.06m)

Ceiling light, side facing double glazed window, freestanding wash basin, panel enclosed bath/shower, W/C, tile flooring

# Like what you see?

Call **020 8852 0026** or email us at **hithergreen@stanfordestates.london** to arrange a viewing or request further information



Total Area: 61.5 m2 ... 662 ft2

Drawn for Stanfords Sales & Lettings

This floorplan is for illustrative purposes only. Whilst every effort has been made to ensure the accuracy of the plan, the dimensions and total area are approximated only and should not be relied upon.

















naea | propertymark



Robert Stanford Estates property particulars are produced in accordance with the Consumer Rights Act (2015) and should not be construed as a contract or offer. The contents of these property particulars are to provide a general illustration only and are inconsequential to any decisions to purchase a property. A potential buyer accepts that all representations made by these particulars are made in good faith on behalf of the seller and require verification by a buyersât legal and professional representatives prior to an exchange of contracts. We offer no guarantees for any structural component, service or appliance and while we make every effort to take accurate measurements and distances, they are illustrative only. Any reliance you place on information wit