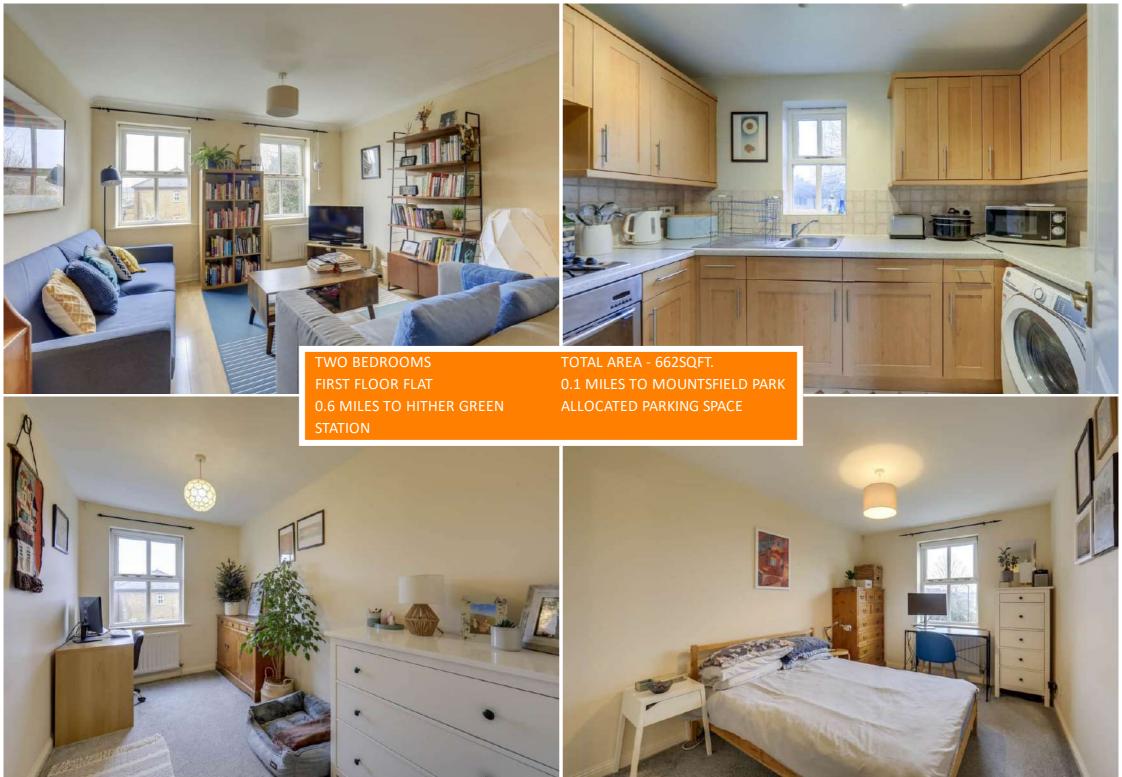

Internally the flat has been neutrally decorated and is in good condition throughout, perfect for first time buyers. Set on the first floor, the property features a bright and spacious lounge and located off of the hallway is a modern kitchen, three-piece bathroom, two storage cupboards- providing ample storage space, and two bedrooms, the primary bedroom featuring a large built-in wardrobe. The property also benefits from an allocated parking space.

## Lounge/Diner

16'7" x 11'7" (5.05m x 3.53m)

Pendant lights, side facing double glazed window, radiator, vinyl flooring.

### Kitchen

9'10" x 6'11" (3.00m x 2.11m)

Spotlights, rear facing double glazed window, matching wall and base units, stainless steel sink with drainer and single mixer tap, tile splashback, integrated oven and gas hob, tile flooring.