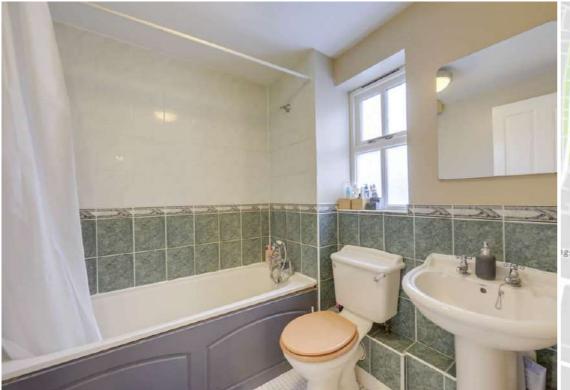

## **Bathroom**

6' 11" x 6' 9" (2.11m x 2.06m)

Ceiling light, side facing double glazed window, freestanding wash basin, panel enclosed bath/shower, W/C, tile flooring