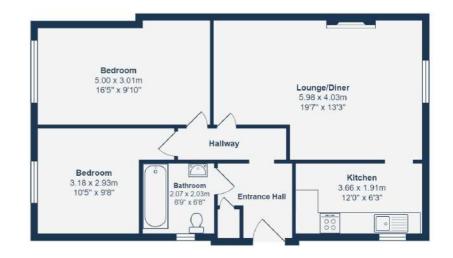

# **GROUND FLOOR**

#### **Entrance Hall**

2.16m x 2.15m (7' 1" x 7' 1") Pendant ceiling light, parquet flooring.

## Lounge/Diner

5.98m x 4.03m (19' 7" x 13' 3")

Pendant ceiling lights, coving to ceiling, alcove shelving, sash window with wooden blinders, radiators, parquet flooring.

## Kitchen

3.66m x 1.91m (12' 0" x 6' 3") Ceiling spotlights, double-glazed window, laminate top surfaces, stainless steel sink with drainer, electric oven, gas hob with overhead fan extractor, radiator, tiles flooring.

## Bedroom

5.00m x 3.01m (16' 5" x 9' 11") Spotlights, double-glazed windows, radiator, fitted carpet.

# Bedroom

3.18m x 2.93m (10' 5" x 9' 7") Pendant ceiling light, double-glazed windows, radiator, fitted carpet.

# Bathroom

2.07m x 2.03m (6' 9" x 6' 8") Spotlights, double-glazed frosted window, bathtub with glass screen, vanity sink unit, heated towel rail, WC, tiled walls & flooring.

OUTSIDE

#### Ground Floor

Total Area: 71.0 m<sup>2</sup> ... 765 ft<sup>2</sup>

Drawn for Stanfords Sales & Lettings This floorplan is for illustrative purposes only. Whilst every effort has been made to ensure the accuracy of the plan, the dimensions and total area are approximated only and should not be relied upon.