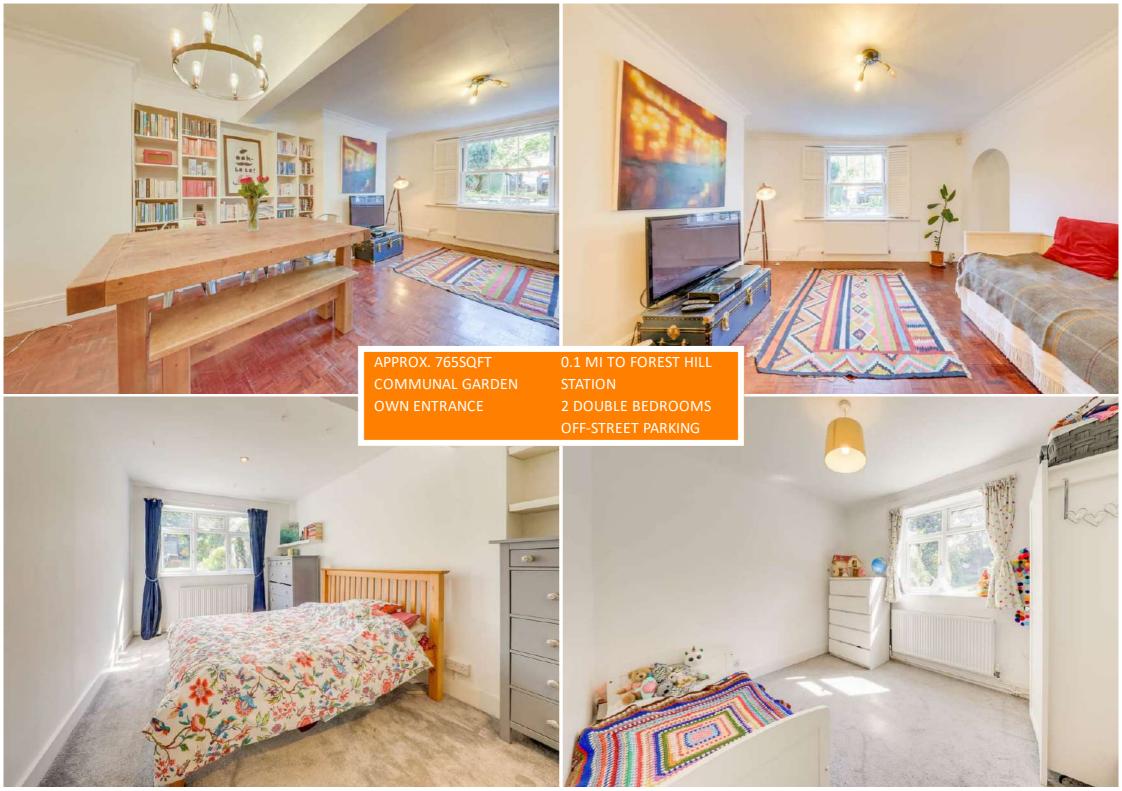

Internally, the property is mainly decorated in neutral tones and consists of a spacious lounge/diner, a wellproportioned double bedroom, a second double bedroom, a fitted kitchen, and a three-white-piece suite bathroom.

## Lounge/Diner

5.98m x 4.03m (19' 7" x 13' 3")

Pendant ceiling lights, coving to ceiling, alcove shelving, sash window with wooden blinders, radiators, parquet flooring.

## Bedroom

5.00m x 3.01m (16' 5" x 9' 11") Spotlights, double-glazed windows, radiator, fitted carpet.

# Bedroom

3.18m x 2.93m (10' 5" x 9' 7") Pendant ceiling light, double-glazed windows, radiator, fitted carpet.