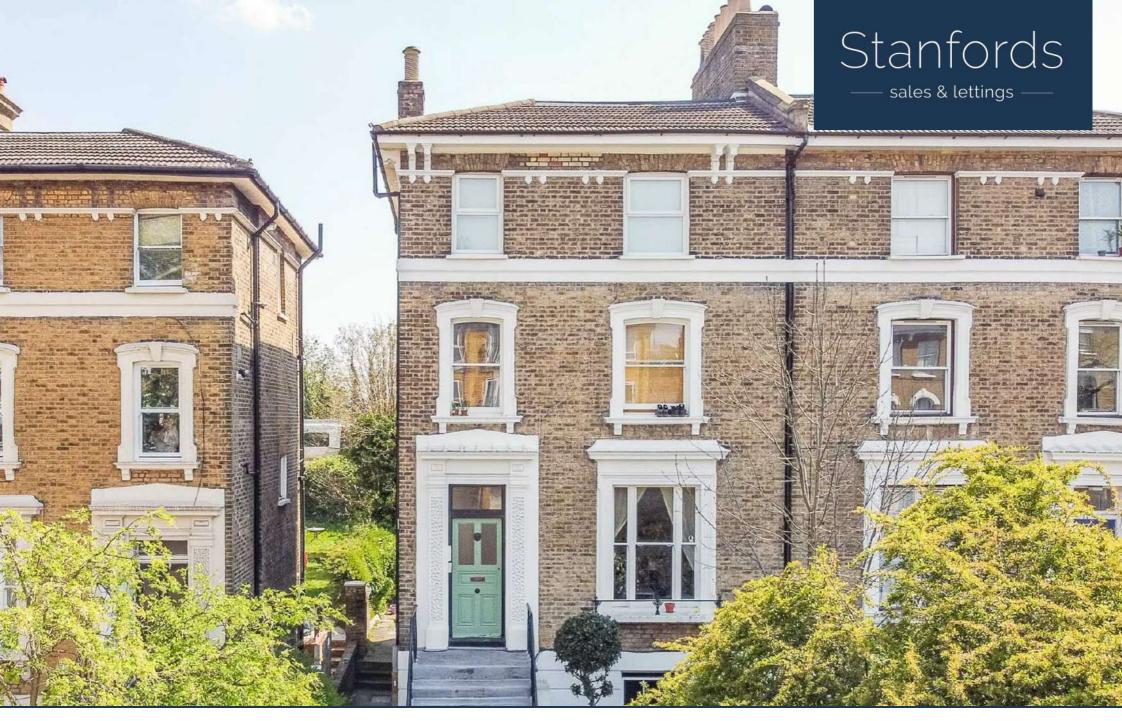

**£425,000 Leasehold** 2 bedroom maisonette Devonshire Road Forest Hill

# Read all about it...

This lovely 2 bedroom ground floor maisonette is part of a converted semi-detached Edwardian building and spans approximately 765 square feet of internal space. Located in the centre of Forest Hill and only 0.1 miles from the station, this superb location gives occupants easy access to a variety of independent shops and businesses, green spaces, transport connections, pubs, and restaurants.