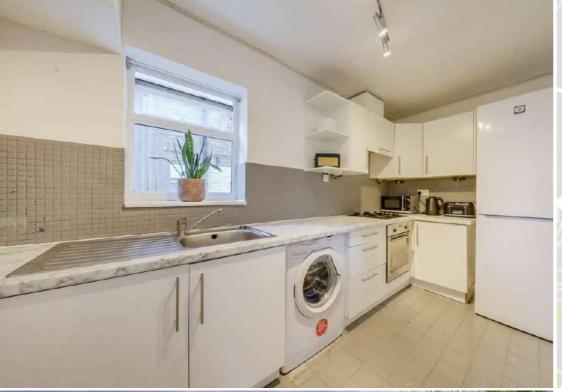

## Kitchen

3.66m x 1.91m (12' 0" x 6' 3") Ceiling spotlights, double-glazed window, laminate top surfaces, stainless steel sink with drainer, electric oven, gas hob with overhead fan extractor, radiator, tiles flooring.