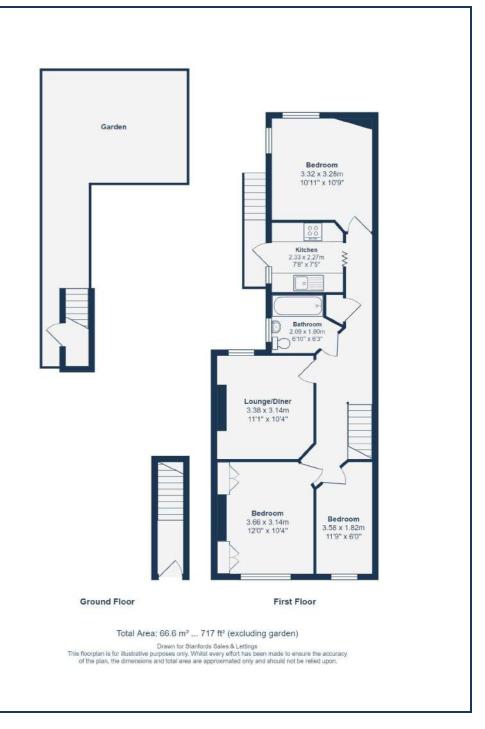

Light, bright and well-presented throughout, internally this flat comprises two double bedrooms, the master benefitting from built in storage, and a third smaller bedroom. Leading off the spacious hallway there is also a good-sized lounge, separate modern kitchen with integrated appliances and a bathroom. This property also benefits from a private rear garden, directly accessed via the kitchen and a generously sized boarded loft for storage.

# Lounge / Diner

11' 1" x 10' 4" (3.38m x 3.15m)

Double-glazed window, pendant ceiling light, alcove shelving, fireplace, radiator, laminate wood flooring.

#### Kitchen

7' 8" x 7' 5" (2.34m x 2.26m)

Double-glazed window and door to garden, ceiling spotlights, fitted kitchen units, sink with mixer tap, integrated fridge/freezer, dishwasher, Double-glazed window, ceiling light, bathtub washing machine, microwave, oven and electric with shower, pedestal washbasin, WC, heated hob, tiled flooring.

## **Bedroom**

12' 0" x 10' 4" (3.66m x 3.15m)

Double-glazed windows, pendant ceiling light, built-in wardrobes, radiator, fitted carpet.

### **Bedroom**

10' 11" x 10' 9" (3.33m x 3.28m)

Double-glazed windows, pendant ceiling light, radiator, fitted caret.

#### Bedroom

11' 9" x 6' 0" (3.58m x 1.83m)

Double-glazed windows, flush ceiling light, radiator, fitted carpet.

#### Bathroom

11' 1" x 10' 4" (3.38m x 3.15m)

towel rail, tiled flooring.

OUTSIDE

#### Garden

Direct access via kitchen, understairs storage cupboard, paved pathway leading to lawn with raised plant borders.