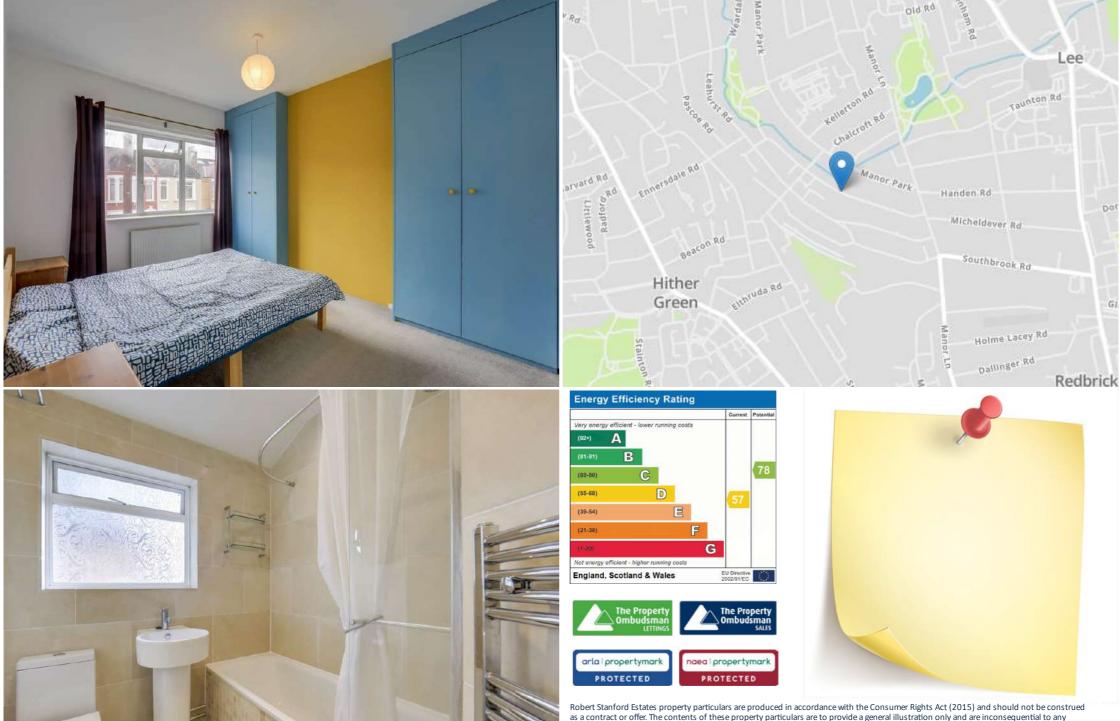

## **Bedroom**

12' 0" x 10' 4" (3.66m x 3.15m)

Double-glazed windows, pendant ceiling light, built-in wardrobes, radiator, fitted carpet.

#### Bathroom

11' 1" x 10' 4" (3.38m x 3.15m)

towel rail, tiled flooring.

OUTSIDE

# Read all about it...

Offered to the market with no onward chain and the benefit of owning the Freehold to the entire building - this fantastic three-bedroom first-floor flat boasts plenty of living space and a private garden! Located on Longhurst Road, this property is ideally situated for friendly local shops, cafes and pubs and is just moments away from Hither Green Station, providing a range of commuter services into Central London including London Bridge in 10 minutes.