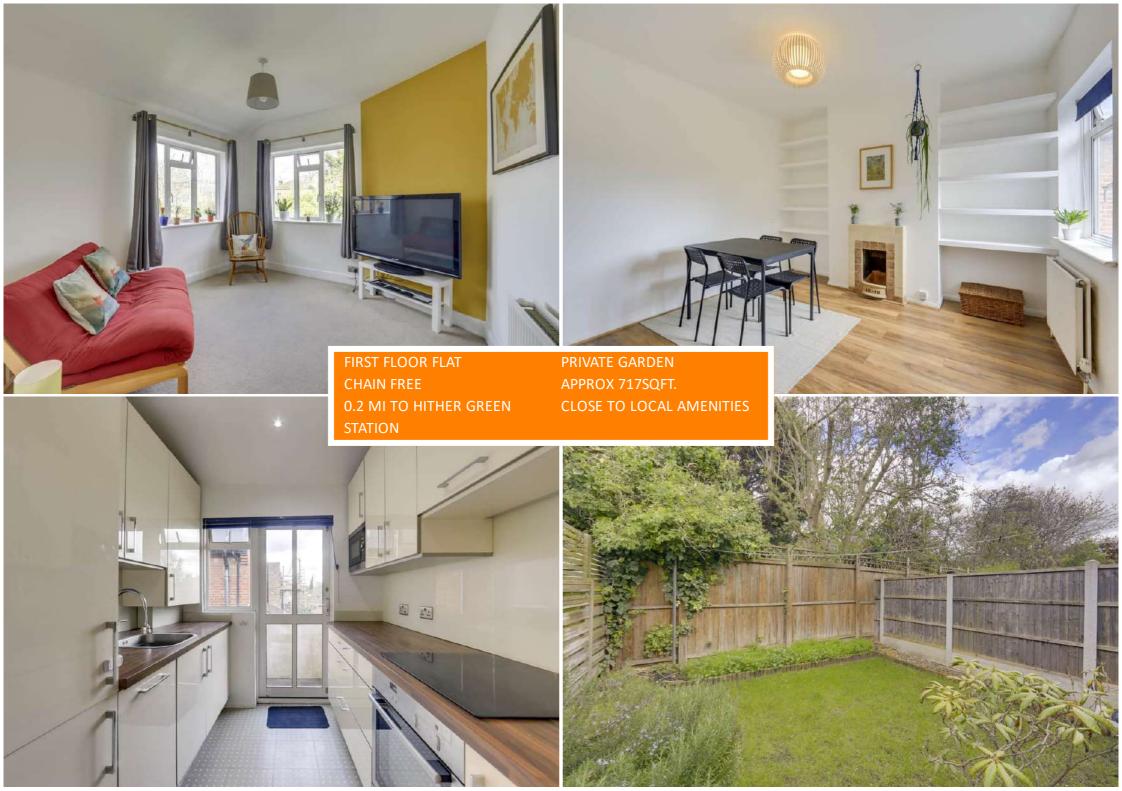

Light, bright and well-presented throughout, internally this flat comprises two double bedrooms, the master benefitting from built in storage, and a third smaller bedroom. Leading off the spacious hallway there is also a good-sized lounge, separate modern kitchen with integrated appliances and a bathroom. This property also benefits from a private rear garden, directly accessed via the kitchen and a generously sized boarded loft for storage.

# Lounge / Diner

11' 1" x 10' 4" (3.38m x 3.15m)

Double-glazed window, pendant ceiling light, alcove shelving, fireplace, radiator, laminate wood flooring.

#### Kitchen

7' 8" x 7' 5" (2.34m x 2.26m)

Double-glazed window and door to garden, ceiling spotlights, fitted kitchen units, sink with mixer tap, integrated fridge/freezer, dishwasher, Double-glazed window, ceiling light, bathtub washing machine, microwave, oven and electric with shower, pedestal washbasin, WC, heated hob, tiled flooring.

#### Garden

Direct access via kitchen, understairs storage cupboard, paved pathway leading to lawn with raised plant borders.