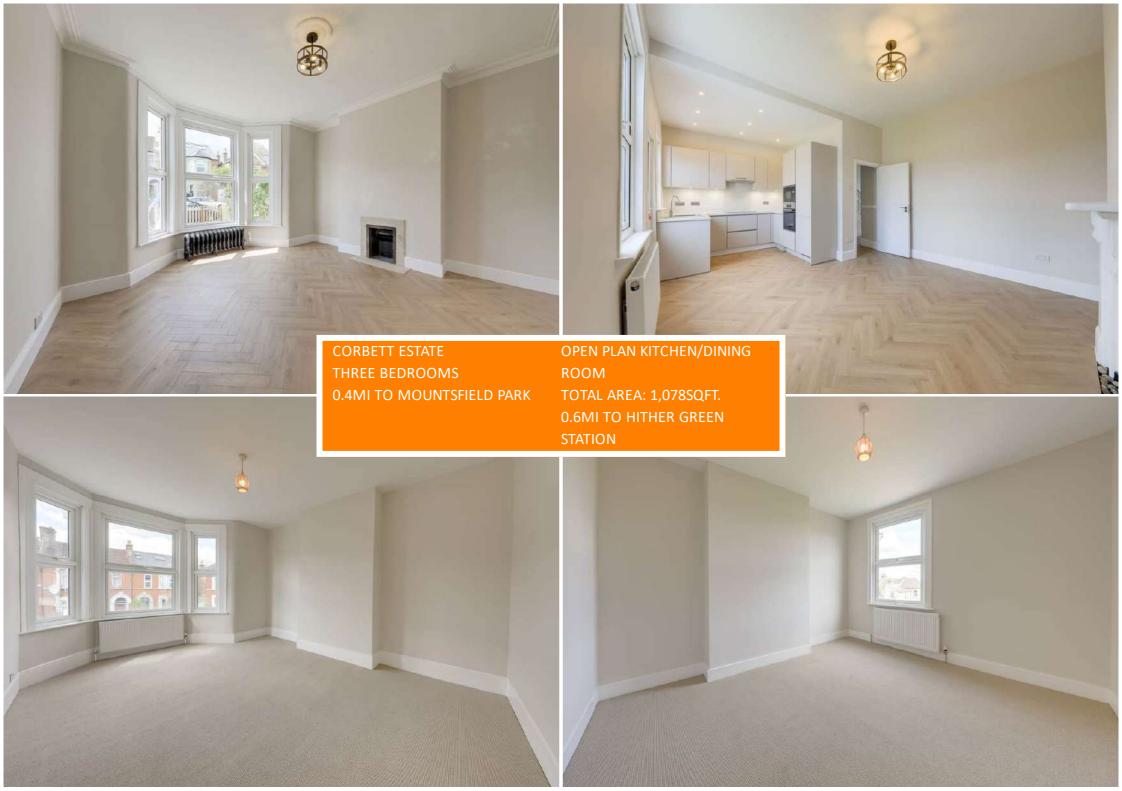

With over 1,000sqft of internal space, the house comprises of a bright and airy open plan kitchen and dining room with integrated appliances leading onto a large landscaped garden. There is also a spacious lounge to the front as well as a utility room and W/C off to the back. Upstairs, on the first floor, are two generous double bedrooms along with a three-piece bathroom and a third smaller room.

### Lounge

14' 11" x 14' 0" (4.55m x 4.27m)

Pendant light, ceiling rose, front facing double glazed bay windows, cast iron radiator, fireplace, engineered herringbone wood flooring

## Kitchen/Dining Room

20'0" x 12'7" (6.10m x 3.84m)

Pendant light, spotlights, side facing double glazed window, radiator, fire place, matching wall and base units, stainless steel sink with drainer and single mixer tap, integrated oven and electric hob, integrated microwave and fridge/freezer, engineered herringbone wood flooring, door to garden.