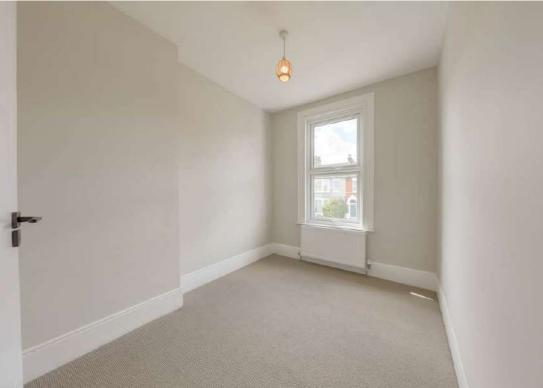

## Bedroom

9'9" x 8'2" (2.97m x 2.49m)

Pendant light, front facing double glazed window, radiator, fitted carpet

OUTSIDE