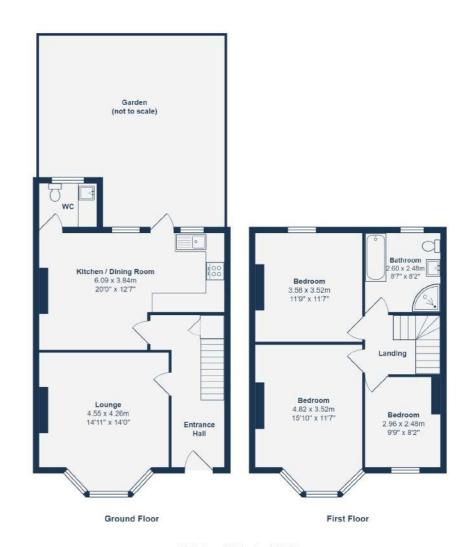

With over 1,000sqft of internal space, the house comprises of a bright and airy open plan kitchen and dining room with integrated appliances leading onto a large landscaped garden. There is also a spacious lounge to the front as well as a utility room and W/C off to the back. Upstairs, on the first floor, are two generous double bedrooms along with a three-piece bathroom and a third smaller room.

#### **Entrance Hall**

Pendant light, ceiling rose, radiator, storage cupboard, engineered herringbone wood flooring

### Lounge

14' 11" x 14' 0" (4.55m x 4.27m)

Pendant light, ceiling rose, front facing double glazed bay windows, cast iron radiator, fireplace, engineered herringbone wood flooring

## Kitchen/Dining Room

20'0" x 12'7" (6.10m x 3.84m)

Pendant light, spotlights, side facing double glazed window, radiator, fire place, matching wall and base units, stainless steel sink with drainer and single mixer tap, integrated oven and electric hob, integrated microwave and fridge/freezer, engineered herringbone wood flooring, door to garden.

#### W/C

6'3" x 4'8" (1.91m x 1.42m)

Spotlights, rear facing double glazed windows, base units, washing machine, stainless steel sink with drainer and single mixer tap, engineered herringbone wood flooring

## Landing

Pendant light, fitted carpet

#### Bathroom

8' 7" x 8' 2" (2.62m x 2.49m)

Spotlights, rear facing double glazed window, wash basin with vanity unit, panel enclosed bath/shower, walk-in shower, W/C, tile flooring

#### Bedroom

11'9" x 11'7" (3.58m x 3.53m)

Pendant light, rear facing double glazed window, radiator, fitted carpet.

#### Bedroom

15' 10" x 11' 7" (4.83m x 3.53m)

Pendant light, front facing double glazed bay windows, radiator, fitted carpet

## Bedroom

9'9" x 8'2" (2.97m x 2.49m)

Pendant light, front facing double glazed window, radiator, fitted carpet

OUTSIDE

### Garden

Paved seating area, laid lawn

## Like what you see?

Call **020 8690 3656** or email us at **catford@stanfordestates.london** to arrange a viewing or request further information

Total Area: 100.1 m<sup>2</sup> ... 1078 ft<sup>2</sup>

Drawn for Stanfords Sales & Lettings

This floorplan is for illustrative purposes only. Whilst every effort has been made to ensure the accuracy of the plan, the dimensions and total area are approximated only and should not be relied upon.