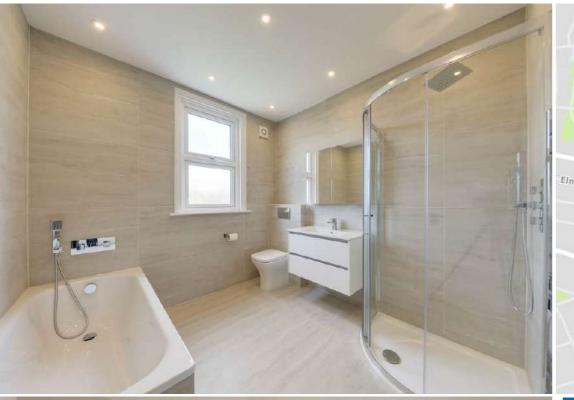

#### Bathroom

8' 7" x 8' 2" (2.62m x 2.49m)

Spotlights, rear facing double glazed window, wash basin with vanity unit, panel enclosed bath/shower, walk-in shower, W/C, tile flooring