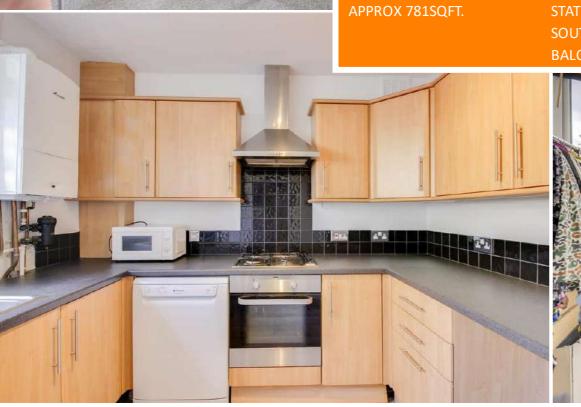

#### Kitchen

#### 9' 5" x 8' 0" (2.87m x 2.44m)

Double-glazed windows, ceiling light, fitted kitchen units, 1.5 bowl sink with mixer tap and drainer, plumbing for washing machine and dishwasher, integrated oven, gas hob and extractor hood, combi boiler, vinyl flooring.