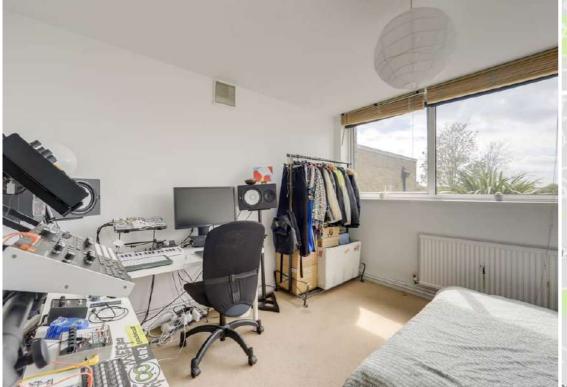

#### Bedroom

12' 4" x 11' 5" (3.76m x 3.48m)

Double-glazed windows, pendant ceiling light, storage cupboard, radiator, fitted carpet.

## Bedroom

12' 4" x 9' 5" (3.76m x 2.87m) Double-glazed windows, pendant ceiling light, storage cupboard, radiator, fitted carpet.

OUTSIDE

Balcony

Drawn for Stanfords Sales & Lettings

This floorplan is for illustrative purposes only. Whilst every effort has been made to ensure the accuracy of the plan, the dimensions and total area are approximated only and should not be relied upon.