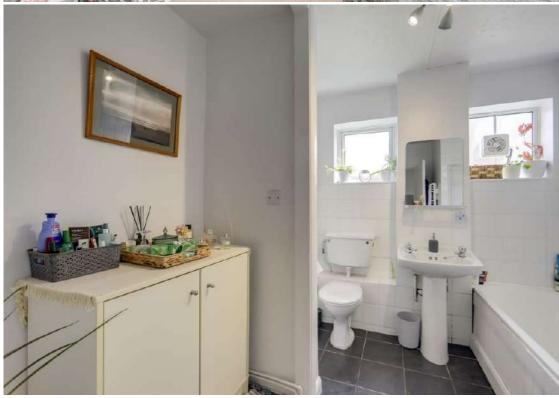

## Bathroom

9' 1" x 8' 8" (2.77m x 2.64m) Double-glazed windows, ceiling light, bathtub with shower and screen, pedestal washbasin, WC, tiled flooring.