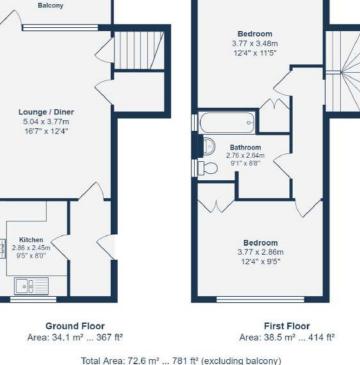

#### **GROUND FLOOR**

#### Lounge/Diner

16' 7" x 12' 4" (5.05m x 3.76m) Double-glazed windows and door to balcony, ceiling light, storage cupboard, radiator, fitted carpet.

#### Kitchen

#### 9' 5" x 8' 0" (2.87m x 2.44m)

Double-glazed windows, ceiling light, fitted kitchen units, 1.5 bowl sink with mixer tap and drainer, plumbing for washing machine and dishwasher, integrated oven, gas hob and extractor hood, combi boiler, vinyl flooring.

FIRST FLOOR

#### Bedroom

12' 4" x 11' 5" (3.76m x 3.48m)

Double-glazed windows, pendant ceiling light, storage cupboard, radiator, fitted carpet.

## Bathroom

9' 1" x 8' 8" (2.77m x 2.64m) Double-glazed windows, ceiling light, bathtub with shower and screen, pedestal washbasin, WC, tiled flooring.

## Bedroom

12' 4" x 9' 5" (3.76m x 2.87m) Double-glazed windows, pendant ceiling light, storage cupboard, radiator, fitted carpet.

OUTSIDE

Balcony

Drawn for Stanfords Sales & Lettings

This floorplan is for illustrative purposes only. Whilst every effort has been made to ensure the accuracy of the plan, the dimensions and total area are approximated only and should not be relied upon.