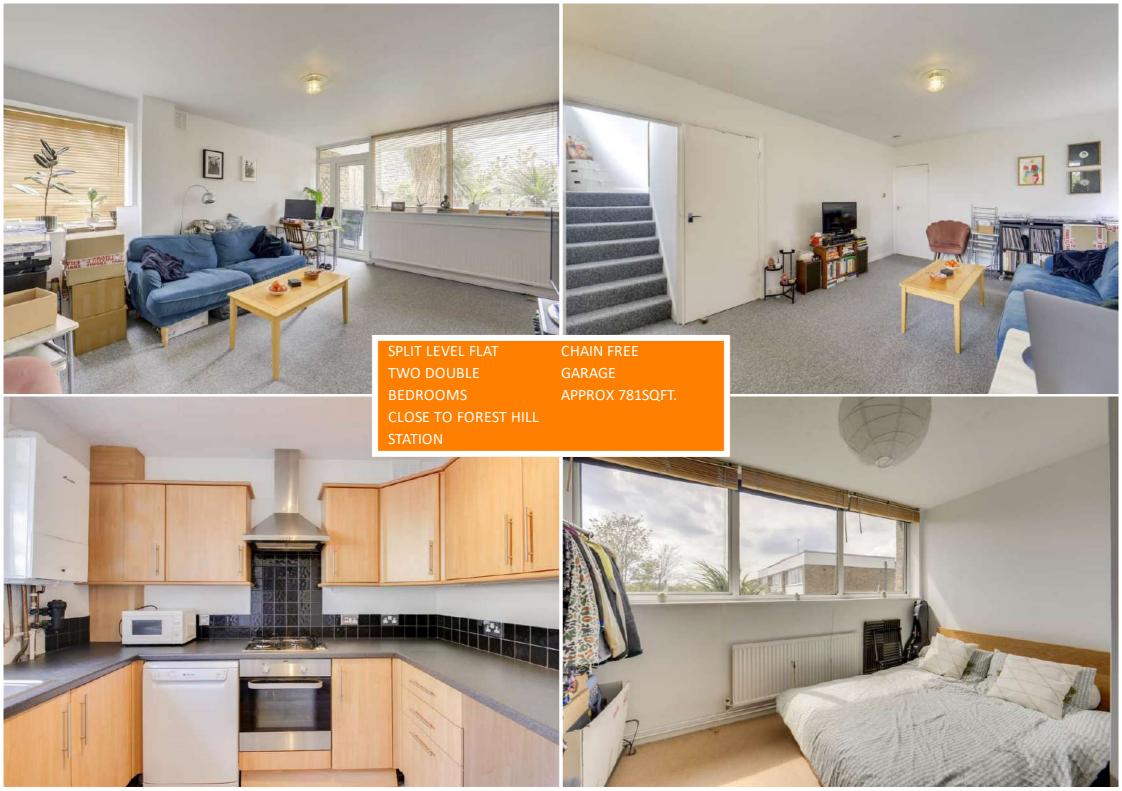

Set across the ground and first floors of Hillhurst Court, a private residential block, internally this property boasts a bright and spacious living room, with plenty of space for dining and a separate kitchen. Upstairs, there are two bedrooms, both good-sized doubles with built-in storage and a bathroom. This property also benefits from a south-facing balcony and a garage.

## Lounge/Diner

16' 7" x 12' 4" (5.05m x 3.76m)

Double-glazed windows and door to balcony, ceiling light, storage cupboard, radiator, fitted carpet.

#### Kitchen

9' 5" x 8' 0" (2.87m x 2.44m)

Double-glazed windows, ceiling light, fitted kitchen units, 1.5 bowl sink with mixer tap and drainer, plumbing for washing machine and dishwasher, integrated oven, gas hob and extractor hood, combi boiler, vinyl flooring.

### Bedroom

12' 4" x 11' 5" (3.76m x 3.48m)

Double-glazed windows, pendant ceiling light, storage cupboard, radiator, fitted carpet.

## **Bedroom**

12' 4" x 9' 5" (3.76m x 2.87m)

Double-glazed windows, pendant ceiling light, storage cupboard, radiator, fitted carpet.

**OUTSIDE** 

Balcony

Garage

Like what you see?

Call **020 8699 6778** or email us at **foresthill@stanfordestates.london** to arrange a viewing or request further information