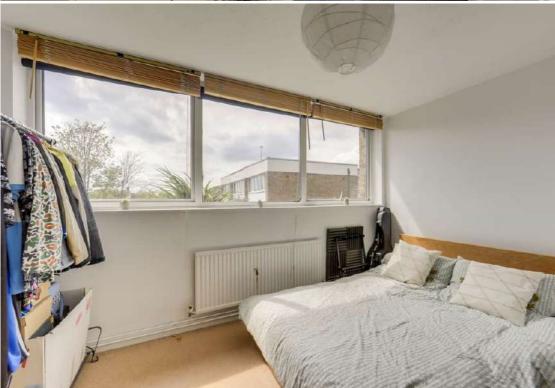

### Bedroom

12' 4" x 11' 5" (3.76m x 3.48m)

Double-glazed windows, pendant ceiling light, storage cupboard, radiator, fitted carpet.

## **Bedroom**

12' 4" x 9' 5" (3.76m x 2.87m)

Double-glazed windows, pendant ceiling light, storage cupboard, radiator, fitted carpet.

**OUTSIDE** 

Balcony

Garage

Like what you see?

Call **020 8699 6778** or email us at **foresthill@stanfordestates.london** to arrange a viewing or request further information