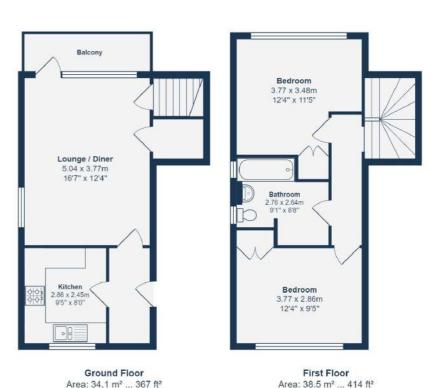

#### **GROUND FLOOR**

## Lounge/Diner

16' 7" x 12' 4" (5.05m x 3.76m)

Double-glazed windows and door to balcony, ceiling light, storage cupboard, radiator, fitted carpet.

#### Kitchen

9' 5" x 8' 0" (2.87m x 2.44m)

Double-glazed windows, ceiling light, fitted kitchen units, 1.5 bowl sink with mixer tap and drainer, plumbing for washing machine and dishwasher, integrated oven, gas hob and extractor hood, combi boiler, vinyl flooring.

FIRST FLOOR

### Bedroom

12' 4" x 11' 5" (3.76m x 3.48m)

Double-glazed windows, pendant ceiling light, storage cupboard, radiator, fitted carpet.

## **Bathroom**

9' 1" x 8' 8" (2.77m x 2.64m)

Double-glazed windows, ceiling light, bathtub with shower and screen, pedestal washbasin, WC, tiled flooring.

## **Bedroom**

12' 4" x 9' 5" (3.76m x 2.87m)

Double-glazed windows, pendant ceiling light, storage cupboard, radiator, fitted carpet.

**OUTSIDE** 

Balcony

Garage

Like what you see?

Call **020 8699 6778** or email us at **foresthill@stanfordestates.london** to arrange a viewing or request further information

Total Area: 72.6 m2 ... 781 ft2 (excluding balcony)

Drawn for Stanfords Sales & Lettings

This floorplan is for illustrative purposes only. Whilst every effort has been made to ensure the accuracy of the plan, the dimensions and total area are approximated only and should not be relied upon.