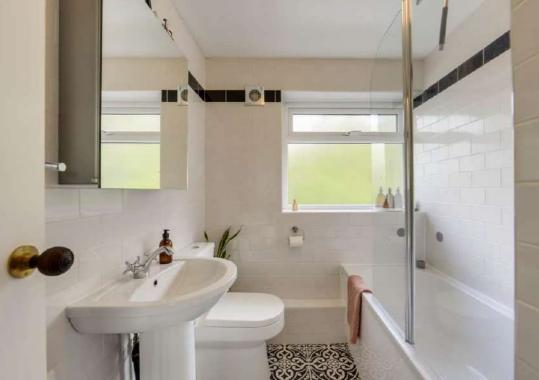

## **Bathroom**

6' 11" x 6' 0" (2.11m x 1.83m)

Double-glazed windows, ceiling light, bathtub with shower and screen, pedestal washbasin, WC, heated towel rail, tiled flooring.