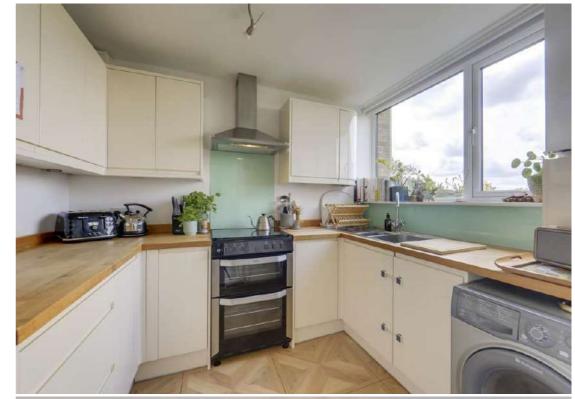

## **Kitchen**

8' 8" x 7' 7" (2.64m x 2.31m)

Double-glazed windows, ceiling light, fitted kitchen units, 1.5 bowl sink with mixer tap and drainer, freestanding oven with grill and gas hob, extractor hood, integrated dishwasher. plumbing for washing machine, combi boiler, tiled flooring.