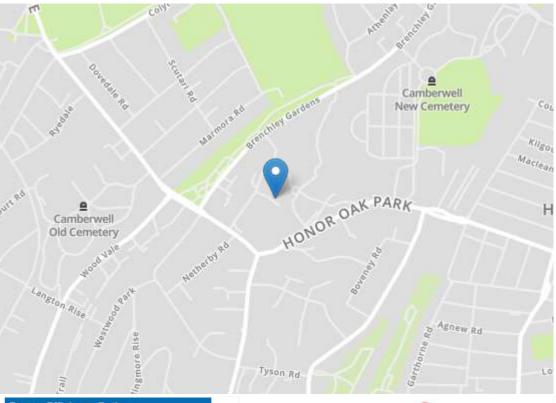

#### Read all about it...

Well positioned for stunning views across London, this split-level maisonette is set back from the road within a quiet cul-de-sac just off Honor Oak Rise and within the local nature reserve, One Tre Hill.

Outside this property also benefits from off-street parking and a garage.

Ideally located for Honor Oak Park Station, providing frequent London Overground and National Rail service into Central London, along with a wide variety of local shops and exciting places to eat and drink. There are also plenty of green open spaces to enjoy within walking distance, including One Tree Hill right on your doorstep, a fantastic spot to enjoy views of the city.