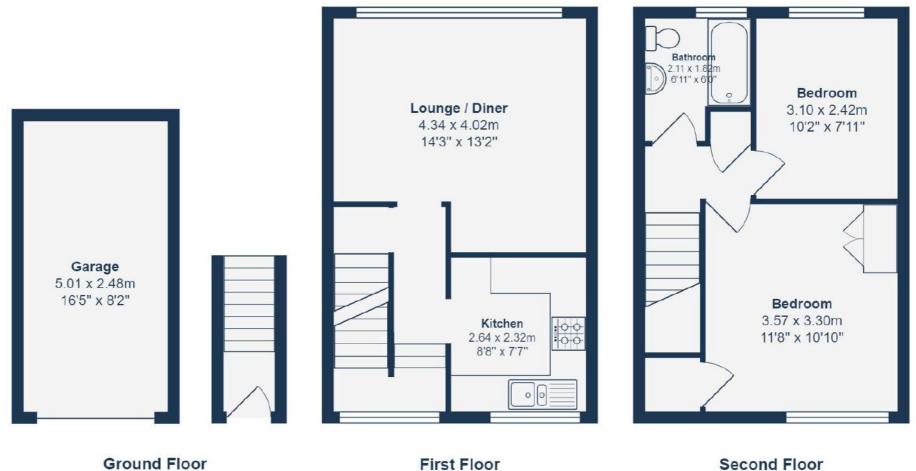

## FIRST FLOOR

# Lounge/Diner

14' 3" x 13' 2" (4.34m x 4.01m)

Double-glazed windows, pendant ceiling light, radiator, fitted carpet.

## **Kitchen**

8' 8" x 7' 7" (2.64m x 2.31m)

Double-glazed windows, ceiling light, fitted kitchen units, 1.5 bowl sink with mixer tap and drainer, freestanding oven with grill and gas hob, extractor hood, integrated dishwasher. plumbing for washing machine, combi boiler, tiled flooring.

SECOND FLOOR

## **Bedroom**

11' 8" x 10' 10" (3.56m x 3.30m)

Double-glazed windows, pendant ceiling light, built-in wardrobe, storage cupboard, radiator, wood flooring.

## **Bedroom**

10' 2" x 7' 11" (3.10m x 2.41m)

Double-glazed windows, pendant ceiling light, radiator, wood flooring.

## **Bathroom**

6' 11" x 6' 0" (2.11m x 1.83m)

Double-glazed windows, ceiling light, bathtub with shower and screen, pedestal washbasin, WC, heated towel rail, tiled flooring.

#### **OUTSIDE**

# Garage

16' 5" x 8' 2" (5.00m x 2.49m)

www.stanfordestates.london

Thist floor

Total Area: 61.1 m<sup>2</sup> ... 658 ft<sup>2</sup> (excluding garage)

Drawn for Stanfords Sales & Lettings

This floorplan is for illustrative purposes only. Whilst every effort has been made to ensure the accuracy of the plan, the dimensions and total area are approximated only and should not be relied upon.