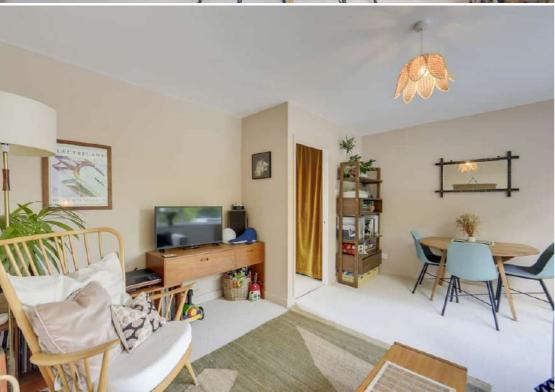

Beautifully presented throughout and benefitting from a lovingly maintained front garden and private ground floor entrance, this property features a bright and spacious lounge, with plenty of space for dining, and a separate kitchen on the first floor. Upstairs, there are two good-sized bedrooms, the master benefitting from built-in cupboards, a modern bathroom and access to the loft for storage.

# Lounge/Diner

14' 3" x 13' 2" (4.34m x 4.01m)

Double-glazed windows, pendant ceiling light, radiator, fitted carpet.