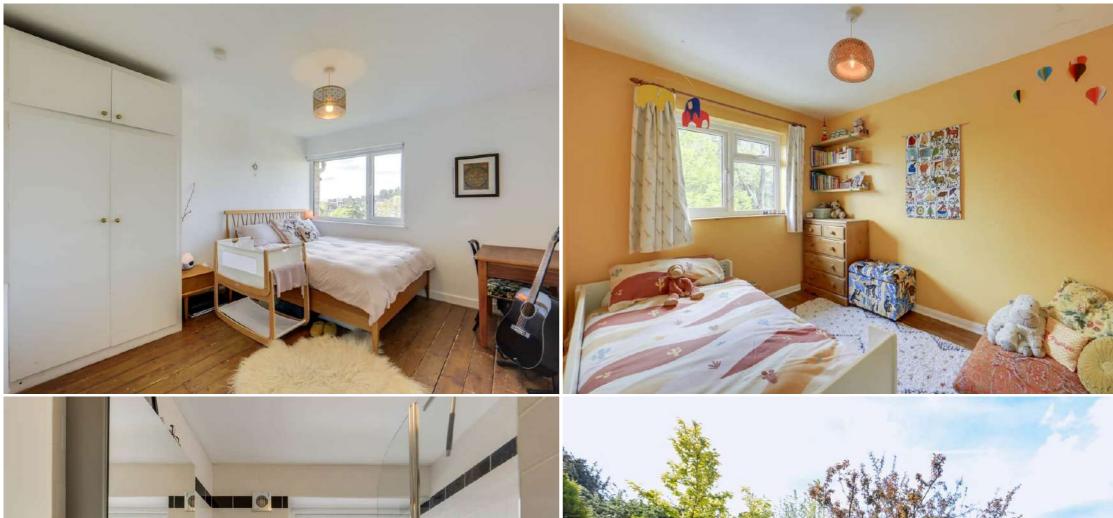

Beautifully presented throughout and benefitting from a lovingly maintained front garden and private ground floor entrance, this property features a bright and spacious lounge, with plenty of space for dining, and a separate kitchen on the first floor. Upstairs, there are two good-sized bedrooms, the master benefitting from built-in cupboards, a modern bathroom and access to the loft for storage.

## **Bedroom**

11' 8" x 10' 10" (3.56m x 3.30m)

Double-glazed windows, pendant ceiling light, built-in wardrobe, storage cupboard, radiator, wood flooring.

## **Bedroom**

10' 2" x 7' 11" (3.10m x 2.41m)

Double-glazed windows, pendant ceiling light, radiator, wood flooring.