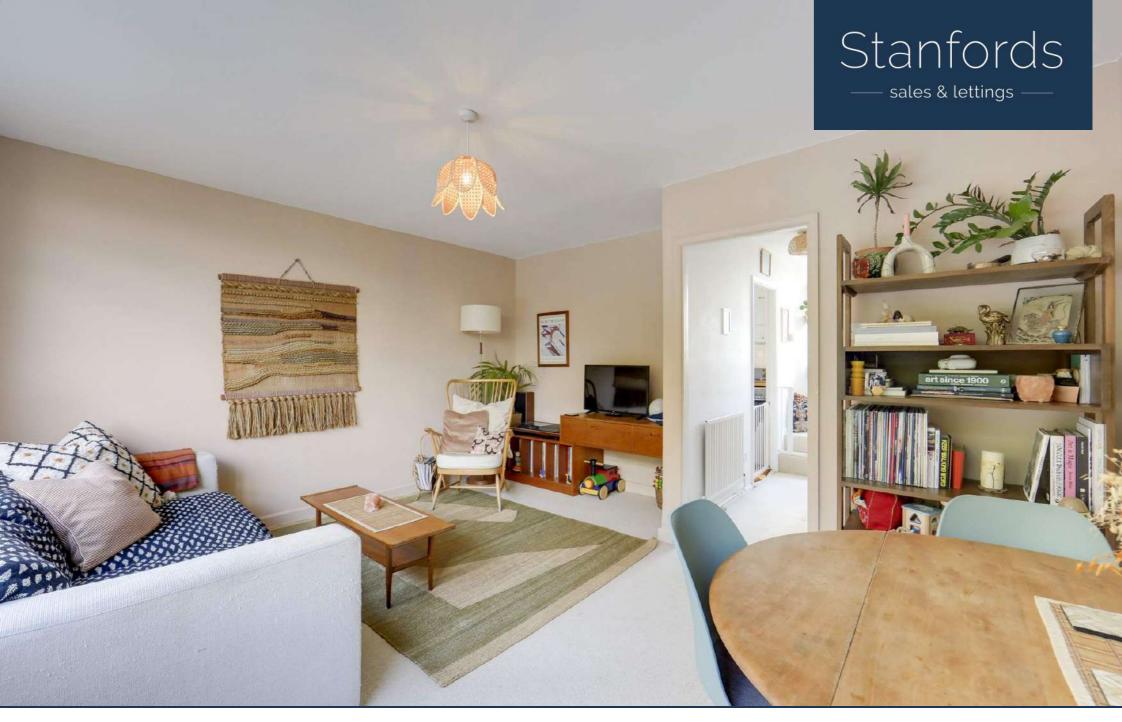

Beautifully presented throughout and benefitting from a lovingly maintained front garden and private ground floor entrance, this property features a bright and spacious lounge, with plenty of space for dining, and a separate kitchen on the first floor. Upstairs, there are two good-sized bedrooms, the master benefitting from built-in cupboards, a modern bathroom and access to the loft for storage.

# Lounge/Diner

14' 3" x 13' 2" (4.34m x 4.01m)

Double-glazed windows, pendant ceiling light, radiator, fitted carpet.