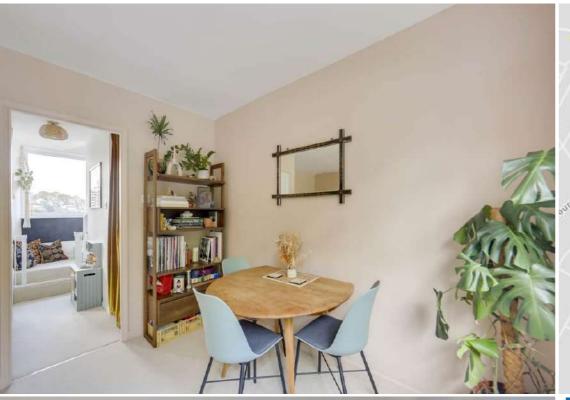

Beautifully presented throughout and benefitting from a lovingly maintained front garden and private ground floor entrance, this property features a bright and spacious lounge, with plenty of space for dining, and a separate kitchen on the first floor. Upstairs, there are two good-sized bedrooms, the master benefitting from built-in cupboards, a modern bathroom and access to the loft for storage.

# Lounge/Diner

14' 3" x 13' 2" (4.34m x 4.01m)

Double-glazed windows, pendant ceiling light, radiator, fitted carpet.