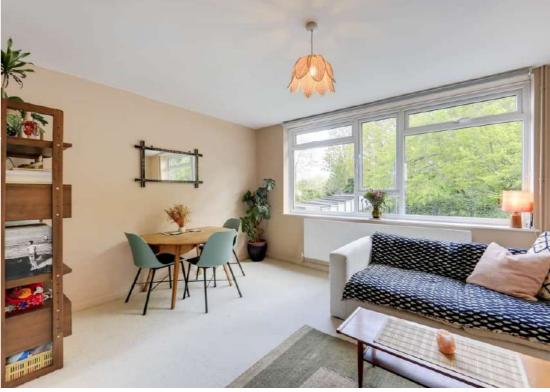

Beautifully presented throughout and benefitting from a lovingly maintained front garden and private ground floor entrance, this property features a bright and spacious lounge, with plenty of space for dining, and a separate kitchen on the first floor. Upstairs, there are two good-sized bedrooms, the master benefitting from built-in cupboards, a modern bathroom and access to the loft for storage.

# Lounge/Diner

14' 3" x 13' 2" (4.34m x 4.01m)

Double-glazed windows, pendant ceiling light, radiator, fitted carpet.