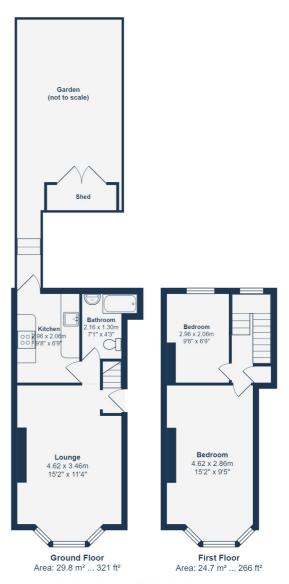

#### **GROUND FLOOR**

# Lounge

15' 2" x 11' 4" (4.62m x 3.45m)

Double-glazed sash bay windows, plantation shutters, pendant ceiling light, fireplace, alcove shutters, pendant ceiling light, radiator, fitted cabinet, radiator, laminate wood flooring.

# Kitchen

9' 8" x 6' 9" (2.95m x 2.06m)

Double-glazed door to garden, inset ceiling spotlights, fitted kitchen units, ceramic sink with radiator, fitted carpet. mixer tap, integrated dishwasher, oven, induction hob, extractor hood and undercounter lights, plumbing for washing machine, laminate flooring.

#### **Bathroom**

7' 1" x 4' 3" (2.16m x 1.30m)

Inset ceiling spotlights, bathtub with shower and screen, washbasin on vanity unit, WC, heated towel rail, tile flooring.

#### FIRST FLOOR

#### Bedroom

15' 2" x 9' 5" (4.62m x 2.87m)

Double-glazed sash bay windows, plantation carpet.

#### **Bedroom**

9' 8" x 6' 9" (2.95m x 2.06m)

Single-glazed window, pendant ceiling light,

### **OUTSIDE**

# Garden

Private section of garden. Lawn with mature plant and tree borders leading to rear patio, large storage shed.

# Like what you see?

Call 020 8852 0026 or email us at hithergreen@stanfordestates.london to arrange a viewing or request further information

Total Area: 54.5 m<sup>2</sup> ... 586 ft<sup>2</sup> (excluding garden)

Drawn for Stanfords Sales & Lettings

This floorplan is for illustrative purposes only. Whilst every effort has been made to ensure the accuracy of the plan, the dimensions and total area are approximated only and should not be relied upon