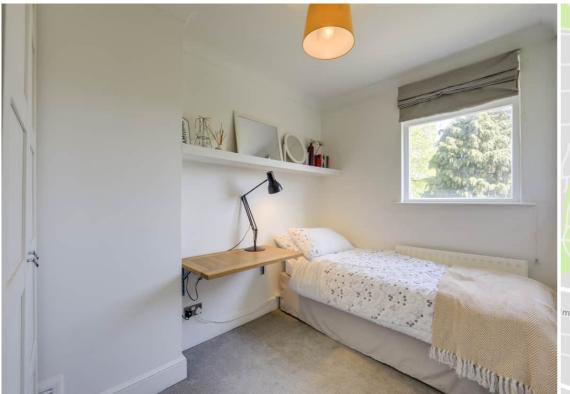

#### Bedroom

15' 2" x 9' 5" (4.62m x 2.87m)

Double-glazed sash bay windows, plantation carpet.

#### **Bedroom**

9' 8" x 6' 9" (2.95m x 2.06m)

Single-glazed window, pendant ceiling light,