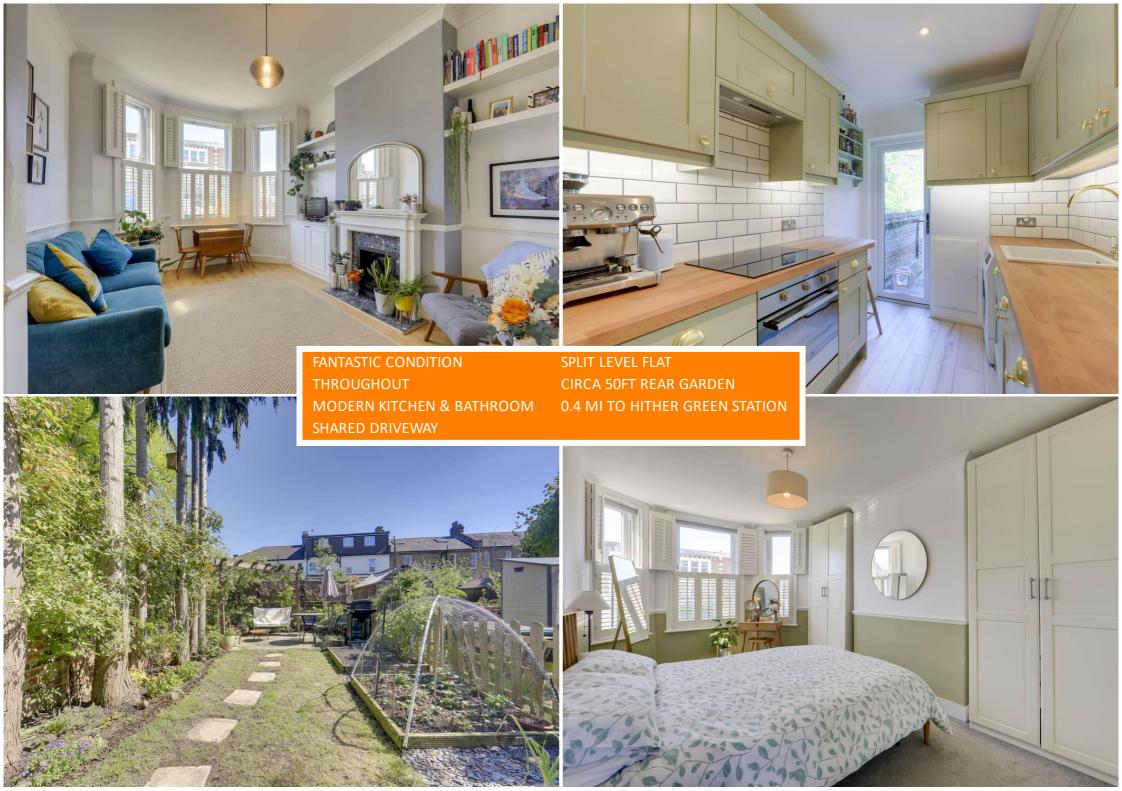

Set across the ground and first floors of a period conversion, this property features light and cosy lounge, with sash bay windows overlooking the front of the property, plantation shutters and a feature fireplace, a newly fitted kitchen, modern bathroom and two bedrooms on the first floor. Stepping outside, the large rear garden is shared between the two ground floor flats, although the current owners have partitioned the space to create two private sections, resulting in a lovingly maintained area. It boasts a lush green lawn with mature plant and tree borders leading to a rear patio, a perfect setting for alfresco dining and lounging in the sun.

# Lounge

15' 2" x 11' 4" (4.62m x 3.45m)

Double-glazed sash bay windows, plantation shutters, pendant ceiling light, fireplace, alcove shutters, pendant ceiling light, radiator, fitted cabinet, radiator, laminate wood flooring.

# Kitchen

9' 8" x 6' 9" (2.95m x 2.06m)

Double-glazed door to garden, inset ceiling spotlights, fitted kitchen units, ceramic sink with radiator, fitted carpet. mixer tap, integrated dishwasher, oven, induction hob, extractor hood and undercounter lights, plumbing for washing machine, laminate flooring.

# Garden

Private section of garden. Lawn with mature plant and tree borders leading to rear patio, large storage shed.