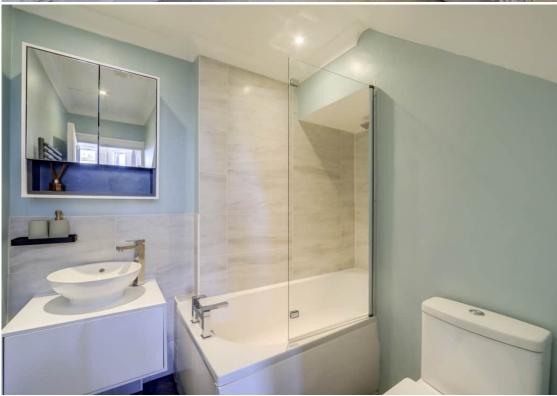

#### **Bathroom**

7' 1" x 4' 3" (2.16m x 1.30m)

Inset ceiling spotlights, bathtub with shower and screen, washbasin on vanity unit, WC, heated towel rail, tile flooring.