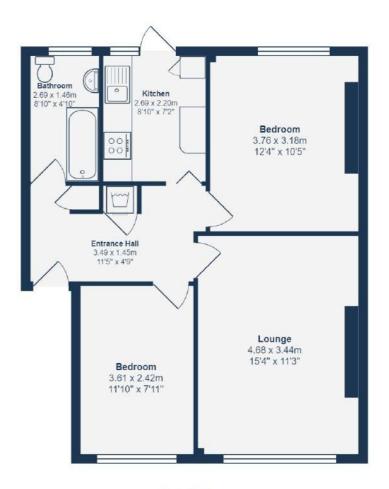

### THIRD FLOOR

#### **Entrance Hall**

11' 5" x 4' 9" (3.48m x 1.45m)

Pendant ceiling light, cupboard housing washing flooring. machine, storage cupboard, radiator, laminate wood flooring.

#### Lounge

15' 4" x 11' 3" (4.67m x 3.43m)

Double-glazed windows, ceiling light, alcove shelving, wall-mounted electric heater, laminate wood flooring.

#### Kitchen

8' 10" x 7' 2" (2.69m x 2.18m)

Double-glazed windows and door to balcony, flush ceiling light, fitted kitchen units. 1.5 bowl sink with mixer tap and drainer, integrated dishwasher, oven, electric hob and extractor hood, fridge/freezer, vinyl flooring.

#### **Bedroom**

12' 4" x 10' 5" (3.76m x 3.17m)

Double-glazed windows, pendant ceiling light, wall-mounted electric heater, laminate wood

#### Bedroom

11' 10" x 7' 11" (3.61m x 2.41m)

Double-glazed windows, pendant ceiling light, laminate wood flooring.

### **Bathroom**

8' 10" x 4' 10" (2.69m x 1.47m)

Double-glazed window, flush ceiling light, bathtub with shower and screen, pedestal washbasin, WC, laminate wood flooring.

## Like what you see?

Call 020 8852 0026 or email us at hithergreen@stanfordestates.london to arrange a viewing or request further information

Third Floor

Total Area: 56.1 m2 ... 603 ft2

Drawn for Stanfords Sales & Lettings