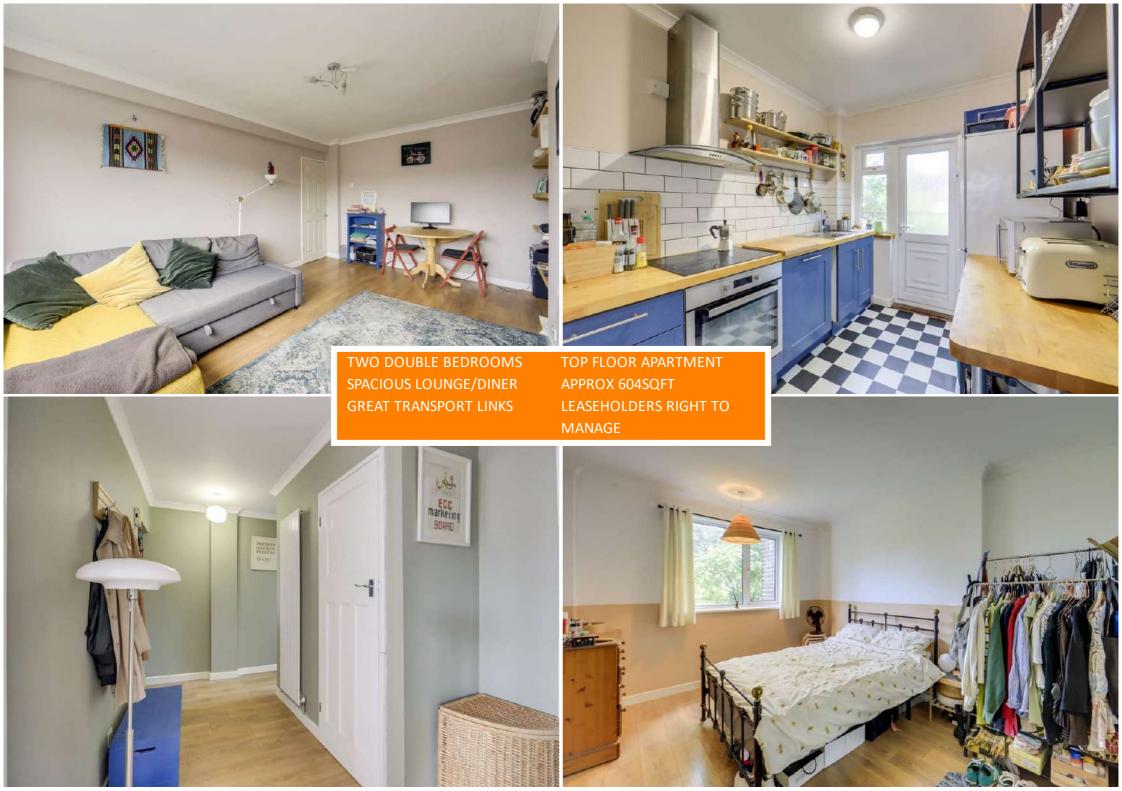

Guide Price £290,000 Leasehold

2 bedroom flat

Lee High Road Hither Green

Inside, the flat features light and modern decor throughout. A spacious entrance hall leads to a generously sized lounge with plenty of space for a dining table, making it an ideal space to entertain guests. The hall also provides access to a modern kitchen and bathroom, two good-sized bedrooms, and a handy utility closet. This property benefits from a rear balcony that provides access to a small communal garden via an external staircase.

#### Lounge

15' 4" x 11' 3" (4.67m x 3.43m)

Double-glazed windows, ceiling light, alcove shelving, wall-mounted electric heater, laminate wood flooring.

#### Kitchen

8' 10" x 7' 2" (2.69m x 2.18m)

Double-glazed windows and door to balcony, flush ceiling light, fitted kitchen units. 1.5 bowl sink with mixer tap and drainer, integrated dishwasher, oven, electric hob and extractor hood, fridge/freezer, vinyl flooring.