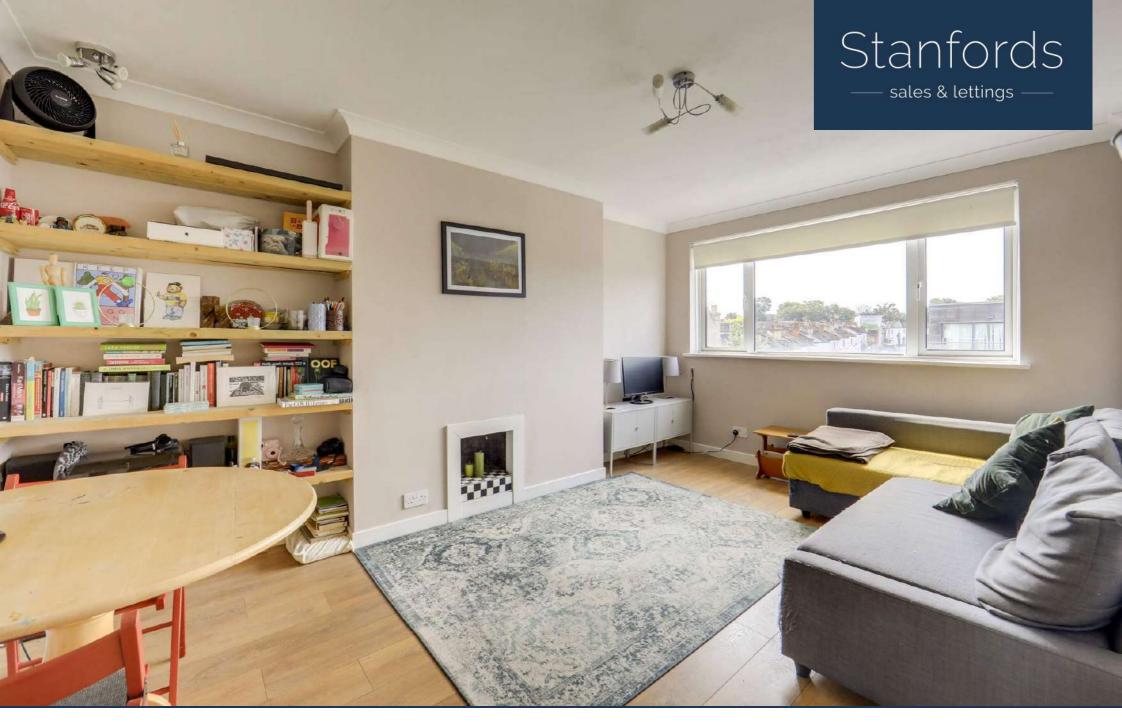

Inside, the flat features light and modern decor throughout. A spacious entrance hall leads to a generously sized lounge with plenty of space for a dining table, making it an ideal space to entertain guests. The hall also provides access to a modern kitchen and bathroom, two good-sized bedrooms, and a handy utility closet. This property benefits from a rear balcony that provides access to a small communal garden via an external staircase.

#### Lounge

15' 4" x 11' 3" (4.67m x 3.43m)

Double-glazed windows, ceiling light, alcove shelving, wall-mounted electric heater, laminate wood flooring.