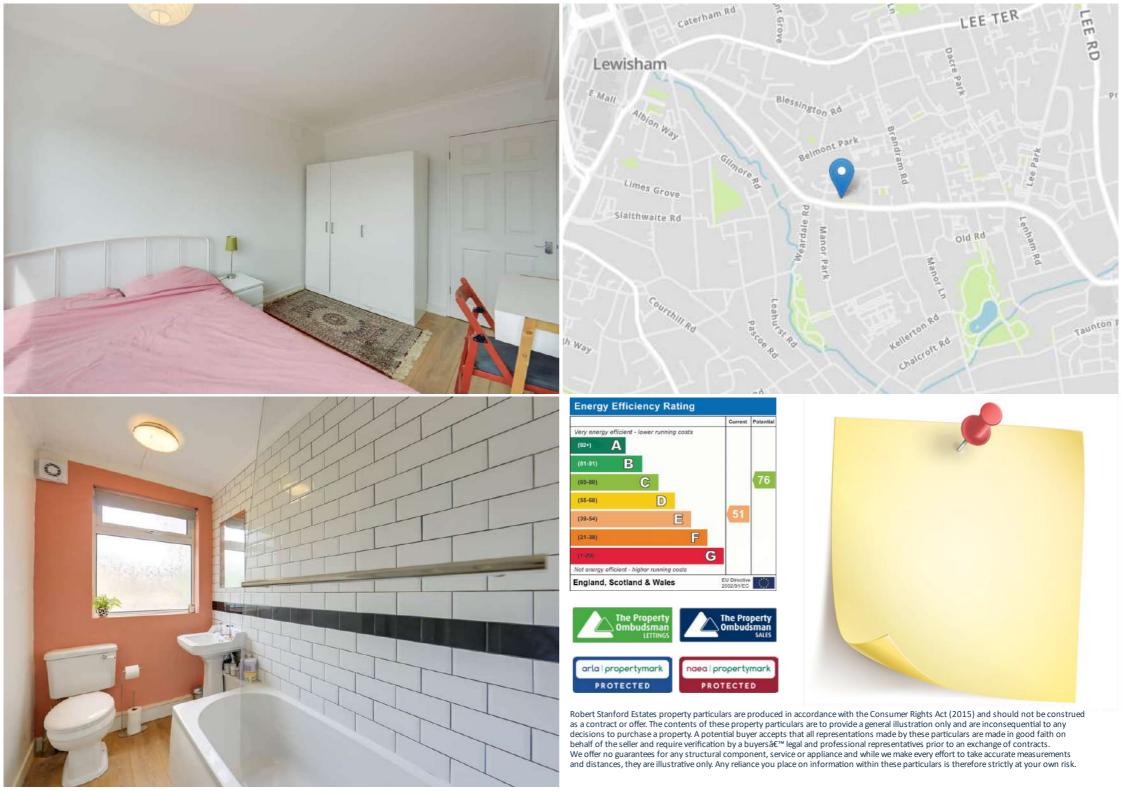

#### **Bedroom**

12' 4" x 10' 5" (3.76m x 3.17m)

Double-glazed windows, pendant ceiling light, wall-mounted electric heater, laminate wood

### **Bathroom**

8' 10" x 4' 10" (2.69m x 1.47m)

Double-glazed window, flush ceiling light, bathtub with shower and screen, pedestal washbasin, WC, laminate wood flooring.