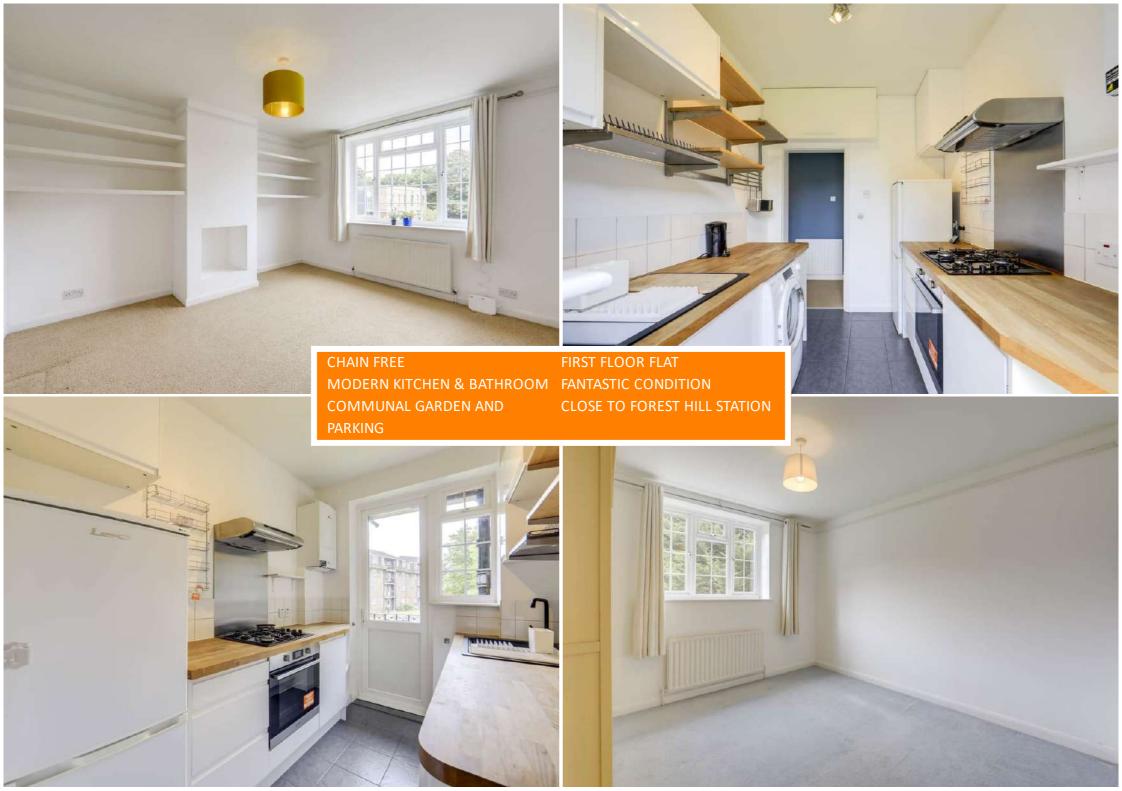

Stepping inside, this light-filled property is presented in fantastic condition throughout. It features a spacious lounge and a modern kitchen with contemporary fitted units, offering direct access to a private balcony that overlooks the spacious communal garden. The entrance hall, benefiting from a handy storage cupboard, also leads to two well-proportioned bedrooms and a sleek shower room. This property also offers communal off-street parking.

## Lounge

13' 2" x 12' 7" (4.01m x 3.84m)

Double-glazed windows, pendant ceiling light, alcove shelving, radiator, fitted carpet.

#### Kitchen

9' 1" x 6' 1" (2.77m x 1.85m)

Double-glazed window and door to balcony, track ceiling light, fitted kitchen units and shelving, sink with mixer tap, plumbing for washing machine, integrated oven, gas hob and extractor hood, combi boiler, tile flooring.