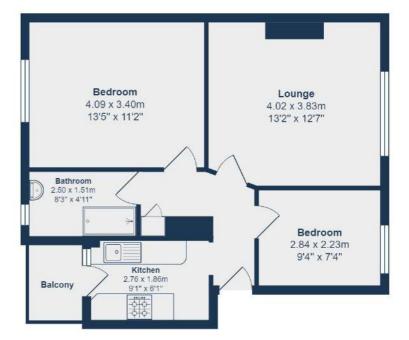

## **FIRST FLOOR**

## Lounge

13' 2" x 12' 7" (4.01m x 3.84m)

Double-glazed windows, pendant ceiling light, alcove shelving, radiator, fitted carpet.

#### Kitchen

9' 1" x 6' 1" (2.77m x 1.85m)

Double-glazed window and door to balcony, track ceiling light, fitted kitchen units and shelving, sink with mixer tap, plumbing for washing machine, integrated oven, gas hob and extractor hood, combi boiler, tile flooring.

### **Bedroom**

13' 5" x 11' 2" (4.09m x 3.40m)

Double-glazed windows, pendant ceiling light, radiator, fitted carpet.

#### **Bedroom**

9' 4" x 7' 4" (2.84m x 2.24m)

Double-glazed windows, pendant ceiling light, radiator, fitted carpet.

### **Shower Room**

8' 3" x 4' 11" (2.51m x 1.50m)

Double-glazed window, ceiling light, walk-in shower, pedestal washbasin, WC, radiator, tile flooring.

# Like what you see?

Call **020 8699 6778** or email us at **foresthill@stanfordestates.london** to arrange a viewing or request further information

First Floor

Total Area: 51.3 m<sup>2</sup> ... 552 ft<sup>2</sup> (excluding balcony)

Drawn for Stanfords Sales & Lettings
This floorplan is for illustrative purposes only. Whilst every effort has been made to ensure the accuracy of the plan, the dimensions and total area are approximated only