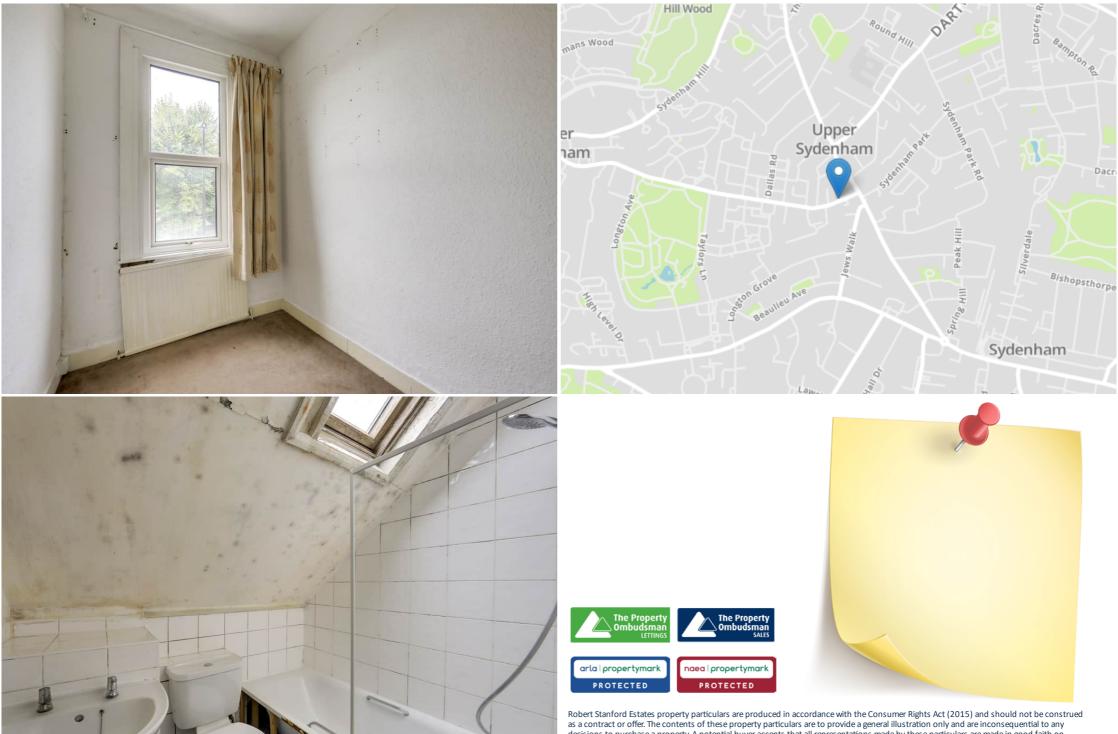

### Bathroom

6' 7" x 5' 5" (2.01m x 1.65m)

Double-glazed roof window, bathtub with shower and screen, washbasin, WC, tile flooring.

# Read all about it...

Offered to the market with no onward chain, this split-level flat presents an exciting opportunity for buyers eager to put their own stamp on their next home.

Ideally situated just 0.5 miles from Sydenham Station, this property provides frequent National Rail and London Overground services into Central London and beyond. The local area offers a diverse array of shops, supermarkets, and exciting places to eat and drink, all within walking distance. The beautiful open spaces of Sydenham Wells Park are also just a short stroll away, perfect for enjoying warmer days.