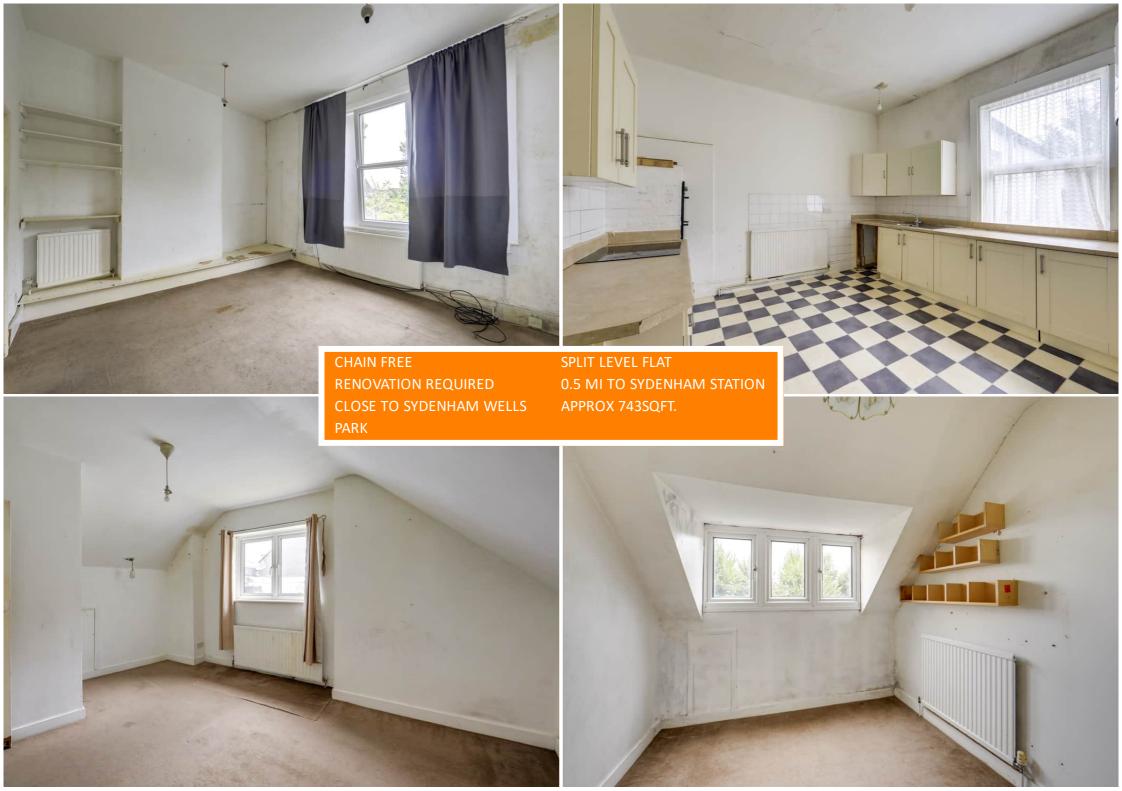

In need of renovation throughout, this property offers a spacious lounge and kitchen on the first floor, along with a small room perfect for a home office. Upstairs, the second floor houses two well-proportioned bedrooms, a bathroom, and ample built-in storage on the landing.

### **Living Room**

13' 2" x 12' 2" (4.01m x 3.71m)

Double-glazed windows, pendant ceiling lights, radiator, fitted carpet.

#### Kitchen

12' 3" x 9' 9" (3.73m x 2.97m)

Double-glazed windows, pendant ceiling light, fitted kitchen units, sink with mixer tap, oven, grill and electric hob, boiler, radiator, vinyl flooring.

# Read all about it...

Offered to the market with no onward chain, this split-level flat presents an exciting opportunity for buyers eager to put their own stamp on their next home.

Ideally situated just 0.5 miles from Sydenham Station, this property provides frequent National Rail and London Overground services into Central London and beyond. The local area offers a diverse array of shops, supermarkets, and exciting places to eat and drink, all within walking distance. The beautiful open spaces of Sydenham Wells Park are also just a short stroll away, perfect for enjoying warmer days.