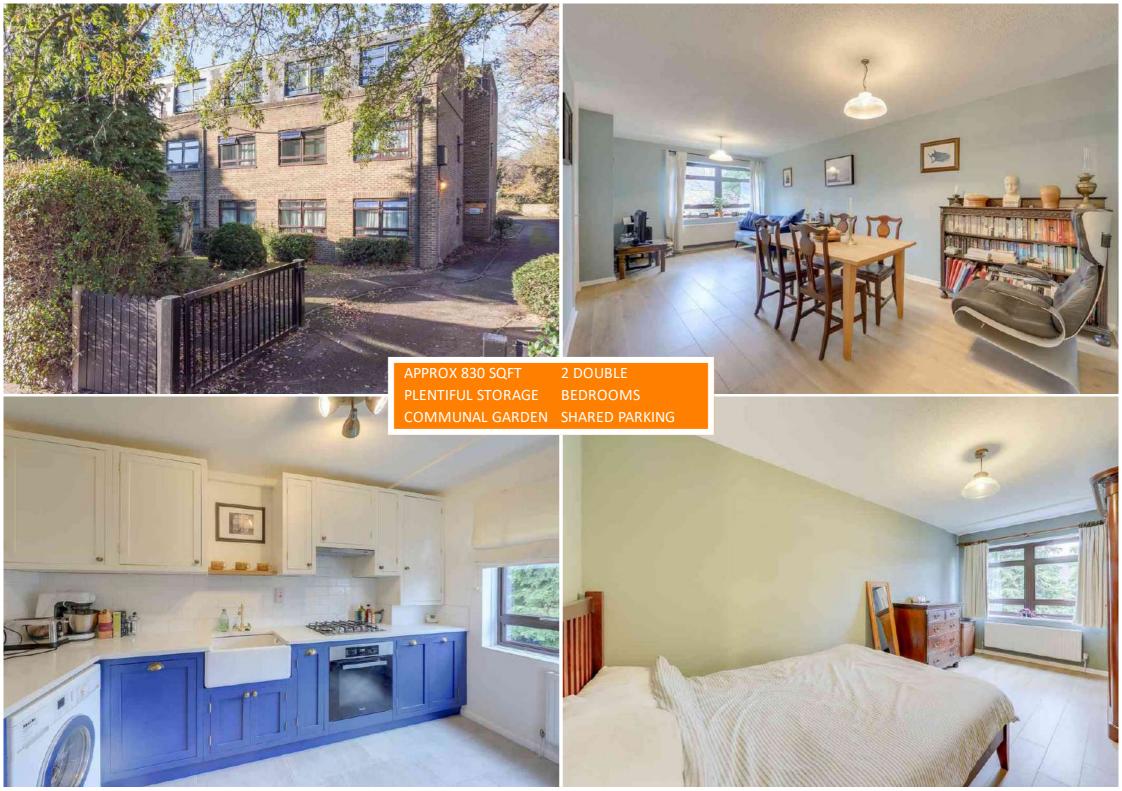

# Read all about it...

Located on the first floor of a purpose-built block is this spacious 2 double bedroom flat. Internally, the property has been well-maintained by the present owners and is neutrally decorated throughout. The flat comprises; a 22' x 10' lounge/diner with ample space for both living and dining furniture, 2 double bedrooms, a traditional bathroom suite, a fitted kitchen with wrap-around worktops, and a fantastic amount of built-in storage. Externally, the property benefits from access to a sprawling communal garden and private parking for the residents.

## Kitchen

3.79m x 2.33m (12' 5" x 7' 8")

Pendant lights, double glazed window, bespoke wall Bedroom and base units, stone work surfaces, electric oven, gas hob extractor, tiled splashback, integrated fridge/freezer, radiator, tiled flooring.

### **Bedroom**

4.39m x 2.46m (14' 5" x 8' 1")

Pendant light, double glazed window, radiator, laminate flooring.