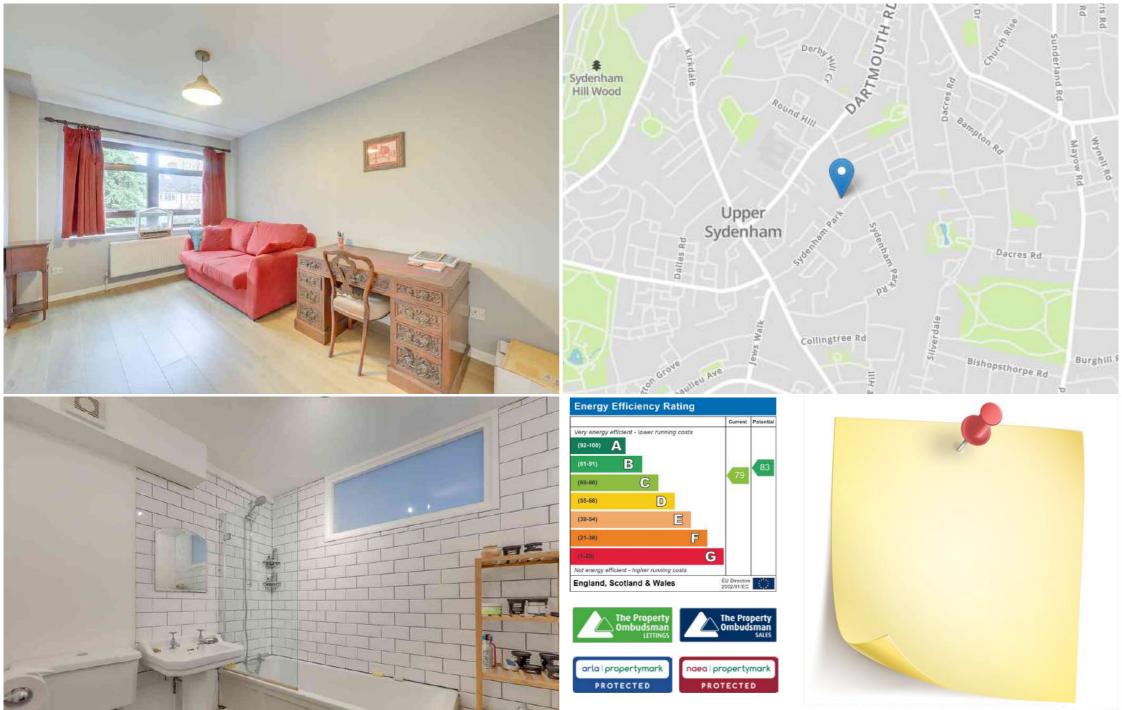

Trinity Court is a well-run block conveniently located between Forest Hill & Sydenham with the relevant stations both 0.5mi from the property. Sydenham and Forest Hill offer excellent transport connections in and out of Central London & The City, as well as an array of local independent shops, restaurants, and pubs.

## **Bathroom**

2.33m x 1.88m (7' 8" x 6' 2")

Spotlight, frosted window, showerhead over bathtub, glass divider, tiled surround, sink, WC, towel rail, tiled flooring.

Storage Room

1.61m x 1.06m (5' 3" x 3' 6") Storage cupboard.