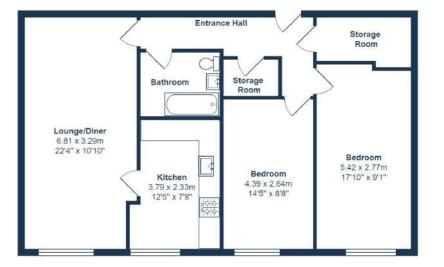

FIRST FLOOR

#### Entrance Hall

5.08m x 1.13m (16' 8" x 3' 8") Spotlight, laminate flooring.

# Lounge/Diner

6.81m x 3.29m (22' 4" x 10' 10") Pendant lights, double glazed window, radiator, laminate flooring,

## Kitchen

3.79m x 2.33m (12' 5" x 7' 8")

Pendant lights, double glazed window, bespoke wall Bedroom and base units, stone work surfaces, electric oven, gas hob extractor, tiled splashback, integrated fridge/freezer, radiator, tiled flooring.

## **Bathroom**

2.33m x 1.88m (7' 8" x 6' 2")

Spotlight, frosted window, showerhead over bathtub, glass divider, tiled surround, sink, WC, towel rail, tiled flooring.

Storage Room

1.61m x 1.06m (5' 3" x 3' 6") Storage cupboard.

### **Bedroom**

4.39m x 2.46m (14' 5" x 8' 1")

Pendant light, double glazed window, radiator, laminate flooring.

#### Storage Room

2.77m x 1.28m (9' 1" x 4' 2") Storage cupboard.

5.42m x 2.77m (17' 9" x 9' 1")

Pendant light, double glazed window, radiator, laminate flooring.

# Like what you see?

Call 020 8699 6778 or email us at foresthill@stanfordestates.london to arrange a viewing or request further information

FIRST FLOOR

Total Area: 77.3 m2 ... 832 ft2

All measurements are approximate and for display purposes only