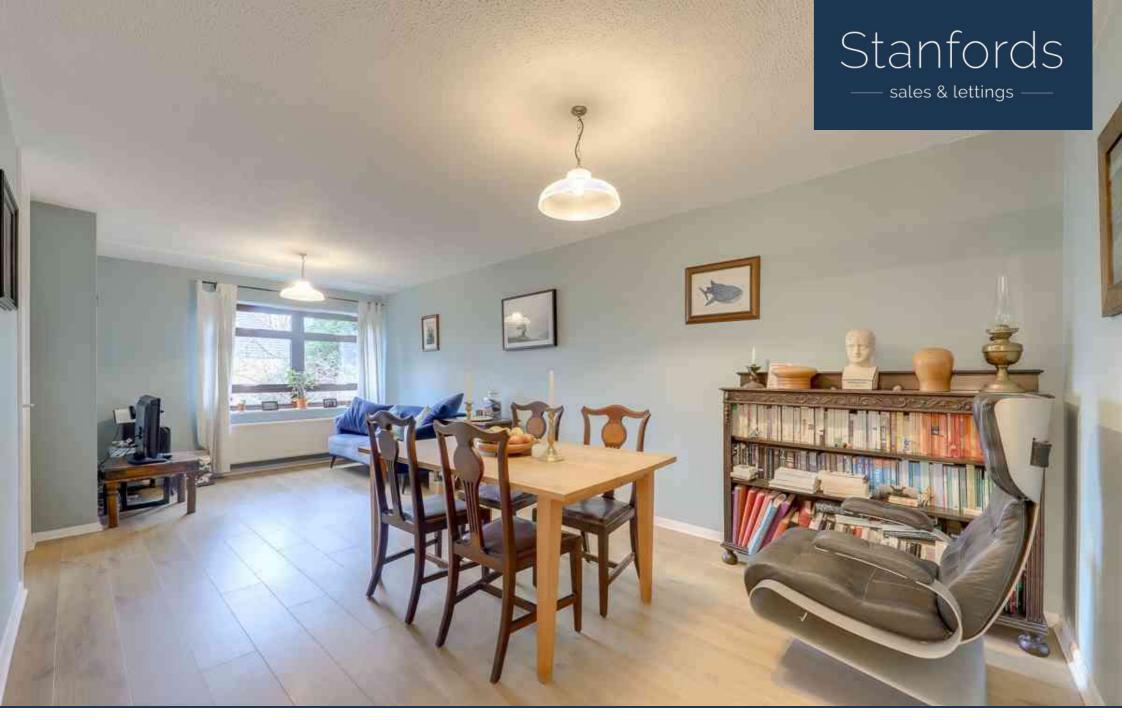

# Read all about it...

Located on the first floor of a purpose-built block is this spacious 2 double bedroom flat. Internally, the property has been well-maintained by the present owners and is neutrally decorated throughout. The flat comprises; a 22' x 10' lounge/diner with ample space for both living and dining furniture, 2 double bedrooms, a traditional bathroom suite, a fitted kitchen with wrap-around worktops, and a fantastic amount of built-in storage. Externally, the property benefits from access to a sprawling communal garden and private parking for the residents.

# Lounge/Diner

6.81m x 3.29m (22' 4" x 10' 10") Pendant lights, double glazed window, radiator, laminate flooring,