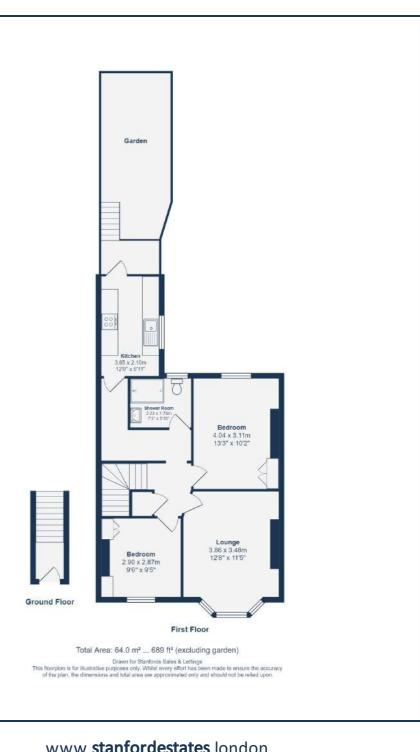

### **FIRST FLOOR**

### Lounge

12' 8" x 11' 5" (3.86m x 3.48m)

Double-glazed bay windows, wall mounted lights, radiators, fitted carpet.

#### Kitchen

12' 0" x 6' 11" (3.66m x 2.11m)

Double-glazed windows and door to garden, inset ceiling spotlights, fitted kitchen units, sink with mixer tap and drainer, integrated dishwasher, washing machine, oven, hob and extractor hood, wall radiator, combi boiler, laminate flooring.

#### Bedroom

13' 3" x 10' 2" (4.04m x 3.10m)

built-in wardrobe, radiator, fitted carpet.

#### **Bedroom**

9' 6" x 9' 5" (2.90m x 2.87m)

Double-glazed windows, pendant ceiling light, built-in wardrobe and shelving, radiator, fitted carpet.

#### **Shower Room**

7' 3" x 5' 10" (2.21m x 1.78m)

Double-glazed windows, inset ceiling lights, walk-in shower with overhead and handheld showers, washbasin on vanity unit, WC, heated towel rail, laminate flooring.

### **OUTSIDE**

#### Garden

13' 1" x 42' 8" (4m x 13m)

Balcony and stairs leading to private garden Double-glazed windows, inset ceiling spotlights, with lawn, plant borders and raised patio.