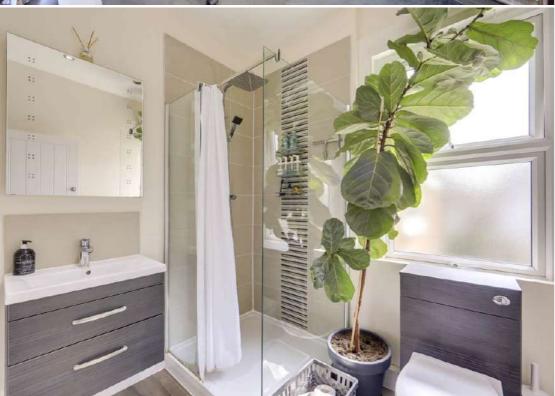

#### **Shower Room**

7' 3" x 5' 10" (2.21m x 1.78m)

Double-glazed windows, inset ceiling lights, walk-in shower with overhead and handheld showers, washbasin on vanity unit, WC, heated towel rail, laminate flooring.