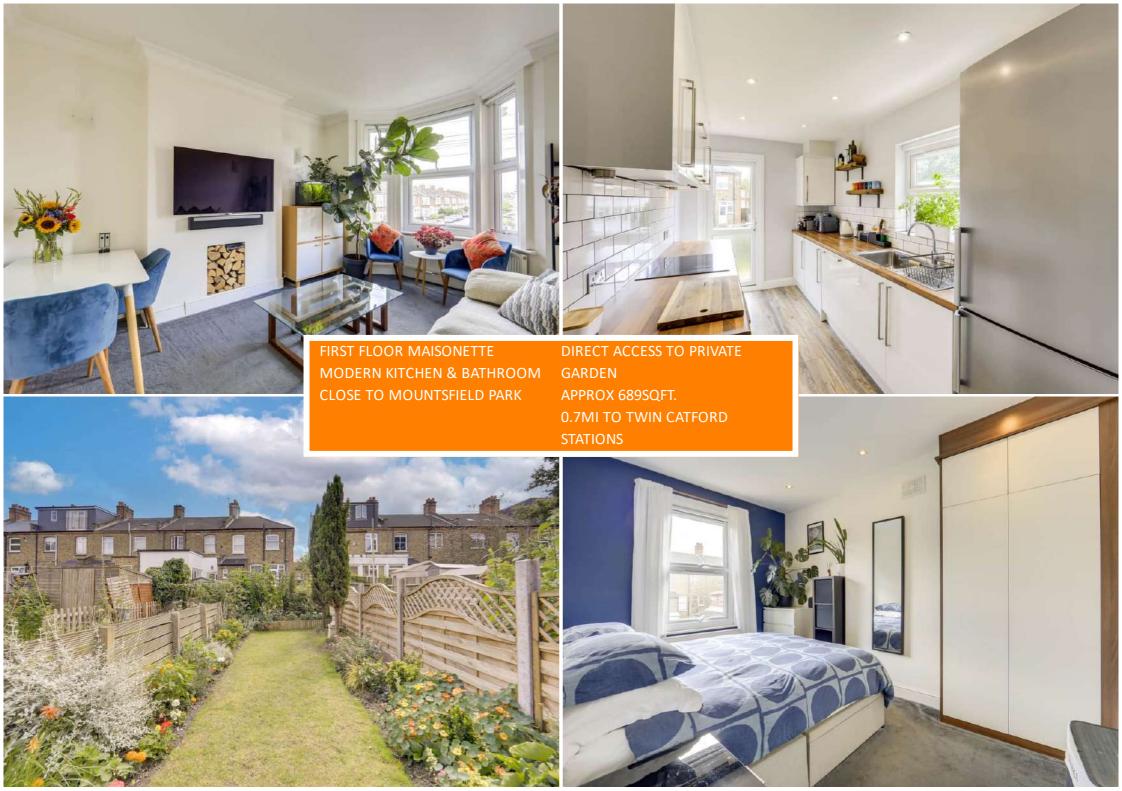

# Read all about it...

This immaculately presented two-bedroom maisonette is perfect for buyers seeking a move-in-ready home in a vibrant area with fantastic commuter links.

Set on the first floor, this light and modern property boasts its own private entrance and a west-facing garden. It features two wellproportioned bedrooms, each with built-in storage, and a spacious lounge with ample dining space. Further along the hallway, you'll find a modern shower room and a contemporary kitchen equipped with sleek fitted units.

The rear garden can be accessed via a balcony off the kitchen. This lovingly maintained space includes a well-kept lawn with plant borders and a raised patio—an ideal setting for alfresco dining, gardening enthusiasts, or simply enjoying peace and tranquility.

### Lounge

12' 8" x 11' 5" (3.86m x 3.48m)

Double-glazed bay windows, wall mounted lights, radiators, fitted carpet.

#### Kitchen

12' 0" x 6' 11" (3.66m x 2.11m)

Double-glazed windows and door to garden, inset ceiling spotlights, fitted kitchen units, sink with mixer tap and drainer, integrated dishwasher, washing machine, oven, hob and extractor hood, wall radiator, combi boiler, laminate flooring.