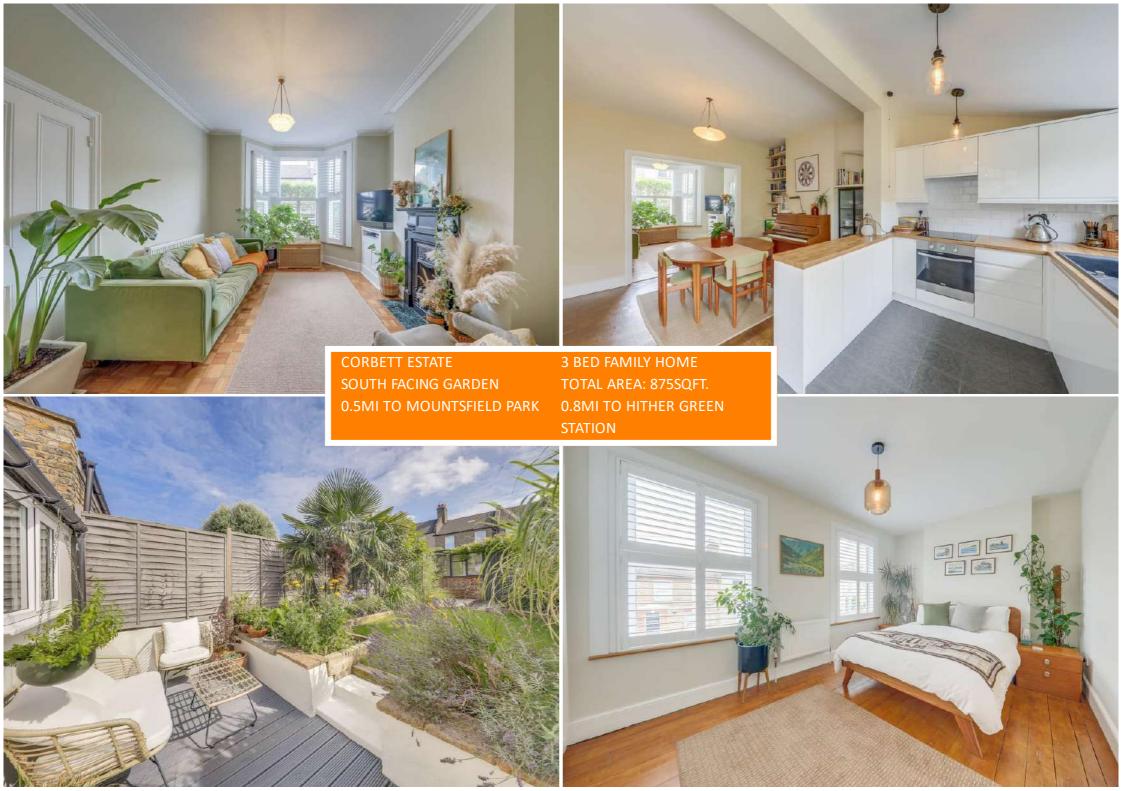

## Read all about it...

A beautifully maintained, three bedroom terraced family home in the ever-popular Corbett Estate on Sandhurst Road. This house has a fantastic open-plan lounge/reception area and tiled hallway to the front of the property, a beautiful contemporary three-piece bathroom, a new modern fitted kitchen with built-in appliances and a lowmaintenance, South facing landscaped garden with a seated decking area and plenty of space to enjoy the sun. Upstairs on the first floor are two double bedrooms, one with fitted wardrobes and an additional bedroom.

The Corbett Estate is a family-dominated area with a strong community feel to it, falling within the catchment of sought-after primary schools. This property is situated within a mile of Catford and Catford bridge Stations, providing a range of commuter services into Central London, and in close proximity to a variety of amenities, including a Co-op and local independent shops and cafes. Catford town center can be found less than a mile away and has a wide range of boutique shops, bars and restaurants.

Tenure: Freehold | Council Tax: Lewisham Band C

GROUND FLOOR

**Entrance Hall** 

Pendant ceiling light, dado rail, radiator, tiled flooring. Doors to:

Lounge

13'3" x 11'5" (4.04m x 3.48m)

shutters, fireplace, alcove cabinet, radiator, parquet flooring. Open to: fitted wardrobes, radiator, original floorboards.

**Dining Room** 

11'5" x 10' 11" (3.48m x 3.33m)

Pendant ceiling light, alcove shelving, radiator, parquet flooring. Open Pendant ceiling light, double glazed window to rear, radiator, original

Kitchen

14' 0" x 7' 2" (4.27m x 2.18m)

Pendant ceiling lights, double glazed windows to rear and side, matching wall and base units, laminate work top with tiled splashback, composite sink with drainer, electric oven and hob, integrated dishwasher and washing machine, tiled flooring. Door to garden.

Redroom

12' 2" x 8' 1" (3.71m x 2.46m)

floorboards

Bedroom

8'6" x 6'5" (2.59m x 1.96m)

Pendant ceiling light, double glazed window to rear, radiator, original floorboards

OUTSIDE

Decked seating area leading to laid lawn and raised flower bed borders with mature shrubs. Raised patio area to the rear with shed.