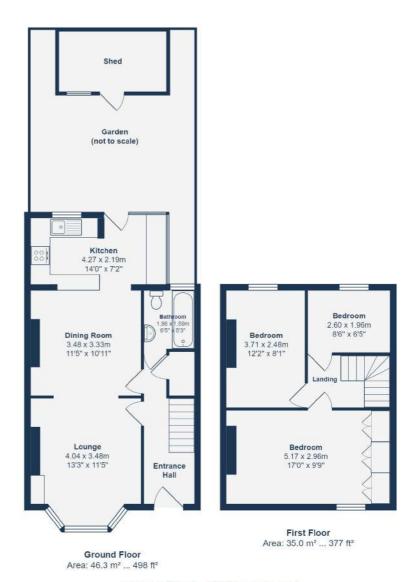

Tenure: Freehold | Council Tax: Lewisham Band C

GROUND FLOOR

**Entrance Hall** 

Pendant ceiling light, dado rail, radiator, tiled flooring. Doors to:

Lounge

13'3" x 11'5" (4.04m x 3.48m)

shutters, fireplace, alcove cabinet, radiator, parquet flooring. Open to: fitted wardrobes, radiator, original floorboards.

**Dining Room** 

11'5" x 10' 11" (3.48m x 3.33m)

Pendant ceiling light, alcove shelving, radiator, parquet flooring. Open Pendant ceiling light, double glazed window to rear, radiator, original

Kitchen

14' 0" x 7' 2" (4.27m x 2.18m)

Pendant ceiling lights, double glazed windows to rear and side, matching wall and base units, laminate work top with tiled splashback, composite sink with drainer, electric oven and hob, integrated dishwasher and washing machine, tiled flooring. Door to garden.

Bathroom

6'5" x 5'3" (1.96m x 1.60m)

Ceiling light, double glazed window to rear, white 3-piece suite: panel enclosed bath with over shower and glass screen, pedestal basin, WC, tiled splash back, heated towel rail, tiled flooring.

FIRST FLOOR

Landing

Pendant ceiling light, original floorboards. Doors to:

Bedroom

17' 0" x 9' 9" (5.18m x 2.97m)

Pendant ceiling light, coving, double glazed bay window to front with Pendant ceiling light, double glazed windows with shutters to front,

Redroom

12' 2" x 8' 1" (3.71m x 2.46m)

floorboards

Bedroom

8'6" x 6'5" (2.59m x 1.96m)

Pendant ceiling light, double glazed window to rear, radiator, original floorboards

OUTSIDE

Decked seating area leading to laid lawn and raised flower bed borders with mature shrubs. Raised patio area to the rear with shed.

Like what you see?

Call 020 8690 3656 or email us at catford@stanfordestates.london to arrange a viewing or request further information

Total Area: 81.3 m2 ... 875 ft2 (excluding shed)

Drawn for Stanfords Sales & Lettings This floorplan is for illustrative purposes only. Whilst every effort has been made to ensure the accuracy of the plan, the dimensions and total area are approximated only and should not be relied upon.