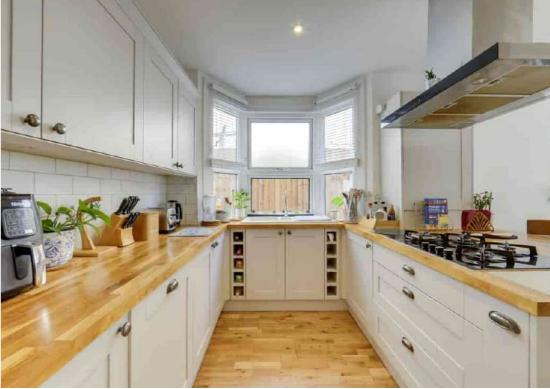

Inside, the flat comprises two well-proportioned double bedrooms, with the master featuring bespoke fitted wardrobes, and a contemporary bathroom. At the rear, the openplan kitchen and lounge area is bathed in natural light from dual aspect windows, showcasing sleek units with integrated appliances and a built-in breakfast bar. French doors open onto a patio area, ideal for alfresco dining, while the lovingly maintained garden backs onto mature trees of Mountsfield Park and provides a perfect setting for relaxing, playing, and indulging in gardening.

## Open Plan Lounge & Kitchen

19' 10" x 10' 0" (6.05m x 3.05m)

Double-glazed windows and French doors to garden, inset ceiling spotlights, fitted kitchen units, 1.5 bowl sink with mixer tap and drainer, integrated dishwasher, washing machine, fridge/freezer, oven, grill, gas hob and extractor hob, combi boiler, wall radiator, wood flooring.