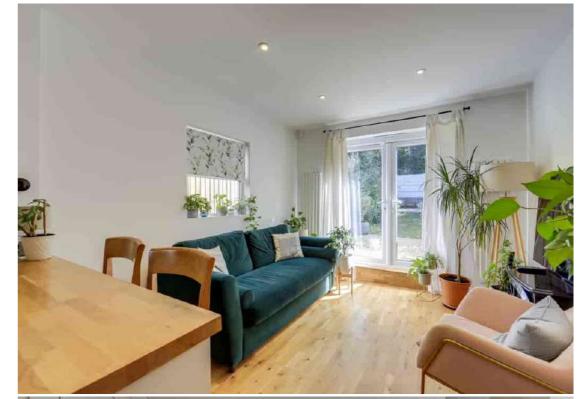

Inside, the flat comprises two well-proportioned double bedrooms, with the master featuring bespoke fitted wardrobes, and a contemporary bathroom. At the rear, the openplan kitchen and lounge area is bathed in natural light from dual aspect windows, showcasing sleek units with integrated appliances and a built-in breakfast bar. French doors open onto a patio area, ideal for alfresco dining, while the lovingly maintained garden backs onto mature trees of Mountsfield Park and provides a perfect setting for relaxing, playing, and indulging in gardening.

## Open Plan Lounge & Kitchen

19' 10" x 10' 0" (6.05m x 3.05m)

Double-glazed windows and French doors to garden, inset ceiling spotlights, fitted kitchen units, 1.5 bowl sink with mixer tap and drainer, integrated dishwasher, washing machine, fridge/freezer, oven, grill, gas hob and extractor hob, combi boiler, wall radiator, wood flooring.