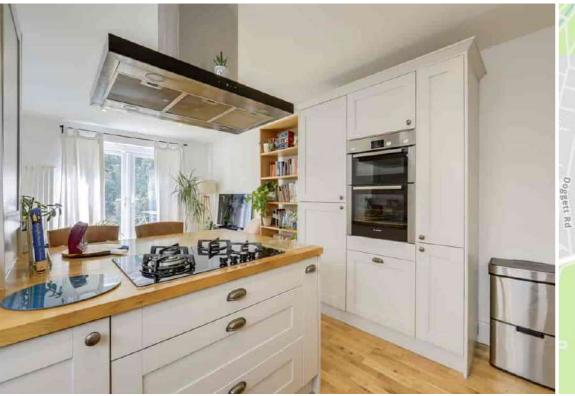

Inside, the flat comprises two well-proportioned double bedrooms, with the master featuring bespoke fitted wardrobes, and a contemporary bathroom. At the rear, the openplan kitchen and lounge area is bathed in natural light from dual aspect windows, showcasing sleek units with integrated appliances and a built-in breakfast bar. French doors open onto a patio area, ideal for alfresco dining, while the lovingly maintained garden backs onto mature trees of Mountsfield Park and provides a perfect setting for relaxing, playing, and indulging in gardening.

## Open Plan Lounge & Kitchen

19' 10" x 10' 0" (6.05m x 3.05m)

Double-glazed windows and French doors to garden, inset ceiling spotlights, fitted kitchen units, 1.5 bowl sink with mixer tap and drainer, integrated dishwasher, washing machine, fridge/freezer, oven, grill, gas hob and extractor hob, combi boiler, wall radiator, wood flooring.