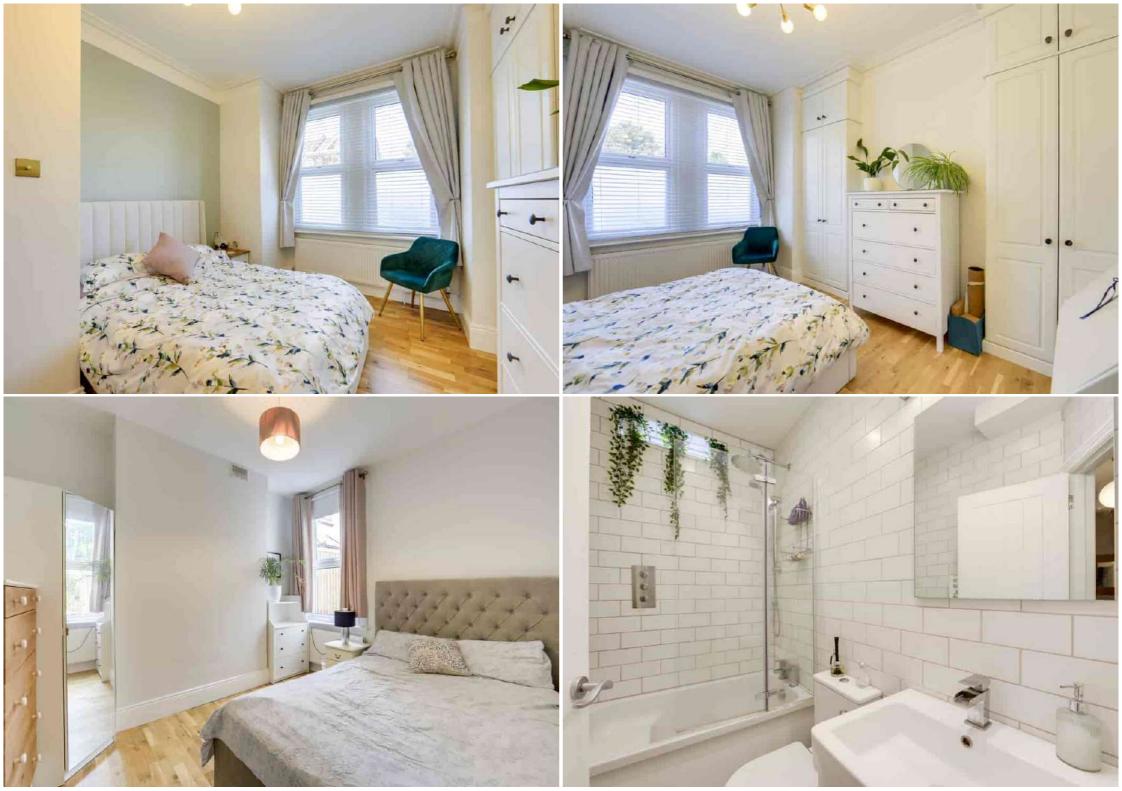

Inside, the flat comprises two well-proportioned double bedrooms, with the master featuring bespoke fitted wardrobes, and a contemporary bathroom. At the rear, the openplan kitchen and lounge area is bathed in natural light from dual aspect windows, showcasing sleek units with integrated appliances and a built-in breakfast bar. French doors open onto a patio area, ideal for alfresco dining, while the lovingly maintained garden backs onto mature trees of Mountsfield Park and provides a perfect setting for relaxing, playing, and indulging in gardening.

#### **Bedroom**

13' 4" x 11' 9" (4.06m x 3.58m)

Double-glazed windows, ceiling light, built-in wardrobes, radiator, wood flooring.

#### **Bedroom**

10' 11" x 9' 11" (3.33m x 3.02m)

Double-glazed window, ceiling light, radiator, wood flooring.

#### **Bathroom**

6' 10" x 4' 1" (2.08m x 1.24m)

Window, ceiling light, bathtub with shower and screen, washbasin, WC, heated towel rail, tile flooring.