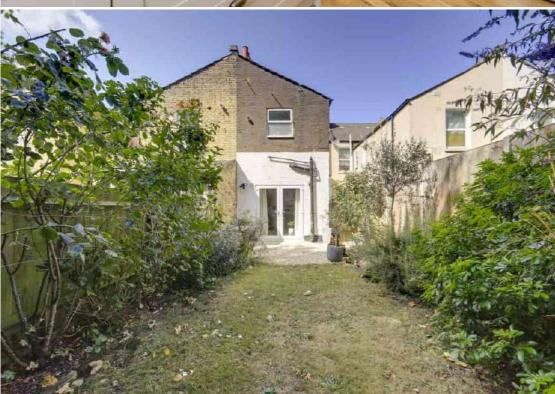

Inside, the flat comprises two well-proportioned double bedrooms, with the master featuring bespoke fitted wardrobes, and a contemporary bathroom. At the rear, the openplan kitchen and lounge area is bathed in natural light from dual aspect windows, showcasing sleek units with integrated appliances and a built-in breakfast bar. French doors open onto a patio area, ideal for alfresco dining, while the lovingly maintained garden backs onto mature trees of Mountsfield Park and provides a perfect setting for relaxing, playing, and indulging in gardening.

#### Garden

Gravel patio leading to lawn with mature plant borders and storage shed.

Ground Floor

Total Area: 51.9 m² ... 558 ft² (excluding garden)

Drawn for Stanfords Sales & Lettings is floorplan is for illustrative purposes only. Whist every effort has been made to ensure the accura of the plan, the dimensions and total area are approximated only and should not be relied upon.