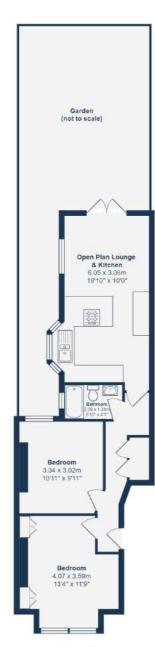

## **GROUND FLOOR**

### **Entrance Hall**

Pendant ceiling light, storage cupboard, wood flooring.

## Open Plan Lounge & Kitchen

19' 10" x 10' 0" (6.05m x 3.05m)

Double-glazed windows and French doors to garden, inset ceiling spotlights, fitted kitchen units, 1.5 bowl sink with mixer tap and drainer, integrated dishwasher, washing machine, fridge/freezer, oven, grill, gas hob and extractor hob, combi boiler, wall radiator, wood flooring.

#### **Bedroom**

13' 4" x 11' 9" (4.06m x 3.58m)

Double-glazed windows, ceiling light, built-in wardrobes, radiator, wood flooring.

#### **Bedroom**

10' 11" x 9' 11" (3.33m x 3.02m)

Double-glazed window, ceiling light, radiator, wood flooring.

#### **Bathroom**

6' 10" x 4' 1" (2.08m x 1.24m)

Window, ceiling light, bathtub with shower and screen, washbasin, WC, heated towel rail, tile flooring.

## **OUTSIDE**

#### Garden

Gravel patio leading to lawn with mature plant borders and storage shed.

Ground Floor

Total Area: 51.9 m² ... 558 ft² (excluding garden)

Drawn for Stanfords Sales & Lettings is floorplan is for illustrative purposes only. Whist every effort has been made to ensure the accura of the plan, the dimensions and total area are approximated only and should not be relied upon.