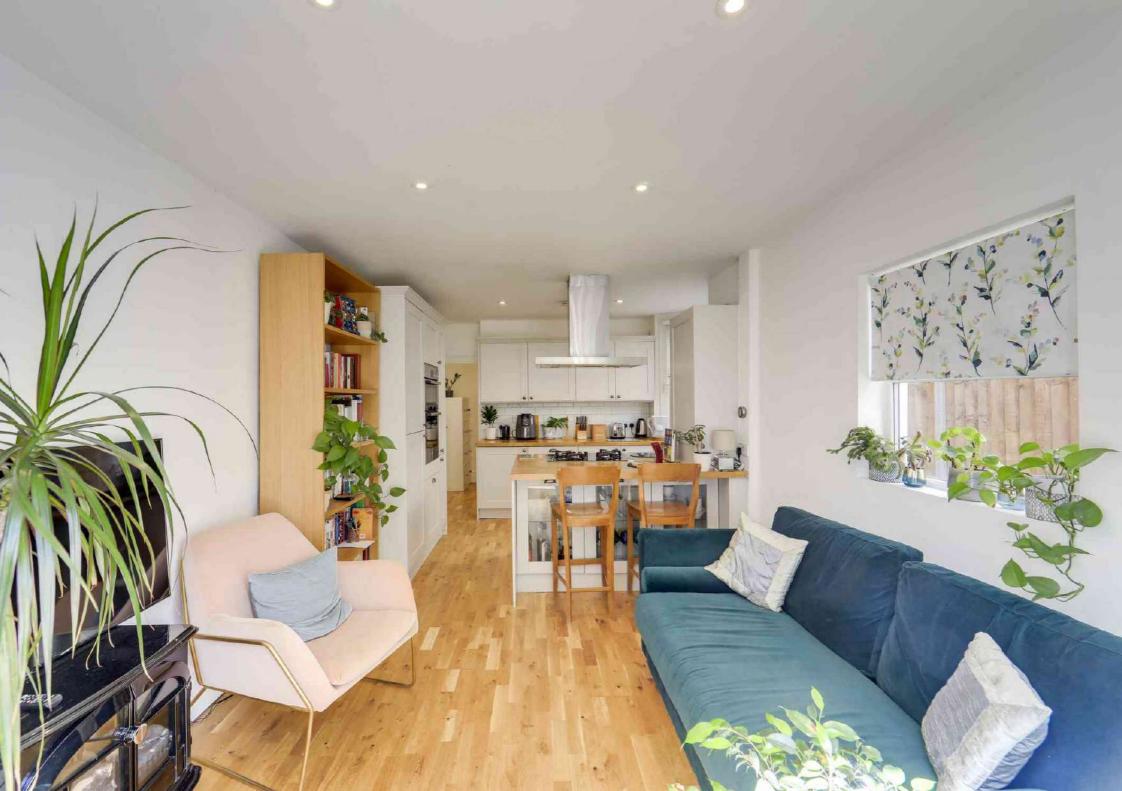

Inside, the flat comprises two well-proportioned double bedrooms, with the master featuring bespoke fitted wardrobes, and a contemporary bathroom. At the rear, the openplan kitchen and lounge area is bathed in natural light from dual aspect windows, showcasing sleek units with integrated appliances and a built-in breakfast bar. French doors open onto a patio area, ideal for alfresco dining, while the lovingly maintained garden backs onto mature trees of Mountsfield Park and provides a perfect setting for relaxing, playing, and indulging in gardening.

## Open Plan Lounge & Kitchen

19' 10" x 10' 0" (6.05m x 3.05m)

Double-glazed windows and French doors to garden, inset ceiling spotlights, fitted kitchen units, 1.5 bowl sink with mixer tap and drainer, integrated dishwasher, washing machine, fridge/freezer, oven, grill, gas hob and extractor hob, combi boiler, wall radiator, wood flooring.