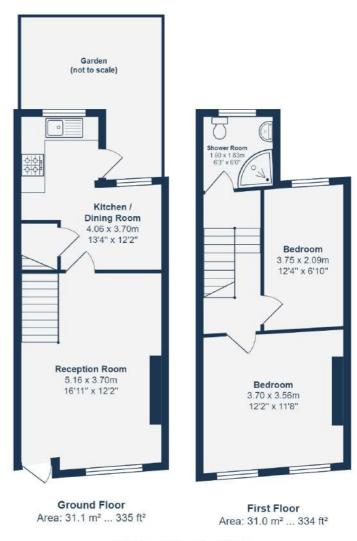

#### **GROUND FLOOR**

## Lounge

16' 11" x 12' 2" (5.16m x 3.71m)

Pendant ceiling lights, double glazed sash window to front with shutters, radiator, engineered wood flooring.

## Kitchen/Dining Room

13' 4" x 12' 2" (4.06m x 3.71m)

Dining Room: Spotlights, double glazed sash window to rear, wall mounted units, radiator, tiled flooring.

Kitchen: Spotlights, double glazed window to rear, matching wall and base units, quarts worktop, stainless steel sink with drainer, gas hob with splashback, electric oven, space for fridge/freezer and washing machine, tiled flooring.

#### FIRST FLOOR

## **Bedroom**

12' 2" x 11' 8" (3.71m x 3.56m)

Pendant ceiling light, double glazed sash windows to front, radiator, fitted carpet.

#### **Bedroom**

12' 4" x 6' 10" (3.76m x 2.08m)

Pendant ceiling light, double glazed sash window to rear, radiator, fitted carpet.

#### **Shower Room**

6' 3" x 6' 0" (1.91m x 1.83m)

Spotlights, double glazed window to rear, walk in shower cubicle with tiled surround, wall hung basin, WC, heated towel rail, tiled flooring.

## Like what you see?

Call **020 8690 3656** or email us at **catford@stanfordestates.london** to arrange a viewing or request further information

Total Area: 62.1 m2 ... 669 ft2

Drawn for Stanfords Sales & Lettings

This floorplan is for illustrative purposes only. Whilst every effort has been made to ensure the accuracy of the plan, the dimensions and total area are approximated only and should not be relied upon.