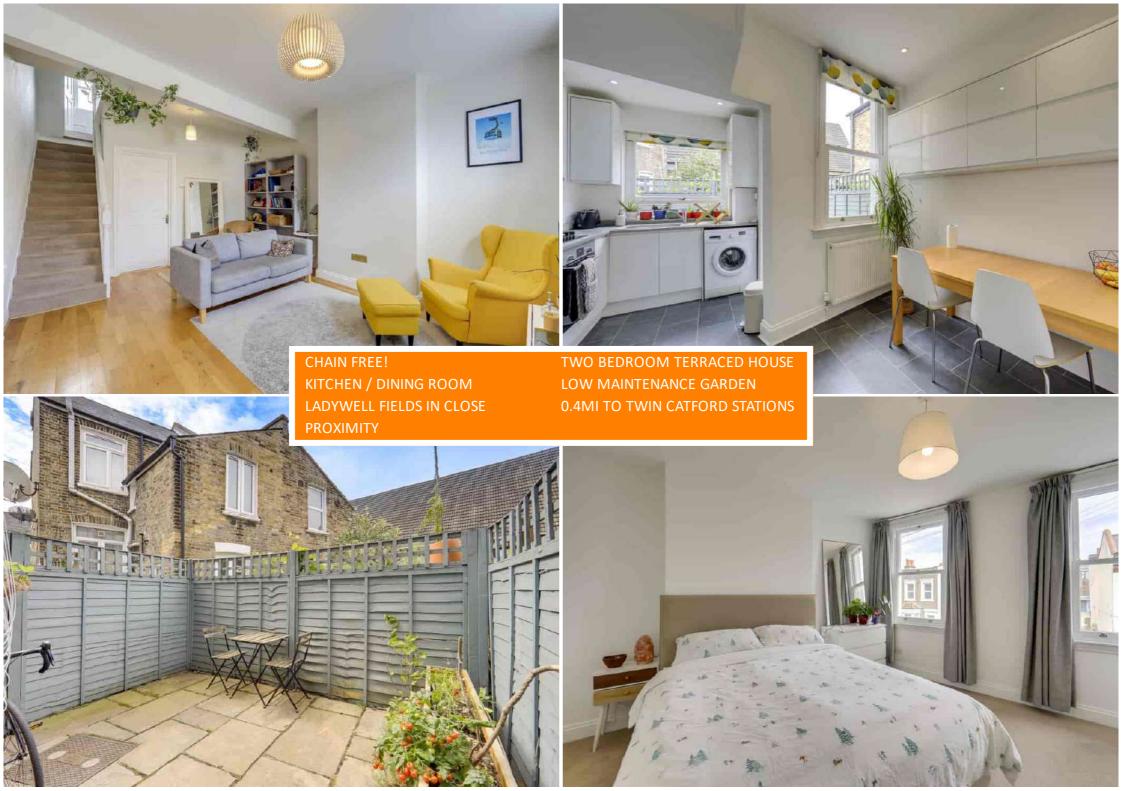

On the ground floor is a 17' open plan lounge with door leading to a separate kitchen/dining room and directly out to an easy to maintain patio garden. Upstairs are 2 bedrooms, including the generous main bedroom to the front, and a shower room. The property also benefits from under-stair storage and loft space.

Scrooby Street is ideally located just under half a mile to the Twin Catford Stations and within easy reach of the ever popular Ladywell Fields. There are plenty of bus routes to access close by along with local amenities including local pubs, shops and an independent cinema.

## Lounge

16' 11" x 12' 2" (5.16m x 3.71m)

Pendant ceiling lights, double glazed sash window to front with shutters, radiator, engineered wood flooring.

## Kitchen/Dining Room

13' 4" x 12' 2" (4.06m x 3.71m)

Dining Room: Spotlights, double glazed sash window to rear, wall mounted units, radiator, tiled flooring.

Kitchen: Spotlights, double glazed window to rear, matching wall and base units, quarts worktop, stainless steel sink with drainer, gas hob with splashback, electric oven, space for fridge/freezer and washing machine, tiled flooring.

### Garden

Patio garden with raised planter.