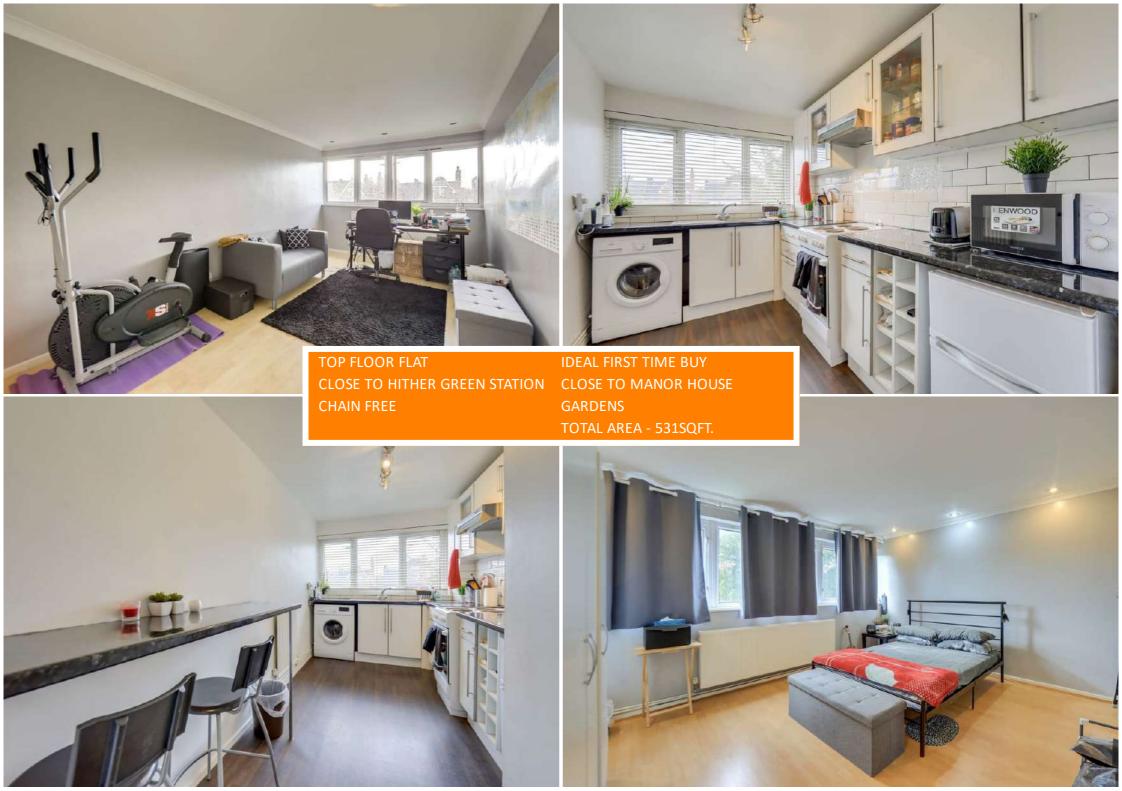

Situated on the second floor of a purpose built block and in good condition throughout, this property consists of a large lounge and a separate kitchen, a good sized double bedroom and bathroom.

Offered to the market with no onward chain.

## Lounge

17' 4" x 8' 10" (5.28m x 2.69m) Double glazed windows, ceiling spotlights, radiator, laminate wood flooring.

## Kitchen

14' 3" x 7' 2" (4.34m x 2.18m)

Double glazed windows, ceiling
light, fitted kitchen units and
breakfast bar, sink with mixer tap
and drainer, freestanding oven
with electric hob, extractor

hood, plumbing for washing machine, combi boiler, radiator, vinyl flooring.