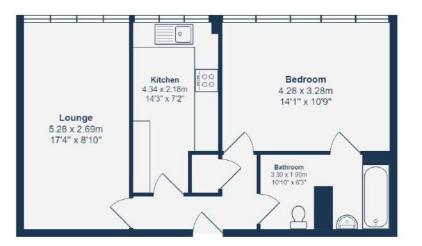

#### SECOND FLOOR

## Lounge

17' 4" x 8' 10" (5.28m x 2.69m) Double glazed windows, ceiling spotlights, radiator, laminate wood flooring.

## Kitchen

14' 3" x 7' 2" (4.34m x 2.18m)

Double glazed windows, ceiling
light, fitted kitchen units and
breakfast bar, sink with mixer tap
and drainer, freestanding oven
with electric hob, extractor

hood, plumbing for washing machine, combi boiler, radiator, vinyl flooring.

### **Bedroom**

14' 1" x 10' 9" (4.29m x 3.28m) Double glazed windows, ceiling spotlights, radiator, laminate wood flooring.

### **Bathroom**

10' 10" x 6' 3" (3.30m x 1.91m) Ceiling spotlights, bathtub with shower, pedestal washbasin, WC, tiled flooring.

## Like what you see?

Call **020 8852 0026** or email us at **hithergreen@stanfordestates.london** to arrange a viewing or request further information

Second Floor

Total Area: 49.4 m2 ... 531 ft2

Drawn for Stanfords Sales & Lettings