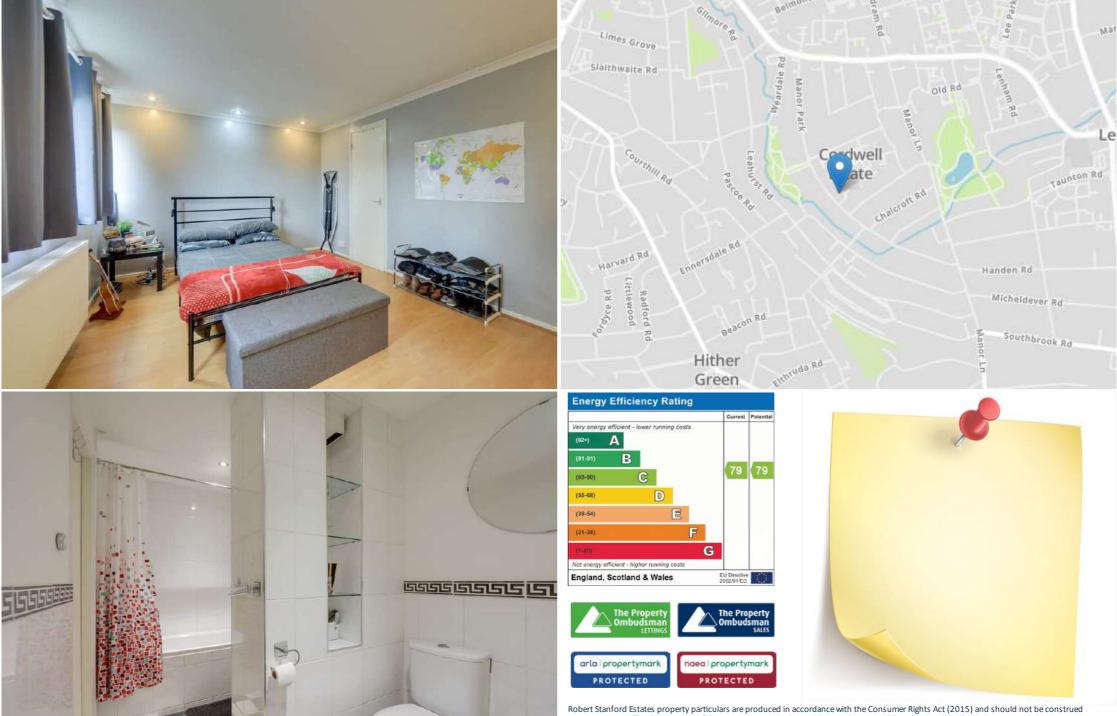

### **Bedroom**

14' 1" x 10' 9" (4.29m x 3.28m) Double glazed windows, ceiling spotlights, radiator, laminate wood flooring.

### **Bathroom**

10' 10" x 6' 3" (3.30m x 1.91m) Ceiling spotlights, bathtub with shower, pedestal washbasin, WC, tiled flooring.