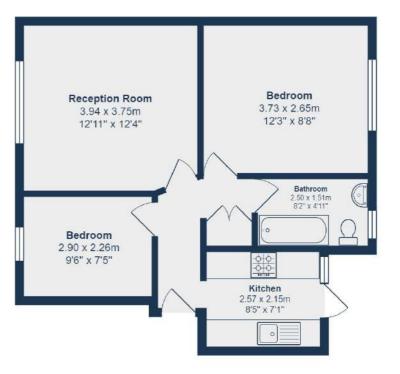

## **GROUND FLOOR**

# Hallway

Pendant ceiling light, storage cupboard, radiator, wood flooring.

## Lounge

12' 11" x 12' 4" (3.94m x 3.76m)

Double-glazed windows, pendant ceiling light, radiator, wood flooring.

### **Kitchen**

8' 5" x 7' 1" (2.57m x 2.16m)

Double-glazed window and door to communal garden, pendant ceiling light, fitted kitchen units, sink with mixer tap and drainer, plumbing for washing machine, integrated fridge/freezer, oven, gas hob and extractor hood, vinyl flooring.

#### **Bedroom**

12' 3" x 8' 8" (3.73m x 2.64m)

Double-glazed windows, pendant ceiling light, radiator, wood flooring.

#### **Bedroom**

9' 6" x 7' 5" (2.90m x 2.26m)

Double-glazed windows, pendant ceiling light, radiator, wood flooring.

### Bathroom

8' 2" x 4' 11" (2.49m x 1.50m)

Double-glazed windows, inset ceiling spotlights, bathtub with shower and screen, pedestal washbasin, WC, heated towel rail, vinyl flooring.

#### **Ground Floor**

Total Area: 50.1 m<sup>2</sup> ... 539 ft<sup>2</sup>

Drawn for Stanfords Sales & Lettings

This floorplan is for illustrative purposes only. Whilst every effort has been made to ensure the accuracy of the plan, the dimensions and total area are approximated only and should not be relied upon.