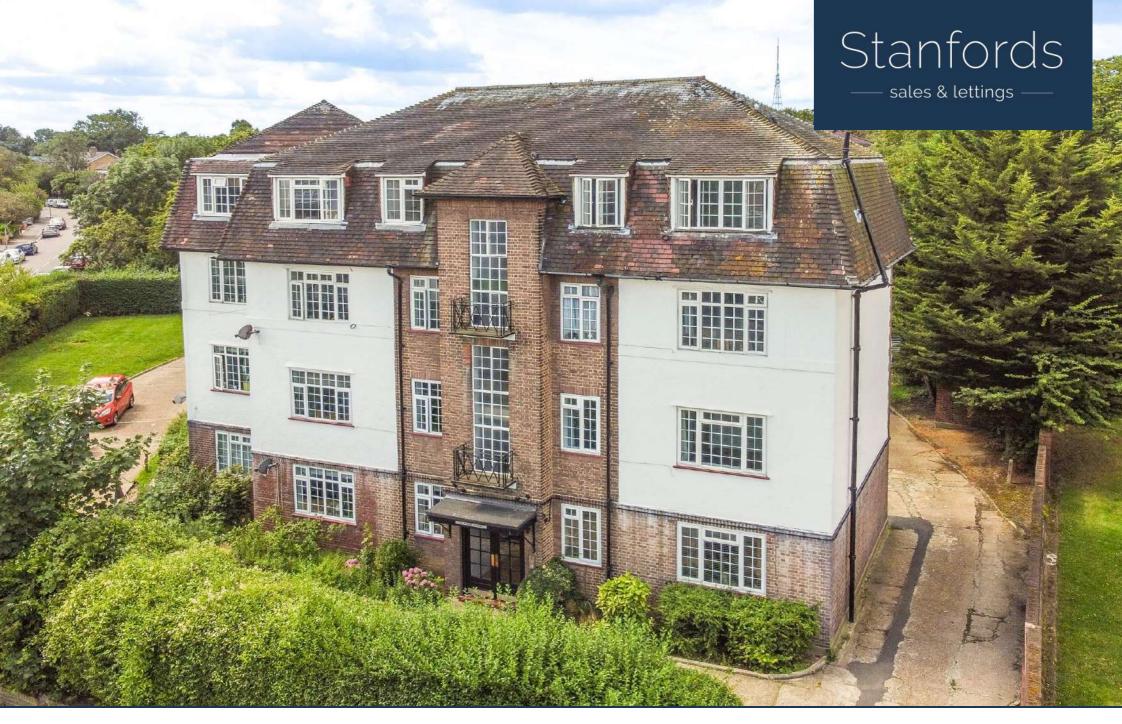

£365,000 Leasehold

2 bedroom flat

Perry Vale Forest Hill

# Read all about it...

This light and modern two-bedroom flat is located on the ground floor of a popular residential block on Perry Vale. Inside, the property is in excellent condition throughout and features an entrance hall with built-in storage, leading to a spacious lounge and a modern kitchen with sleek fitted units. The kitchen opens directly onto a private patio, offering a peaceful spot to enjoy views of the communal garden. The flat also includes two well-proportioned bedrooms and a contemporary bathroom. Additionally, the property benefits from communal off-street parking.