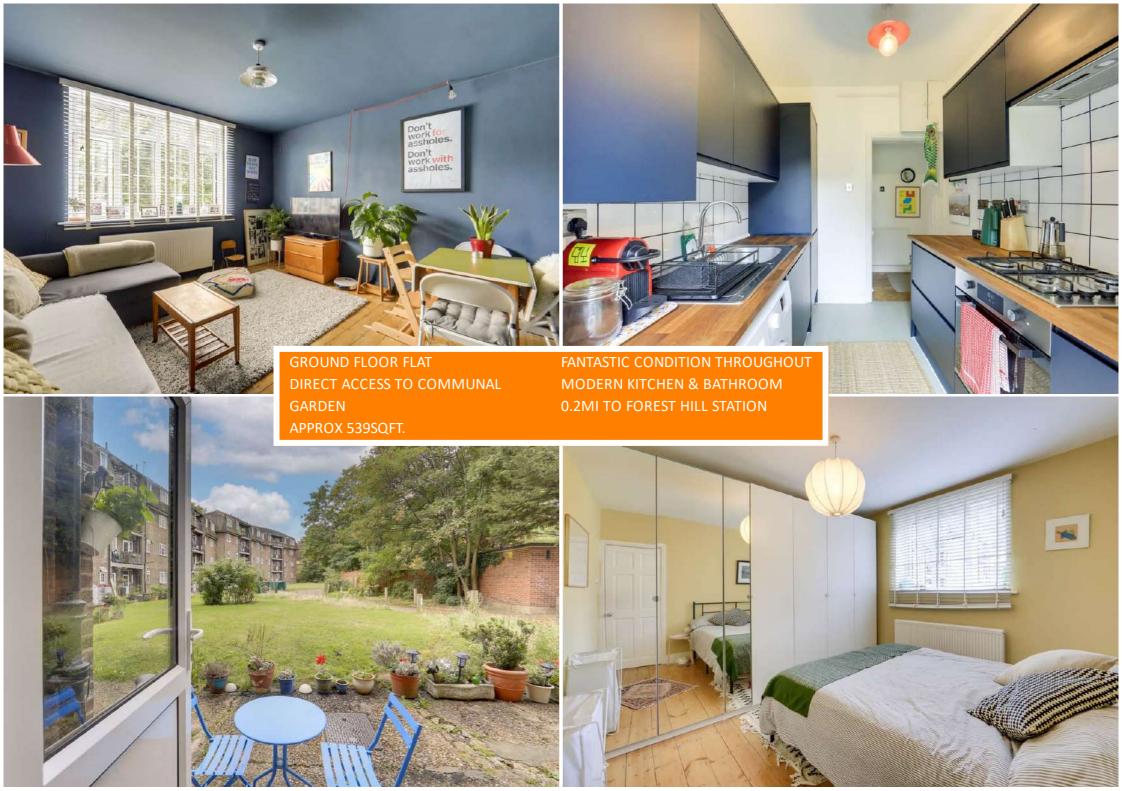

# Read all about it...

This light and modern two-bedroom flat is located on the ground floor of a popular residential block on Perry Vale. Inside, the property is in excellent condition throughout and features an entrance hall with built-in storage, leading to a spacious lounge and a modern kitchen with sleek fitted units. The kitchen opens directly onto a private patio, offering a peaceful spot to enjoy views of the communal garden. The flat also includes two well-proportioned bedrooms and a contemporary bathroom. Additionally, the property benefits from communal off-street parking.

## Lounge

12' 11" x 12' 4" (3.94m x 3.76m)

Double-glazed windows, pendant ceiling light, radiator, wood flooring.

### **Kitchen**

8' 5" x 7' 1" (2.57m x 2.16m)

Double-glazed window and door to communal garden, pendant ceiling light, fitted kitchen units, sink with mixer tap and drainer, plumbing for washing machine, integrated fridge/freezer, oven, gas hob and extractor hood, vinyl flooring.

## Communal garden