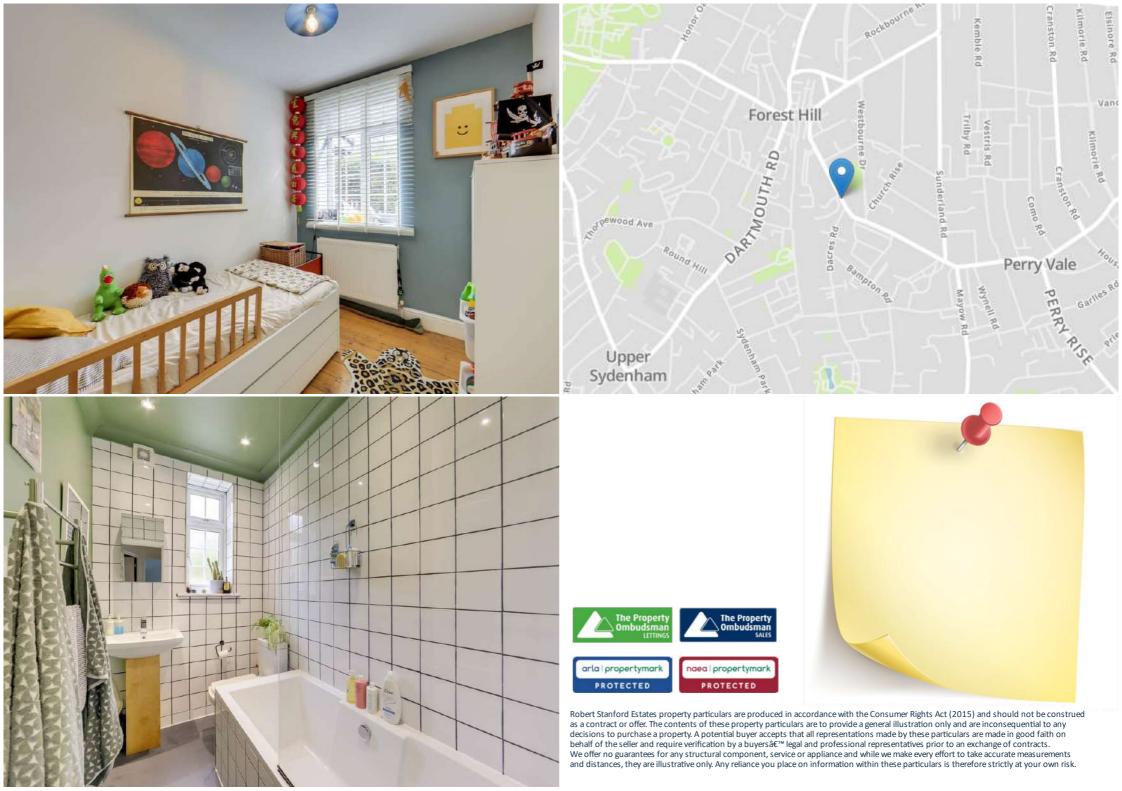

Ideal for those seeking a vibrant local community and excellent transport links, this flat is just a short walk from Forest Hill Town Centre. Here, you'll find a diverse range of shops, supermarkets, and exciting dining options. Forest Hill Station is also nearby, providing frequent London Overground and National Rail services into Central London. The nearby Horniman Museum, with its beautiful gardens and popular Sunday market, further enhances the appeal of this fantastic location.

### Bathroom

8' 2" x 4' 11" (2.49m x 1.50m)

Double-glazed windows, inset ceiling spotlights, bathtub with shower and screen, pedestal washbasin, WC, heated towel rail, vinyl flooring.