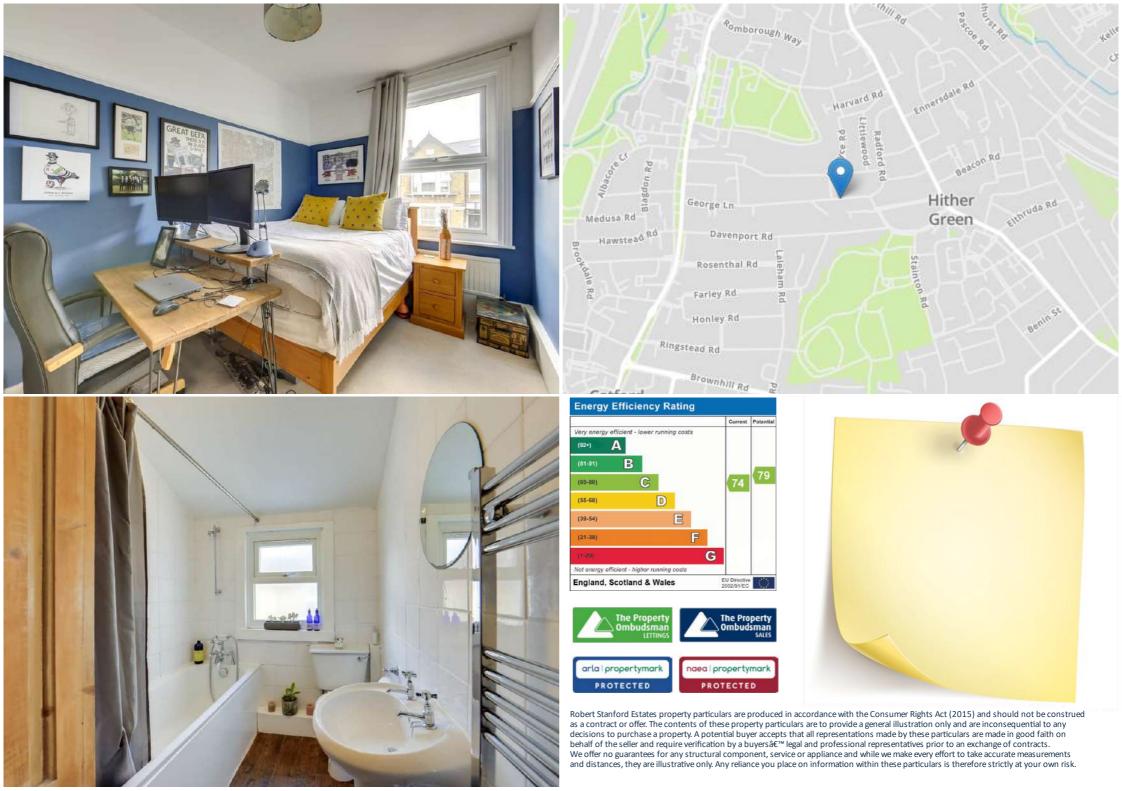

#### Bedroom

12' 9" x 11' 0" (3.89m x 3.35m) Double-glazed windows, pendant ceiling light, built-in wardrobes, radiator, fitted carpet.

#### Bathroom

8' 3" x 6' 8" (2.51m x 2.03m)

Double-glazed windows, ceiling light, bathtub with shower, pedestal washbasin, WC, storage cupboard, heated towel rail, vinyl flooring.

Ideally located within walking distance of essential amenities, including a GP practice, pharmacy, and a 24-hour Anytime Fitness Gym, the area also boasts a variety of shops, supermarkets, and exciting places to eat and drink. Hither Green Station offers excellent transport links into Central London, and George Lane is well-served by good nurseries and schools. The beautiful open spaces of Mountsfield Park are just a short stroll away, making this an ideal location for young families and professionals alike.