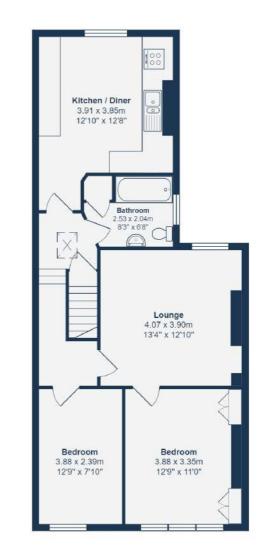

# **FIRST FLOOR**

#### Lounge

13' 4" x 12' 10" (4.06m x 3.91m) Double-glazed windows, pendant ceiling light, alcove shelving, radiator, fitted carpet.

### Kitchen / Diner

12' 10" x 12' 8" (3.91m x 3.86m) Single-glazed windows, track ceiling lights, fitted kitchen units, 1.5 bowl sink with mixer tap and drainer, plumbing for washing machine, integrated oven and electric hob, combi boiler, vinyl flooring.

#### Bedroom

12' 9" x 11' 0" (3.89m x 3.35m) Double-glazed windows, pendant ceiling light, built-in wardrobes, radiator, fitted carpet.

## Bedroom

12' 9" x 7' 10" (3.89m x 2.39m) Double-glazed windows, pendant ceiling light, radiator, fitted carpet.

#### Bathroom

8' 3" x 6' 8" (2.51m x 2.03m)

Double-glazed windows, ceiling light, bathtub with shower, pedestal washbasin, WC, storage cupboard, heated towel rail, vinyl flooring.

#### First Floor

Total Area: 69.6 m<sup>2</sup> ... 749 ft<sup>2</sup>

Drawn for Stanfords Sales & Lettings This floorplan is for illustrative purposes only. Whilst every effort has been made to ensure the accuracy of the plan, the dimensions and total area are approximated only and should not be relied upon.