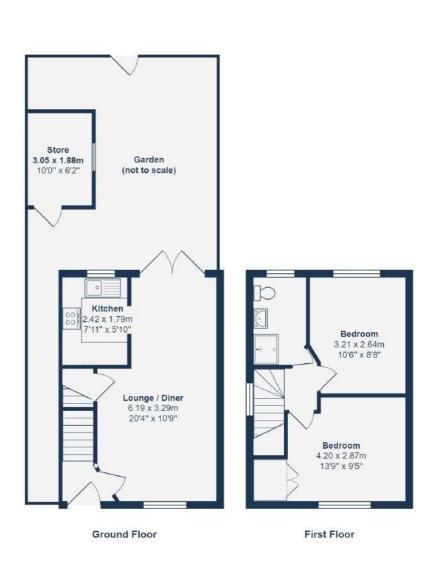

Tenure: Leasehold (900+ years remaining on lease) | Service Charge: NA | Ground Rent: £12.60pa | Council Tax: Southwark band D

**GROUND FLOOR** 

#### Hallway

Carpet, stairs leading to the first floor.

#### Lounge/Diner

3.29m x 6.19m (10' 10" x 20' 4")

Double-glazed windows to front, double-glazed patio doors leading to the garden, fitted carpet, two radiators, fireplace, under-stair storage cupboard.

### Kitchen

1.79m x 2.42m (5' 10" x 7' 11")

Double-glazed window to rear, matching wall & base units with wood effect work tops, freestanding gas cooker, single drainer sink with mixer tap, plumbing for washing machine.

### Landing

Window to side, fitted carpet, access to the loft.

### Bedroom

4.2m x 2.87m (13' 9" x 9' 5") Double-glazed window to front, fitted carpet, built-in wardrobe, radiator.

#### Bedroom

2.64m x 3.21m (8' 8" x 10' 6") Double-glazed window to rear fitted carpet, radiator.

#### Shower Room

Double-glazed window to rear, shower enclosure, fixed wash basin, low level WC, carpet,

OUTSIDE

#### Rear Garden

The patio area leads to gravel beds, and the gate is to the rear. Brick-built storage room with a window. Side access.

Total Area: 52.3 m<sup>2</sup> ... 563 ft<sup>2</sup> (excluding garden & store)

Drawn for Stanfords Sales & Lettings This floorplan is for illustrative purposes only. Whilst every effort has been made to ensure the accuracy of the plan, the dimensions and total area are approximated only and should not be relied upon.