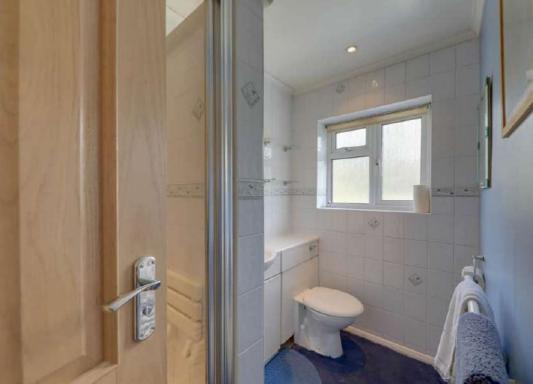

#### Shower Room

Double-glazed window to rear, shower enclosure, fixed wash basin, low level WC, carpet,

OUTSIDE