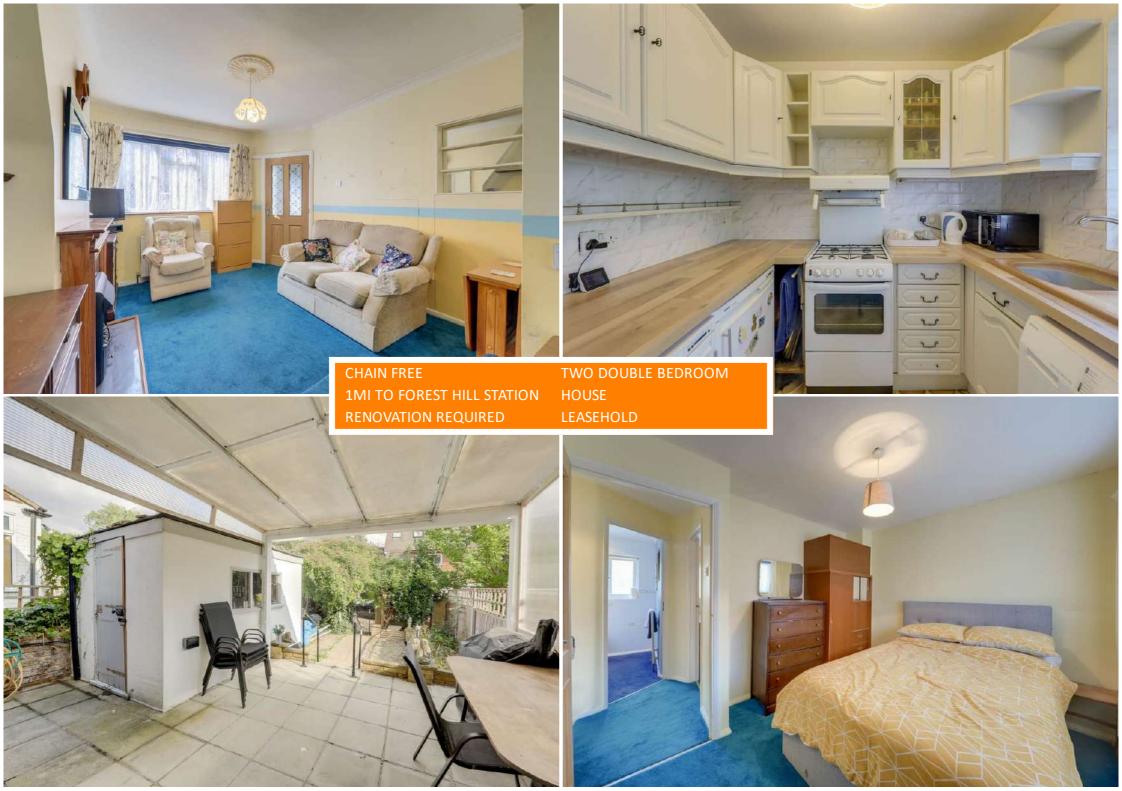

The home features a spacious lounge diner, providing an open-plan living space perfect for entertaining or relaxing, as well as two generously sized double bedrooms. Outside, you'll find a large front garden and a sunny east-facing rear garden, ideal for enjoying outdoor living.

#### Lounge/Diner

3.29m x 6.19m (10' 10" x 20' 4")

Double-glazed windows to front, double-glazed patio doors leading to the garden, fitted carpet, two radiators, fireplace, under-stair storage cupboard.

### Kitchen

1.79m x 2.42m (5' 10" x 7' 11")

Double-glazed window to rear, matching wall & base units with wood effect work tops, freestanding gas cooker, single drainer sink with mixer tap, plumbing for washing machine.

#### Rear Garden

The patio area leads to gravel beds, and the gate is to the rear. Brick-built storage room with a window. Side access.

Total Area: 52.3 m<sup>2</sup> ... 563 ft<sup>2</sup> (excluding garden & store)