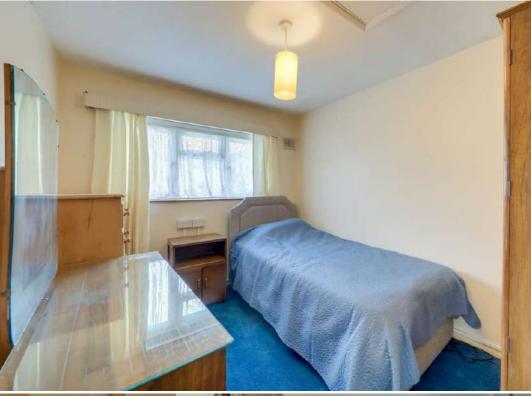

### Bedroom

4.2m x 2.87m (13' 9" x 9' 5") Double-glazed window to front, fitted carpet, built-in wardrobe, radiator.

#### Bedroom

2.64m x 3.21m (8' 8" x 10' 6") Double-glazed window to rear fitted carpet, radiator.