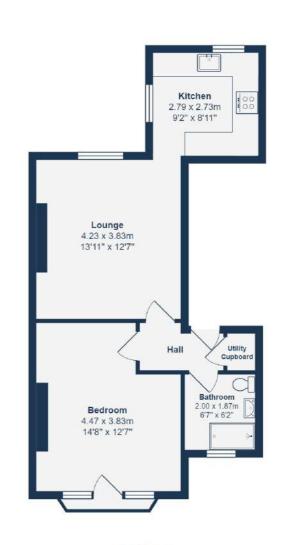

#### FIRST FLOOR

Hall Tiled floor, utility cupboard.

#### Lounge

4.23m x 3.83m (13' 11" x 12' 7") Double glazed window to rear, ceiling pendant light, Integrated shelves, carpet.

#### **Kitchen**

2.79m x 2.73m (9' 2" x 8' 11") Double glazed windows, bespoke kitchen cabinetry, worktop, stainless steel undermount sink with mixer tap, four ring gas hob with extractor hood, electric oven, integrated fridge freezer, integrated dishwasher.

#### Bedroom

4.47m x 3.83m (14' 8" x 12' 7") Ceiling pendant light, floor to ceiling windows, carpet.

#### Bathroom

1.87m x 2.00m (6' 2" x 6' 7") Ceiling-mounted light, double glazed window, shower cubicle with glass screen, tiled surround, tiled floor, low-level WC, fixed wash basin, vanity unit with under lighting, heated towel rail, extractor fan.

First Floor

Total Area: 47.5 m<sup>2</sup> ... 512 ft<sup>2</sup>

Drawn for Stanfords Sales & Lettings This floorplan is for illustrative purposes only. Whilst every effort has been made to ensure the accuracy of the plan, the dimensions and total area are approximated only and should not be relied upon.