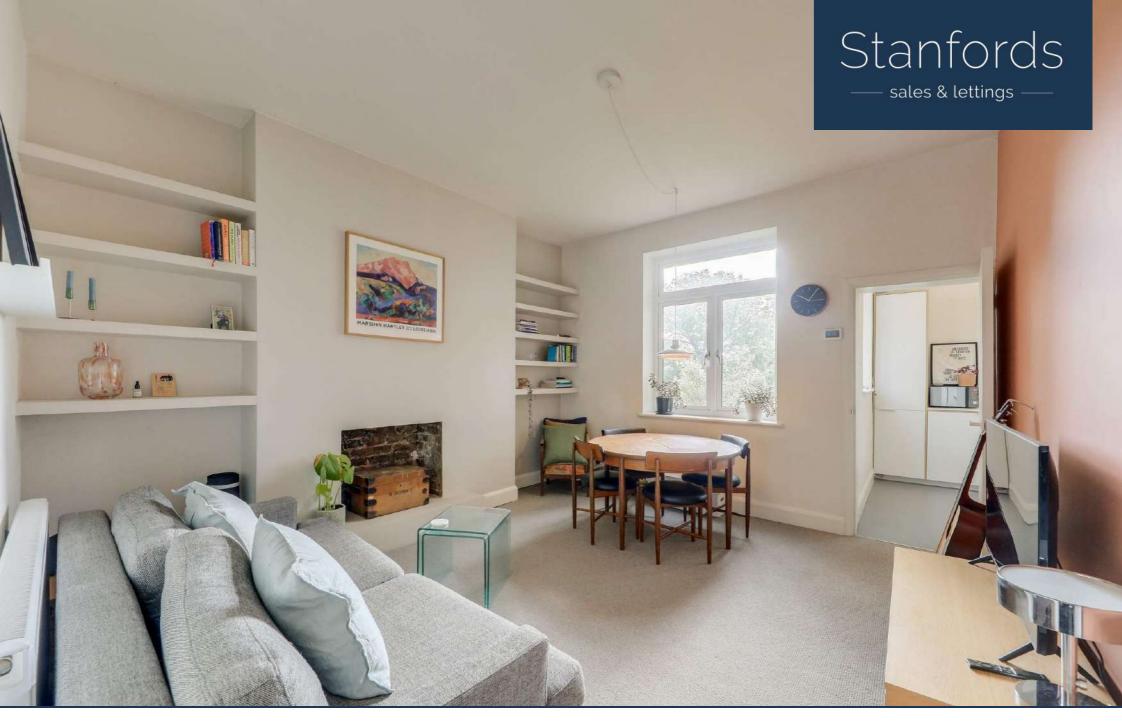

Inside the flat boasts a bright lounge, a bespoke modern kitchen, a contemporary bathroom, and a spacious bedroom. A cupboard in the hallway provides extra utility and storage space.

With a share of freehold and over 900 years left on the lease, the property is being sold chain-free, making it an excellent choice for first-time buyers seeking a hassle-free move.

#### Lounge

4.23m x 3.83m (13' 11" x 12' 7") Double glazed window to rear, ceiling pendant light, Integrated shelves, carpet.