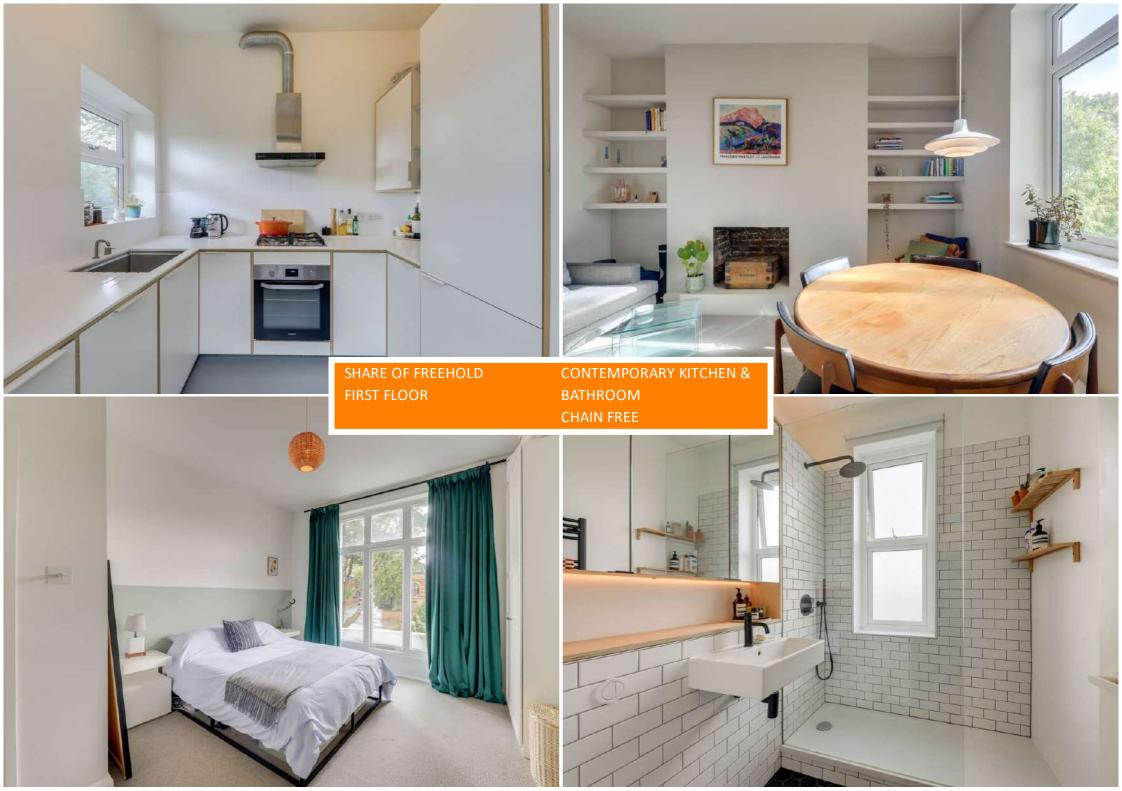

Inside the flat boasts a bright lounge, a bespoke modern kitchen, a contemporary bathroom, and a spacious bedroom. A cupboard in the hallway provides extra utility and storage space.

With a share of freehold and over 900 years left on the lease, the property is being sold chain-free, making it an excellent choice for first-time buyers seeking a hassle-free move.

#### **Kitchen**

2.79m x 2.73m (9' 2" x 8' 11") Double glazed windows, bespoke kitchen cabinetry, worktop, stainless steel undermount sink with mixer tap, four ring gas hob with extractor hood, electric oven, integrated fridge freezer, integrated dishwasher.

#### Bathroom

1.87m x 2.00m (6' 2" x 6' 7") Ceiling-mounted light, double glazed window, shower cubicle with glass screen, tiled surround, tiled floor, low-level WC, fixed wash basin, vanity unit with under lighting, heated towel rail, extractor fan.