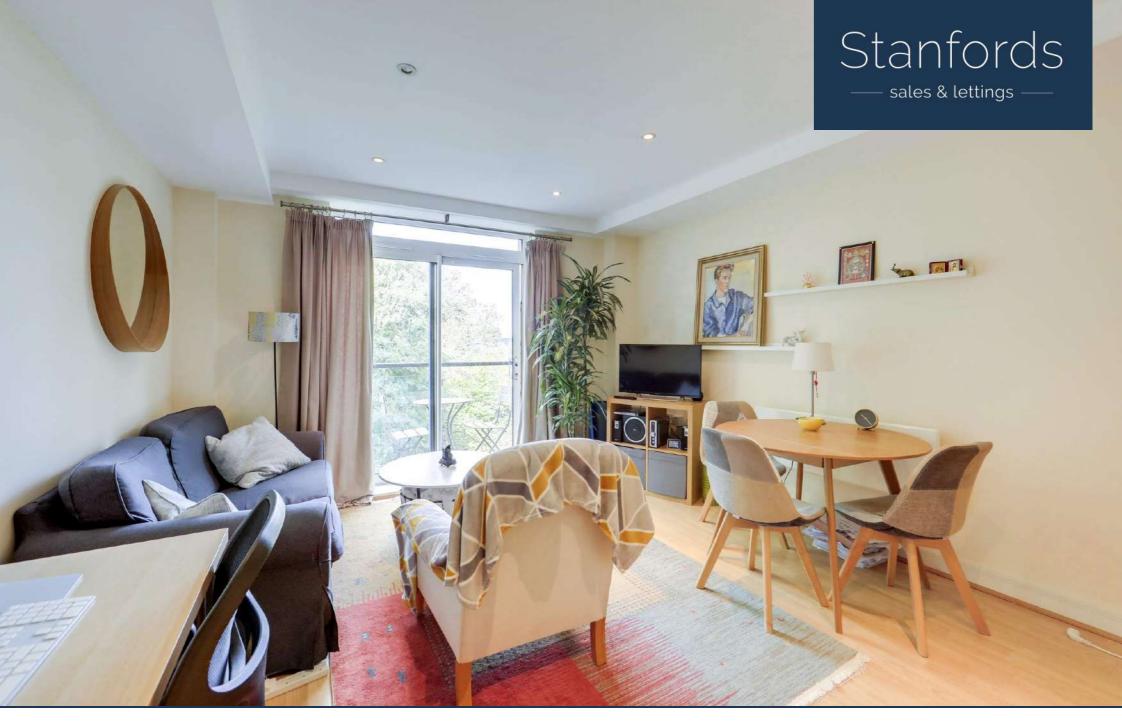

# Read all about it...

Offered to the market with no onward chain, this spacious one-bedroom flat is the perfect opportunity for buyers seeking a move-in-ready property. Set on the third floor of Kingswood Court, a modern residential block in the popular Meridian South Development, the flat features a welcoming entrance hall with built-in storage, leading to a bright and spacious lounge with ample room for dining. The lounge opens to a well-equipped kitchen with sleek, modern units. Also off the hallway, you'll find a generously sized double bedroom with built-in wardrobes and a well-proportioned bathroom. The property also benefits from a private balcony overlooking surrounding greenery and comes with allocated off-street parking.

#### Lounge

Wood flooring, electric radiator, ceiling spot lights, double glazed sliding door to balcony.