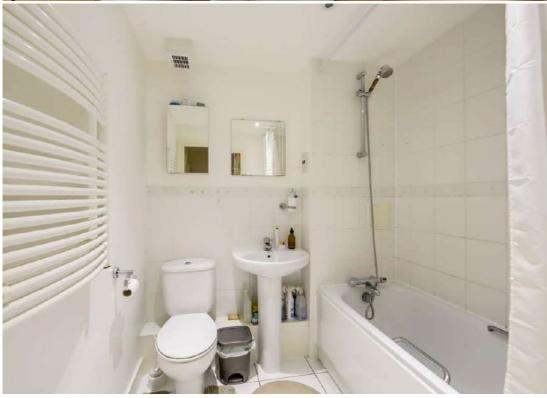

#### Bathroom

White suite comprising of a panel enclosed bath with over-head shower, fixed wash basin, low level w/c, heated towel rail, tiled flooring, tiled walls.