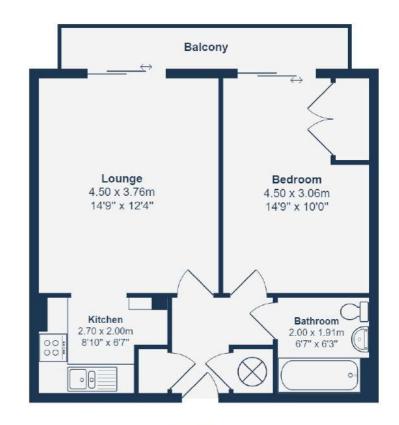

#### **Third Floor**

Total Area: 45.7 m<sup>2</sup> ... 492 ft<sup>2</sup> (excluding balcony)

Drawn for Stanfords Sales & Lettings This floorplan is for illustrative purposes only. Whilst every effort has been made to ensure the accuracy of the plan, the dimensions and total area are approximated only and should not be relied upon.