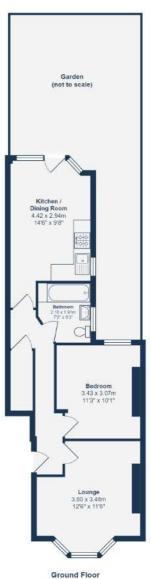

## **GROUND FLOOR**

#### **Entrance Hall**

Pendant ceiling lights, understairs storage, laminate wood flooring.

### Lounge

12'6" x 11'5" (3.81m x 3.48m)

Double-glazed bay windows, ceiling light, radiators, laminate wood flooring.

#### Kitchen/Dining Room

14'6" x 9'8" (4.42m x 2.95m)

Double-glazed windows and door to garden, ceiling light, Garden fitted kitchen units, sink with mixer tap and drainer, plumbing for washing machine, integrated oven, gas hob and extractor hood, combi boiler, radiator, laminate wood flooring.

#### **Bedroom**

11'3" x 10'1" (3.43m x 3.07m)

Double-glazed window, ceiling light, radiator, laminate wood flooring.

#### Bathroom

7'2"x6'3"(2.18m x 1.91m)

Double-glazed window, ceiling light, bathtub with shower and screen, washbasin on vanity unit, WC, heated towel rail, vinyl flooring.

## OUTSIDE

Paved patio, lawn, storage shed.