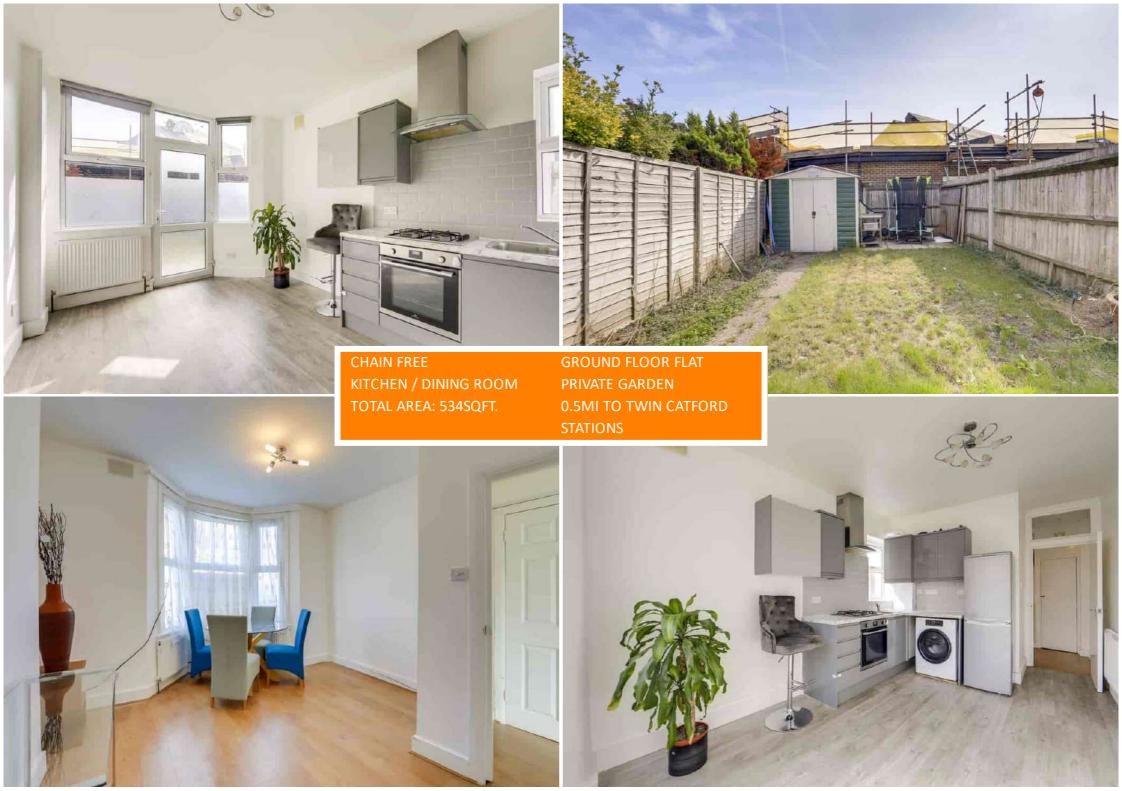

# Read all about it...

Offered to the market with no onward chain, this ground floor garden flat presents a great opportunity for first-time buyers and buy-to-let investors. Inside, the entrance hall, featuring a large storage cupboard, leads to a lounge with bay windows overlooking the front of the property, a good-sized double bedroom, a bathroom, and a spacious kitchen diner at the rear. The low-maintenance garden features a paved patio and lawn, perfect for enjoying warm summer days.

#### Kitchen/Dining Room

14'6" x 9'8" (4.42m x 2.95m)

Double-glazed windows and door to garden, ceiling light, Garden fitted kitchen units, sink with mixer tap and drainer, plumbing for washing machine, integrated oven, gas hob and extractor hood, combi boiler, radiator, laminate wood flooring.

## OUTSIDE

Paved patio, lawn, storage shed.