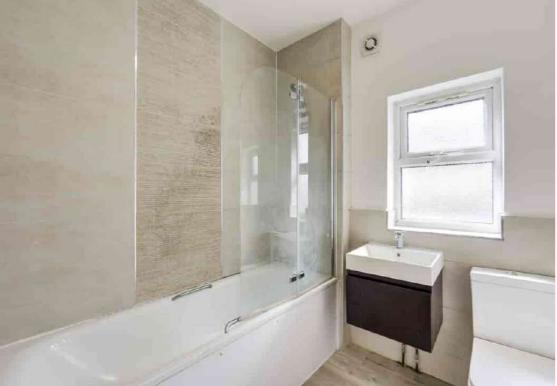

#### Bathroom

7'2"x6'3"(2.18m x 1.91m)

Double-glazed window, ceiling light, bathtub with shower and screen, washbasin on vanity unit, WC, heated towel rail, vinyl flooring.