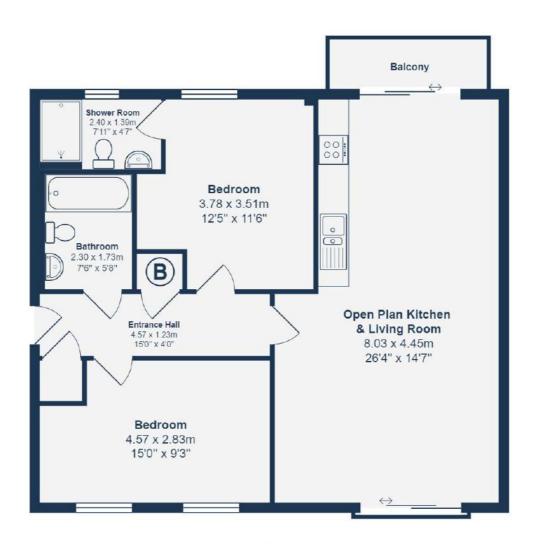

## FIRST FLOOR

#### **Entrance Hall**

15' 0" x 4' 0" (4.57m x 1.22m)

Inset ceiling spotlights, intercom, storage cupboards, wood flooring.

## **Open Plan Kitchen & Living Room**

26' 4" x 14' 7" (8.03m x 4.45m)

Double-glazed sliding doors, inset ceiling spotlights, fitted kitchen units, 1.5 bowl sink with mixer tap and drainer, integrated dishwasher, washing machine, fridge/freezer, microwave, oven, electric hob and extractor hood, wood floor, underfloor heating.

#### **Bedroom**

12' 5" x 11' 6" (3.78m x 3.51m)

Double-glazed window, pendant ceiling light, fitted carpet, underfloor heating.

#### **Shower Room**

7' 11" x 4' 7" (2.41m x 1.40m)

Double-glazed window, inset ceiling light, walk-in shower, washbasin, WC, heated towel rail, tile flooring.

#### **Bedroom**

15' 0" x 9' 3" (4.57m x 2.82m)

Double-glazed windows, pendant ceiling lights, fitted carpet, underfloor heating.

#### **Bathroom**

7' 6" x 5' 8" (2.29m x 1.73m)

Inset ceiling spotlights, bathtub with shower and screen, washbasin, WC, heated towel rail, tile flooring.

### **Balcony**

First Floor

Total Area: 72.9 m<sup>2</sup> ... 785 ft<sup>2</sup> (excluding balcony)

Drawn for Stanfords Sales & Lettings

This floorplan is for illustrative purposes only. Whilst every effort has been made to ensure the accuracy of the plan, the dimensions and total area are approximated only and should not be relied upon.