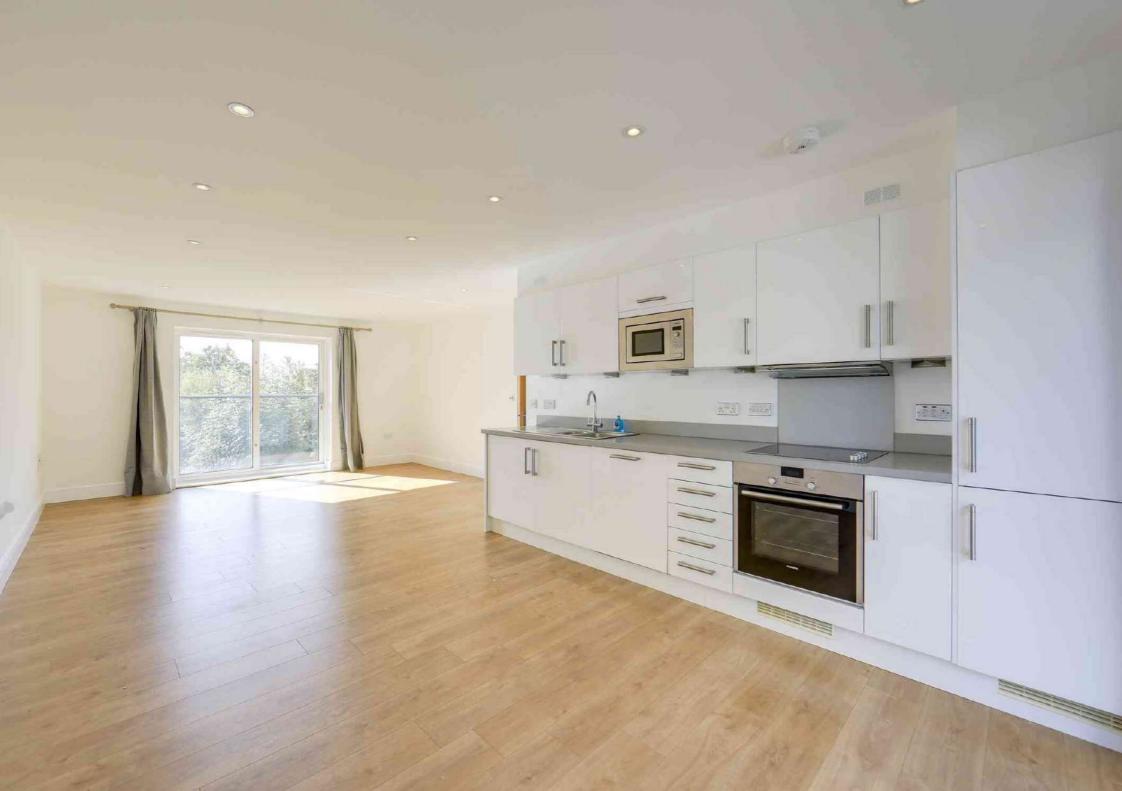

Offered unfurnished and well-presented throughout, the flat features two well-proportioned double bedrooms, with the master benefiting from an ensuite shower room, along with a family bathroom. The generously sized open-plan lounge and kitchen is filled with natural light, showcasing sleek modern units, integrated appliances, and sliding doors that lead to a private balcony—perfect for relaxing.

## **Open Plan Kitchen & Living Room**

26' 4" x 14' 7" (8.03m x 4.45m)

Double-glazed sliding doors, inset ceiling spotlights, fitted kitchen units, 1.5 bowl sink with mixer tap and drainer, integrated dishwasher, washing machine, fridge/freezer, microwave, oven, electric hob and extractor hood, wood floor, underfloor heating.