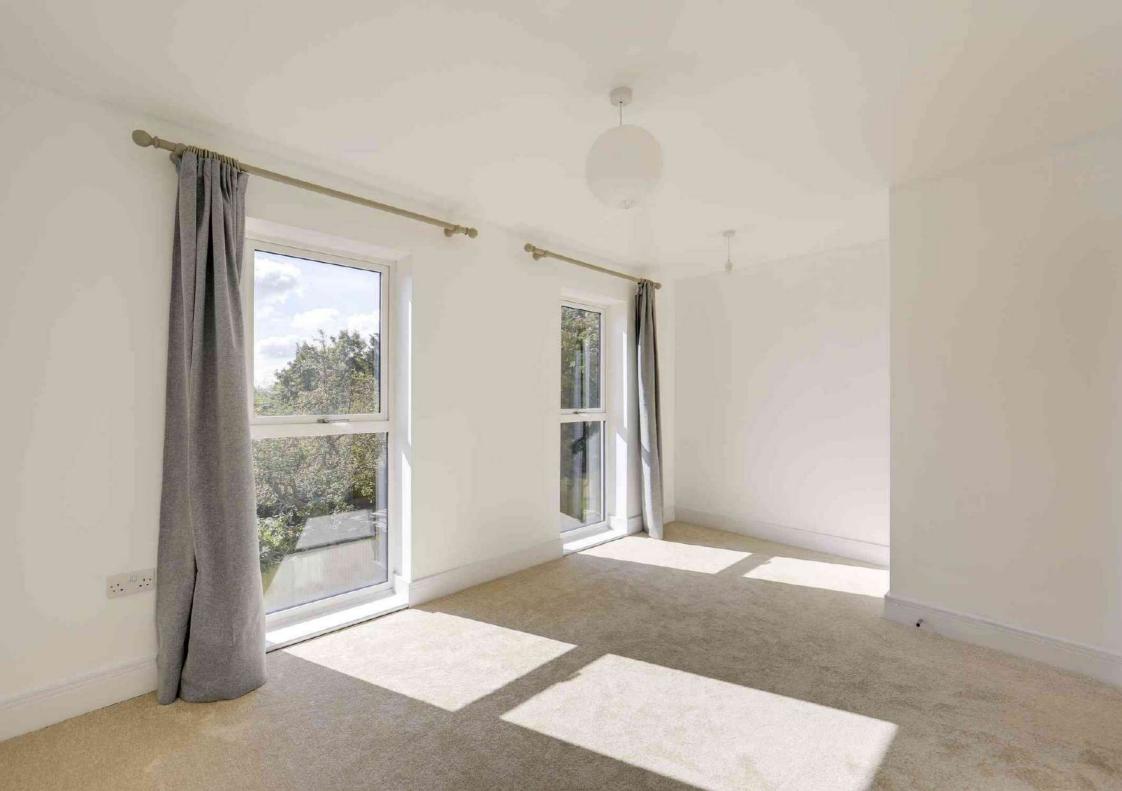

#### **Bedroom**

12' 5" x 11' 6" (3.78m x 3.51m)

Double-glazed window, pendant ceiling light, fitted carpet, underfloor heating.

#### **Bedroom**

15' 0" x 9' 3" (4.57m x 2.82m)

Double-glazed windows, pendant ceiling lights, fitted carpet, underfloor heating.