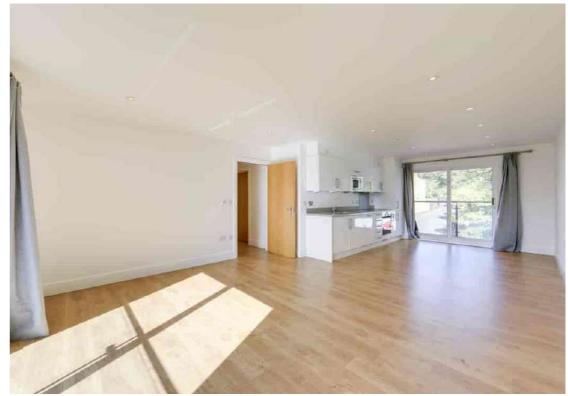

Offered unfurnished and well-presented throughout, the flat features two well-proportioned double bedrooms, with the master benefiting from an ensuite shower room, along with a family bathroom. The generously sized open-plan lounge and kitchen is filled with natural light, showcasing sleek modern units, integrated appliances, and sliding doors that lead to a private balcony—perfect for relaxing.

## **Open Plan Kitchen & Living Room**

26' 4" x 14' 7" (8.03m x 4.45m)

Double-glazed sliding doors, inset ceiling spotlights, fitted kitchen units, 1.5 bowl sink with mixer tap and drainer, integrated dishwasher, washing machine, fridge/freezer, microwave, oven, electric hob and extractor hood, wood floor, underfloor heating.