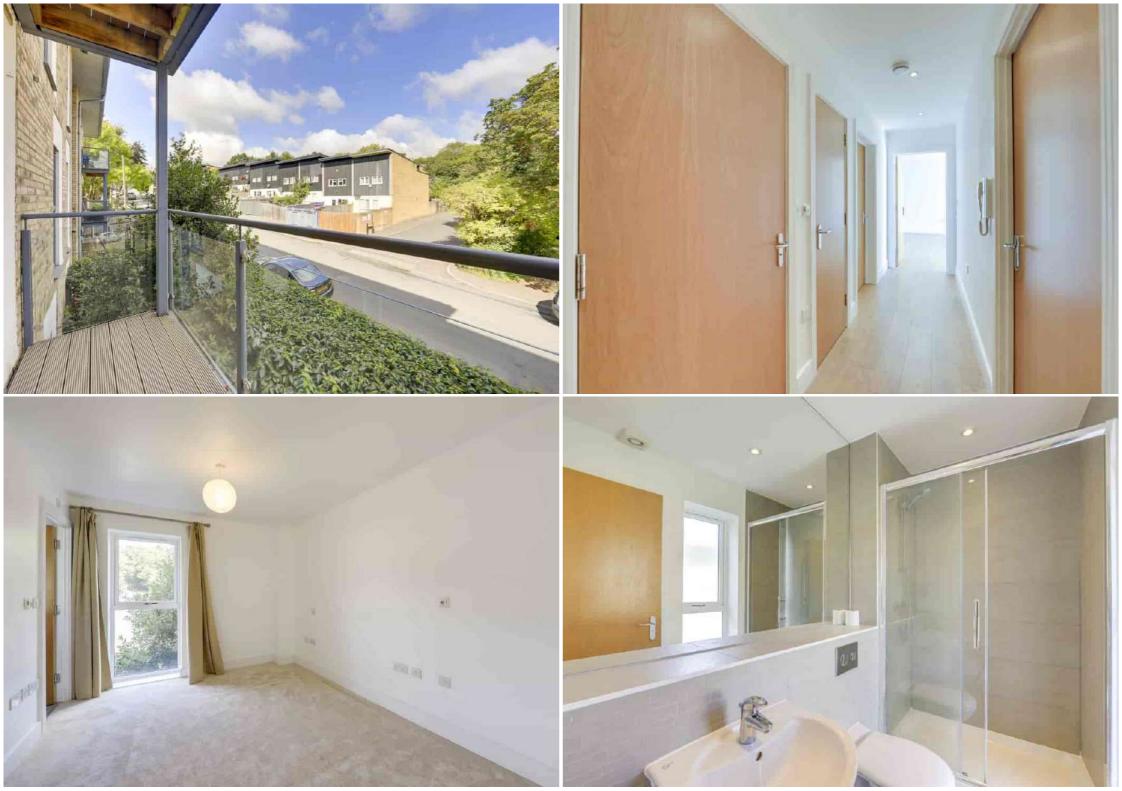

Offered unfurnished and well-presented throughout, the flat features two well-proportioned double bedrooms, with the master benefiting from an ensuite shower room, along with a family bathroom. The generously sized open-plan lounge and kitchen is filled with natural light, showcasing sleek modern units, integrated appliances, and sliding doors that lead to a private balcony—perfect for relaxing.

#### **Entrance Hall**

15' 0" x 4' 0" (4.57m x 1.22m)

Inset ceiling spotlights, intercom, storage cupboards, wood flooring.

#### **Shower Room**

7' 11" x 4' 7" (2.41m x 1.40m)

Double-glazed window, inset ceiling light, walk-in shower, washbasin, WC, heated towel rail, tile flooring.

### **Balcony**

First Floor

Total Area: 72.9 m<sup>2</sup> ... 785 ft<sup>2</sup> (excluding balcony)

Drawn for Stanfords Sales & Lettings

This floorplan is for illustrative purposes only. Whilst every effort has been made to ensure the accuracy of the plan, the dimensions and total area are approximated only and should not be relied upon.