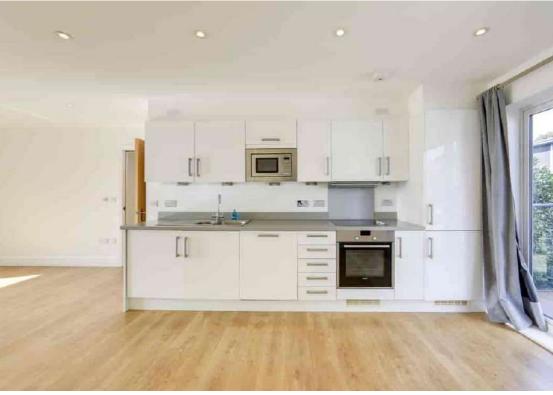

## **Open Plan Kitchen & Living Room**

26' 4" x 14' 7" (8.03m x 4.45m)

Double-glazed sliding doors, inset ceiling spotlights, fitted kitchen units, 1.5 bowl sink with mixer tap and drainer, integrated dishwasher, washing machine, fridge/freezer, microwave, oven, electric hob and extractor hood, wood floor, underfloor heating.