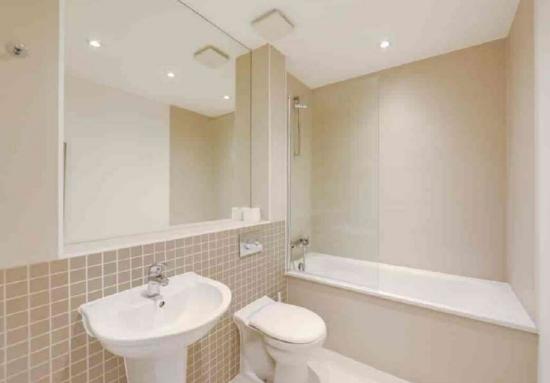

#### **Bathroom**

7' 6" x 5' 8" (2.29m x 1.73m)

Inset ceiling spotlights, bathtub with shower and screen, washbasin, WC, heated towel rail, tile flooring.