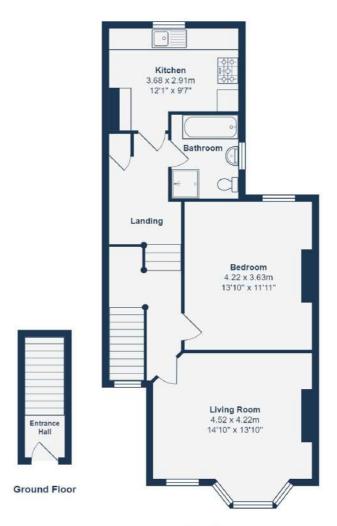

### **GROUND FLOOR**

### **Entrance Hall**

Ceiling light, tiled flooring. Stairs to:

#### FIRST FLOOR

### Landing

Spotlights, double glazed window to front, storage cupboard, radiator, storage cupboard, laminate flooring. Doors to:

### **Living Room**

14' 10" x 13' 10" (4.52m x 4.22m)

Pendant ceiling light, double glazed windows to front, alcove shelving, radiator, laminate flooring.

### **Bedroom**

13' 10" x 11' 11" (4.22m x 3.63m)

Pendant ceiling light, double glazed window to rear, laminate flooring.

### Bathroom

Ceiling light, double glazed window to side, walk in shower cubicle, panel enclosed bath, pedestal basin with wall hung vanity units, WC, tiled splashback, radiator, tiled flooring.

#### Kitchen

12' 1" x 9' 7" (3.68m x 2.92m)

Spotlights, double glazed window to rear, matching wall and base units, breakfast bar, laminate worktop with tiled splashback, stainless steel 1 1/2 sink with drainer, extractor hood, radiator, laminate flooring. Space for range cooker, fridge/freezer and washing machine.

## Like what you see?

Call **020 8690 3656** or email us at **catford@stanfordestates.london** to arrange a viewing or request further information

First Floor Area: 61.4 m<sup>2</sup> ... 660 ft<sup>2</sup>

Total Area: 65.2 m2 ... 702 ft2

Drawn for Stanfords Sales & Lettings

This floorplan is for illustrative purposes only. Whilst every effort has been made to ensure the accuracy of the plan, the dimensions and total area are approximated only and should not be relied upon.