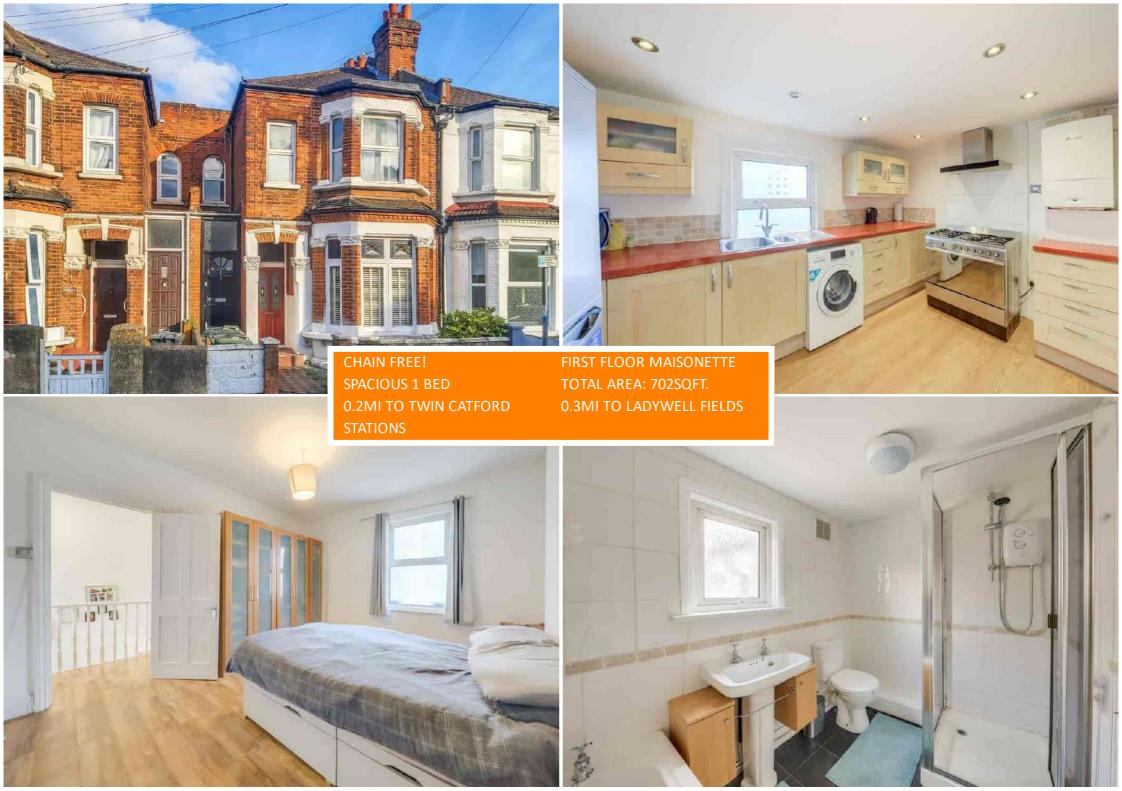

Guide Price £300,000 Leasehold

1 bedroom maisonette

Nelgarde Road Catford

# Read all about it...

A bright and spacious 1-bed maisonette in easy reach of fantastic rail links, ideal for first time buyers and investors.

Spanning just over 700sqft this impressive property is situated on the first floor of a converted Victorian home and benefits from having it's own front door. To the front is an almost 15' x 14' living room offering ample living space and there's also a great size double bedroom. The bathroom has space for a separate bath and shower, whilst the kitchen has room for a breakfast bar. The flat also has the added bonus of a spacious loft, great for storage but also offers potential to extend STPP.

Ideally located close to the Twin Catford Stations, it offers great travel links into central London and surrounding areas, making it ideal for young professionals and commuters. The ever popular Ladywell Fields is also on your doorstep and within walking distance, is Catford town centre, with a vast selection of exciting places to eat, drink and visit. Popular local attractions and events include the independent cinema, Catford Mews, and the local Catford Food Market, held on the last Sunday of every month.

#### Kitchen

12' 1" x 9' 7" (3.68m x 2.92m)

Spotlights, double glazed window to rear, matching wall and base units, breakfast bar, laminate worktop with tiled splashback, stainless steel 1 1/2 sink with drainer, extractor hood, radiator, laminate flooring. Space for range cooker, fridge/freezer and washing machine.

### **Bedroom**

13' 10" x 11' 11" (4.22m x 3.63m)

Pendant ceiling light, double glazed window to rear, laminate flooring.

### Bathroom

Ceiling light, double glazed window to side, walk in shower cubicle, panel enclosed bath, pedestal basin with wall hung vanity units, WC, tiled splashback, radiator, tiled flooring.