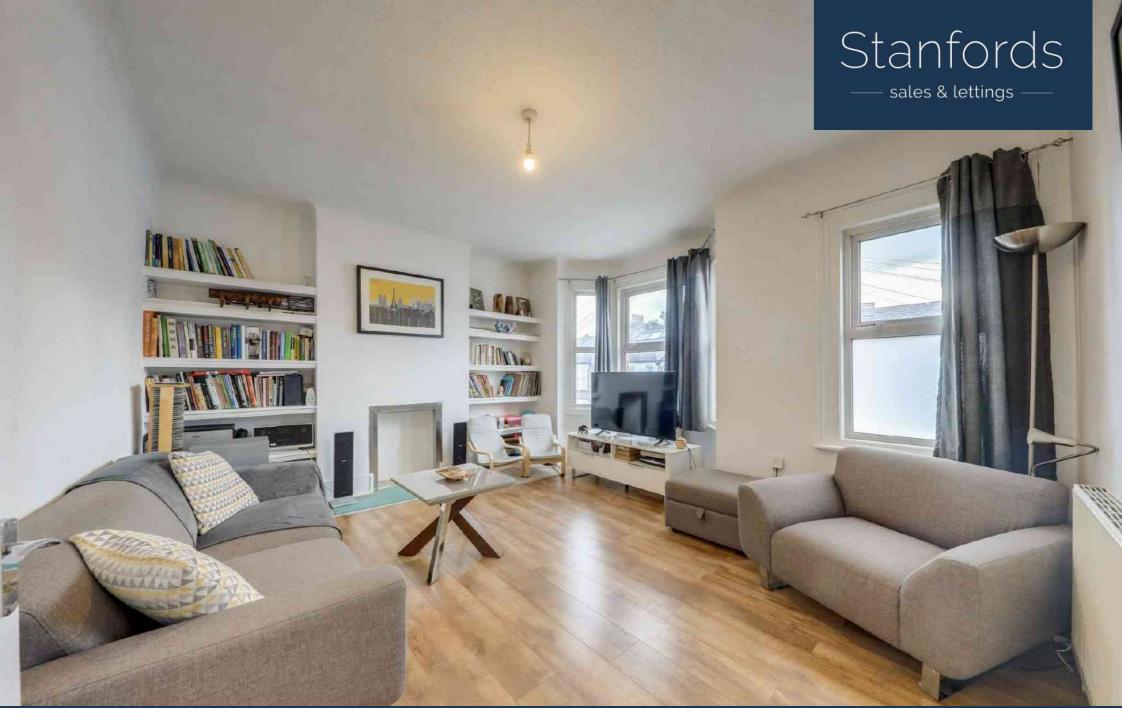

### **Living Room**

14' 10" x 13' 10" (4.52m x 4.22m)

Pendant ceiling light, double glazed windows to front, alcove shelving, radiator, laminate flooring.

### **Bedroom**

13' 10" x 11' 11" (4.22m x 3.63m)

Pendant ceiling light, double glazed window to rear, laminate flooring.