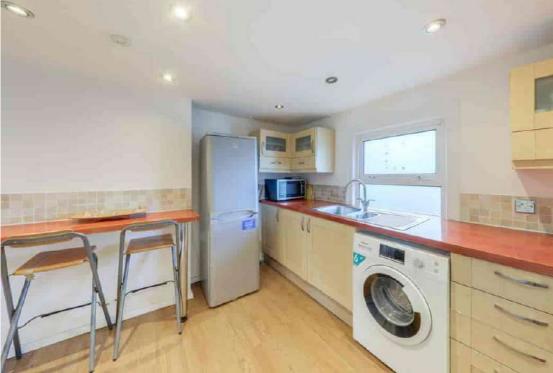

#### Kitchen

12' 1" x 9' 7" (3.68m x 2.92m)

Spotlights, double glazed window to rear, matching wall and base units, breakfast bar, laminate worktop with tiled splashback, stainless steel 1 1/2 sink with drainer, extractor hood, radiator, laminate flooring. Space for range cooker, fridge/freezer and washing machine.