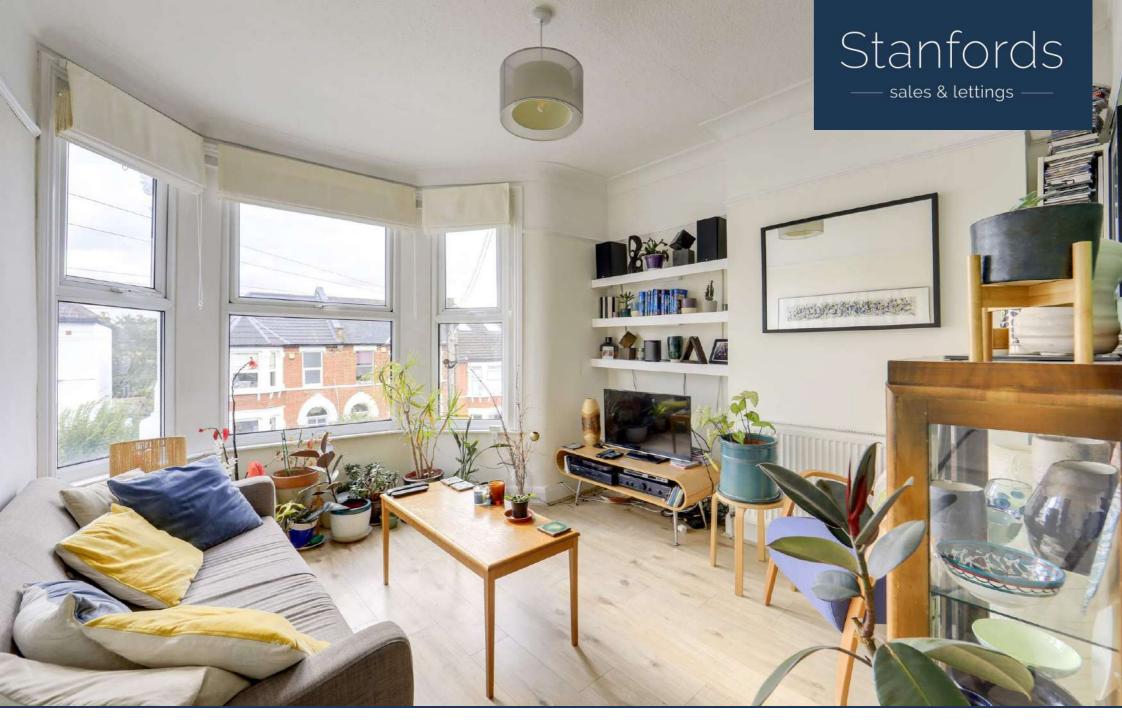

# Read all about it...

This light and spacious two-bedroom flat is located on Fordel Road, a quiet residential street in the desirable Corbett Estate.

Set on the first floor of a charming period conversion, the flat features a cosy lounge, bathed in natural light from its bay windows, alongside a modern kitchen with sleek fitted units. The spacious landing leads to two well-proportioned bedrooms and a bathroom.

### Lounge

11' 4" x 9' 5" (3.45m x 2.87m)

Double-glazed bay windows, pendant ceiling light, alcove shelving, radiator, laminate wood flooring.