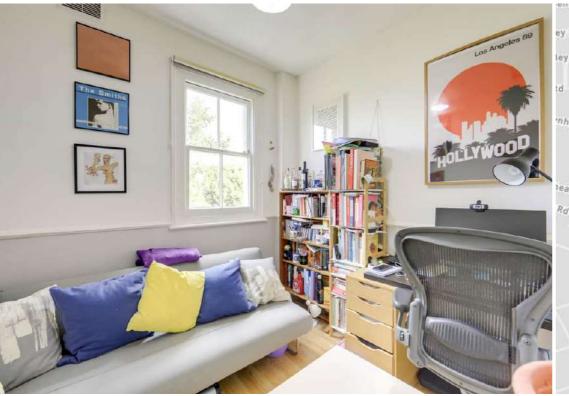

#### **Bedroom**

11' 4" x 10' 7" (3.45m x 3.23m) Sash window, pendant ceiling light, radiator,

#### Bedroom

fitted carpet.

8' 8" x 8' 5" (2.64m x 2.57m)

Sash window, pendant ceiling light, radiator, laminate wood flooring.