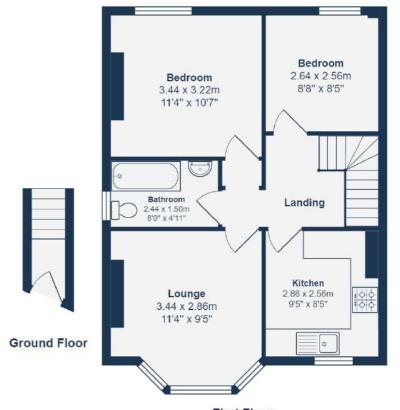

## **FIRST FLOOR**

#### **Hallway**

Pendant ceiling light, fitted carpet.

### Lounge

11' 4" x 9' 5" (3.45m x 2.87m)

Double-glazed bay windows, pendant ceiling light, alcove shelving, radiator, laminate wood flooring.

### Kitchen

9' 5" x 8' 5" (2.87m x 2.57m)

Double-glazed window, pendant ceiling light, fitted kitchen units, sink with mixer tap and drainer, plumbing for washing machine, integrated dishwasher, oven, gas hob, extractor

#### **Bedroom**

11' 4" x 10' 7" (3.45m x 3.23m) Sash window, pendant ceiling light, radiator,

#### Bedroom

fitted carpet.

8' 8" x 8' 5" (2.64m x 2.57m)

Sash window, pendant ceiling light, radiator, laminate wood flooring.

#### **Bathroom**

8' 0" x 4' 11" (2.44m x 1.50m)

## Like what you see?

Call **020 8690 3656** or email us at **catford@stanfordestates.london** to arrange a viewing or request further information

First Floor Area: 48.9 m<sup>2</sup> ... 526 ft<sup>2</sup>

Total Area: 50.7 m<sup>2</sup> ... 545 ft<sup>2</sup>

Drawn for Stanfords Sales & Lettings

This floorplan is for illustrative purposes only. Whilst every effort has been made to ensure the accuracy of the plan, the dimensions and total area are approximated only and should not be relied upon.