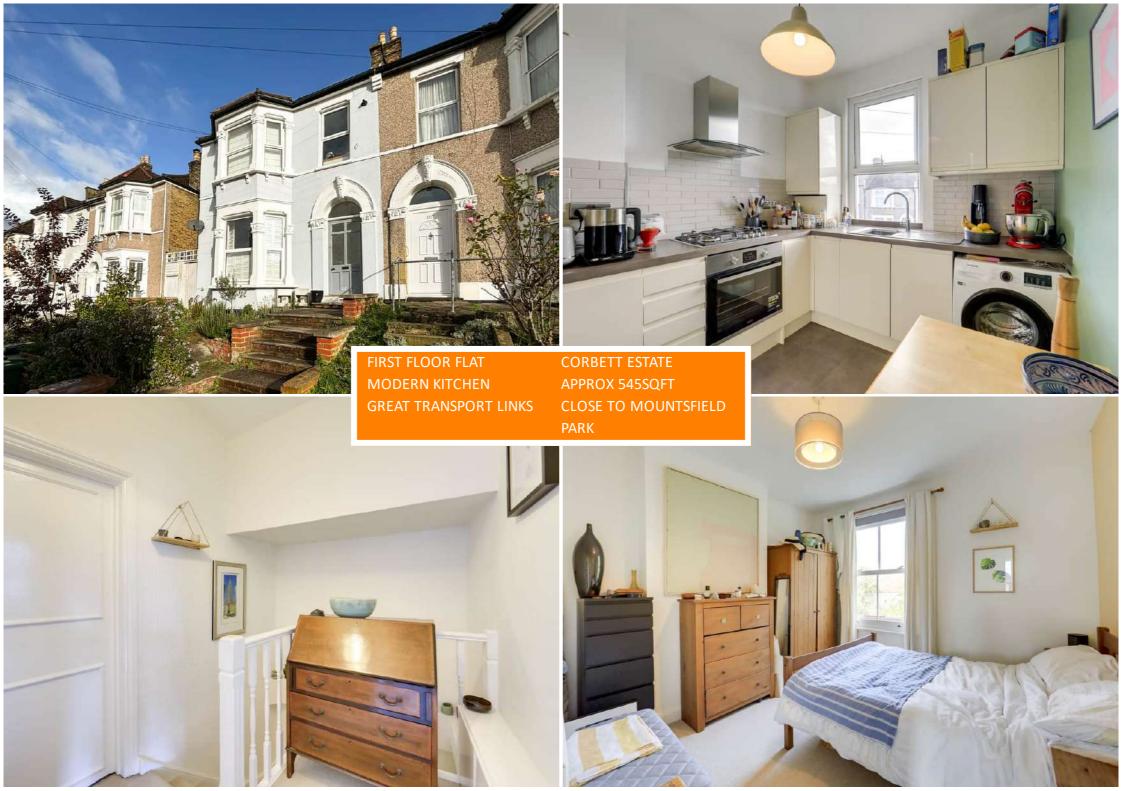

# Read all about it...

This light and spacious two-bedroom flat is located on Fordel Road, a quiet residential street in the desirable Corbett Estate.

Set on the first floor of a charming period conversion, the flat features a cosy lounge, bathed in natural light from its bay windows, alongside a modern kitchen with sleek fitted units. The spacious landing leads to two well-proportioned bedrooms and a bathroom.

Conveniently situated within a mile of both Hither Green and Catford stations, the flat offers excellent commuter links into Central London and beyond. Nestled in a vibrant community, the area is rich in amenities, with a variety of shops, supermarkets, and exciting places to eat and drink. Popular with young families, Fordel Road is well-served by local nurseries and schools, while the beautiful open spaces of Mountsfield Park are just a short walk away —perfect for outdoor activities and leisurely strolls.

### Kitchen

9' 5" x 8' 5" (2.87m x 2.57m)

Double-glazed window, pendant ceiling light, fitted kitchen units, sink with mixer tap and drainer, plumbing for washing machine, integrated dishwasher, oven, gas hob, extractor

#### **Bedroom**

11' 4" x 10' 7" (3.45m x 3.23m) Sash window, pendant ceiling light, radiator,

#### Bedroom

fitted carpet.

8' 8" x 8' 5" (2.64m x 2.57m)

Sash window, pendant ceiling light, radiator, laminate wood flooring.