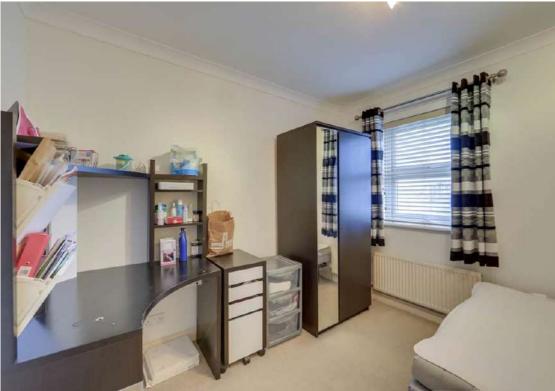

#### **Bedroom**

11' 5" x 10' 4" (3.48m x 3.15m)

Double-glazed window, pendant ceiling light, built-in cupboard, radiator, fitted carpet.

#### **Bedroom**

11' 5" x 9' 9" (3.48m x 2.97m)

Double-glazed window, ceiling light, built-in cupboard, radiator, fitted carpet.