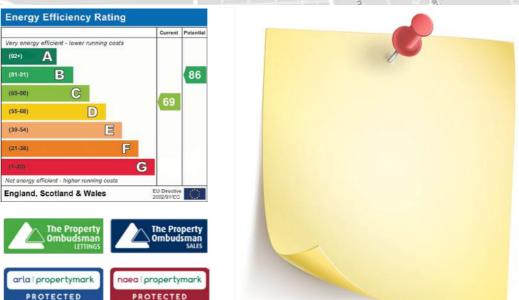

11' 5" x 10' 4" (3.48m x 3.15m)

Double-glazed window, pendant ceiling light, built-in cupboard, radiator, fitted carpet.

#### **Bedroom**

11' 5" x 9' 9" (3.48m x 2.97m)

Double-glazed window, ceiling light, built-in cupboard, radiator, fitted carpet.

## **Bathroom**

4' 8" x 7' 11" (1.42m x 2.41m)

Ceiling light, bathtub with shower and screen, pedestal washbasin, WC, radiator, tile flooring.

# **OUTSIDE**

#### Garden

Paved garden

**Off-Street Parking Space** 



Total Area: 65.4 m<sup>2</sup> ... 704 ft<sup>2</sup> (excluding garden)

Drawn for Stanfords Sales & Lettings

This floorplan is for illustrative purposes only. Whilst every effort has been made to ensure the accuracy of the plan, the dimensions and total area are approximated only and should not be relied upon.











Robert Stanford Estates property particulars are produced in accordance with the Consumer Rights Act (2015) and should not be construed as a contract or offer. The contents of these property particulars are to provide a general illustration only and are inconsequential to any decisions to purchase a property. A potential buyer accepts that all representations made by these particulars are made in good faith on behalf of the seller and require verification by a buyers' legal and professional representatives prior to an exchange of contracts.

We offer no guarantees for any structural component, service or appliance and while we make every effort to take accurate measurements and distances, they are illustrative only. Any reliance you place on information within these particulars is theref