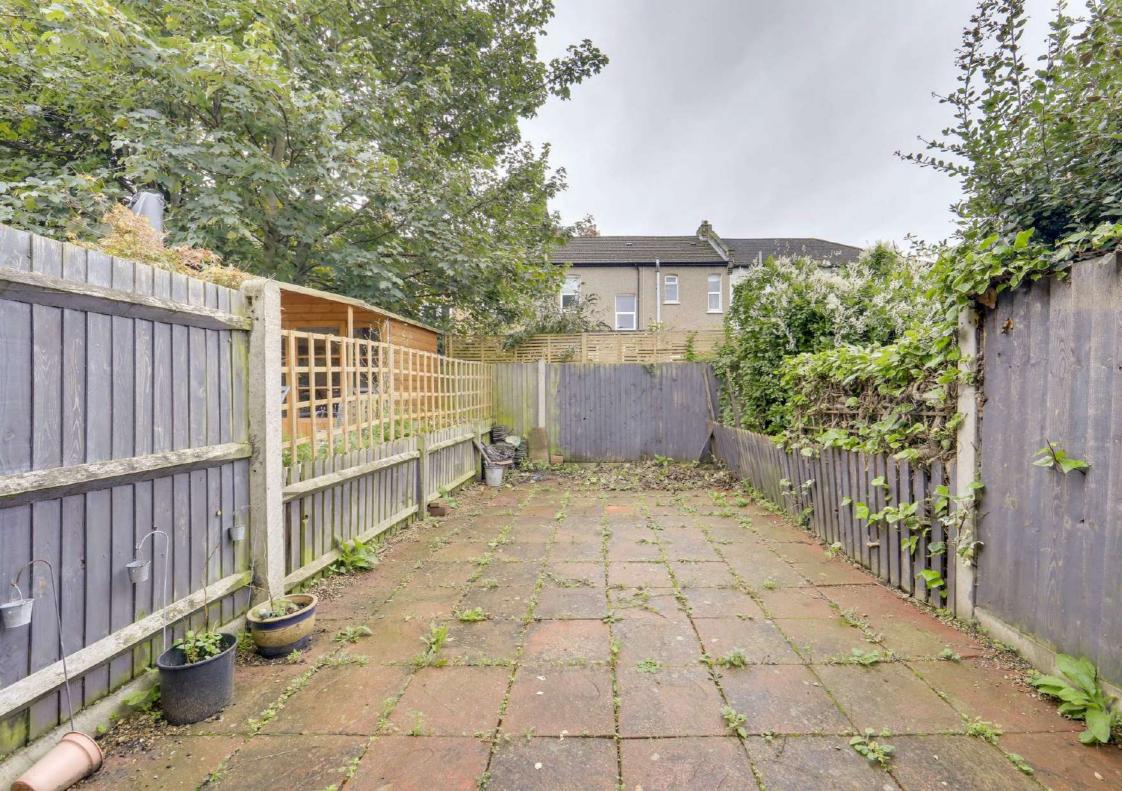

Inside, the entrance hall leads to a well-equipped kitchen and a spacious lounge, offering ample room for a dining table. A handy storage cupboard adds practicality, while sliding doors open onto the sunny southwest-facing garden—perfect for outdoor relaxation. Upstairs, there are two generously sized bedrooms, both with built-in storage, along with a family bathroom and loft access for additional storage.

# **OUTSIDE**

#### Garden

Paved garden

**Off-Street Parking Space** 

Total Area: 65.4 m<sup>2</sup> ... 704 ft<sup>2</sup> (excluding garden)

Drawn for Stanfords Sales & Lettings

This floorplan is for illustrative purposes only. Whilst every effort has been made to ensure the accuracy of the plan, the dimensions and total area are approximated only and should not be relied upon.