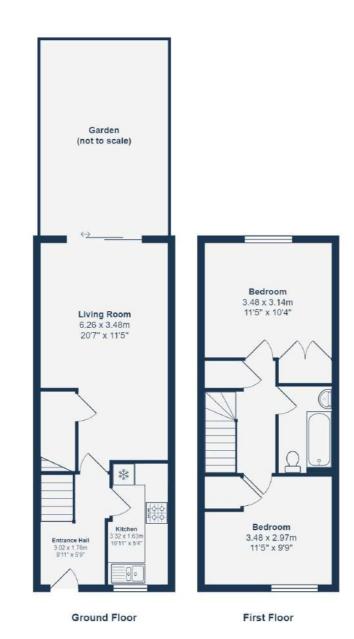

# **GROUND FLOOR**

## **Entrance Hall**

9' 11" x 5' 9" (3.02m x 1.75m)

Pendant ceiling light, laminate wood flooring.

#### Kitchen

10' 11" x 5' 4" (3.33m x 1.63m)

Double-glazed window, ceiling light, 1.5 bowl sink with mixer tap and drainer, dishwasher, washing machine, fridge/freezer, integrated oven, gas hob and extractor hood, combi boiler, tile flooring.

## Lounge

20' 7" x 11' 5" (6.27m x 3.48m)

Double-glazed sliding doors, pendant ceiling light, storage cupboard, radiator, laminate wood flooring.

# FIRST FLOOR

#### **Bedroom**

11' 5" x 10' 4" (3.48m x 3.15m)

Double-glazed window, pendant ceiling light, built-in cupboard, radiator, fitted carpet.

#### **Bedroom**

11' 5" x 9' 9" (3.48m x 2.97m)

Double-glazed window, ceiling light, built-in cupboard, radiator, fitted carpet.

## **Bathroom**

4' 8" x 7' 11" (1.42m x 2.41m)

Ceiling light, bathtub with shower and screen, pedestal washbasin, WC, radiator, tile flooring.

# **OUTSIDE**

#### Garden

Paved garden

**Off-Street Parking Space** 

Total Area: 65.4 m<sup>2</sup> ... 704 ft<sup>2</sup> (excluding garden)

Drawn for Stanfords Sales & Lettings

This floorplan is for illustrative purposes only. Whilst every effort has been made to ensure the accuracy of the plan, the dimensions and total area are approximated only and should not be relied upon.