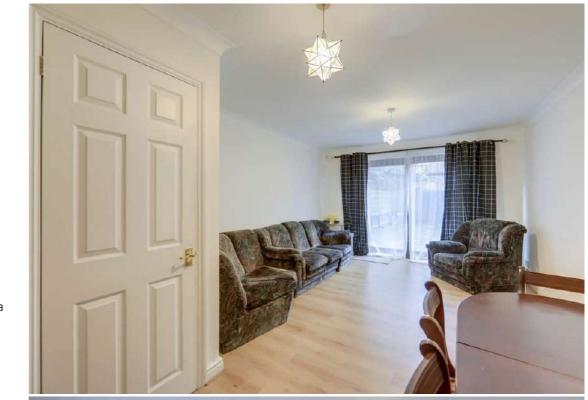

Inside, the entrance hall leads to a well-equipped kitchen and a spacious lounge, offering ample room for a dining table. A handy storage cupboard adds practicality, while sliding doors open onto the sunny southwest-facing garden—perfect for outdoor relaxation. Upstairs, there are two generously sized bedrooms, both with built-in storage, along with a family bathroom and loft access for additional storage.

## Lounge

20' 7" x 11' 5" (6.27m x 3.48m)

Double-glazed sliding doors, pendant ceiling light, storage cupboard, radiator, laminate wood flooring.