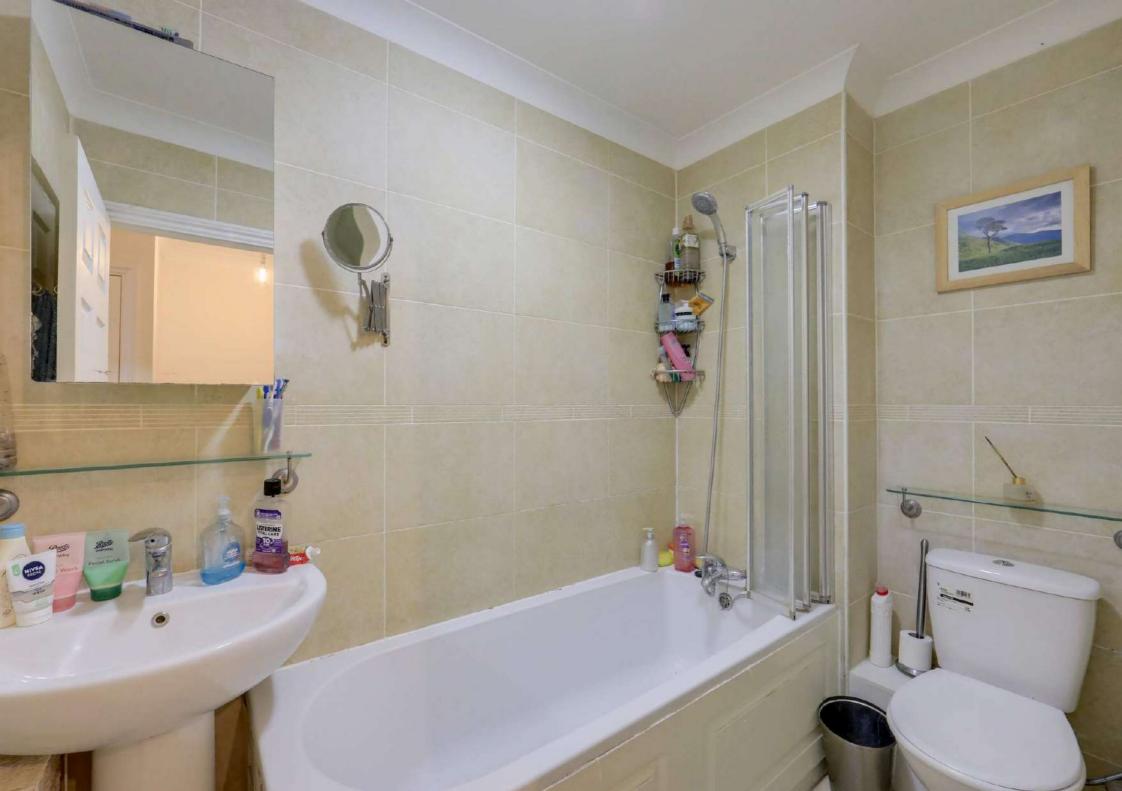

## **Bathroom**

4' 8" x 7' 11" (1.42m x 2.41m)

Ceiling light, bathtub with shower and screen, pedestal washbasin, WC, radiator, tile flooring.