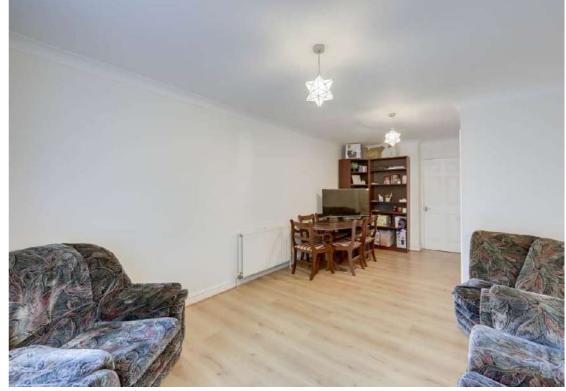

Inside, the entrance hall leads to a well-equipped kitchen and a spacious lounge, offering ample room for a dining table. A handy storage cupboard adds practicality, while sliding doors open onto the sunny southwest-facing garden—perfect for outdoor relaxation. Upstairs, there are two generously sized bedrooms, both with built-in storage, along with a family bathroom and loft access for additional storage.

## Lounge

20' 7" x 11' 5" (6.27m x 3.48m)

Double-glazed sliding doors, pendant ceiling light, storage cupboard, radiator, laminate wood flooring.