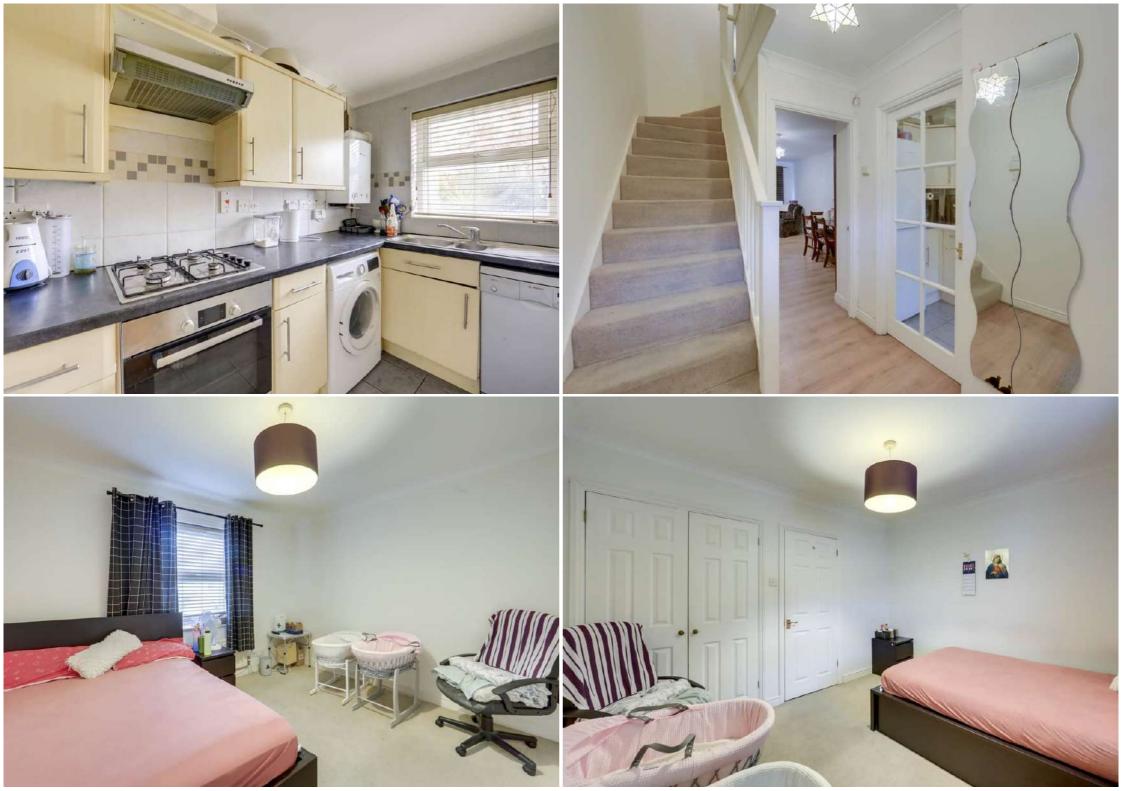

Inside, the entrance hall leads to a well-equipped kitchen and a spacious lounge, offering ample room for a dining table. A handy storage cupboard adds practicality, while sliding doors open onto the sunny southwest-facing garden—perfect for outdoor relaxation. Upstairs, there are two generously sized bedrooms, both with built-in storage, along with a family bathroom and loft access for additional storage.

## **Entrance Hall**

9' 11" x 5' 9" (3.02m x 1.75m)

Pendant ceiling light, laminate wood flooring.

#### Kitchen

10' 11" x 5' 4" (3.33m x 1.63m)

Double-glazed window, ceiling light, 1.5 bowl sink with mixer tap and drainer, dishwasher, washing machine, fridge/freezer, integrated oven, gas hob and extractor hood, combi boiler, tile flooring.

#### **Bedroom**

11' 5" x 10' 4" (3.48m x 3.15m)

Double-glazed window, pendant ceiling light, built-in cupboard, radiator, fitted carpet.

#### **Bedroom**

11' 5" x 9' 9" (3.48m x 2.97m)

Double-glazed window, ceiling light, built-in cupboard, radiator, fitted carpet.