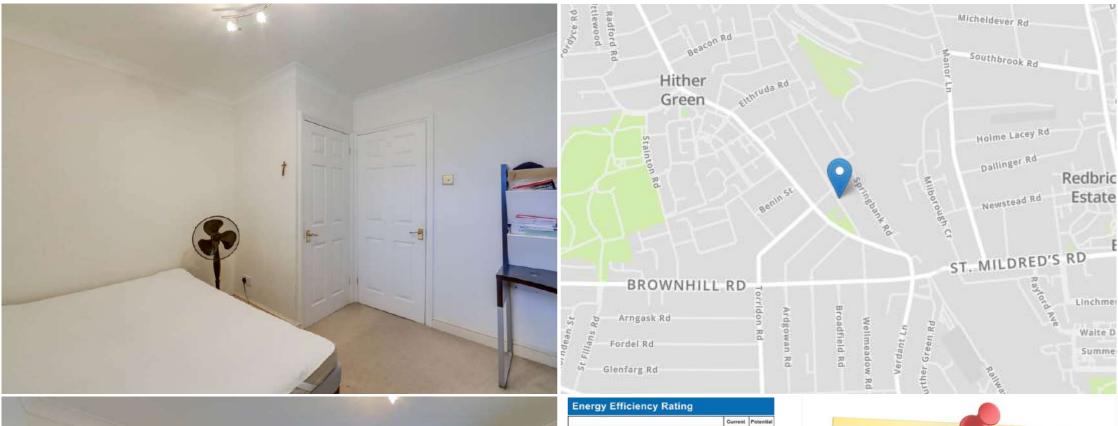

#### **Bedroom**

11' 5" x 10' 4" (3.48m x 3.15m)

Double-glazed window, pendant ceiling light, built-in cupboard, radiator, fitted carpet.

#### **Bedroom**

11' 5" x 9' 9" (3.48m x 2.97m)

Double-glazed window, ceiling light, built-in cupboard, radiator, fitted carpet.

# Read all about it...

Offered to the market with no onward chain, this two-bedroom terraced house is an ideal opportunity for buyers seeking a home in a vibrant area with excellent transport links. Situated on Wellmeadow Road, a quiet residential street within the sought-after Corbett Estate, the property benefits from allocated off-street parking and is conveniently located just 0.3 miles from Hither Green Station, which offers frequent services to Central London. The local area features a 24-hour Anytime Fitness gym, friendly shops, and a variety of places to eat and drink, with the beautiful Mountsfield Park within easy walking distance.