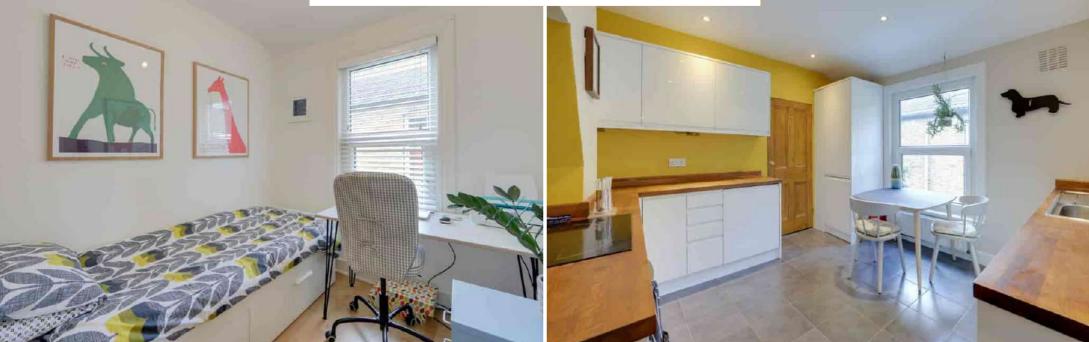

#### Bedroom

11' 3" x 10' 5" (3.43m x 3.17m) Double glazed window to rear, ceiling pendant light, built in wardrobes, radiator, fitted carpet.

#### Kitchen/Diner

11' 3" x 10' 11" (3.43m x 3.33m) Double glazed window to side, spotlights, fitted kitchen, sink with miter tap, 4 ring electric hob, integrated oven, extractor hood, integrated fridge, integrated freezer, washing machine.