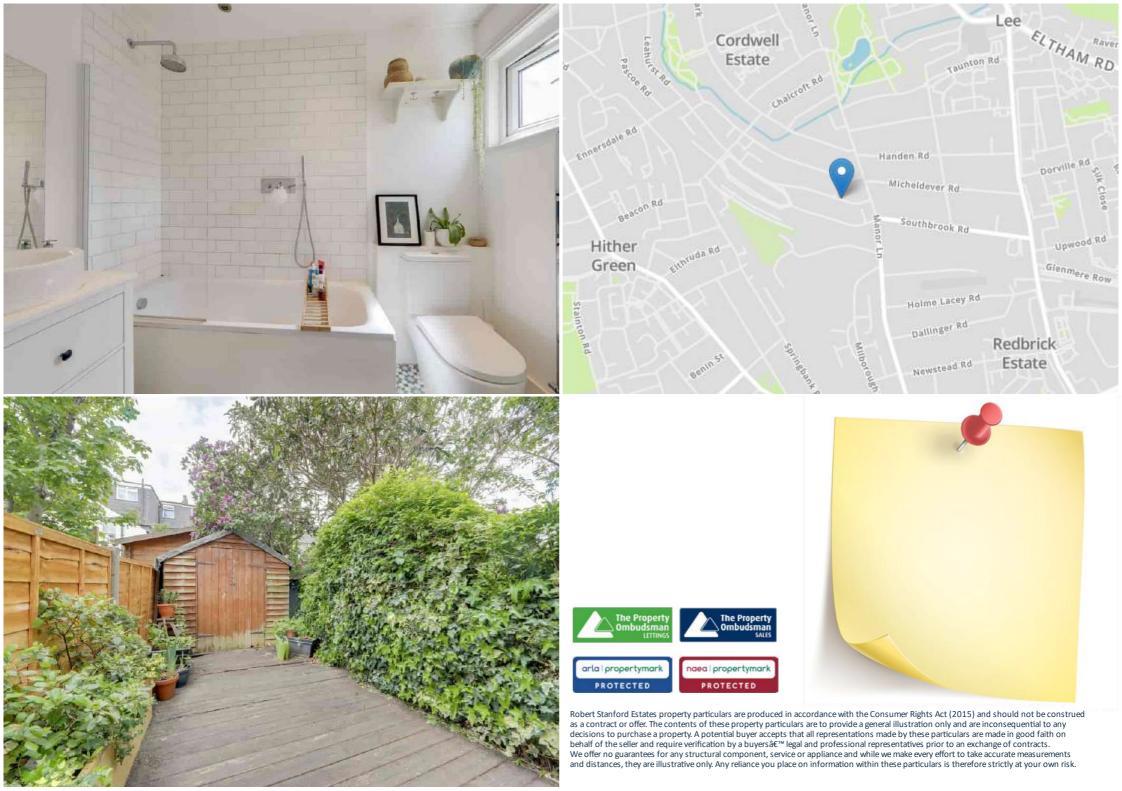

### Bathroom

8' 4" x 5' 4" (2.54m x 1.63m) Double glazed window to rear, spotlights, tile enclosed bath with overhead and handheld showers attachments, low level W/C, wash basin with mixer tap and storage, heated towel rail, tiled flooring.

Situated on Leahurst Road, this property is ideally located within just 0.3 miles of Hither Green Station, providing frequent services into Central London, as well as friendly local shops, popular places to eat and drink and good nurseries and schools, including the 'Outstanding' rated Brindishe Manor Primary School.

OUTSIDE Private Garden

Lounge 4 92 x 3 99m 16'2" x 13'1" Bedroom 3.44 x 3.17m 11'3" x 10'5' Bedroom 2.41 x 2.25m 7'11" x 7'5" Kitchen/Dine 3.43 x 3.34m 11'3" x 10'11" Garden Bathroe 254 x 1.61

Ground Floor