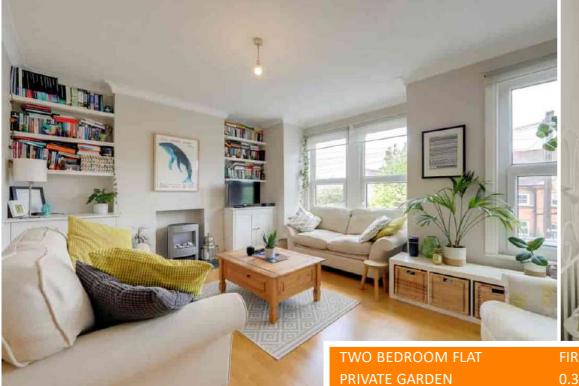

#### Lounge

16' 2" x 13' 1" (4.93m x 3.99m) Double glazed windows to front, ceiling pendant light, electric heater with stone effect, alcove storage cupboards and shelving, radiator, wood flooring.