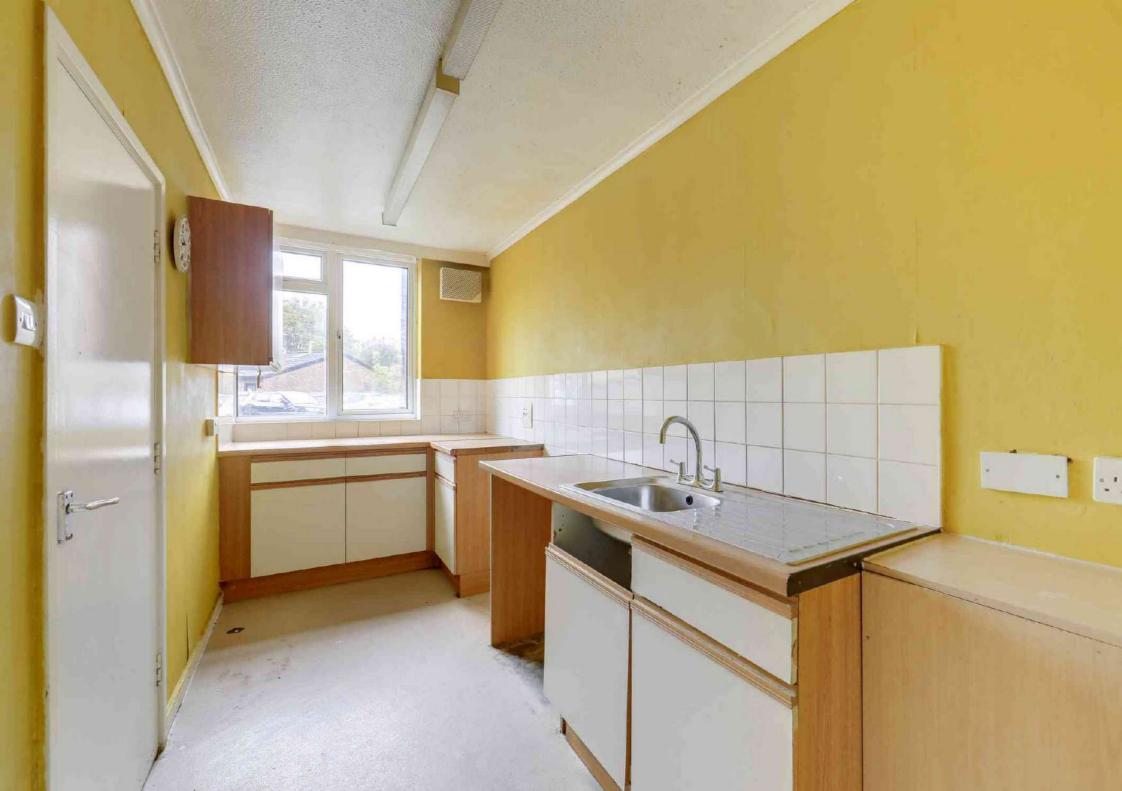

#### Kitchen

14' 10" x 5' 10" (4.52m x 1.78m)

Double-glazed windows, tube ceiling lights, fitted kitchen units, sink with mixer tap and drainer, plumbing for washing machine, cooker connections, radiator.