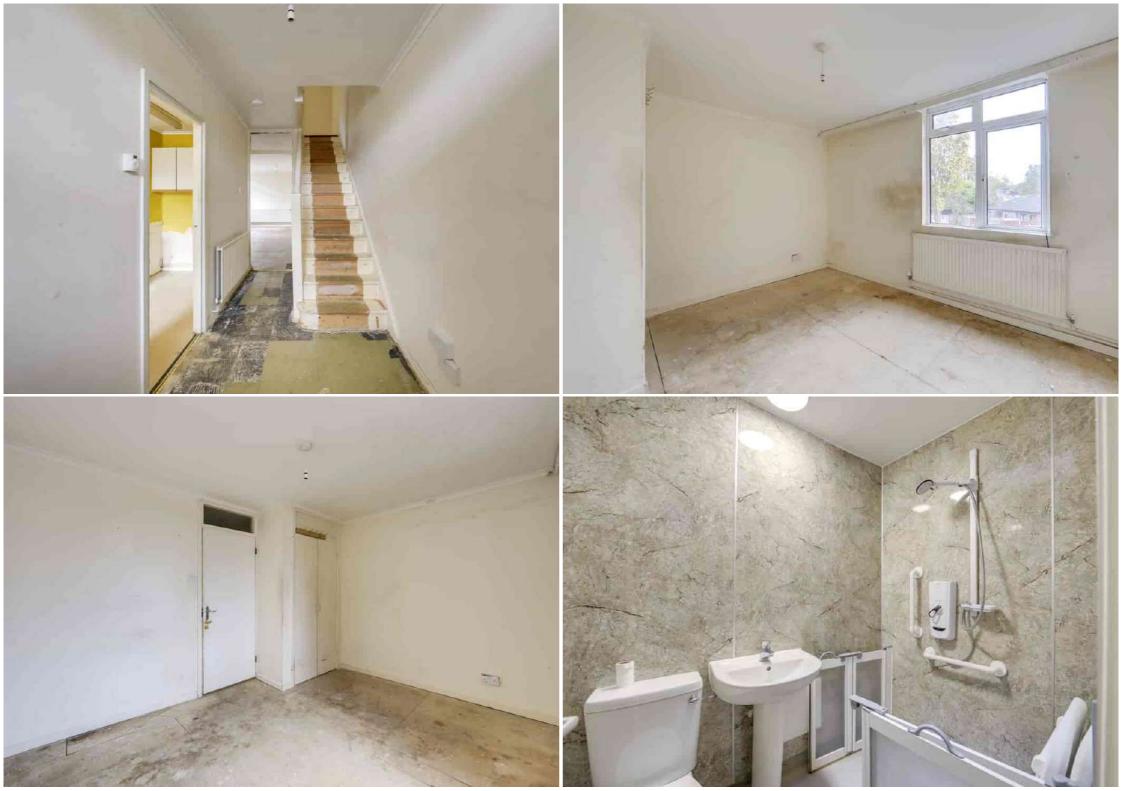

#### **Entrance Hall**

14' 10" x 5' 9" (4.52m x 1.75m) Pendant ceiling light, radiator.

#### **Bedroom**

11' 11" x 10' 2" (3.63m x 3.10m)

Double-glazed window, pendant ceiling light, built-in wardrobe, radiator.

#### **Shower Room**

6' 7" x 5' 9" (2.01m x 1.75m)

Flush ceiling light, fully accessible walk in shower. pedestal washbasin, WC, heated towel rail, vinyl flooring.