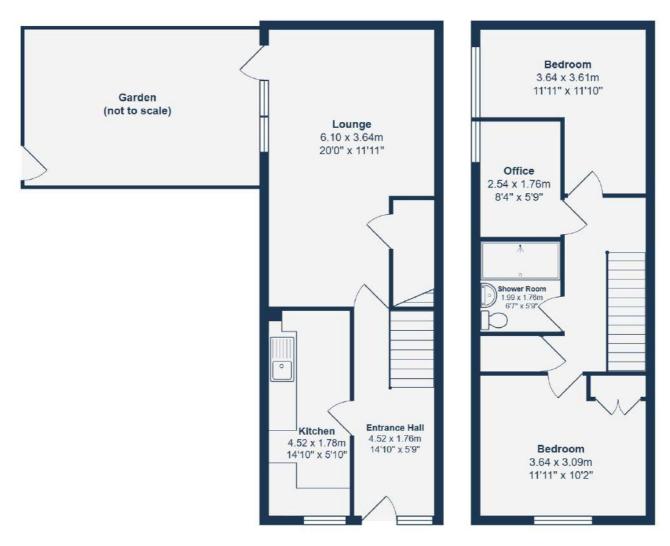

## **GROUND FLOOR**

#### **Entrance Hall**

14' 10" x 5' 9" (4.52m x 1.75m) Pendant ceiling light, radiator.

#### Kitchen

14' 10" x 5' 10" (4.52m x 1.78m)

Double-glazed windows, tube ceiling lights, fitted kitchen units, sink with mixer tap and drainer, plumbing for washing machine, cooker connections, radiator.

## Lounge

20' 0" x 11' 11" (6.10m x 3.63m)

Double-glazed windows and door to garden, pendant ceiling light, storage cupboard, radiators.

# FIRST FLOOR

#### **Bedroom**

11' 11" x 10' 2" (3.63m x 3.10m)

Double-glazed window, pendant ceiling light, built-in wardrobe, radiator.

#### **Shower Room**

6' 7" x 5' 9" (2.01m x 1.75m)

Flush ceiling light, fully accessible walk in shower. pedestal washbasin, WC, heated towel rail, vinyl flooring.

#### **Bedroom**

11' 11" x 11' 10" (3.63m x 3.61m)

Double-glazed window, pendant ceiling light, radiator.

### Office

8' 4" x 5' 9" (2.54m x 1.75m)

Double-glazed window, pendant ceiling light, radiator.

## **OUTSIDE**

#### Garden

Paved garden with rear access.

Ground Floor First Floor

Total Area: 78.1 m<sup>2</sup> ... 841 ft<sup>2</sup> (excluding garden)

Robert Stanford Estates property particulars are produced in accordance with the Consumer Rights Act (2015) and should not be construed as a contract or offer. The contents of these property particulars are to provide a general illustration only and are inconsequential to any decisions to purchase a property. A potential buyer accepts that all representations made by these particulars are made in good faith on behalf of the seller and require verification by a buyers' legal and professional representatives prior to an exchange of contracts. We offer no guarantees for any structural component, service or appliance and while we make every effort to take accurate measurements and distances, they are illustrative only. Any reliance you place on information within these particulars is therefore strictly at your own risk.