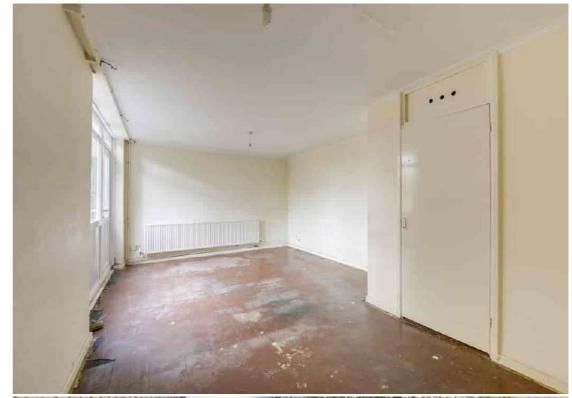

# Read all about it...

Offered to the market with no onward chain, this two-bedroom end-of-terrace house provides an exciting opportunity for buyers eager to create their ideal home.

While in need of renovation throughout, this property offers a blank canvas with gas central heating and double-glazed windows already in place. The ground floor features a spacious entrance hall leading to a kitchen and a good-sized lounge at the rear, with views of the garden. Upstairs, the current layout includes two bedrooms and an additional room that would make an ideal home office, though the partition wall between the two rear rooms could easily be removed to restore two generously sized double bedrooms. A shower room and ample built-in storage complete this floor. Outside, you'll find a low-maintenance garden benefitting from rear access.

#### **Bedroom**

11' 11" x 10' 2" (3.63m x 3.10m)

Double-glazed window, pendant ceiling light, built-in wardrobe, radiator.

#### **Bedroom**

11' 11" x 11' 10" (3.63m x 3.61m)

Double-glazed window, pendant ceiling light, radiator.

### Office

8' 4" x 5' 9" (2.54m x 1.75m)

Double-glazed window, pendant ceiling light, radiator.