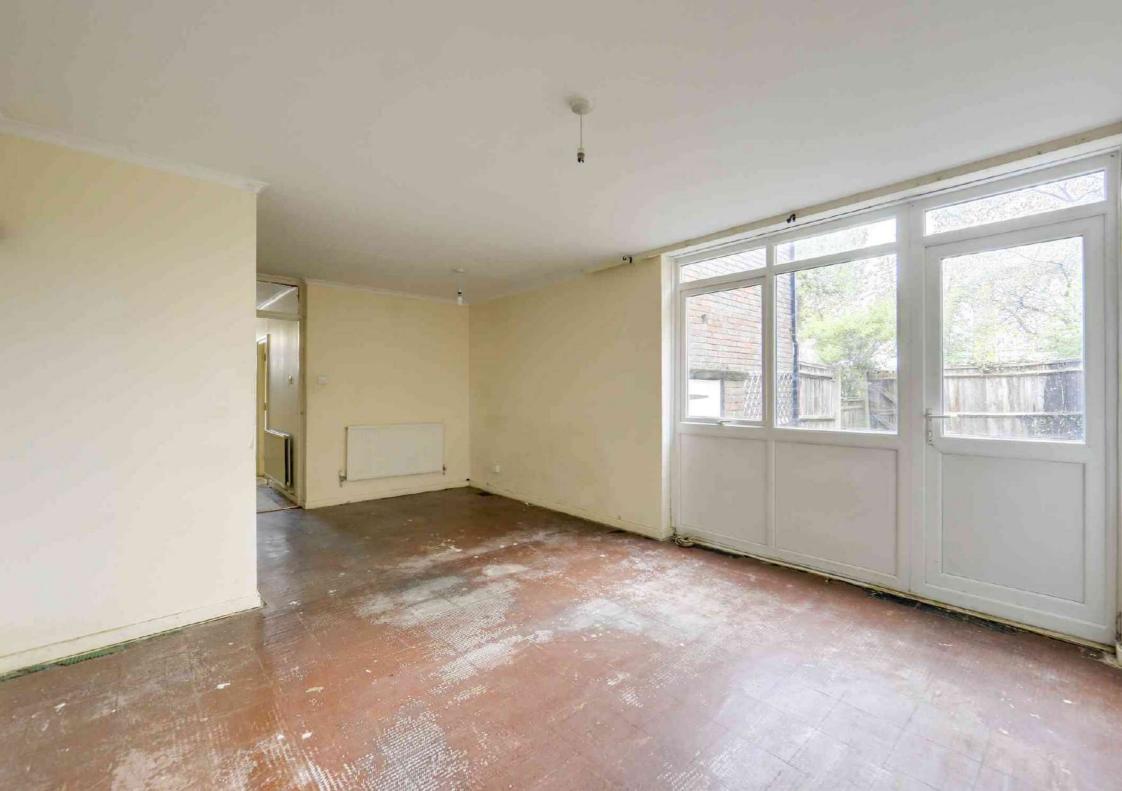

# Read all about it...

Offered to the market with no onward chain, this two-bedroom end-of-terrace house provides an exciting opportunity for buyers eager to create their ideal home.

While in need of renovation throughout, this property offers a blank canvas with gas central heating and double-glazed windows already in place. The ground floor features a spacious entrance hall leading to a kitchen and a good-sized lounge at the rear, with views of the garden. Upstairs, the current layout includes two bedrooms and an additional room that would make an ideal home office, though the partition wall between the two rear rooms could easily be removed to restore two generously sized double bedrooms. A shower room and ample built-in storage complete this floor. Outside, you'll find a low-maintenance garden benefitting from rear access.

## Lounge

20' 0" x 11' 11" (6.10m x 3.63m)

Double-glazed windows and door to garden, pendant ceiling light, storage cupboard, radiators.