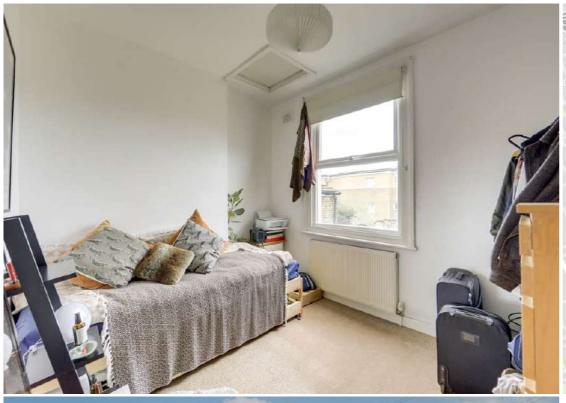

#### Bedroom

11' 8" x 9' 0" (3.56m x 2.74m) Double-glazed window, pendant ceiling light, alcove shelving, radiator, fitted carpet.

#### Bedroom

10' 11" x 8' 10" (3.33m x 2.69m) Double-glazed window, pendant ceiling light, radiator, fitted carpet.