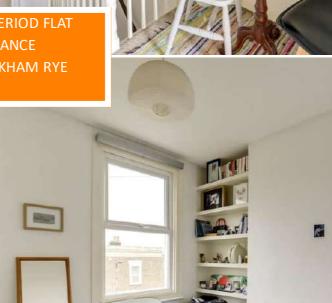

### SECOND FLOOR

Landing

Pendant ceiling light, radiator, fitted carpet.

#### Lounge

14' 1" x 8' 10" (4.29m x 2.69m) Double-glazed window, pendant ceiling light, radiator, fitted carpet.