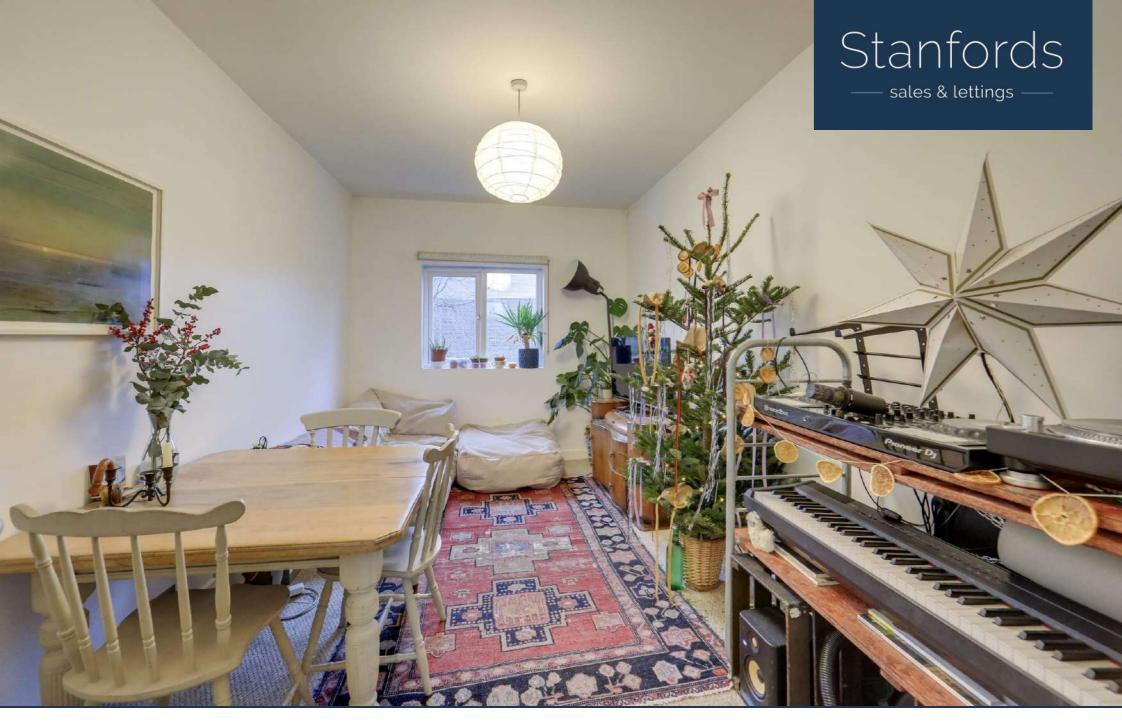

# Read all about it...

Offered to the market with no onward chain, this bright and spacious split-level two-bedroom flat is ideal for buyers seeking a move-in-ready home in a vibrant location with excellent commuter links.

The property features its own private entrance, with a spacious entrance hall providing convenient storage for coats and shoes. Upstairs, the landing offers additional versatile space and leads to a cosy lounge, a modern kitchen and bathroom, and two generously sized bedrooms.

#### Lounge

14' 1" x 8' 10" (4.29m x 2.69m) Double-glazed window, pendant ceiling light, radiator, fitted carpet.