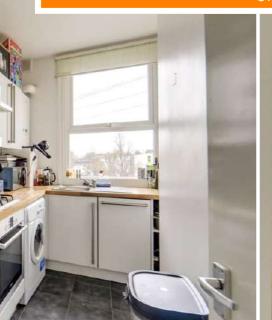

#### **Kitchen**

#### 10' 7" x 5' 3" (3.23m x 1.60m)

Double-glazed window, pendant ceiling light, fitted kitchen units, sink with mixer tap and drainer, integrated dishwasher, oven, gas hob and extractor hood, plumbing for washing machine, combi boiler, tile flooring.