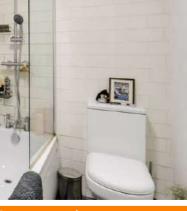

#### Bathroom

7' 9" x 4' 9" (2.36m x 1.45m) Flush ceiling light, bathtub with shower and screen, washbasin on vanity unit. WC, heated towel rail, tile flooring.

Total Area: 54.5 m<sup>2</sup> ... 587 ft<sup>2</sup>