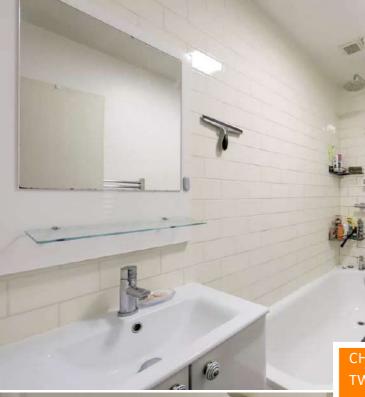

#### Bathroom

7' 9" x 4' 9" (2.36m x 1.45m) Flush ceiling light, bathtub with shower and screen, washbasin on vanity unit. WC, heated towel rail, tile flooring.

Total Area: 54.5 m<sup>2</sup> ... 587 ft<sup>2</sup>