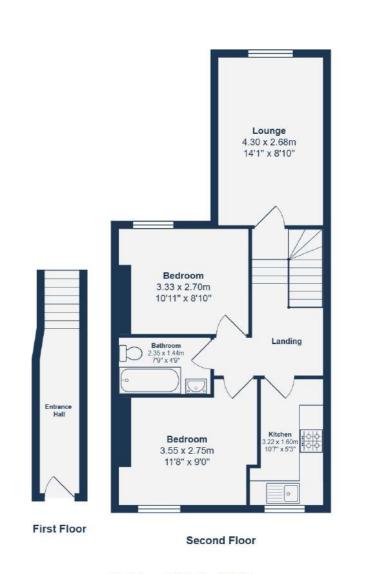

### **FIRST FLOOR**

**Entrance Hall** Pendant ceiling light, radiator, wood flooring.

### SECOND FLOOR

Landing

Pendant ceiling light, radiator, fitted carpet.

#### Lounge

14' 1" x 8' 10" (4.29m x 2.69m) Double-glazed window, pendant ceiling light, radiator, fitted carpet.

#### **Kitchen**

#### 10' 7" x 5' 3" (3.23m x 1.60m)

Double-glazed window, pendant ceiling light, fitted kitchen units, sink with mixer tap and drainer, integrated dishwasher, oven, gas hob and extractor hood, plumbing for washing machine, combi boiler, tile flooring.

#### Bedroom

11' 8" x 9' 0" (3.56m x 2.74m) Double-glazed window, pendant ceiling light, alcove shelving, radiator, fitted carpet.

#### Bedroom

10' 11" x 8' 10" (3.33m x 2.69m) Double-glazed window, pendant ceiling light, radiator, fitted carpet.

#### Bathroom

7' 9" x 4' 9" (2.36m x 1.45m) Flush ceiling light, bathtub with shower and screen, washbasin on vanity unit. WC, heated towel rail, tile flooring.

Total Area: 54.5 m<sup>2</sup> ... 587 ft<sup>2</sup>

Drawn for Stanfords Sales & Lettings This floorplan is for illustrative purposes only. Whilst every effort has been made to ensure the accuracy of the plan, the dimensions and total area are approximated only and should not be relied upon.