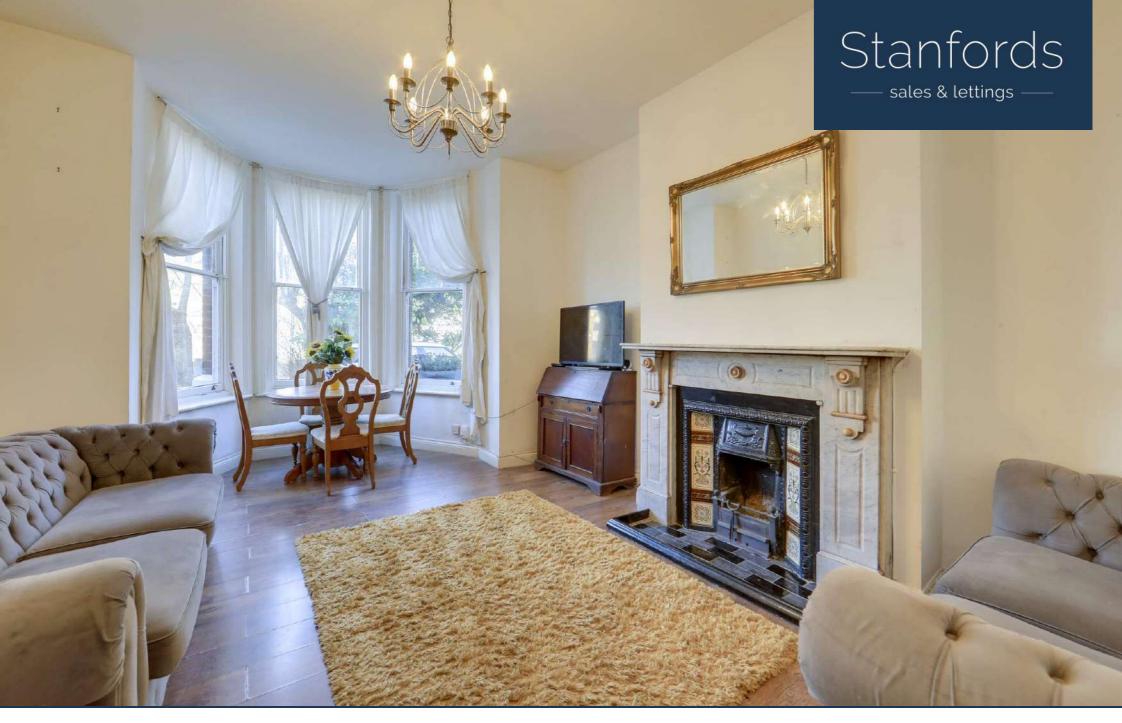

The flat is set within a charming period conversion and offers a light-filled lounge with a large bay window, creating a welcoming and airy space. The separate kitchen leads directly to a south-facing private garden, ideal for outdoor dining, gardening, or simply enjoying sunny days. Additionally, the property includes two well-sized bedrooms and a bathroom.

#### **Reception Room**

19'2" x 13'0" (5.84m x 3.96m)

Sash bay windows, chandelier ceiling light, fireplace, radiator, laminate wood flooring.