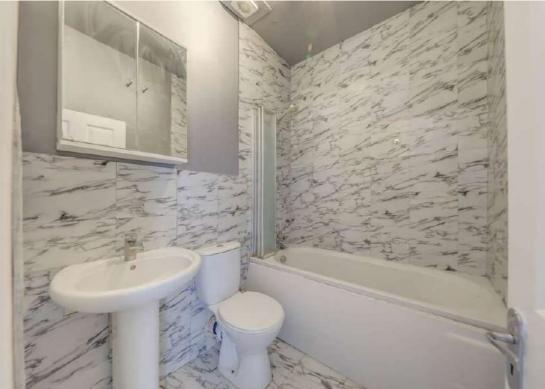

#### **Bathroom**

Ceiling light, bathtub with shower and screen, pedestal washbasin, WC, radiator, tile flooring.