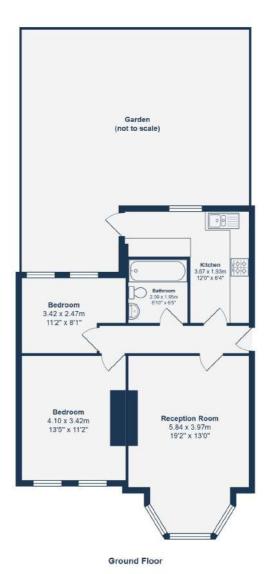

## **GROUND FLOOR**

#### **Reception Room**

19'2" x 13'0" (5.84m x 3.96m)

Sash bay windows, chandelier ceiling light, fireplace, radiator, laminate wood flooring.

#### Kitchen

12'0" x 6'4" (3.66m x 1.93m)

Sash window, door to garden, track ceiling light, fitted kitchen units, 1.5 bowl sink with mixer tap and drainer, integrated oven, gas hob and extractor hood, plumbing for dishwasher and washing machine, radiator, vinyl flooring.

#### **Bedroom**

13'5" x 11'2" (4.09m x 3.40m)

Sash windows, pendant ceiling light, radiator, fitted carpet.

#### **Bedroom**

11'2" x 8'1" (3.40m x 2.46m)

Sash windows, pendant ceiling light, radiator, fitted carpet.

#### **Bathroom**

Ceiling light, bathtub with shower and screen, pedestal washbasin, WC, radiator, tile flooring.

## Like what you see?

Call **020 8690 3656** or email us at **catford@stanfordestates.london** to arrange a viewing or request further information

Total Area: 63.2 m<sup>2</sup> ... 680 ft<sup>2</sup> (excluding garden)