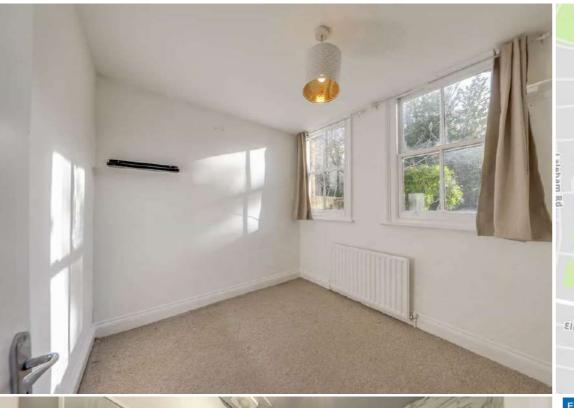

#### **Bedroom**

13'5" x 11'2" (4.09m x 3.40m)

Sash windows, pendant ceiling light, radiator, fitted carpet.

#### **Bedroom**

11'2" x 8'1" (3.40m x 2.46m)

Sash windows, pendant ceiling light, radiator, fitted carpet.