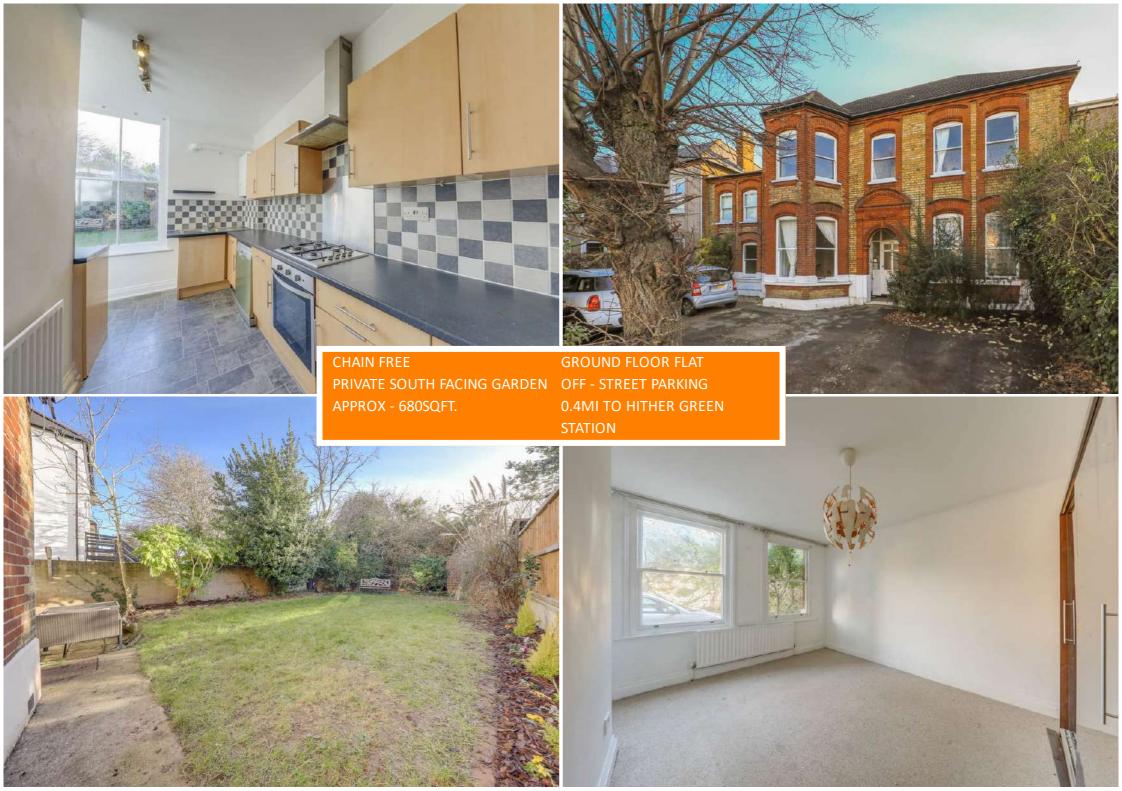

# Read all about it...

Offered to the market with no onward chain, this spacious two-bedroom ground-floor flat combines potential with charm. Featuring its own private garden and off-street parking, it's an excellent opportunity for buyers looking to personalise a property in a vibrant location.

The flat is set within a charming period conversion and offers a light-filled lounge with a large bay window, creating a welcoming and airy space. The separate kitchen leads directly to a south-facing private garden, ideal for outdoor dining, gardening, or simply enjoying sunny days. Additionally, the property includes two well-sized bedrooms and a bathroom.

#### Kitchen

12'0" x 6'4" (3.66m x 1.93m)

Sash window, door to garden, track ceiling light, fitted kitchen units, 1.5 bowl sink with mixer tap and drainer, integrated oven, gas hob and extractor hood, plumbing for dishwasher and washing machine, radiator, vinyl flooring.

#### Garden

Paved patio leading to lawn, mature plant borders and storage shed.