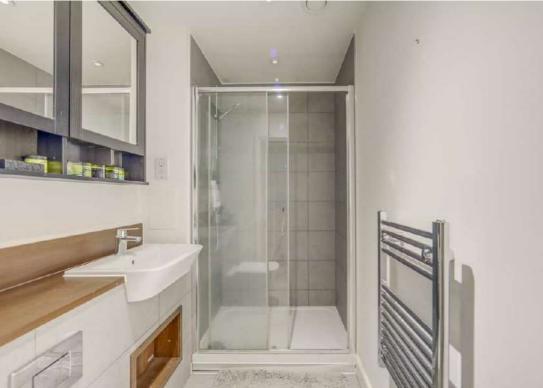

#### **Ensuite Shower**

6' 9" x 4' 2" (2.06m x 1.27m)

Spotlights, heated towel rail, wash basin with vanity unit, walk-in shower, W/C, tiled flooring

#### Bathroom

7' 6" x 6' 5" (2.29m x 1.96m)

Spotlights, wash basin with vanity unit, heated towel rail, panel enclosed bathtub, W/C, tiled flooring