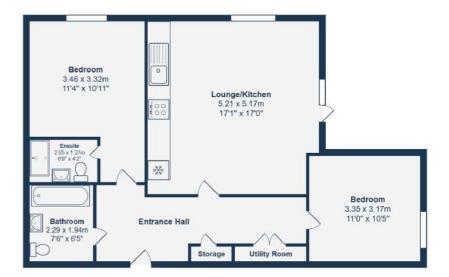

#### **GROUND FLOOR**

### **Entrance Hall**

Spotlights, radiator, utility cupboard, storage cupboard, Vinyl floor

## Lounge/Kitchen

17' 1" x 17' 0" (5.21m x 5.18m)

Pendant light, triple glazed window to side, triple glazed door and window to private courtyard, radiator, vinyl flooring

KITCHEN AREA: Fully fitted kitchen, with solid worktops and tiled splash backs. Stainless steel sink with drainer and single tap, electric hob, oven and hood, integrated dishwasher and fridge freezer.

#### **Bedroom**

11' 4" x 10' 11" (3.45m x 3.33m)

Pendant light, triple glazed window, radiator, fitted carpet

#### **Ensuite Shower**

6' 9" x 4' 2" (2.06m x 1.27m)

Spotlights, heated towel rail, wash basin with vanity unit, walk-in shower, W/C, tiled flooring

#### **Bedroom**

11' 0" x 10' 5" (3.35m x 3.17m)

Pendant light, triple glazed window, radiator, fitted carpet

#### Bathroom

7' 6" x 6' 5" (2.29m x 1.96m)

Spotlights, wash basin with vanity unit, heated towel rail, panel enclosed bathtub, W/C, tiled flooring

## Like what you see?

Call **020 8690 3656** or email us at **catford@stanfordestates.london** to arrange a viewing or request further information

Total Area: 67.9 m2 ... 731 ft2

Drawn for Stanfords Sales & Lettings