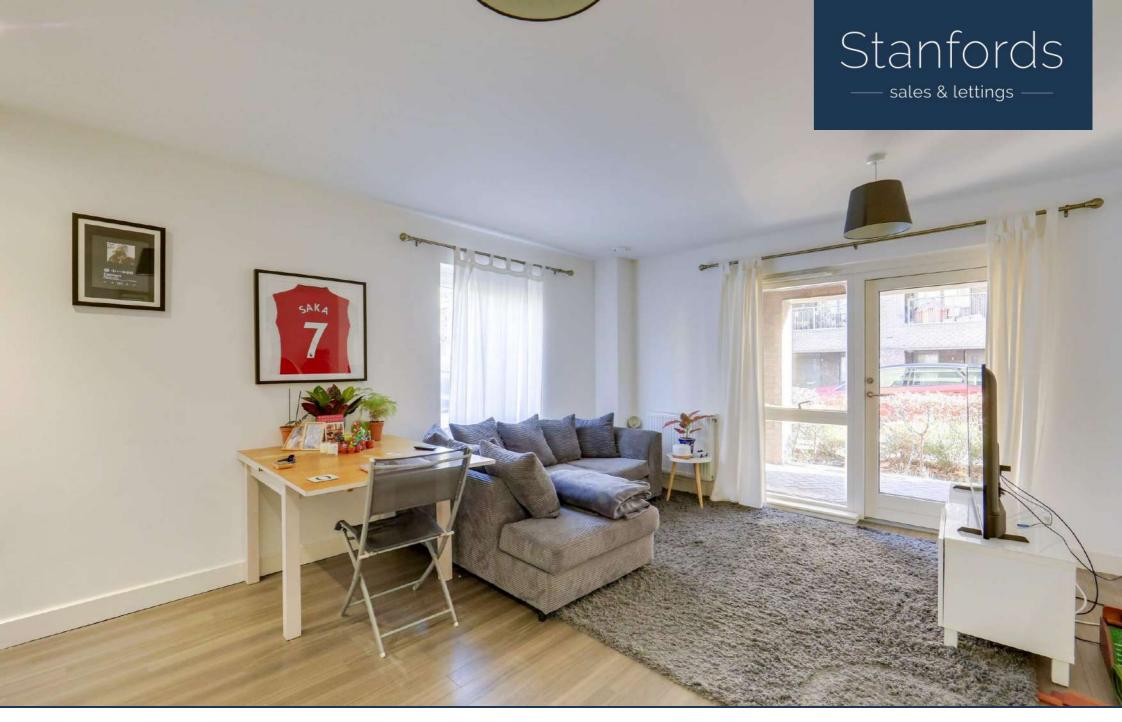

Stepping inside, the welcoming entrance hall leads to a spacious open plan living room and kitchen with fully integrated appliances and space for dining. Floor to ceiling windows overlook the private courtyard, providing a perfect space to relax. Further along the entrance hall you'll find two double bedrooms, the master benefitting from an ensuite shower room, a modern bathroom and a convenient utility cupboard.

## Lounge/Kitchen

17' 1" x 17' 0" (5.21m x 5.18m)

Pendant light, triple glazed window to side, triple glazed door and window to private courtyard, radiator, vinyl flooring

KITCHEN AREA: Fully fitted kitchen, with solid worktops and tiled splash backs. Stainless steel sink with drainer and single tap, electric hob, oven and hood, integrated dishwasher and fridge freezer.