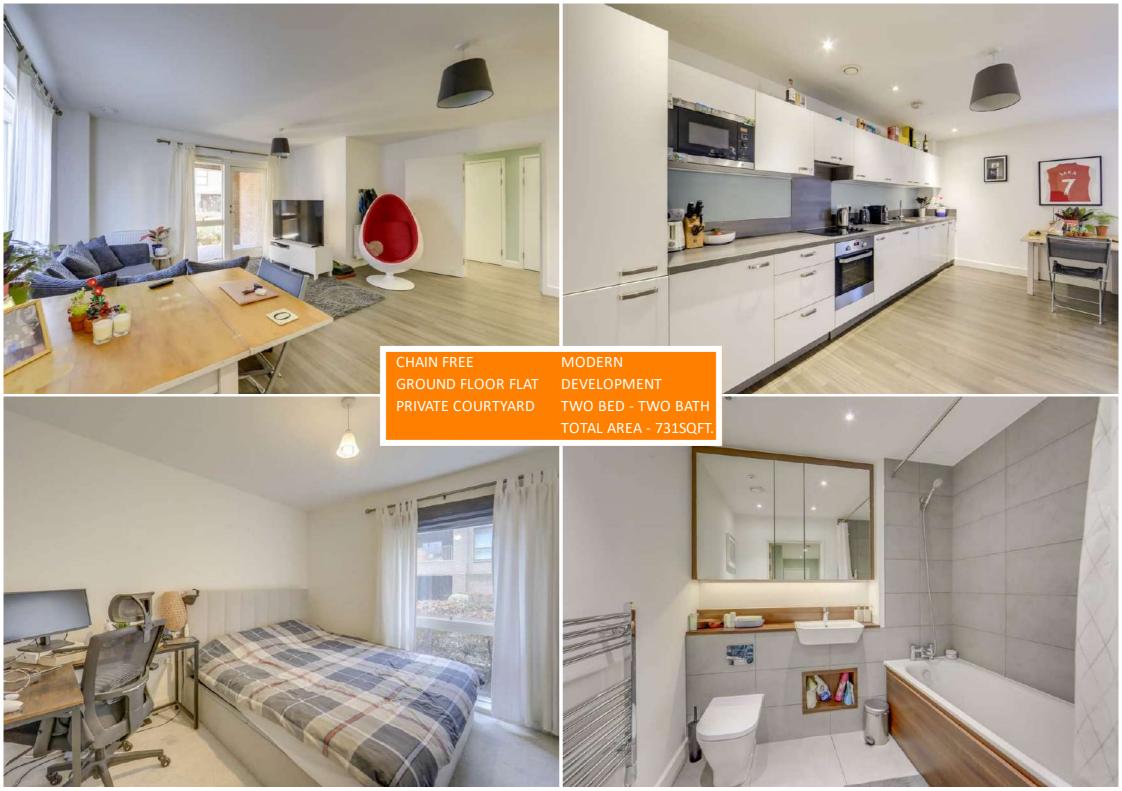

# Read all about it...

Offered to the market with no onward chain and situated on the ground floor of Abbey Court, a modern apartment block in the popular Adenmore Road development, is this bright and spacious two bedroom flat. The property is ideally located with great transport links from the Twin Catford stations, good nurseries and schools and plenty of green open spaces. Catford Town Centre and Ladywell Village are both within walking distance, with a variety of local shops, supermarkets and exciting places to eat, drink and visit.

Stepping inside, the welcoming entrance hall leads to a spacious open plan living room and kitchen with fully integrated appliances and space for dining. Floor to ceiling windows overlook the private courtyard, providing a perfect space to relax. Further along the entrance hall you'll find two double bedrooms, the master benefitting from an ensuite shower room, a modern bathroom and a convenient utility cupboard.

## Lounge/Kitchen

17' 1" x 17' 0" (5.21m x 5.18m)

Pendant light, triple glazed window to side, triple glazed door and window to private courtyard, radiator, vinyl flooring

KITCHEN AREA: Fully fitted kitchen, with solid worktops and tiled splash backs. Stainless steel sink with drainer and single tap, electric hob, oven and hood, integrated dishwasher and fridge freezer.

## Courtyard

Accessed from lounge is a private patio with space for garden table and chairs, and hedgerow from street.