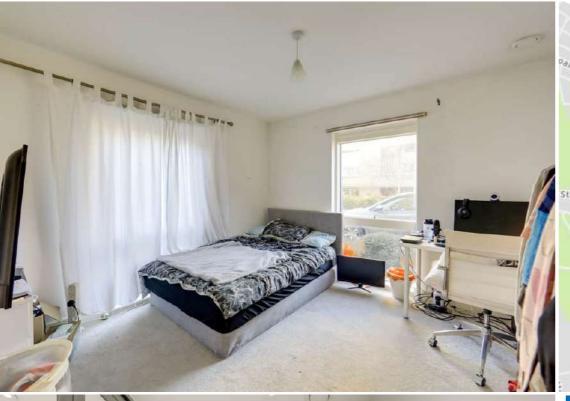

#### **Bedroom**

11' 4" x 10' 11" (3.45m x 3.33m)

Pendant light, triple glazed window, radiator, fitted carpet

#### **Bedroom**

11' 0" x 10' 5" (3.35m x 3.17m)

Pendant light, triple glazed window, radiator, fitted carpet