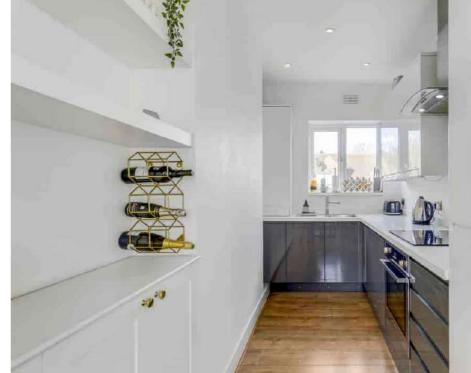

Set across the first and second floors of a charming period conversion, this beautifully designed home boasts a spacious open-plan lounge and kitchen. Flooded with natural light, this inviting space provides ample room for lounging and dining, while the sleek contemporary kitchen features integrated appliances. The private terrace offers a secluded spot for alfresco dining and relaxation, enjoying sunlight throughout the day. A modern four-piece bathroom suite completes the first floor, providing a luxurious retreat.

#### 3.45m x 1.98m (11' 4" x 6' 6")

Double-glazed window, inset ceiling spotlights, fitted kitchen units, sink with mixer tap and drainer, integrated dishwasher, washing machine, fridge/freezer, oven, electric hob and extractor hood, Valiant combi boiler, wood flooring.