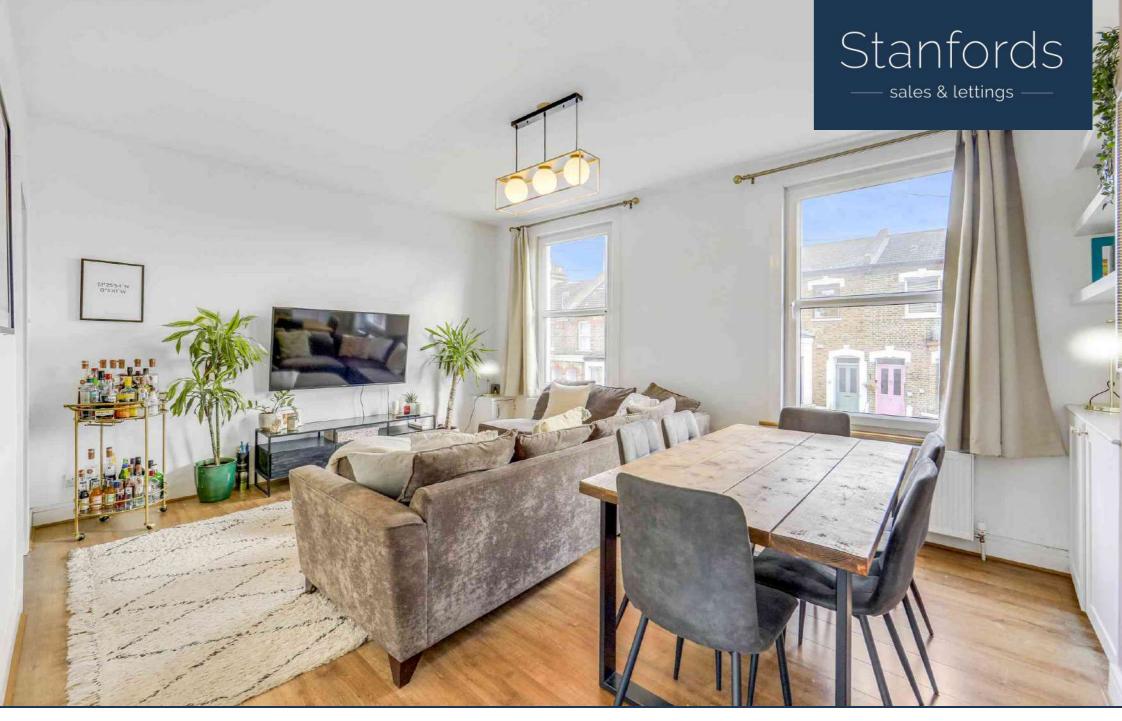

Set across the first and second floors of a charming period conversion, this beautifully designed home boasts a spacious open-plan lounge and kitchen. Flooded with natural light, this inviting space provides ample room for lounging and dining, while the sleek contemporary kitchen features integrated appliances. The private terrace offers a secluded spot for alfresco dining and relaxation, enjoying sunlight throughout the day. A modern four-piece bathroom suite completes the first floor, providing a luxurious retreat.

### **Reception Room**

5.18m x 3.88m (17' 0" x 12' 9") Double-glazed windows, ceiling light, bespoke alcove cabinetry and shelving, radiators, wood flooring.