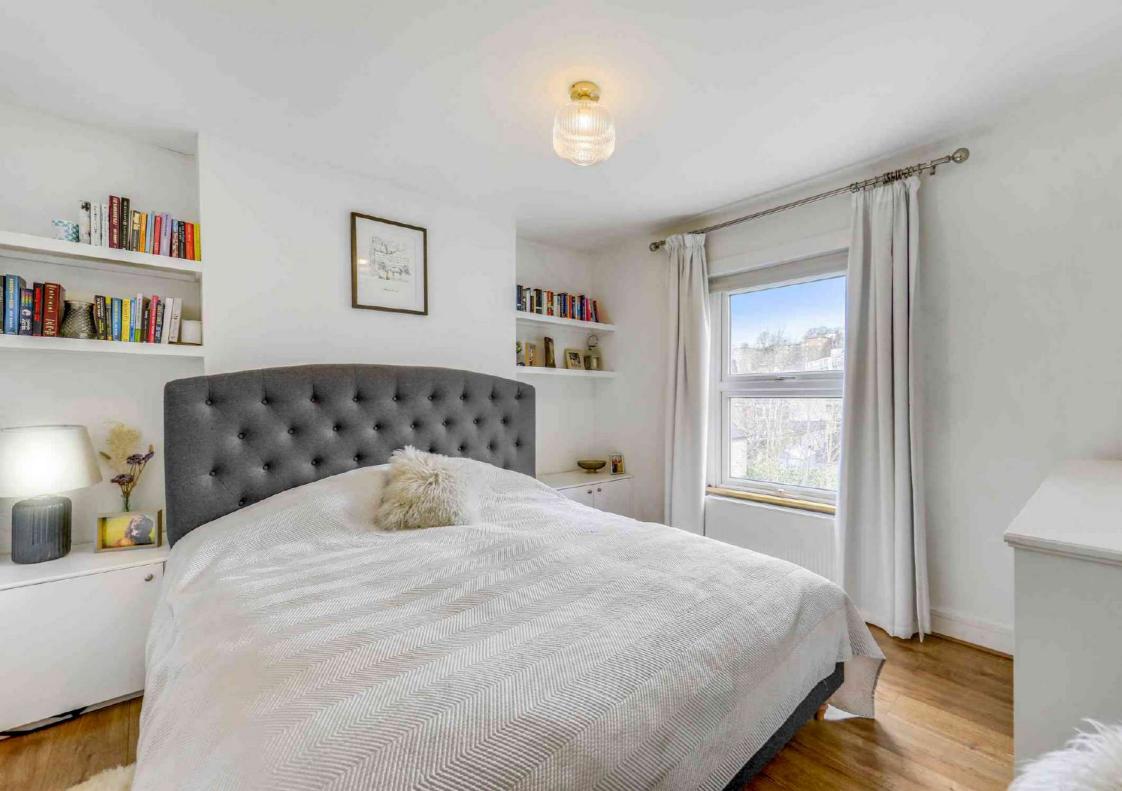

Upstairs, the bright and airy second-floor landing leads to three bedrooms, two of which are generously sized doubles. The third bedroom, currently used as a walk-in wardrobe and office, also offers great flexibility and is perfect as a children's bedroom. The property also benefits from a loft with potential for extension, as other homes on the street have been extended to create extra rooms, offering future development possibilities.

### Bedroom

3.54m x 3.40m (11' 7" x 11' 2") Double-glazed window, pendant ceiling light, alcove cabinetry and shelving, radiator, wood flooring.

### Bedroom

3.88m x 3.14m (12' 9" x 10' 4") Double-glazed window track ceiling light, radiator, fitted carpet.