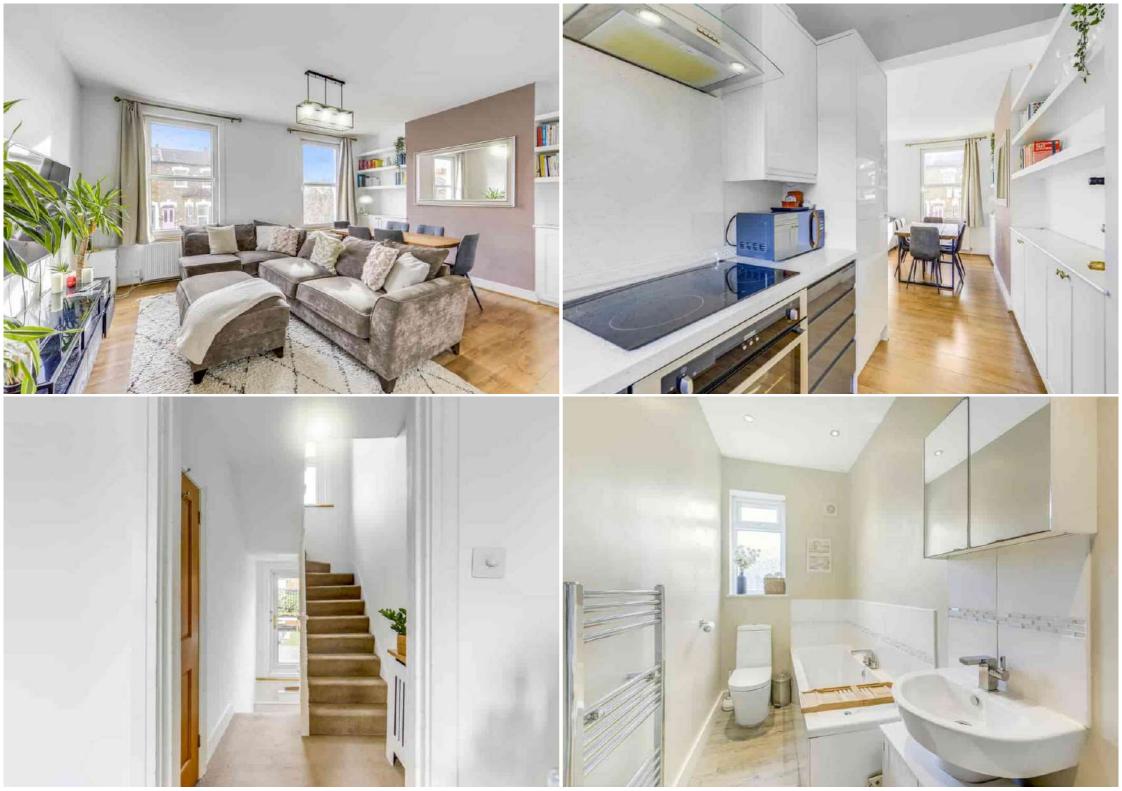

Set across the first and second floors of a charming period conversion, this beautifully designed home boasts a spacious open-plan lounge and kitchen. Flooded with natural light, this inviting space provides ample room for lounging and dining, while the sleek contemporary kitchen features integrated appliances. The private terrace offers a secluded spot for alfresco dining and relaxation, enjoying sunlight throughout the day. A modern four-piece bathroom suite completes the first floor, providing a luxurious retreat.

### **Reception Room**

5.18m x 3.88m (17' 0" x 12' 9") Double-glazed windows, ceiling light, bespoke alcove cabinetry and shelving, radiators, wood flooring.

#### 3.45m x 1.98m (11' 4" x 6' 6")

Double-glazed window, inset ceiling spotlights, fitted kitchen units, sink with mixer tap and drainer, integrated dishwasher, washing machine, fridge/freezer, oven, electric hob and extractor hood, Valiant combi boiler, wood flooring.

### Bathroom

3.40m x 1.42m (11' 2" x 4' 8")

Double-glazed window, inset ceiling spotlights, bathtub, walk-in shower, washbasin, WC, heated towel rail, vinyl flooring.