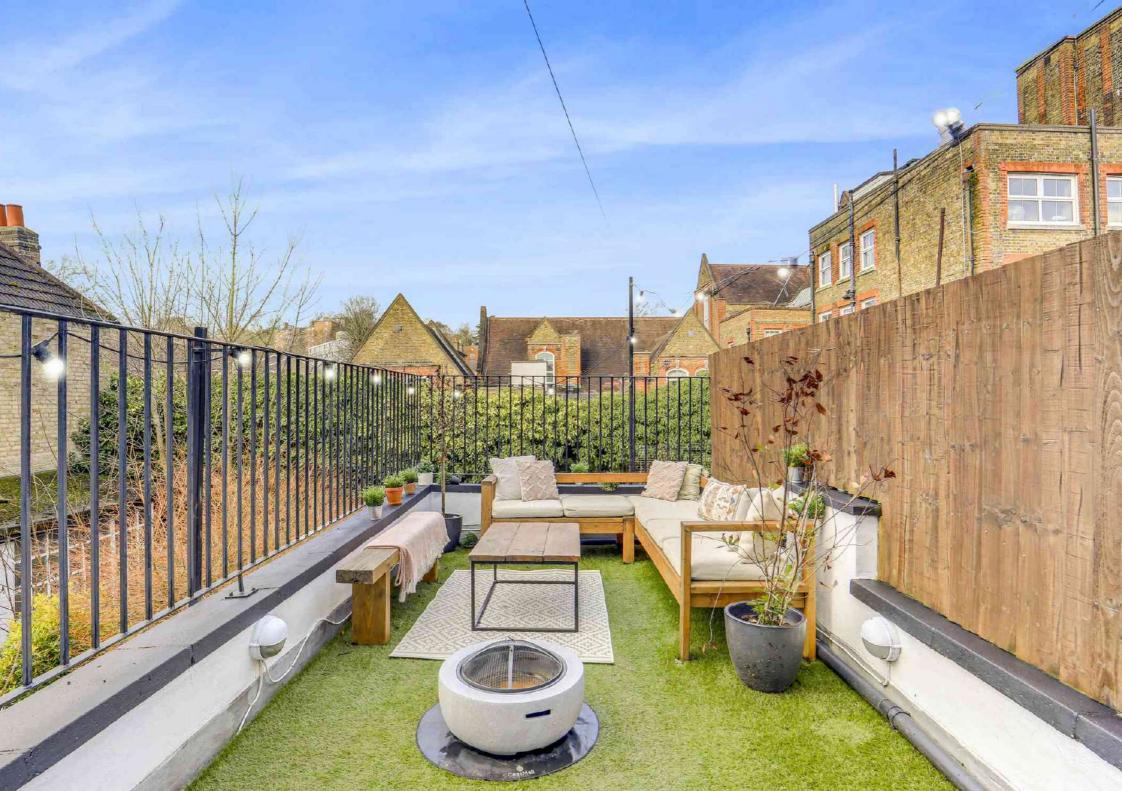

Set across the first and second floors of a charming period conversion, this beautifully designed home boasts a spacious open-plan lounge and kitchen. Flooded with natural light, this inviting space provides ample room for lounging and dining, while the sleek contemporary kitchen features integrated appliances. The private terrace offers a secluded spot for alfresco dining and relaxation, enjoying sunlight throughout the day. A modern four-piece bathroom suite completes the first floor, providing a luxurious retreat.

### Terrace

6.14m x 2.70m (20' 2" x 8' 10")

Total Area: 79.2 m<sup>2</sup> ... 853 ft<sup>2</sup> (excluding terrace)

Drawn for Stanfords Sales & Lettings This floorplan is for illustrative purposes only. Whilst every effort has been made to ensure the accuracy of the plan, the dimensions and total area are approximated only and should not be relied upon.