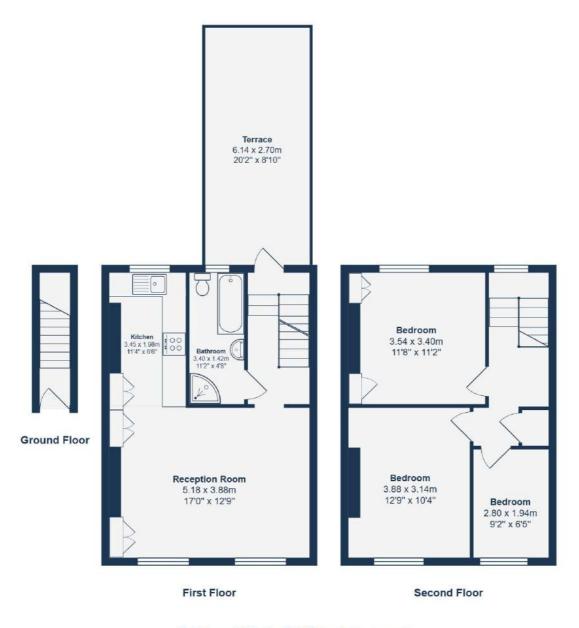

### FIRST FLOOR

#### Landing

Double-glazed door to terrace, pendant ceiling light, radiator, fitted carpet.

### **Reception Room**

5.18m x 3.88m (17' 0" x 12' 9") Double-glazed windows, ceiling light, bespoke alcove cabinetry and shelving, radiators, wood flooring.

### Kitchen

#### 3.45m x 1.98m (11' 4" x 6' 6")

Double-glazed window, inset ceiling spotlights, fitted kitchen units, sink with mixer tap and drainer, integrated dishwasher, washing machine, fridge/freezer, oven, electric hob and extractor hood, Valiant combi boiler, wood flooring.

### Bathroom

3.40m x 1.42m (11' 2" x 4' 8")

Double-glazed window, inset ceiling spotlights, bathtub, walk-in shower, washbasin, WC, heated towel rail, vinyl flooring.

## SECOND FLOOR

#### Landing

Double-glazed window, pendant ceiling light, storage cupboard, fitted carpet.

### Bedroom

3.54m x 3.40m (11' 7" x 11' 2") Double-glazed window, pendant ceiling light, alcove cabinetry and shelving, radiator, wood flooring.

### Bedroom

3.88m x 3.14m (12' 9" x 10' 4") Double-glazed window track ceiling light, radiator, fitted carpet.

### Bedroom

2.80m x 1.94m (9' 2" x 6' 4") Double-glazed window, track ceiling light, radiator, wood flooring.

### OUTSIDE

### Terrace

6.14m x 2.70m (20' 2" x 8' 10")

Total Area: 79.2 m<sup>2</sup> ... 853 ft<sup>2</sup> (excluding terrace)

Drawn for Stanfords Sales & Lettings This floorplan is for illustrative purposes only. Whilst every effort has been made to ensure the accuracy of the plan, the dimensions and total area are approximated only and should not be relied upon.