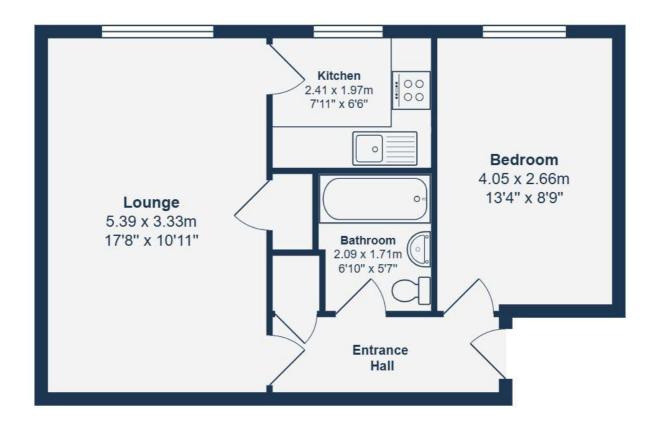

### FIRST FLOOR

#### **Entrance Hall**

3.45m x 1.14m (11' 4" x 3' 9")

Pendant ceiling light, entry phone, storage cupboard, laminate wood flooring.

#### Lounge

5.39m x 3.33m (17' 8" x 10' 11")

Double-glazed window, pendant ceiling light, electric wall heater, storage cupboard, laminate wood flooring.

#### Kitchen

2.41m x 1.97m (7' 11" x 6' 6")

Double-glazed window, flush ceiling light, fitted kitchen units, sink with mixer tap and drainer, integrated washing machine, fridge/freezer, oven and electric hob, extractor hood, laminate wood flooring.

#### **Bedroom**

4.05m x 2.66m (13' 3" x 8' 9")

Double-glazed window, pendant ceiling light, electric wall heater, laminate wood flooring.

#### Bathroom

2.09m x 1.71m (6' 10" x 5' 7")

Flush ceiling light, bathtub with shower and screen, washbasin on vanity unit, WC, heated towel rail, tile flooring.

## **First Floor**

Total Area: 44.0 m<sup>2</sup> ... 474 ft<sup>2</sup>

Drawn for Stanfords Sales & Lettings

This floorplan is for illustrative purposes only. Whilst every effort has been made to ensure the accuracy of the plan, the dimensions and total area are approximated only and should not be relied upon.