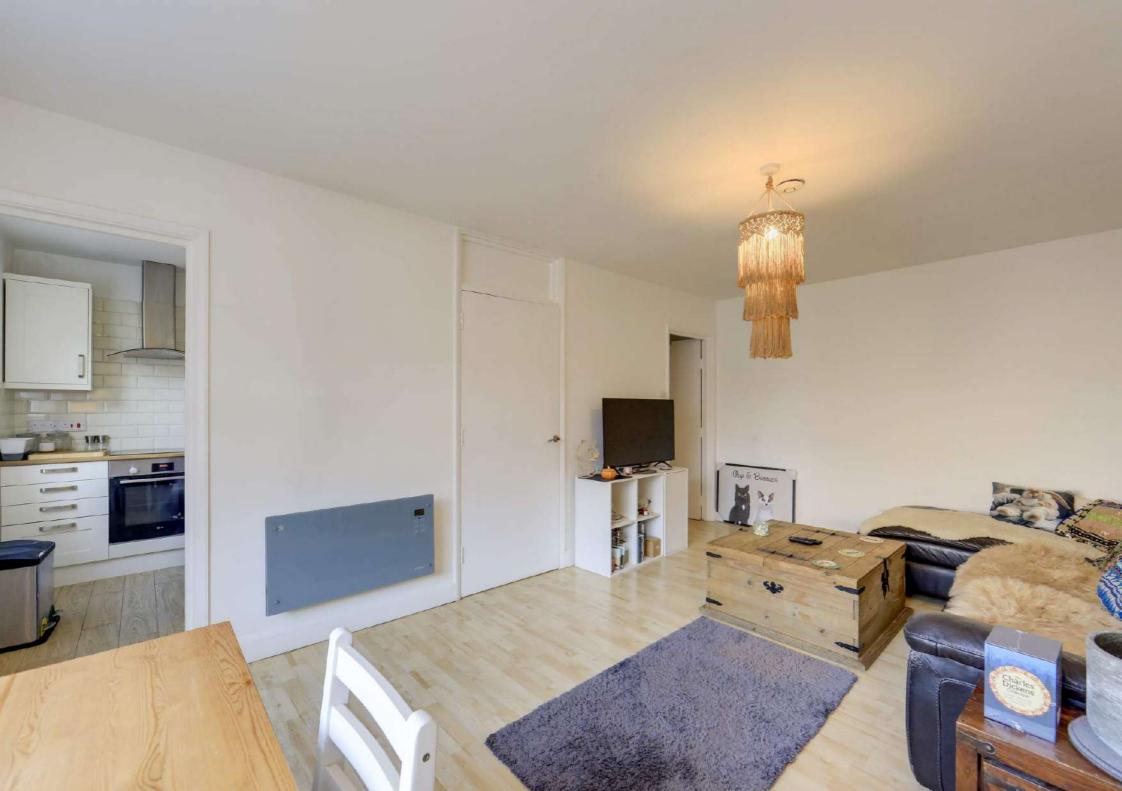

Set on the first floor of a quiet residential block, the property features a bright and spacious lounge with ample room for dining, seamlessly connected to a modern kitchen fitted with sleek, contemporary units and integrated appliances—creating an ideal space for both everyday living and entertaining. The generously sized double bedroom provides a comfortable retreat, while the stylish bathroom boasts a sleek three-piece suite. The flat also benefits from ample built-in storage throughout.

#### Lounge

5.39m x 3.33m (17' 8" x 10' 11")

Double-glazed window, pendant ceiling light, electric wall heater, storage cupboard, laminate wood flooring.