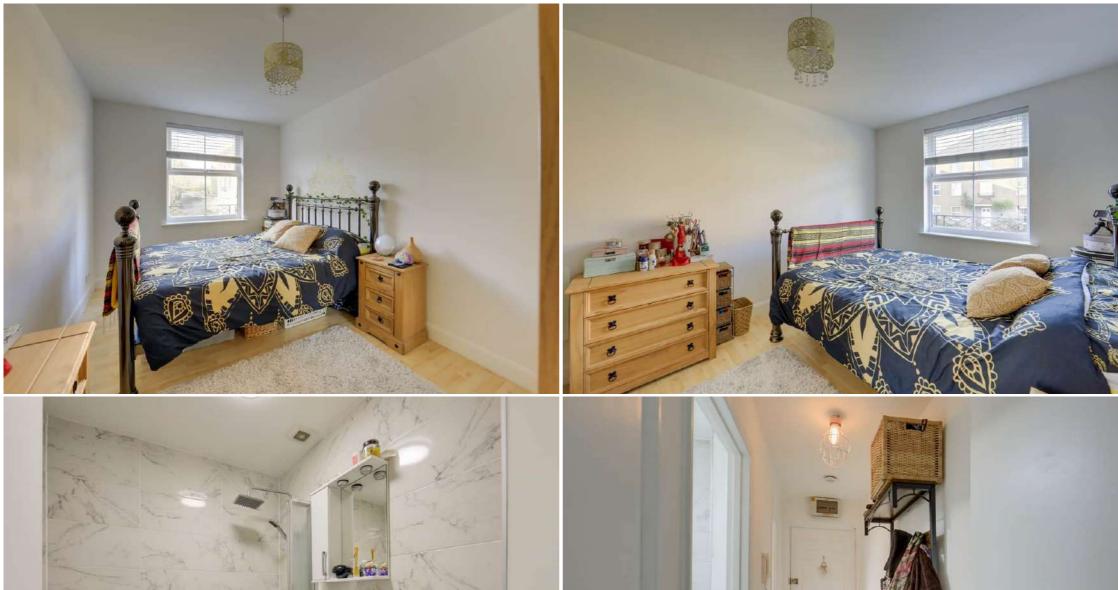

#### **Bedroom**

4.05m x 2.66m (13' 3" x 8' 9")

Double-glazed window, pendant ceiling light, electric wall heater, laminate wood flooring.

#### Bathroom

2.09m x 1.71m (6' 10" x 5' 7")

Flush ceiling light, bathtub with shower and screen, washbasin on vanity unit, WC, heated towel rail, tile flooring.

#### **Entrance Hall**

3.45m x 1.14m (11' 4" x 3' 9")

Pendant ceiling light, entry phone, storage cupboard, laminate wood flooring.