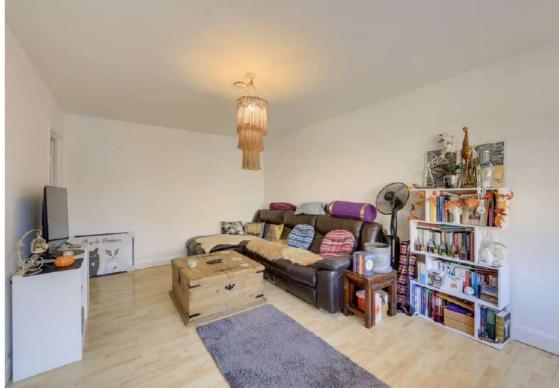

Set on the first floor of a quiet residential block, the property features a bright and spacious lounge with ample room for dining, seamlessly connected to a modern kitchen fitted with sleek, contemporary units and integrated appliances—creating an ideal space for both everyday living and entertaining. The generously sized double bedroom provides a comfortable retreat, while the stylish bathroom boasts a sleek three-piece suite. The flat also benefits from ample built-in storage throughout.

#### Lounge

5.39m x 3.33m (17' 8" x 10' 11")

Double-glazed window, pendant ceiling light, electric wall heater, storage cupboard, laminate wood flooring.