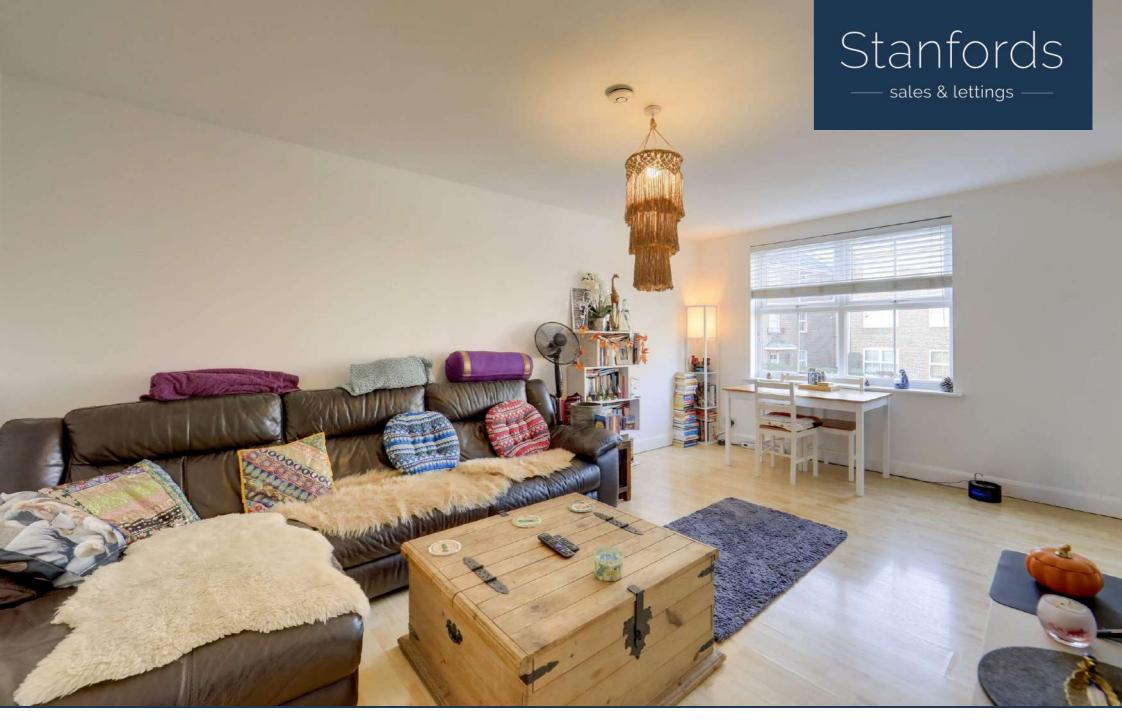

Set on the first floor of a quiet residential block, the property features a bright and spacious lounge with ample room for dining, seamlessly connected to a modern kitchen fitted with sleek, contemporary units and integrated appliances—creating an ideal space for both everyday living and entertaining. The generously sized double bedroom provides a comfortable retreat, while the stylish bathroom boasts a sleek three-piece suite. The flat also benefits from ample built-in storage throughout.

#### Lounge

5.39m x 3.33m (17' 8" x 10' 11")

Double-glazed window, pendant ceiling light, electric wall heater, storage cupboard, laminate wood flooring.