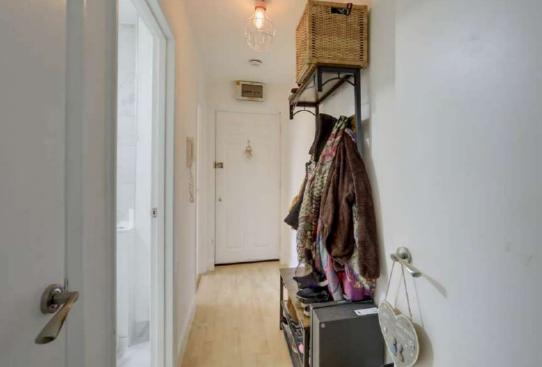

#### **Entrance Hall**

3.45m x 1.14m (11' 4" x 3' 9")

Pendant ceiling light, entry phone, storage cupboard, laminate wood flooring.