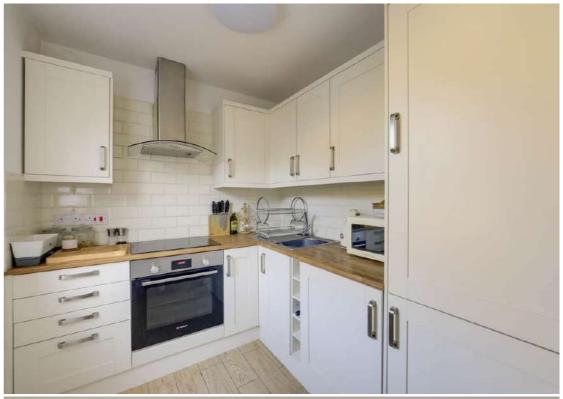

Set on the first floor of a quiet residential block, the property features a bright and spacious lounge with ample room for dining, seamlessly connected to a modern kitchen fitted with sleek, contemporary units and integrated appliances—creating an ideal space for both everyday living and entertaining. The generously sized double bedroom provides a comfortable retreat, while the stylish bathroom boasts a sleek three-piece suite. The flat also benefits from ample built-in storage throughout.

#### Kitchen

2.41m x 1.97m (7' 11" x 6' 6")

Double-glazed window, flush ceiling light, fitted kitchen units, sink with mixer tap and drainer, integrated washing machine, fridge/freezer, oven and electric hob, extractor hood, laminate wood flooring.