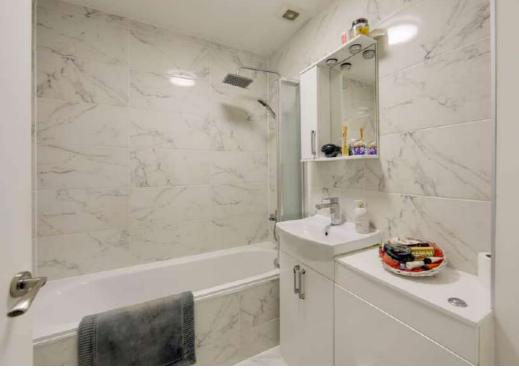

#### Bathroom

2.09m x 1.71m (6' 10" x 5' 7")

Flush ceiling light, bathtub with shower and screen, washbasin on vanity unit, WC, heated towel rail, tile flooring.